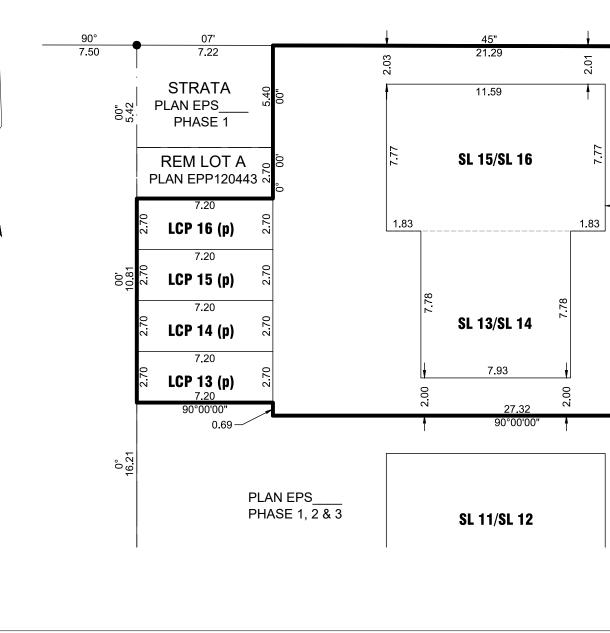

The Development consists of 8 phases with 4 strata lots in each phase, for a total of 32 strata lots. In each phase, the Developer will construct one building comprised of 4 condos. The Developer has amended the proposed strata phasing plan for all phases of the Development. The amended proposed strata phasing plan is attached as **Exhibit A1**. Under this First Amendment to the Disclosure Statement, the Developer is offering for sale the strata lots to be constructed in phases 1, 2, 3 and 4. Copies of the proposed strata plans for phases 1, 2, 3, and 4 are attached as **Exhibit B1**. The architectural designs for the proposed phase 1, 2, 3, and 4 strata lots are attached as **Exhibit C1**.

6. Section 3.6 – Parking: Section 3.6 is deleted in its entirety and replaced with the following:

Each strata lot will have one uncovered parking stall in the location indicated on the proposed phase 1 - 4 strata plans attached as **Exhibit B1**.