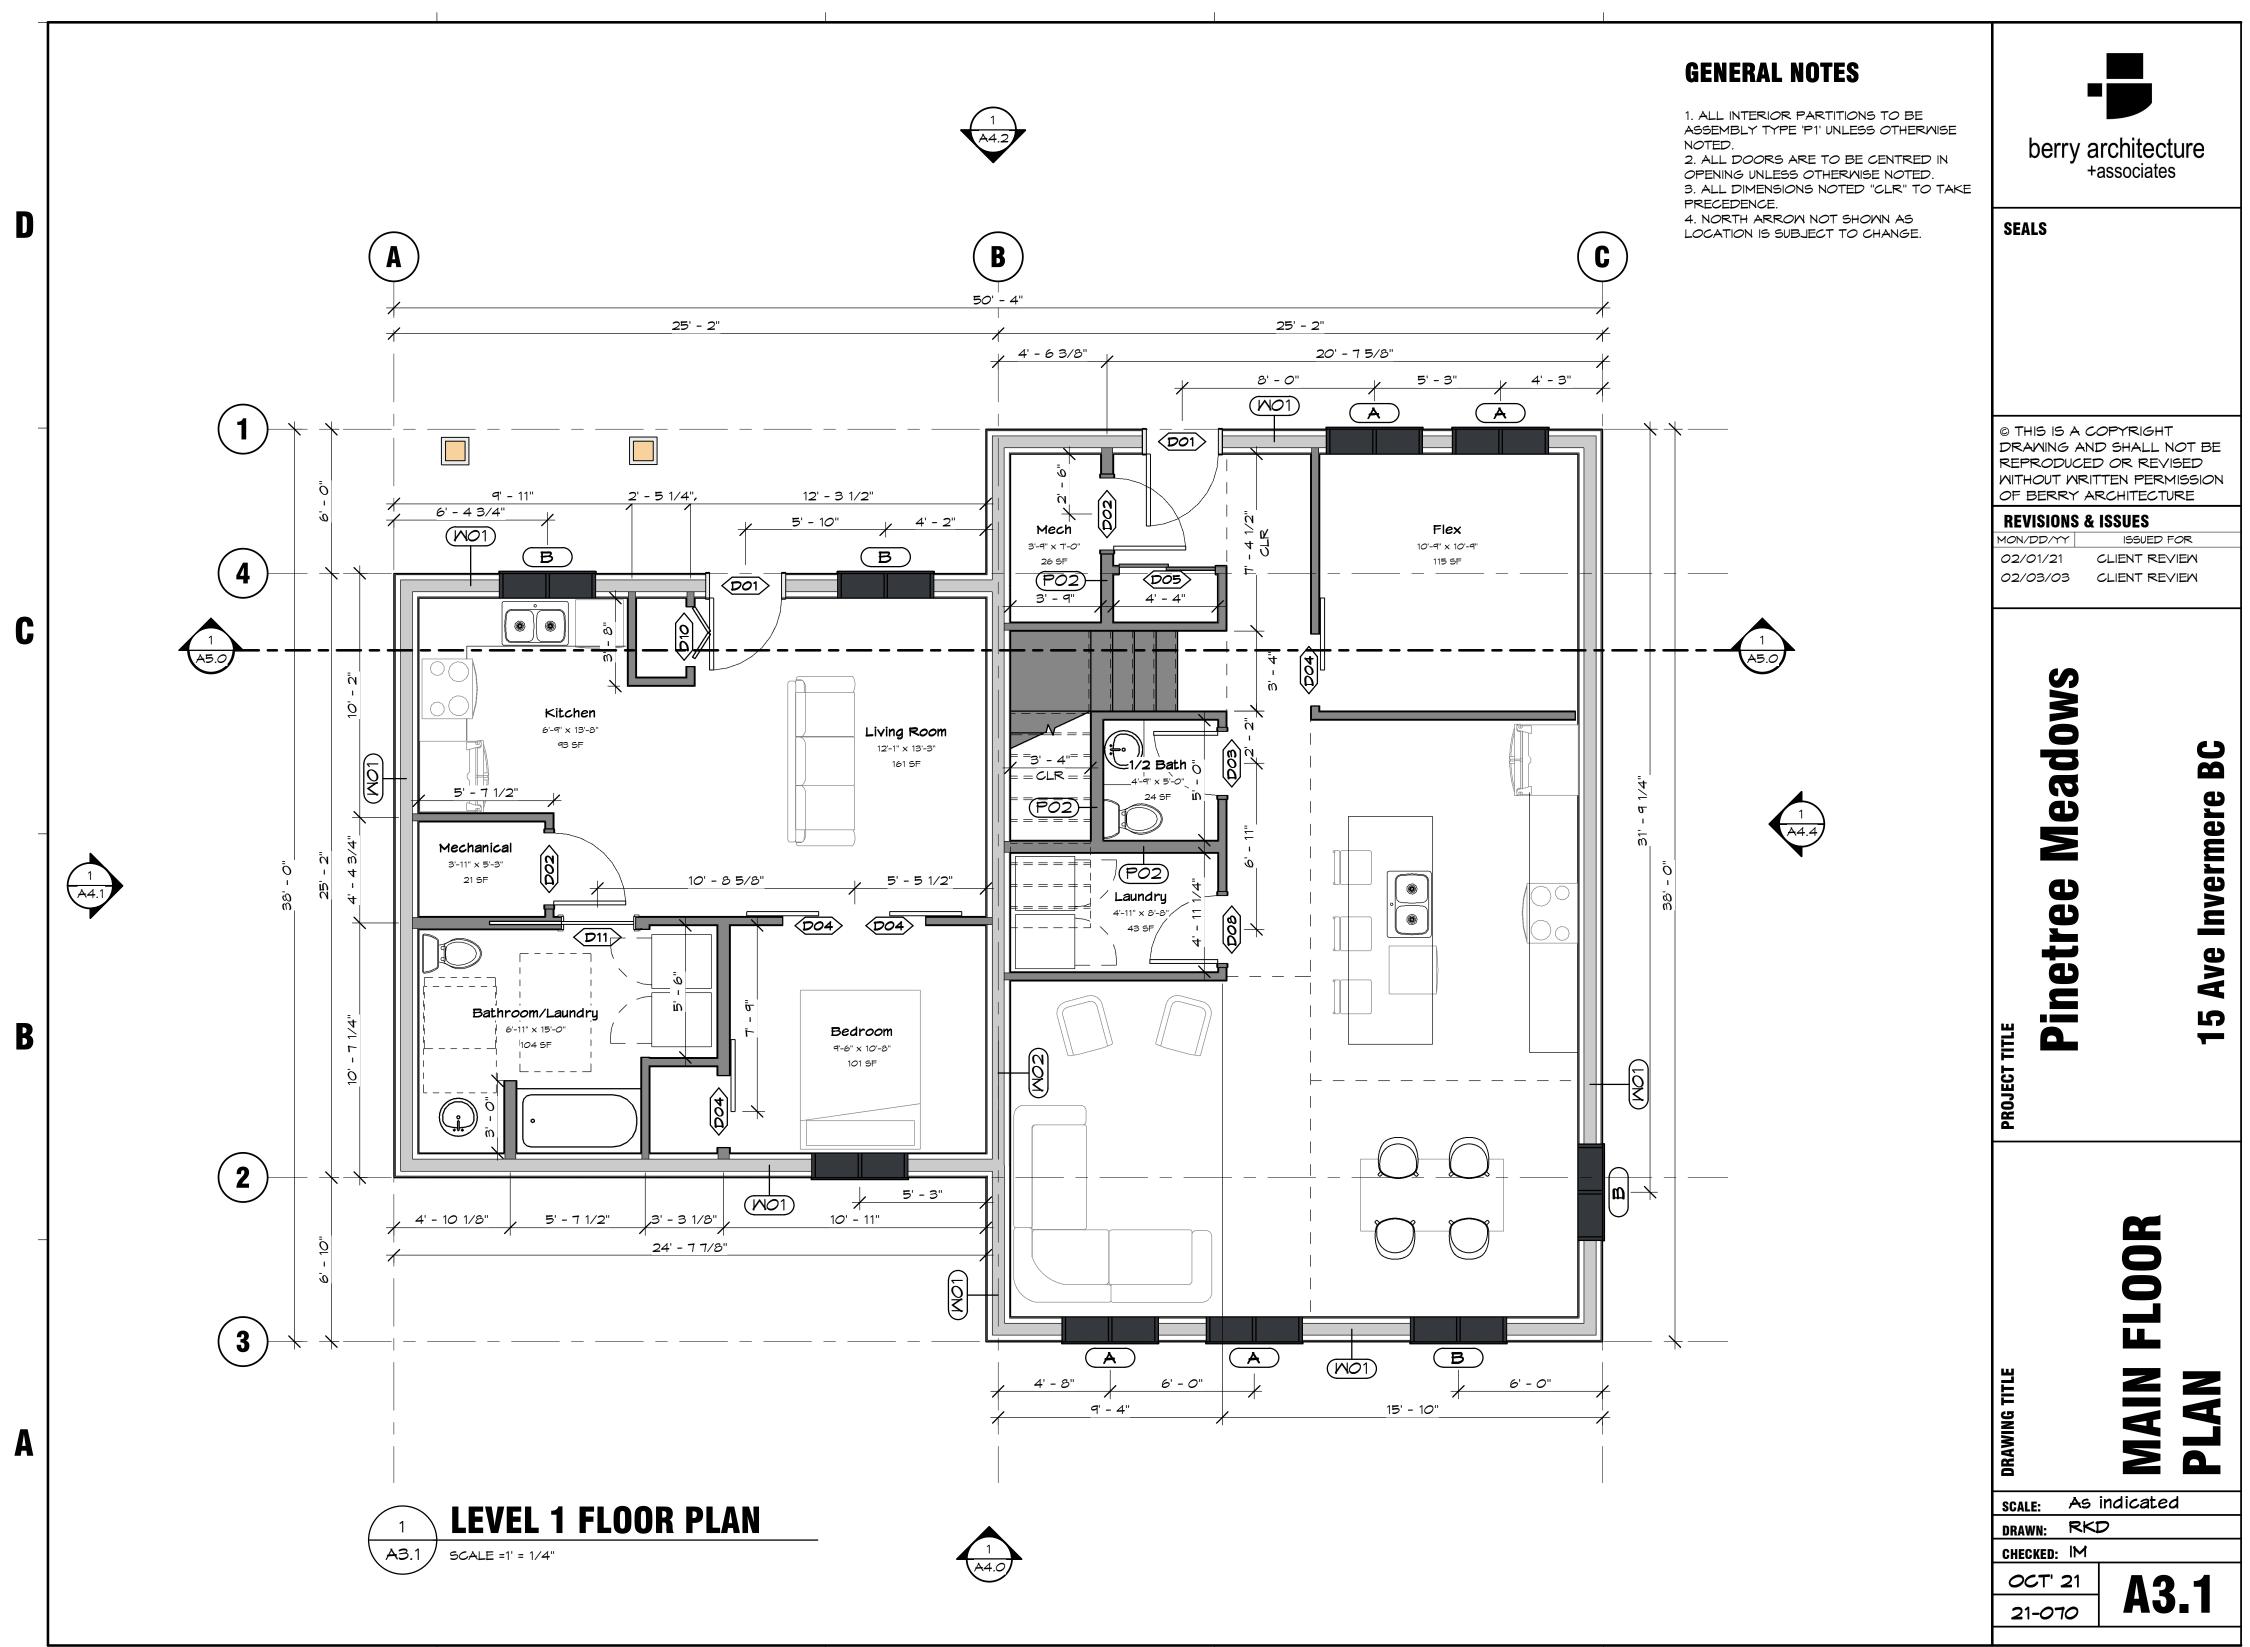

The Development consists of 8 phases with 4 strata lots in each phase, for a total of 32 strata lots. In each phase, the Developer will construct one building comprised of 4 condos. The Developer has amended the proposed strata phasing plan for all phases of the Development. The amended proposed strata phasing plan is attached as **Exhibit A1**. Under this First Amendment to the Disclosure Statement, the Developer is offering for sale the strata lots to be constructed in phases 1, 2, 3 and 4. Copies of the proposed strata plans for phases 1, 2, 3, and 4 are attached as **Exhibit B1**. The architectural designs for the proposed phase 1, 2, 3, and 4 strata lots are attached as **Exhibit C1**.

6. Section 3.6 – Parking: Section 3.6 is deleted in its entirety and replaced with the following:

Each strata lot will have one uncovered parking stall in the location indicated on the proposed phase 1 - 4 strata plans attached as **Exhibit B1**.