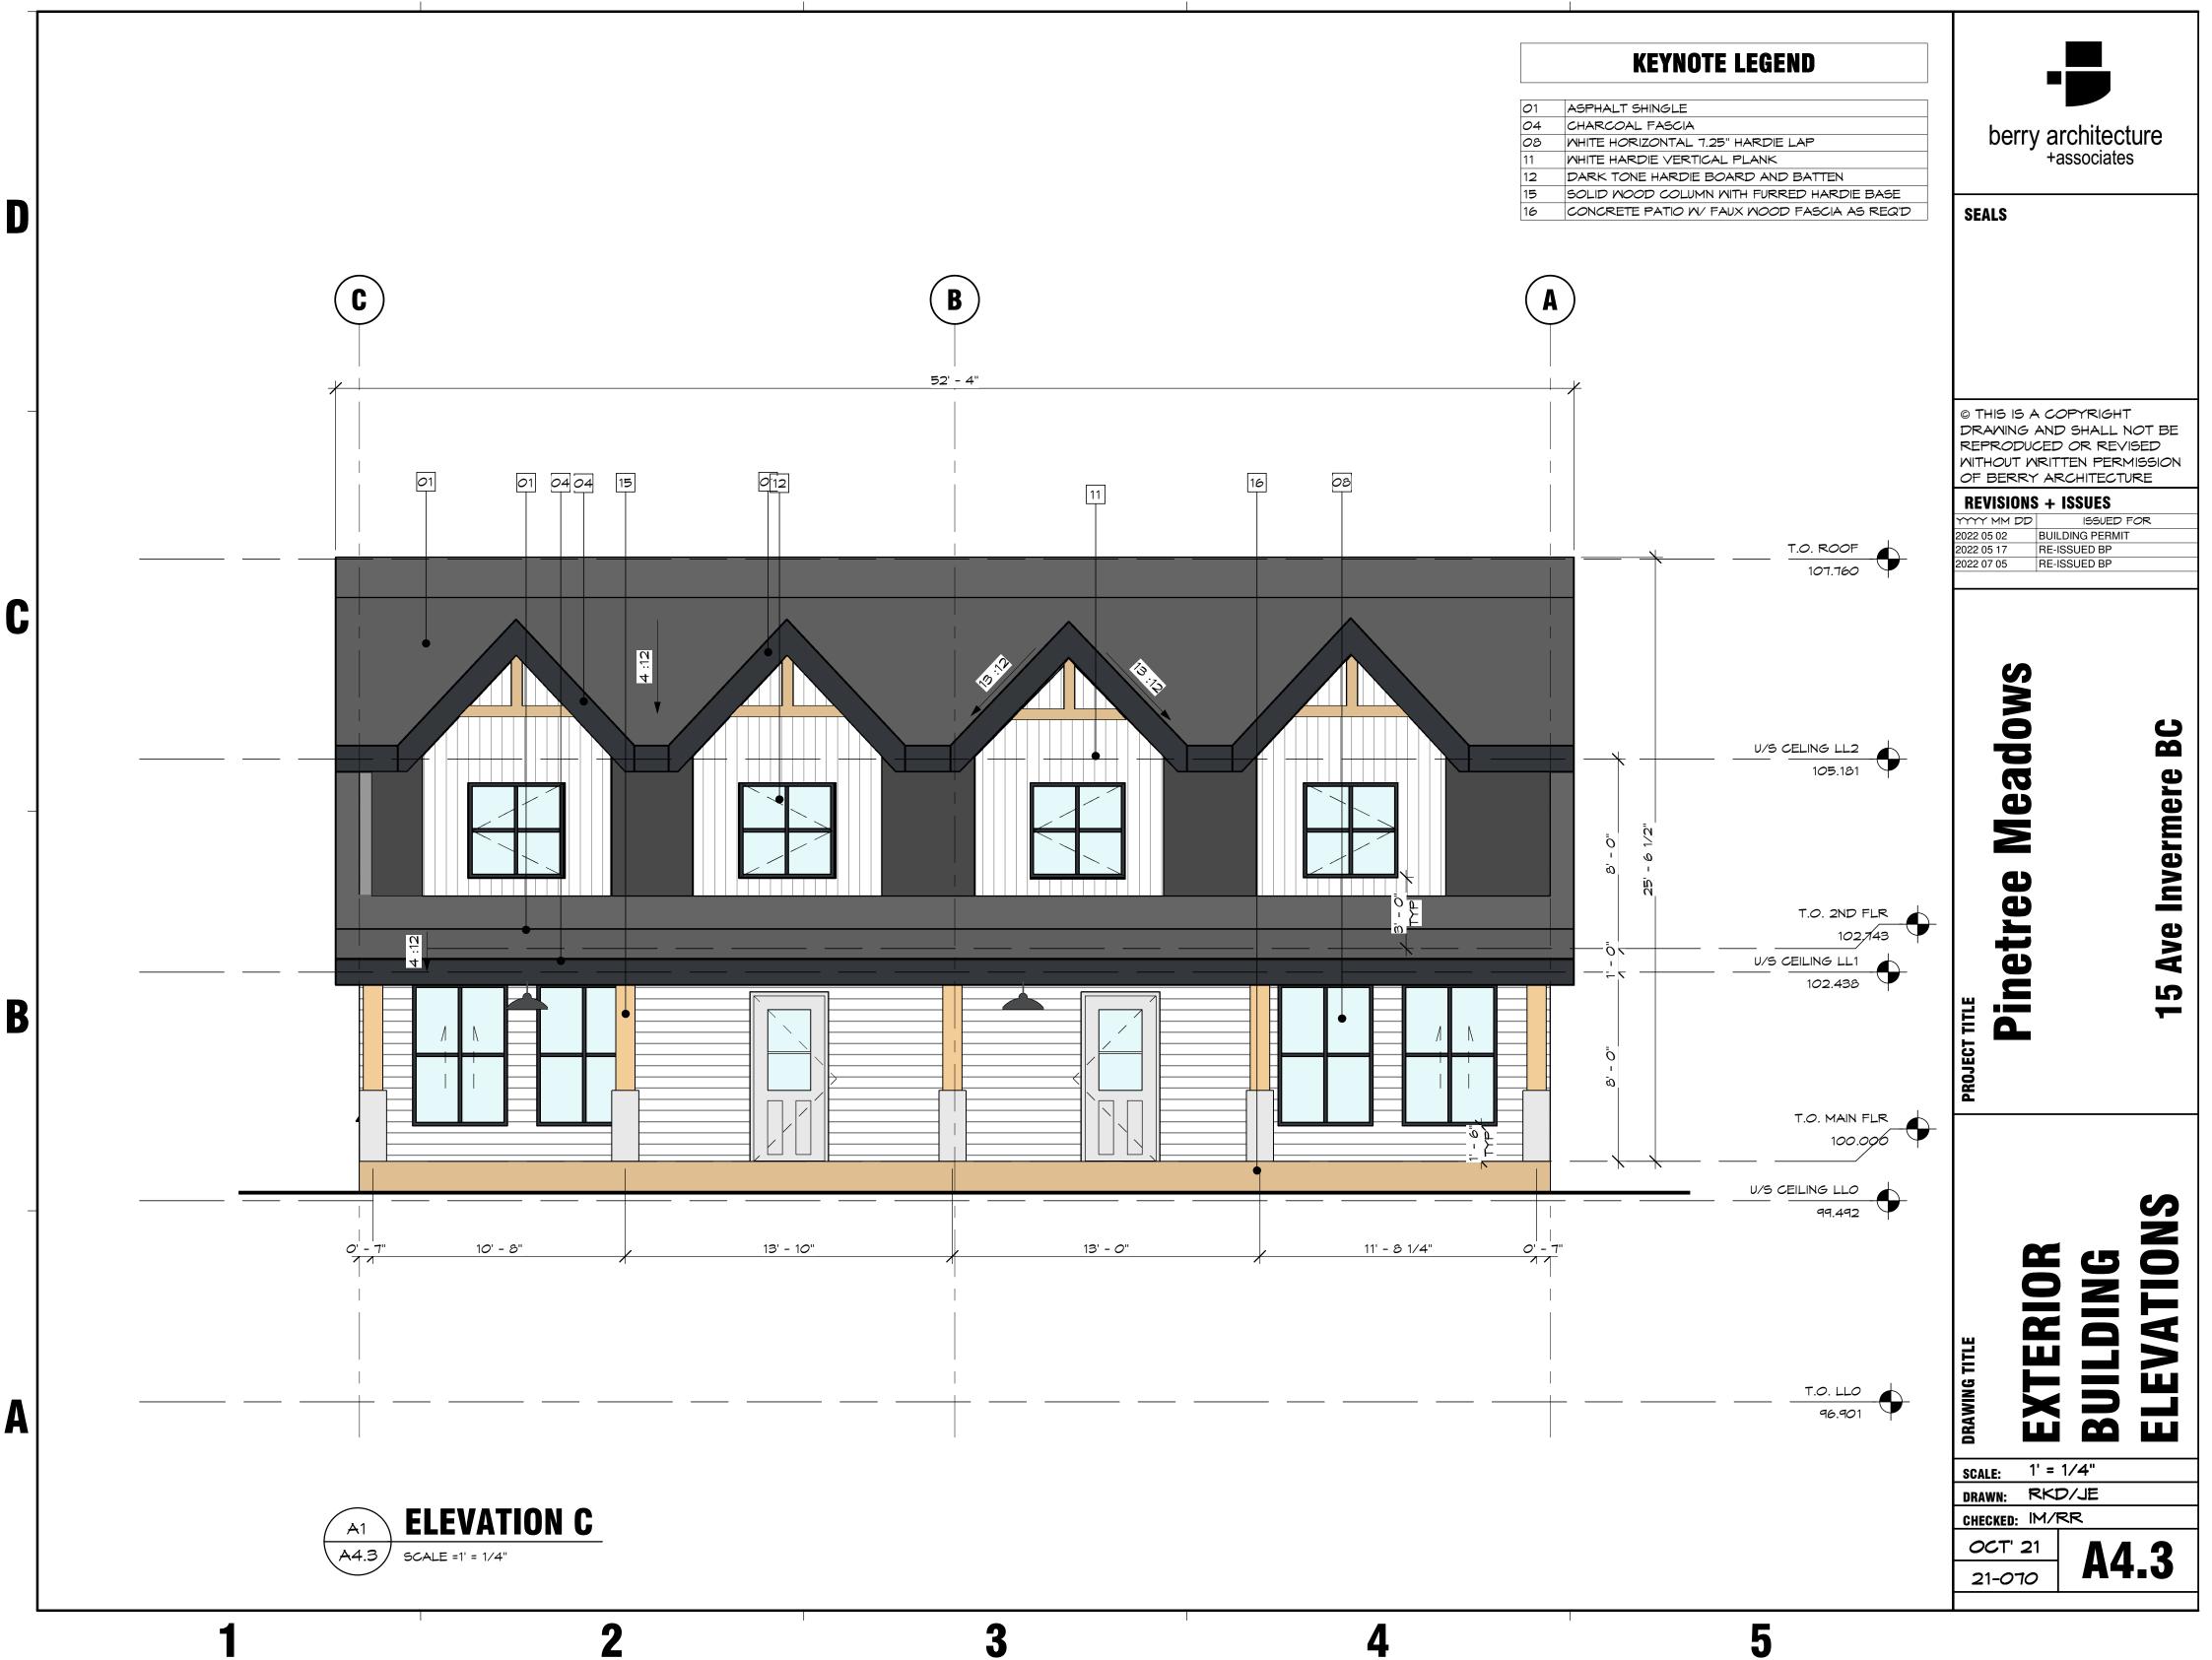

The Development consists of 8 phases with 4 strata lots in each phase, for a total of 32 strata lots. In each phase, the Developer will construct one building comprised of 4 condos. The Developer has amended the proposed strata phasing plan for all phases of the Development. The amended proposed strata phasing plan is attached as **Exhibit A1**. Under this First Amendment to the Disclosure Statement, the Developer is offering for sale the strata lots to be constructed in phases 1, 2, 3 and 4. Copies of the proposed strata plans for phases 1, 2, 3, and 4 are attached as **Exhibit B1**. The architectural designs for the proposed phase 1, 2, 3, and 4 strata lots are attached as **Exhibit C1**.

6. Section 3.6 – Parking: Section 3.6 is deleted in its entirety and replaced with the following:

Each strata lot will have one uncovered parking stall in the location indicated on the proposed phase 1 - 4 strata plans attached as **Exhibit B1**.