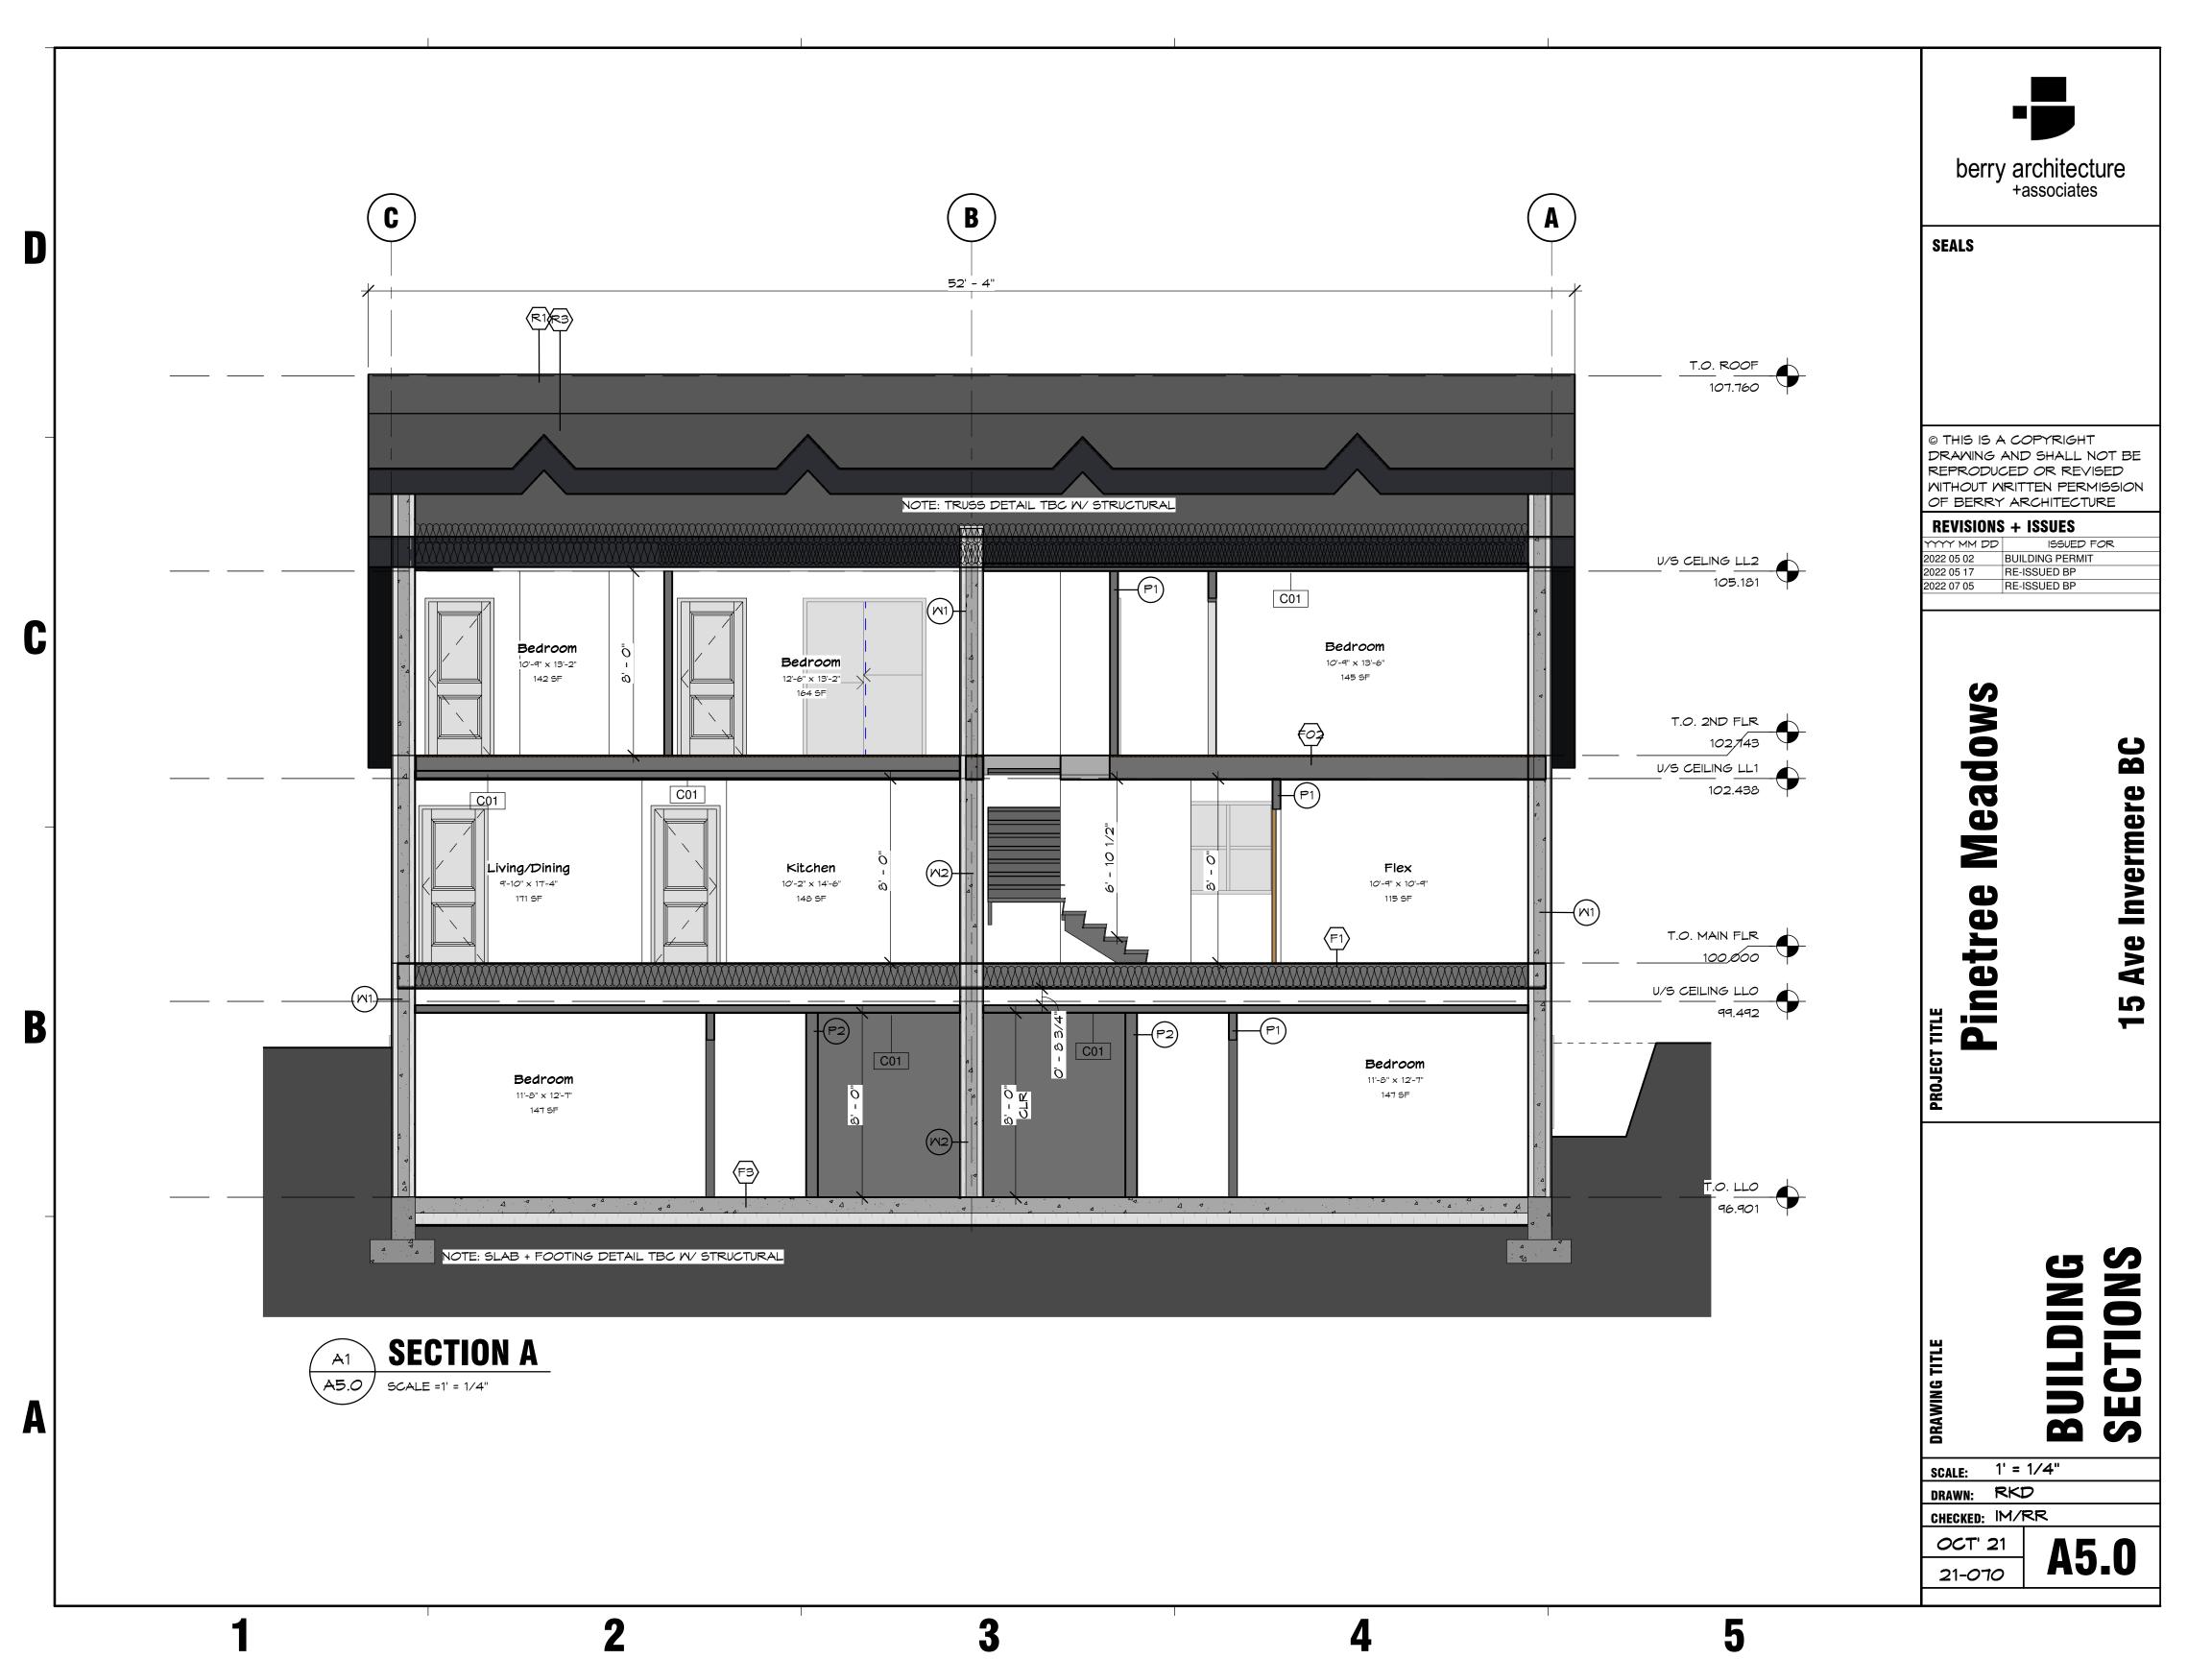

The Development consists of 8 phases with 4 strata lots in each phase, for a total of 32 strata lots. In each phase, the Developer will construct one building comprised of 4 condos. The Developer has amended the proposed strata phasing plan for all phases of the Development. The amended proposed strata phasing plan is attached as **Exhibit A1**. Under this First Amendment to the Disclosure Statement, the Developer is offering for sale the strata lots to be constructed in phases 1, 2, 3 and 4. Copies of the proposed strata plans for phases 1, 2, 3, and 4 are attached as **Exhibit B1**. The architectural designs for the proposed phase 1, 2, 3, and 4 strata lots are attached as **Exhibit C1**.