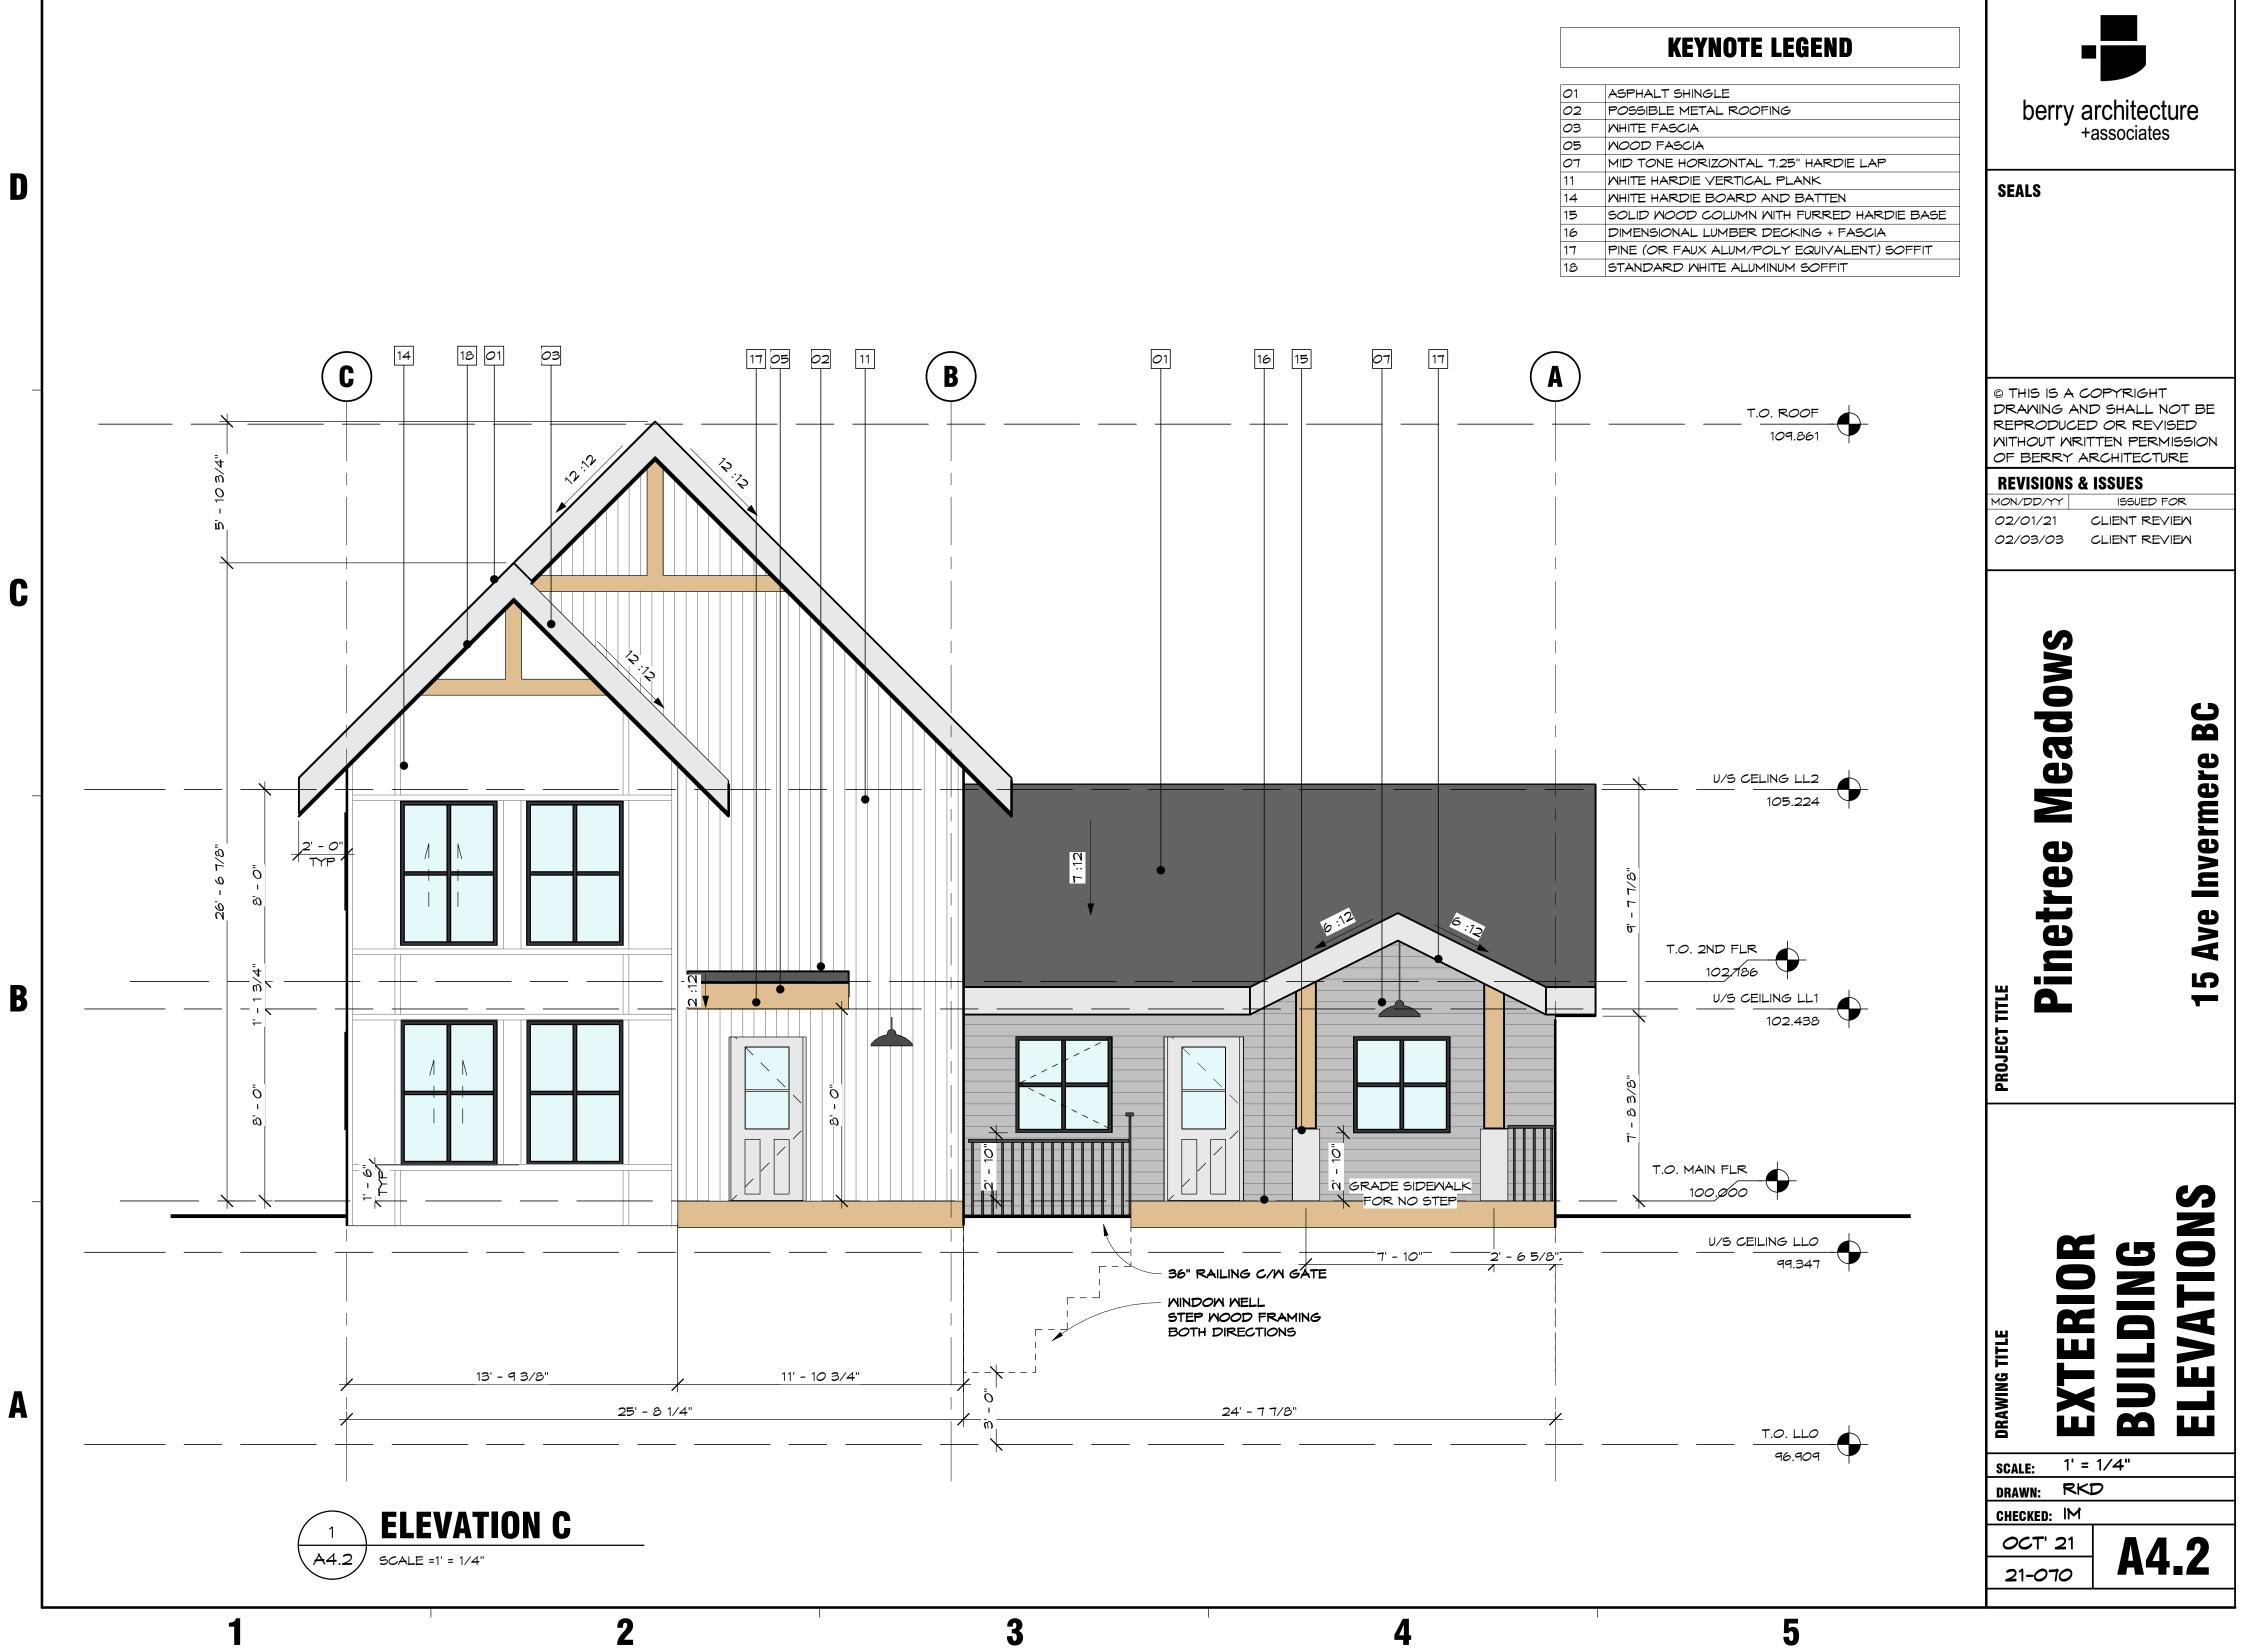

The Development consists of 8 phases with 4 strata lots in each phase, for a total of 32 strata lots. In each phase, the Developer will construct one building comprised of 4 condos. The Developer has amended the proposed strata phasing plan for all phases of the Development. The amended proposed strata phasing plan is attached as **Exhibit A1**. Under this First Amendment to the Disclosure Statement, the Developer is offering for sale the strata lots to be constructed in phases 1, 2, 3 and 4. Copies of the proposed strata plans for phases 1, 2, 3, and 4 are attached as **Exhibit B1**. The architectural designs for the proposed phase 1, 2, 3, and 4 strata lots are attached as **Exhibit C1**.

#### The Disclosure Statement dated June 30, 2022, is amended as follows:

- 1. Exhibits: The Exhibits in the June 30, 2022, Disclosure Statement are amended as follows:
  - a. Exhibit A Proposed Strata Phasing Plan is deleted in its entirety and replaced with Exhibit A1- Proposed Strata Phasing Plan;
  - b. Exhibit B Proposed Phase 1 Strata Plan is deleted in its entirety and replaced with Exhibit B1 Proposed Phase 1 4 Strata Plans;
  - c. Exhibit C Architectural Designs for the Proposed Phase 1 Strata Lots is deleted in its entirety and replaced with Exhibit C1 - Architectural Designs for the Proposed Phase 1 -4 Strata Lots;
  - d. Exhibit D Form P Phased Strata Plan Declaration is deleted in its entirety and replaced with Exhibit D1 Form P Phased Strata Plan Declaration;
  - e. Exhibit E Form V Schedule of Unit Entitlement is deleted in its entirety and replaced with Exhibit E1 Form V Schedule of Unit Entitlement;
  - f. Exhibit G Estimated Operating Budget is deleted in its entirety and replaced with Exhibit G1 Estimated Operating Budget; and
  - g. Exhibit J Purchase Agreement is deleted in its entirety and replaced with Exhibit J1 Purchase Agreement.