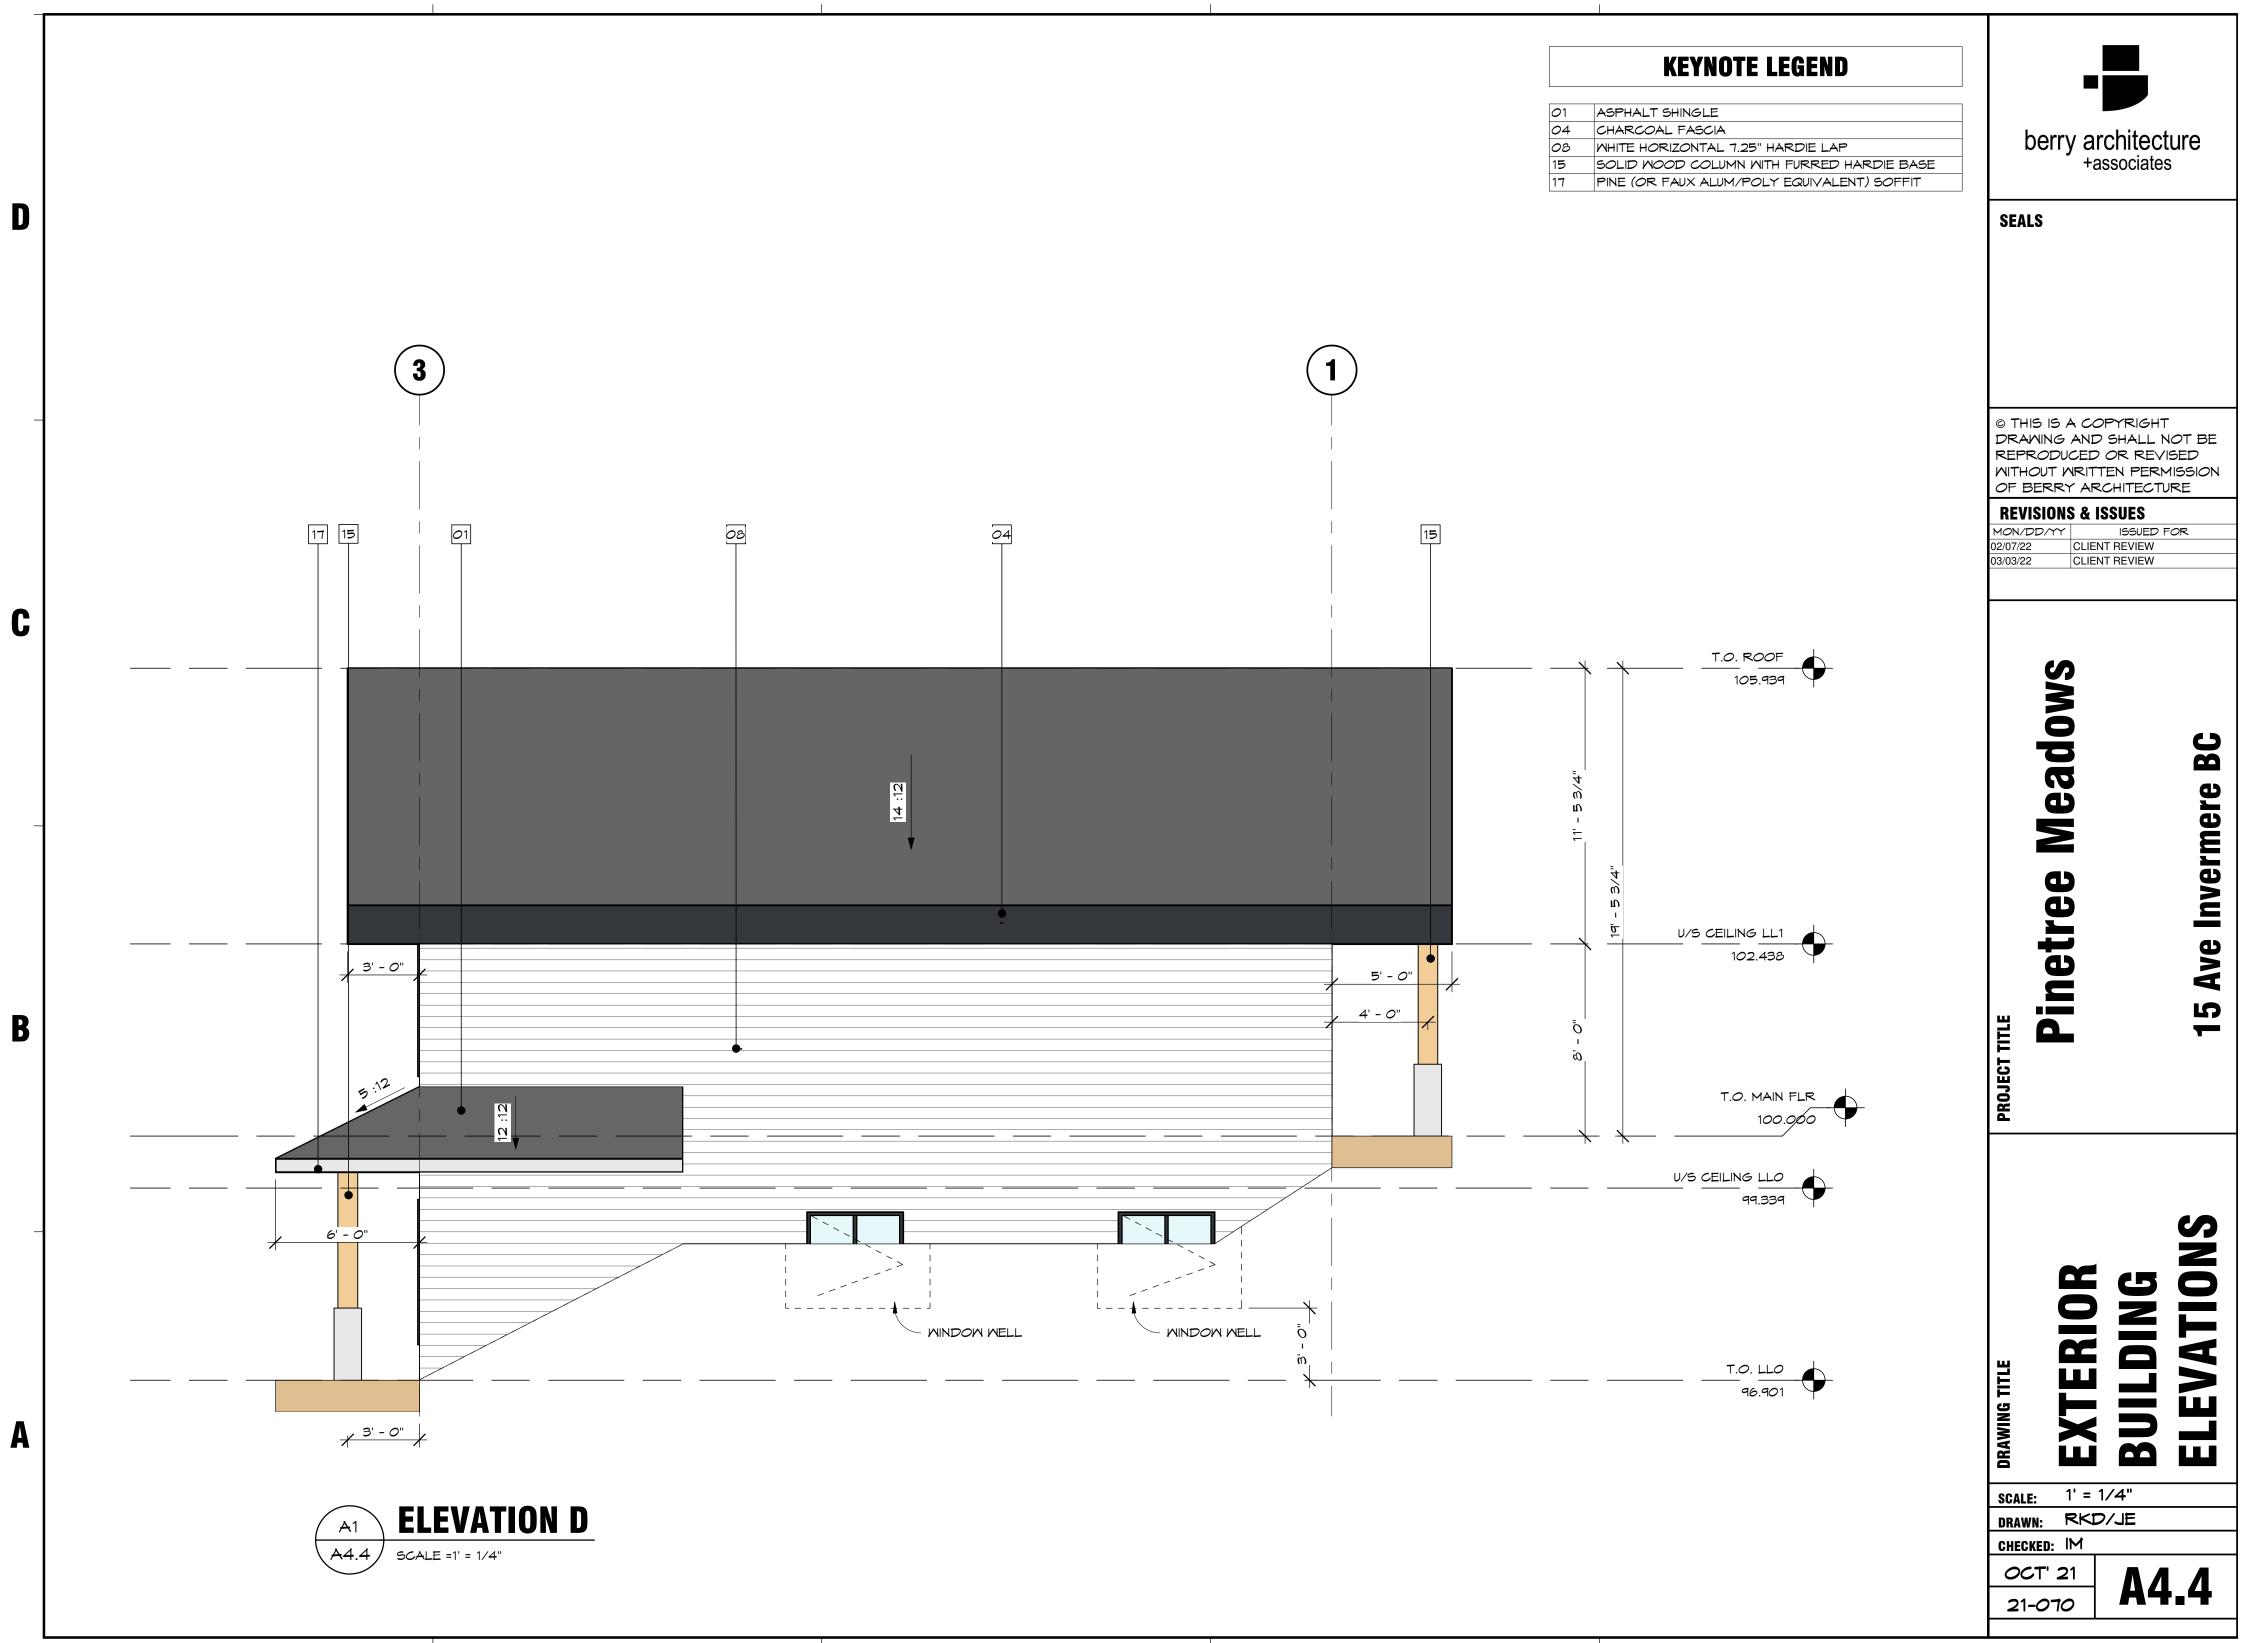

The Development consists of 8 phases with 4 strata lots in each phase, for a total of 32 strata lots. In each phase, the Developer will construct one building comprised of 4 condos. The Developer has amended the proposed strata phasing plan for all phases of the Development. The amended proposed strata phasing plan is attached as **Exhibit A1**. Under this First Amendment to the Disclosure Statement, the Developer is offering for sale the strata lots to be constructed in phases 1, 2, 3 and 4. Copies of the proposed strata plans for phases 1, 2, 3, and 4 are attached as **Exhibit B1**. The architectural designs for the proposed phase 1, 2, 3, and 4 strata lots are attached as **Exhibit C1**.