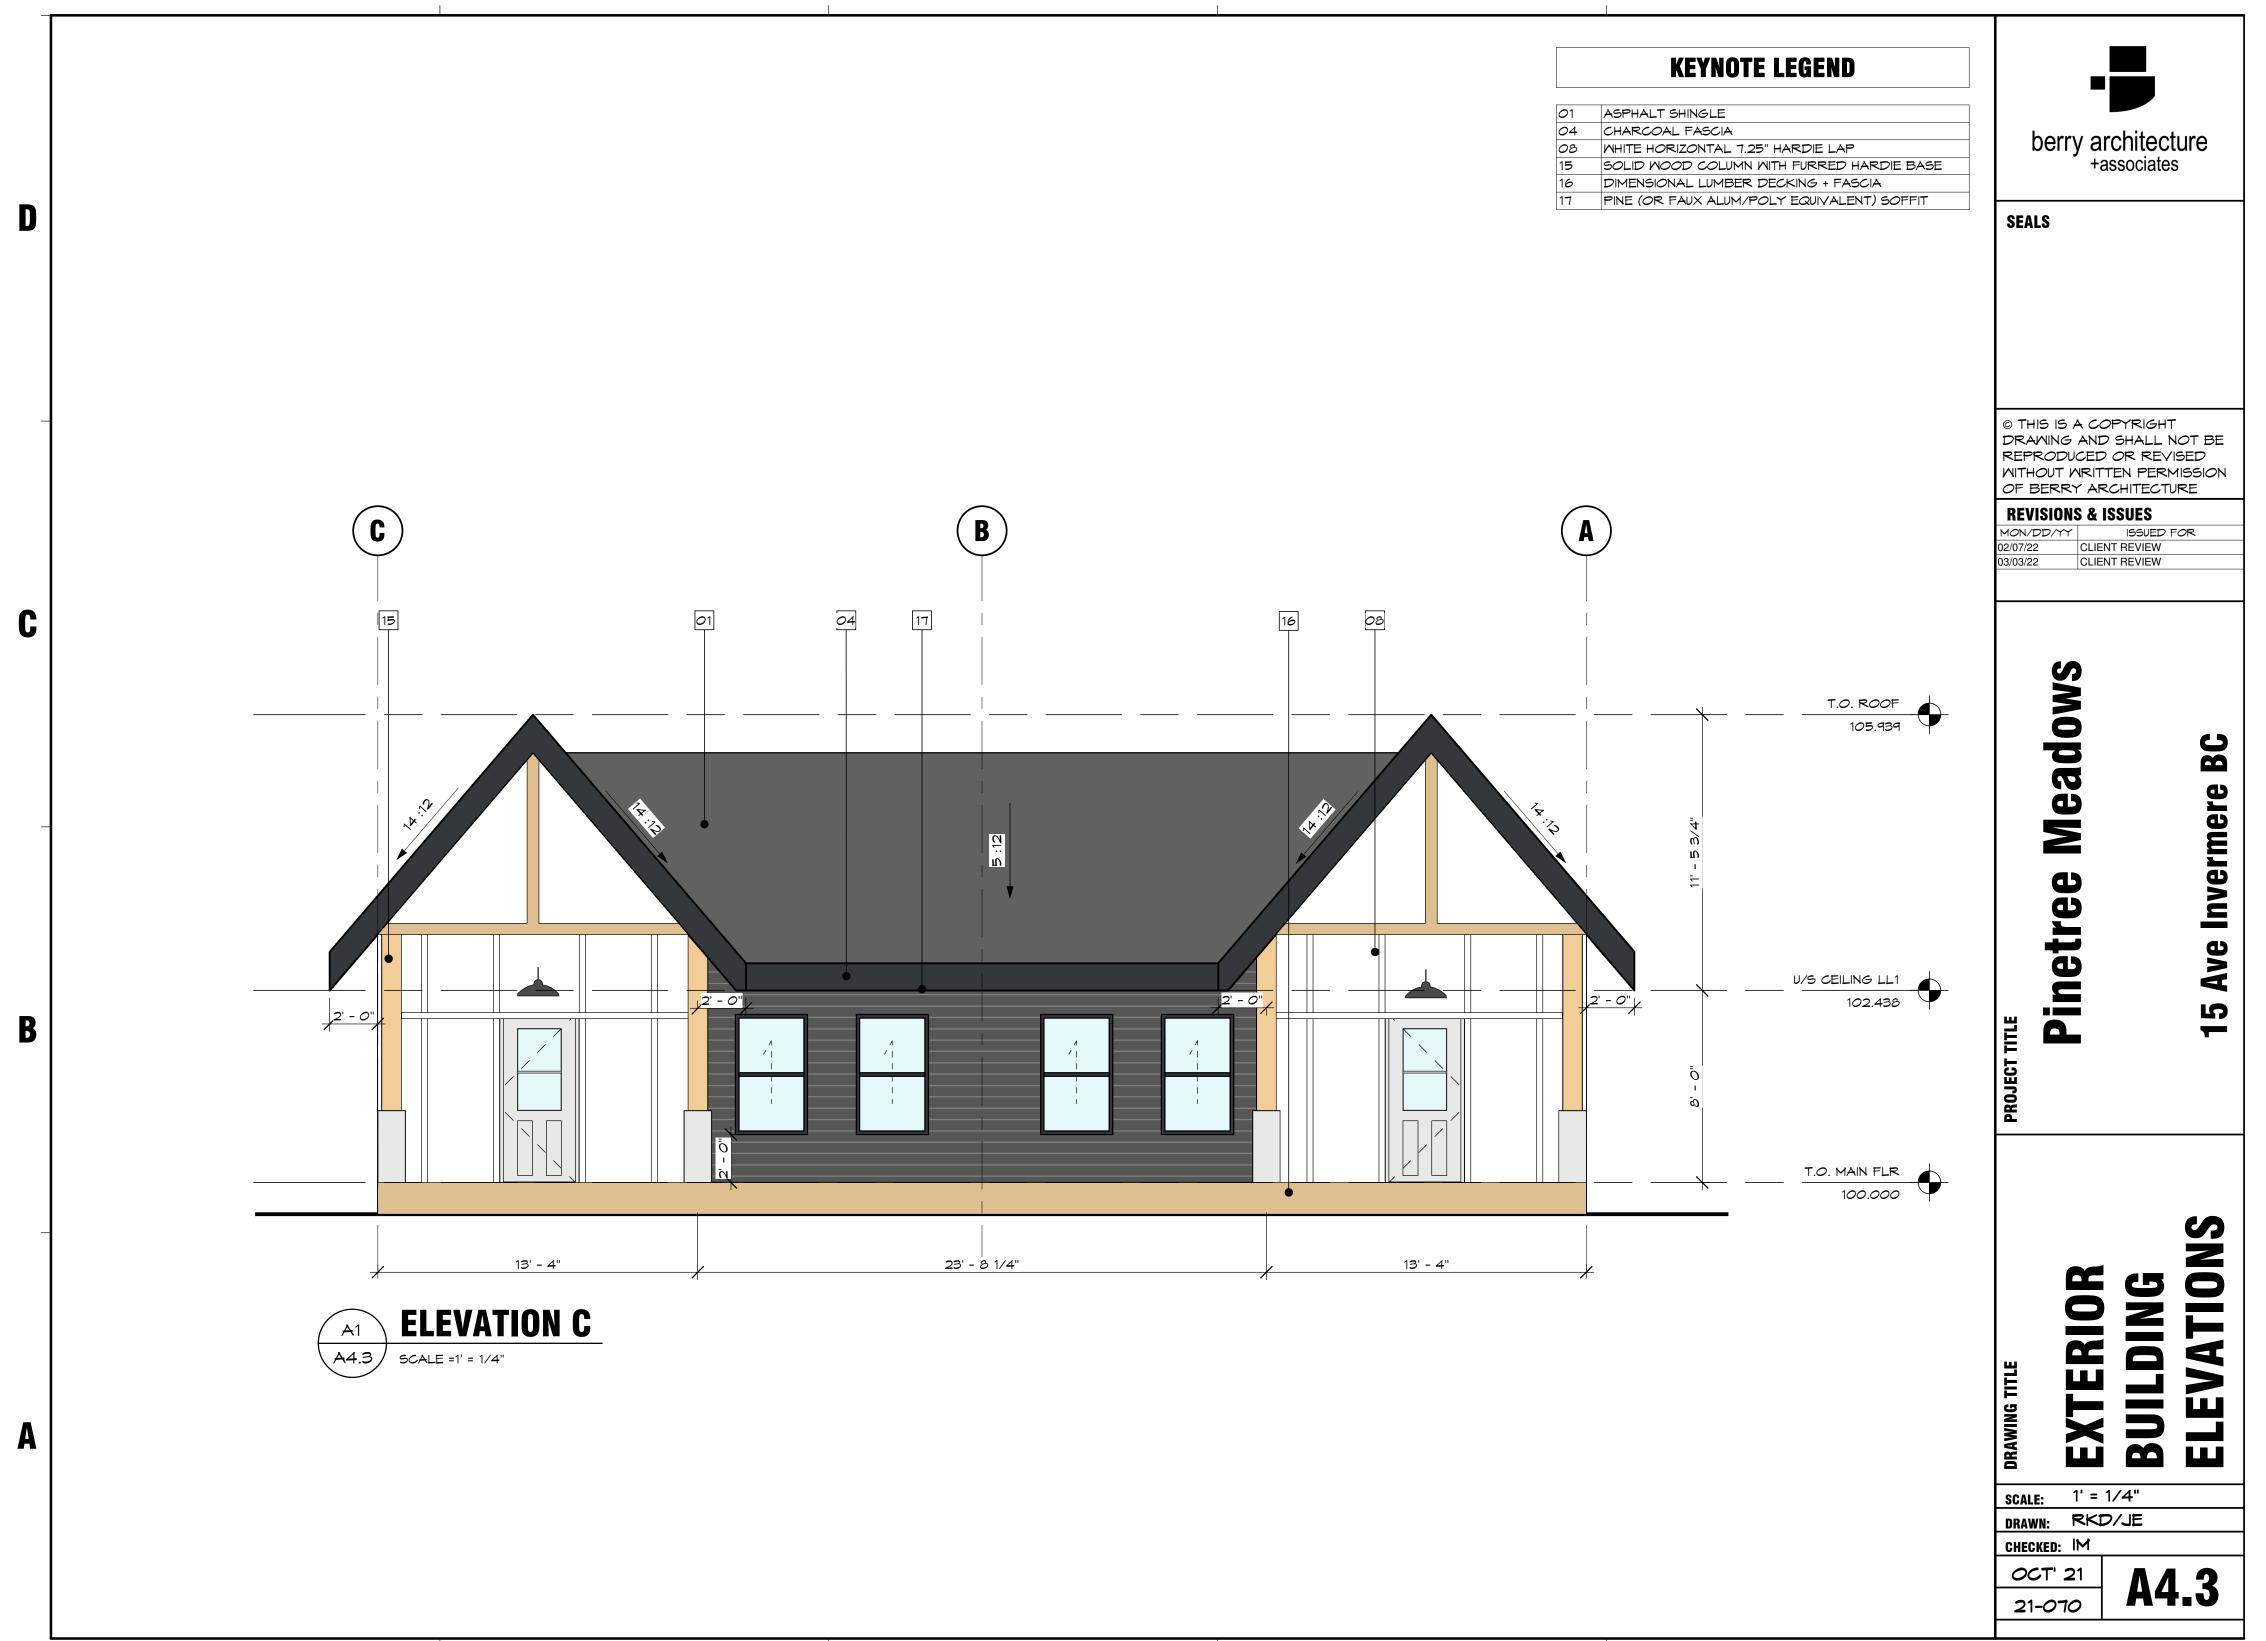

The Development consists of 8 phases with 4 strata lots in each phase, for a total of 32 strata lots. In each phase, the Developer will construct one building comprised of 4 condos. The Developer has amended the proposed strata phasing plan for all phases of the Development. The amended proposed strata phasing plan is attached as **Exhibit A1**. Under this First Amendment to the Disclosure Statement, the Developer is offering for sale the strata lots to be constructed in phases 1, 2, 3 and 4. Copies of the proposed strata plans for phases 1, 2, 3, and 4 are attached as **Exhibit B1**. The architectural designs for the proposed phase 1, 2, 3, and 4 strata lots are attached as **Exhibit C1**.

6. Section 3.6 – Parking: Section 3.6 is deleted in its entirety and replaced with the following:

Each strata lot will have one uncovered parking stall in the location indicated on the proposed phase 1 - 4 strata plans attached as **Exhibit B1**.