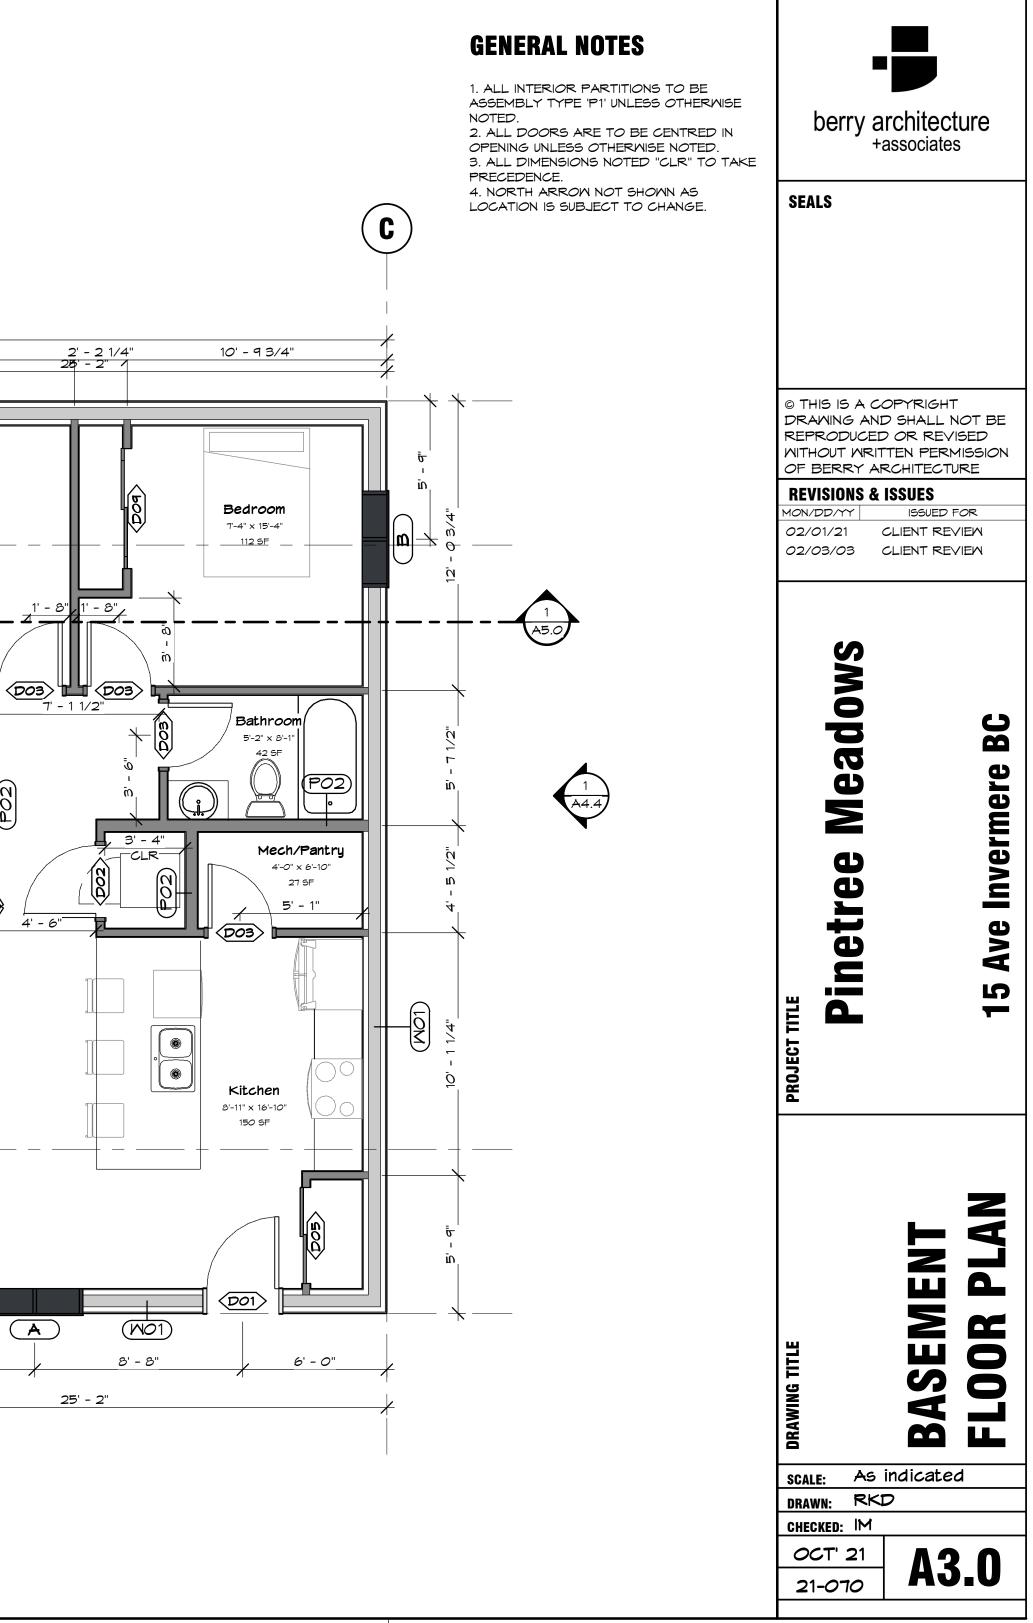

The Development consists of 8 phases with 4 strata lots in each phase, for a total of 32 strata lots. In each phase, the Developer will construct one building comprised of 4 condos. The Developer has amended the proposed strata phasing plan for all phases of the Development. The amended proposed strata phasing plan is attached as **Exhibit A1**. Under this First Amendment to the Disclosure Statement, the Developer is offering for sale the strata lots to be constructed in phases 1, 2, 3 and 4. Copies of the proposed strata plans for phases 1, 2, 3, and 4 are attached as **Exhibit B1**. The architectural designs for the proposed phase 1, 2, 3, and 4 strata lots are attached as **Exhibit C1**.

6. Section 3.6 – Parking: Section 3.6 is deleted in its entirety and replaced with the following:

Each strata lot will have one uncovered parking stall in the location indicated on the proposed phase 1 - 4 strata plans attached as **Exhibit B1**.