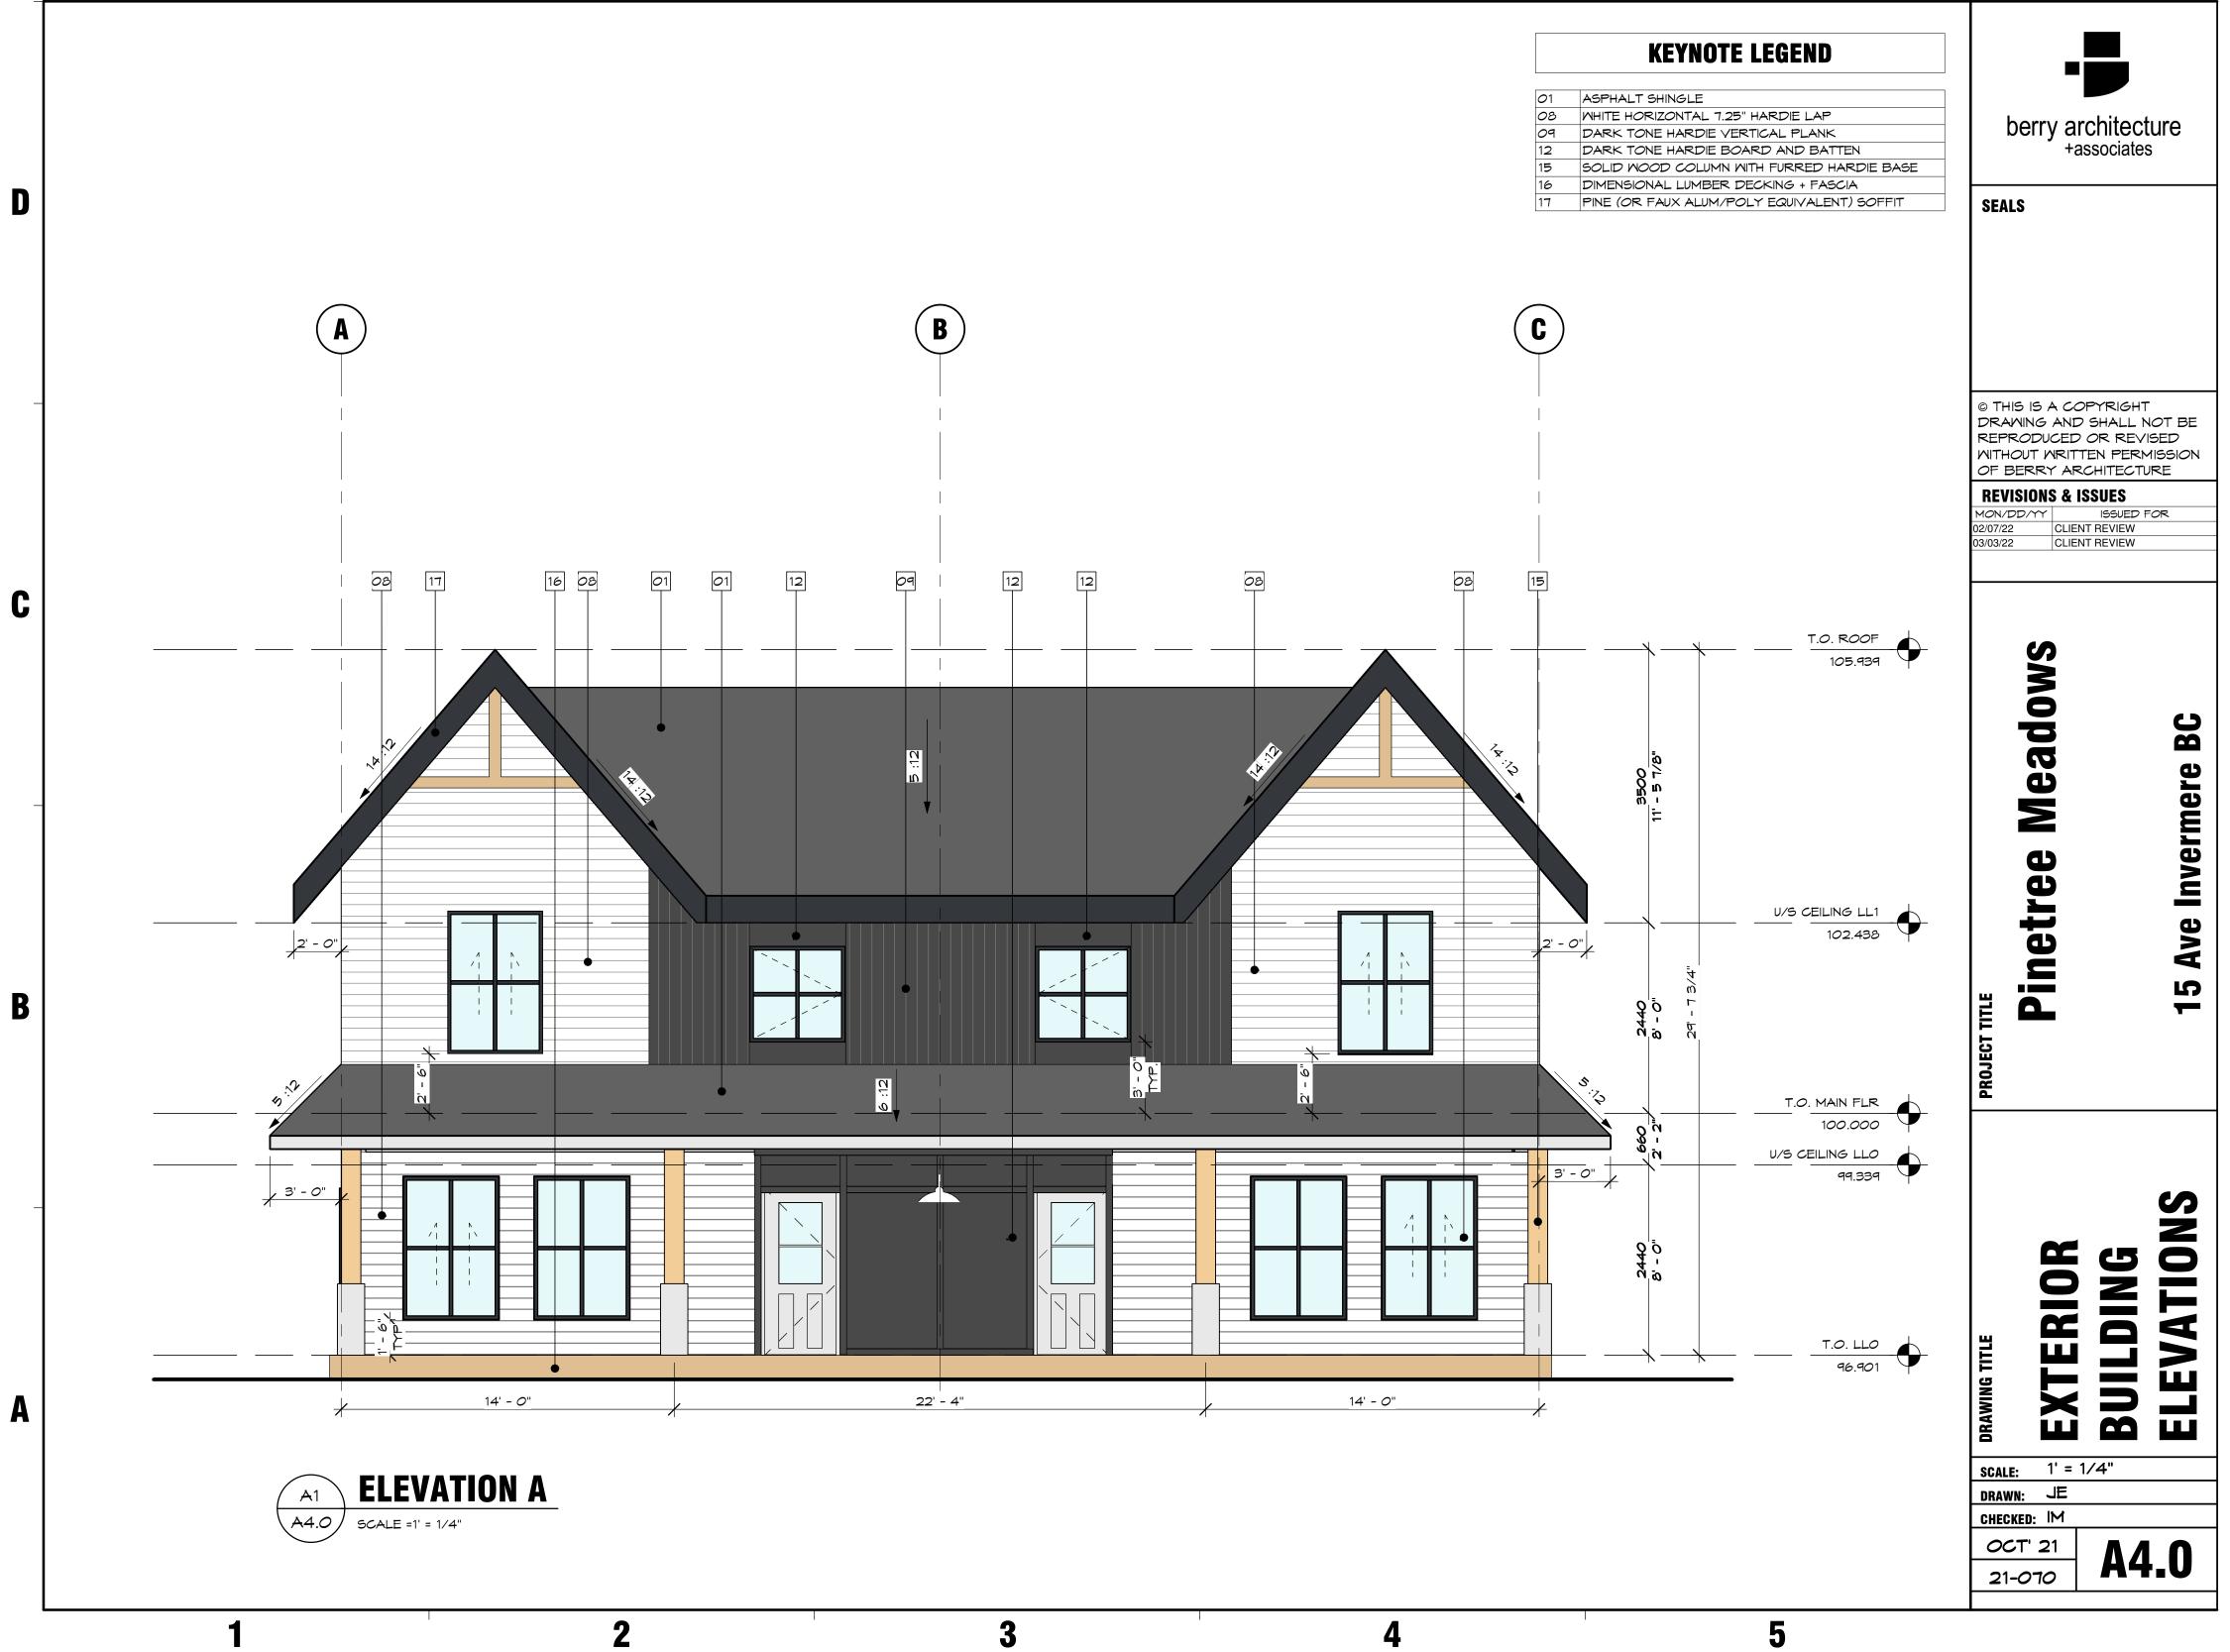

The Development consists of 8 phases with 4 strata lots in each phase, for a total of 32 strata lots. In each phase, the Developer will construct one building comprised of 4 condos. The Developer has amended the proposed strata phasing plan for all phases of the Development. The amended proposed strata phasing plan is attached as **Exhibit A1**. Under this First Amendment to the Disclosure Statement, the Developer is offering for sale the strata lots to be constructed in phases 1, 2, 3 and 4. Copies of the proposed strata plans for phases 1, 2, 3, and 4 are attached as **Exhibit B1**. The architectural designs for the proposed phase 1, 2, 3, and 4 strata lots are attached as **Exhibit C1**.