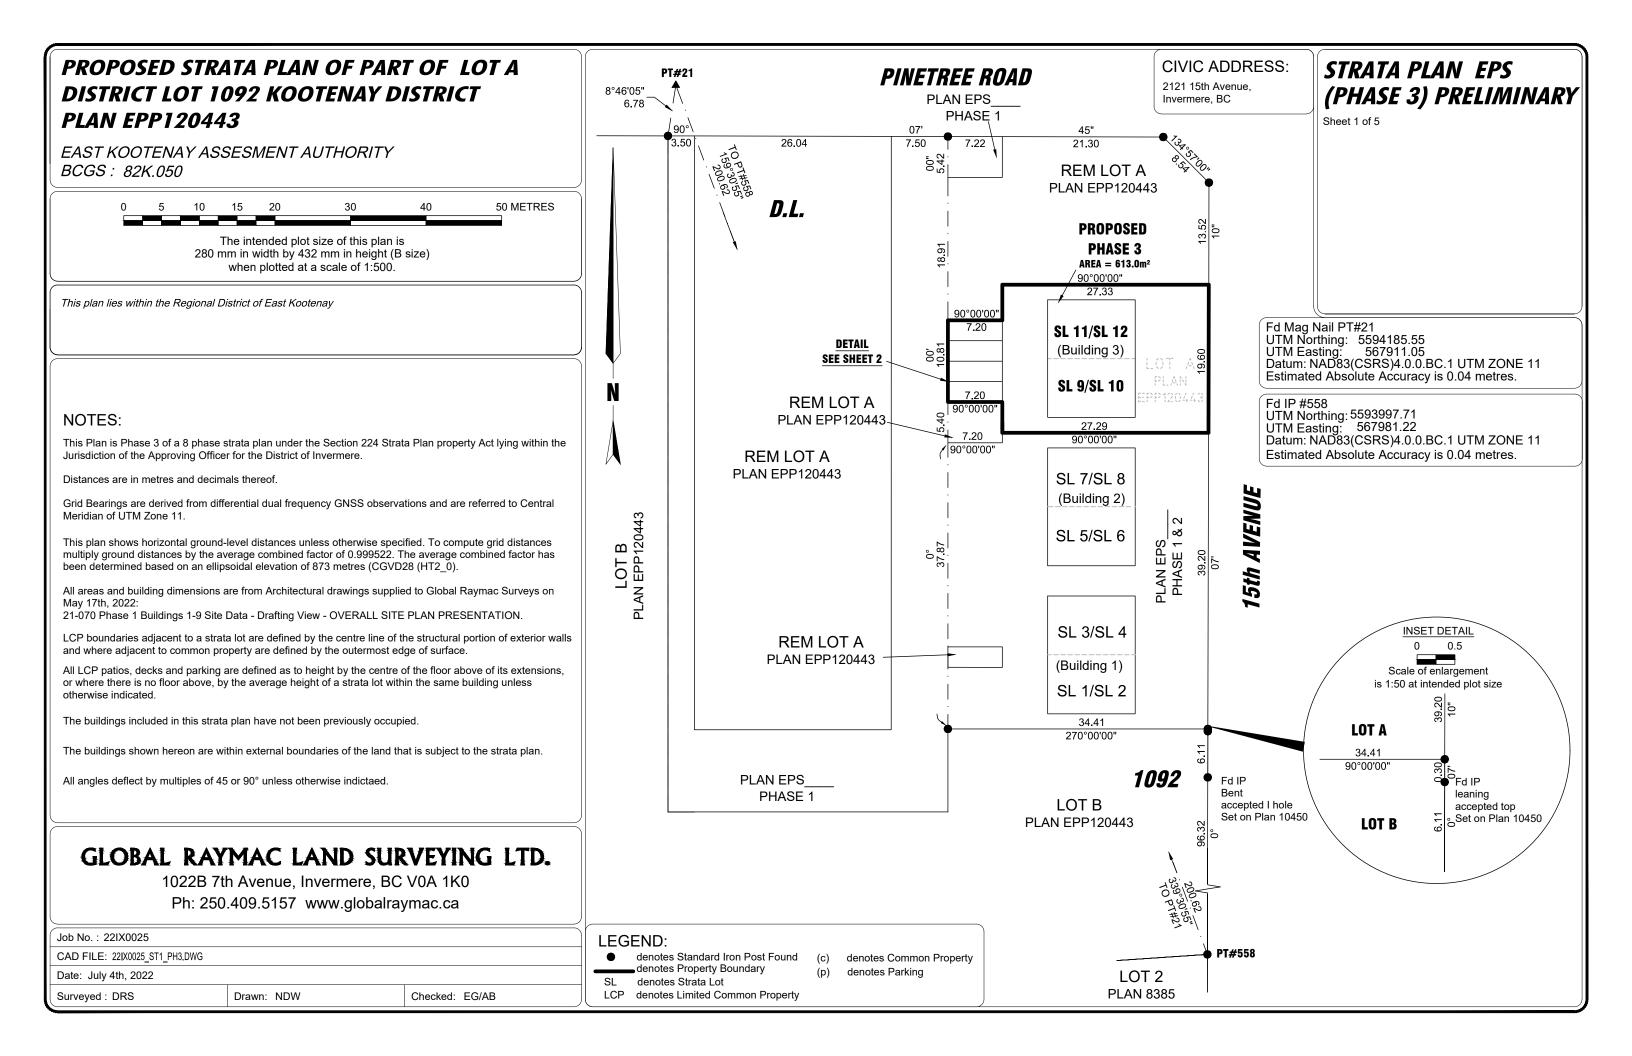

 Section 2.1 – General Description of the Development: Section 2.1 is deleted in its entirety and replaced with the following:

The Development is located in the District of Invermere at the intersection of Pinetree Road and 15th avenue. The parent parcel of the Development is currently described as LOT 1 DISTRICT LOT 1092 KOOTENAY DISTRICT PLAN 8385, EXCEPT PART INCLUDED IN PLAN NEP20703, PID: 013-506-722. The civic address of the Development is 2128 15 Ave Invermere, VOA 1K4.

The Development consists of 8 phases with 4 strata lots in each phase, for a total of 32 strata lots. In each phase, the Developer will construct one building comprised of 4 condos. The Developer has amended the proposed strata phasing plan for all phases of the Development. The amended proposed strata phasing plan is attached as **Exhibit A1**. Under this First Amendment to the Disclosure Statement, the Developer is offering for sale the strata lots to be constructed in phases 1, 2, 3 and 4. Copies of the proposed strata plans for phases 1, 2, 3, and 4 are attached as **Exhibit B1**. The architectural designs for the proposed phase 1, 2, 3, and 4 strata lots are attached as **Exhibit C1**.

3. Section 2.3 – Phasing: Section 2.3 is deleted in its entirety and replaced with the following:

The strata lots will be constructed in phases. The Development includes 32 potential strata lots, which will be constructed in 8 phases with 4 strata lots being developed in each phase. The Developer is currently marketing strata lots in phases 1, 2, 3 and 4. The Developer is entitled not to proceed with subsequent phases. Development Permit No.22.01 was issued by the approving officer for the District of Invermere for all 8 phases of the Development.