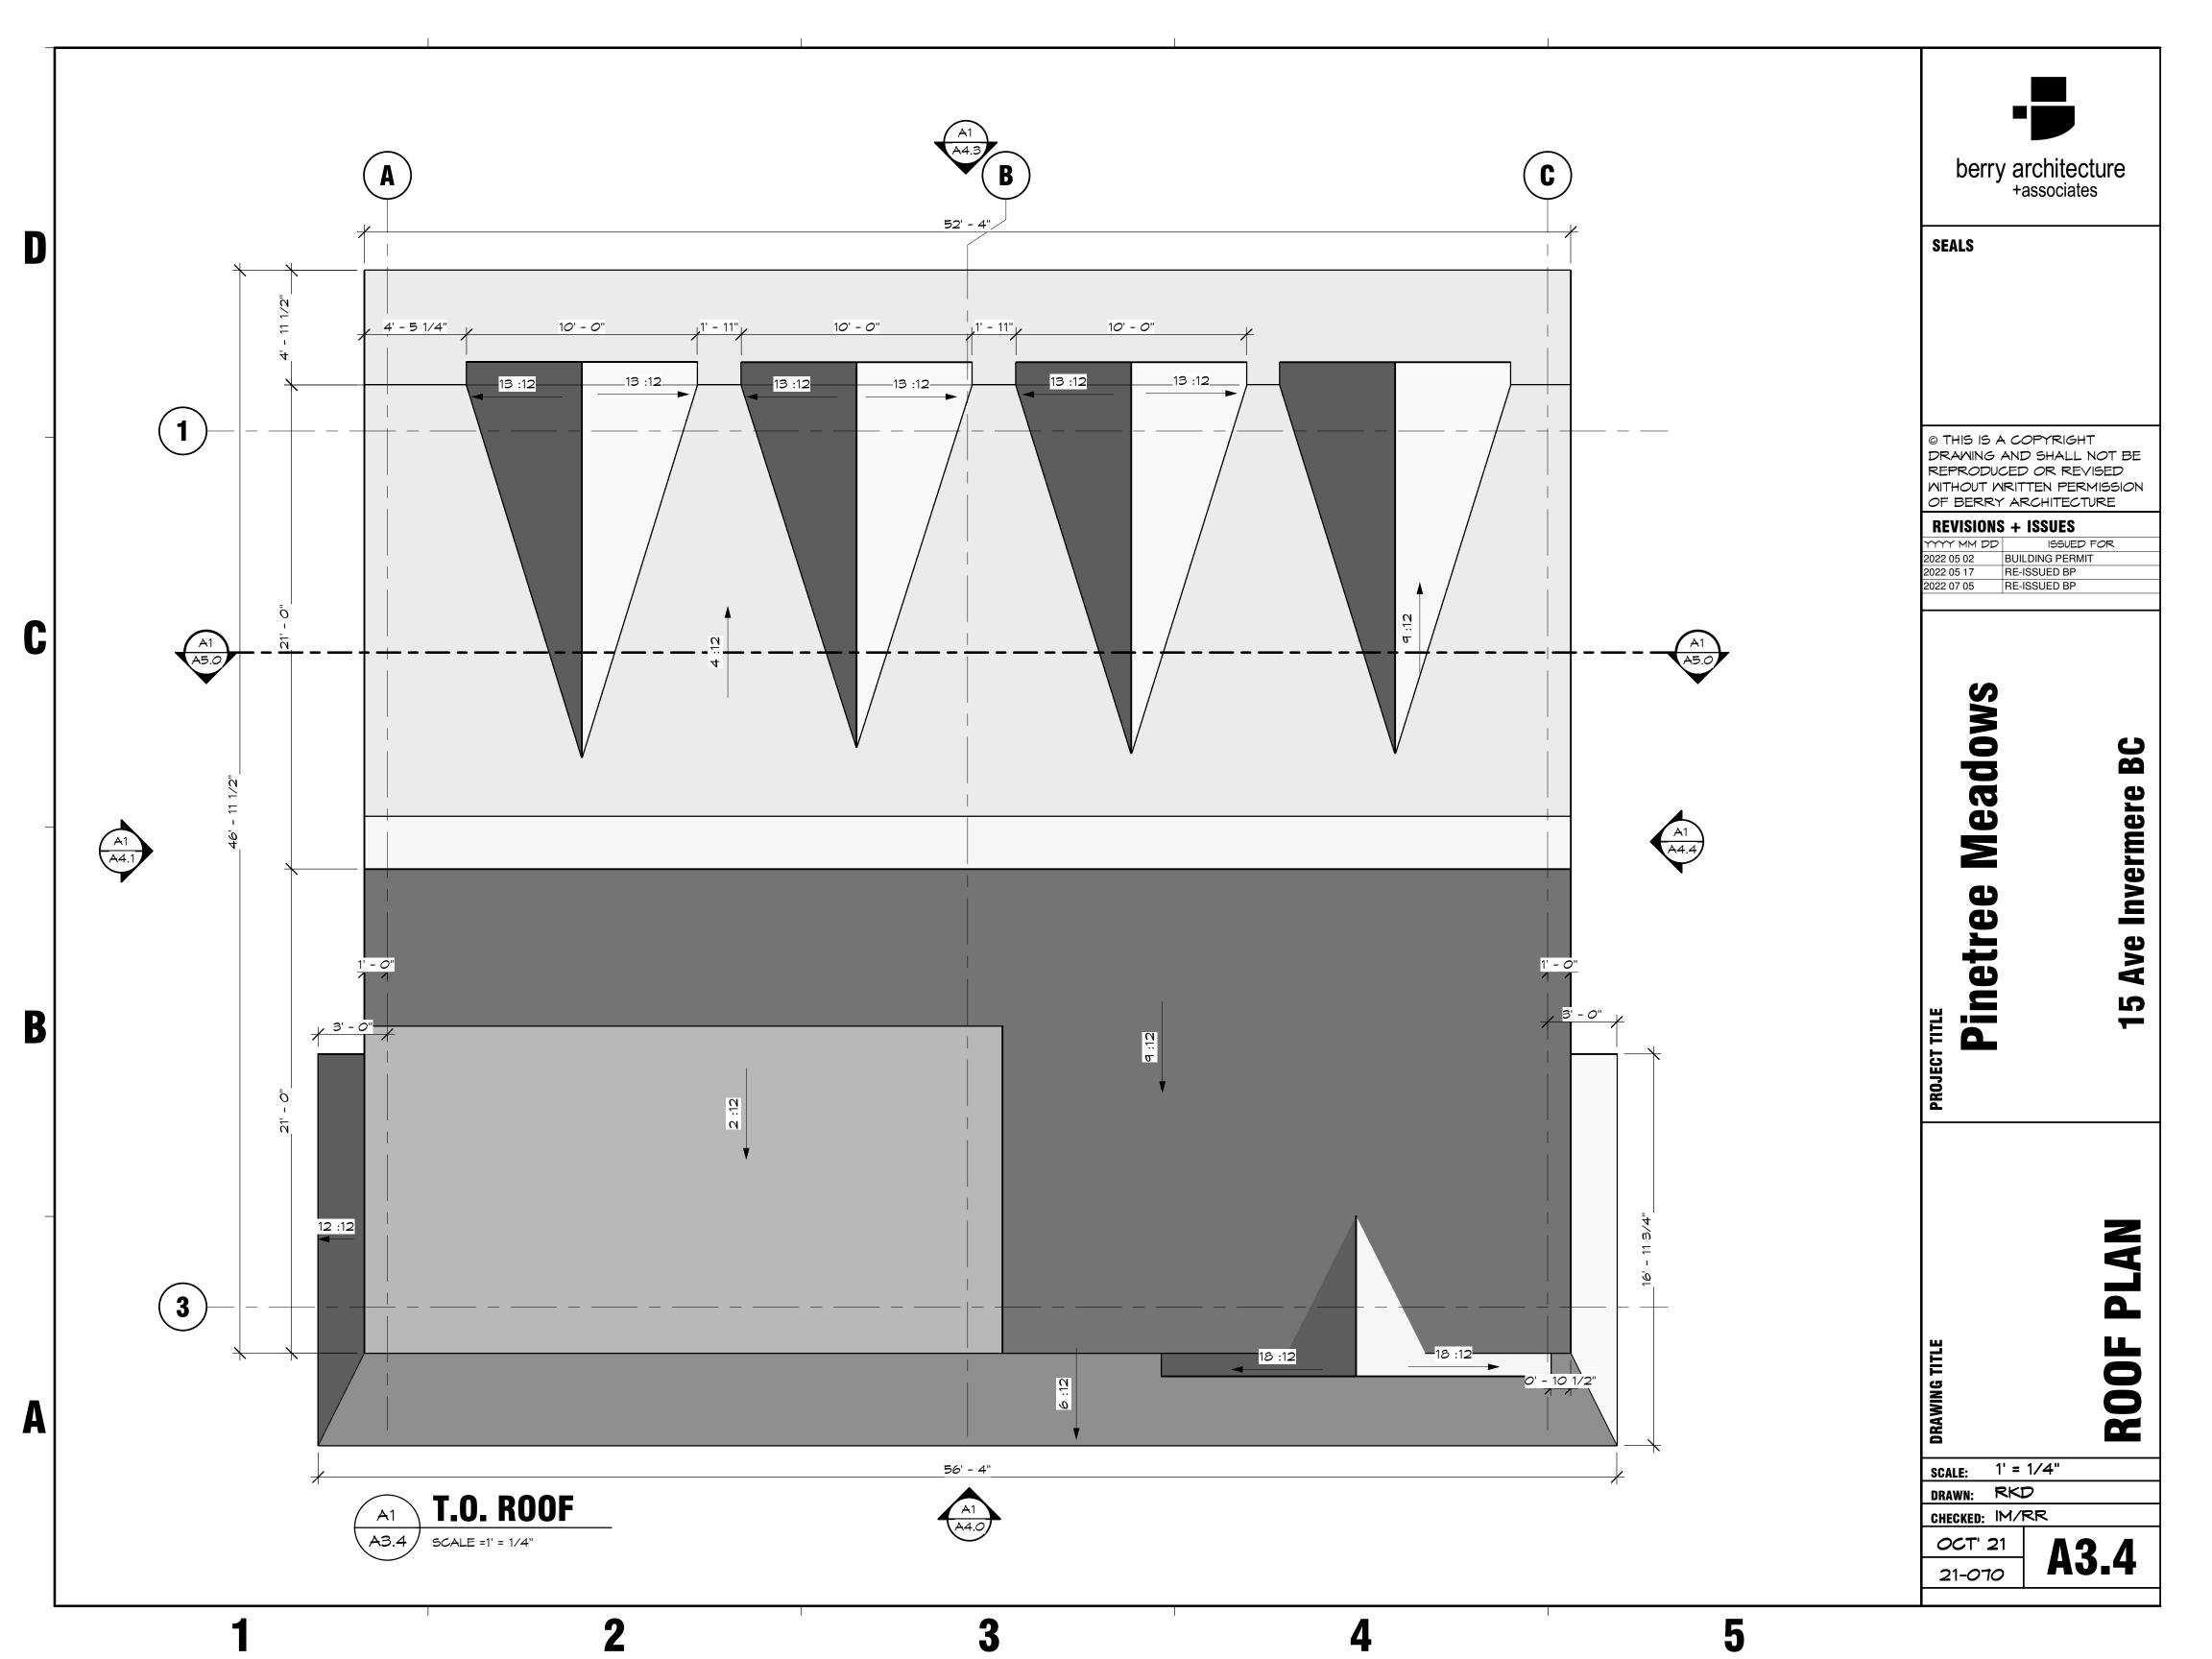

The Development consists of 8 phases with 4 strata lots in each phase, for a total of 32 strata lots. In each phase, the Developer will construct one building comprised of 4 condos. The Developer has amended the proposed strata phasing plan for all phases of the Development. The amended proposed strata phasing plan is attached as **Exhibit A1**. Under this First Amendment to the Disclosure Statement, the Developer is offering for sale the strata lots to be constructed in phases 1, 2, 3 and 4. Copies of the proposed strata plans for phases 1, 2, 3, and 4 are attached as **Exhibit B1**. The architectural designs for the proposed phase 1, 2, 3, and 4 strata lots are attached as **Exhibit C1**.