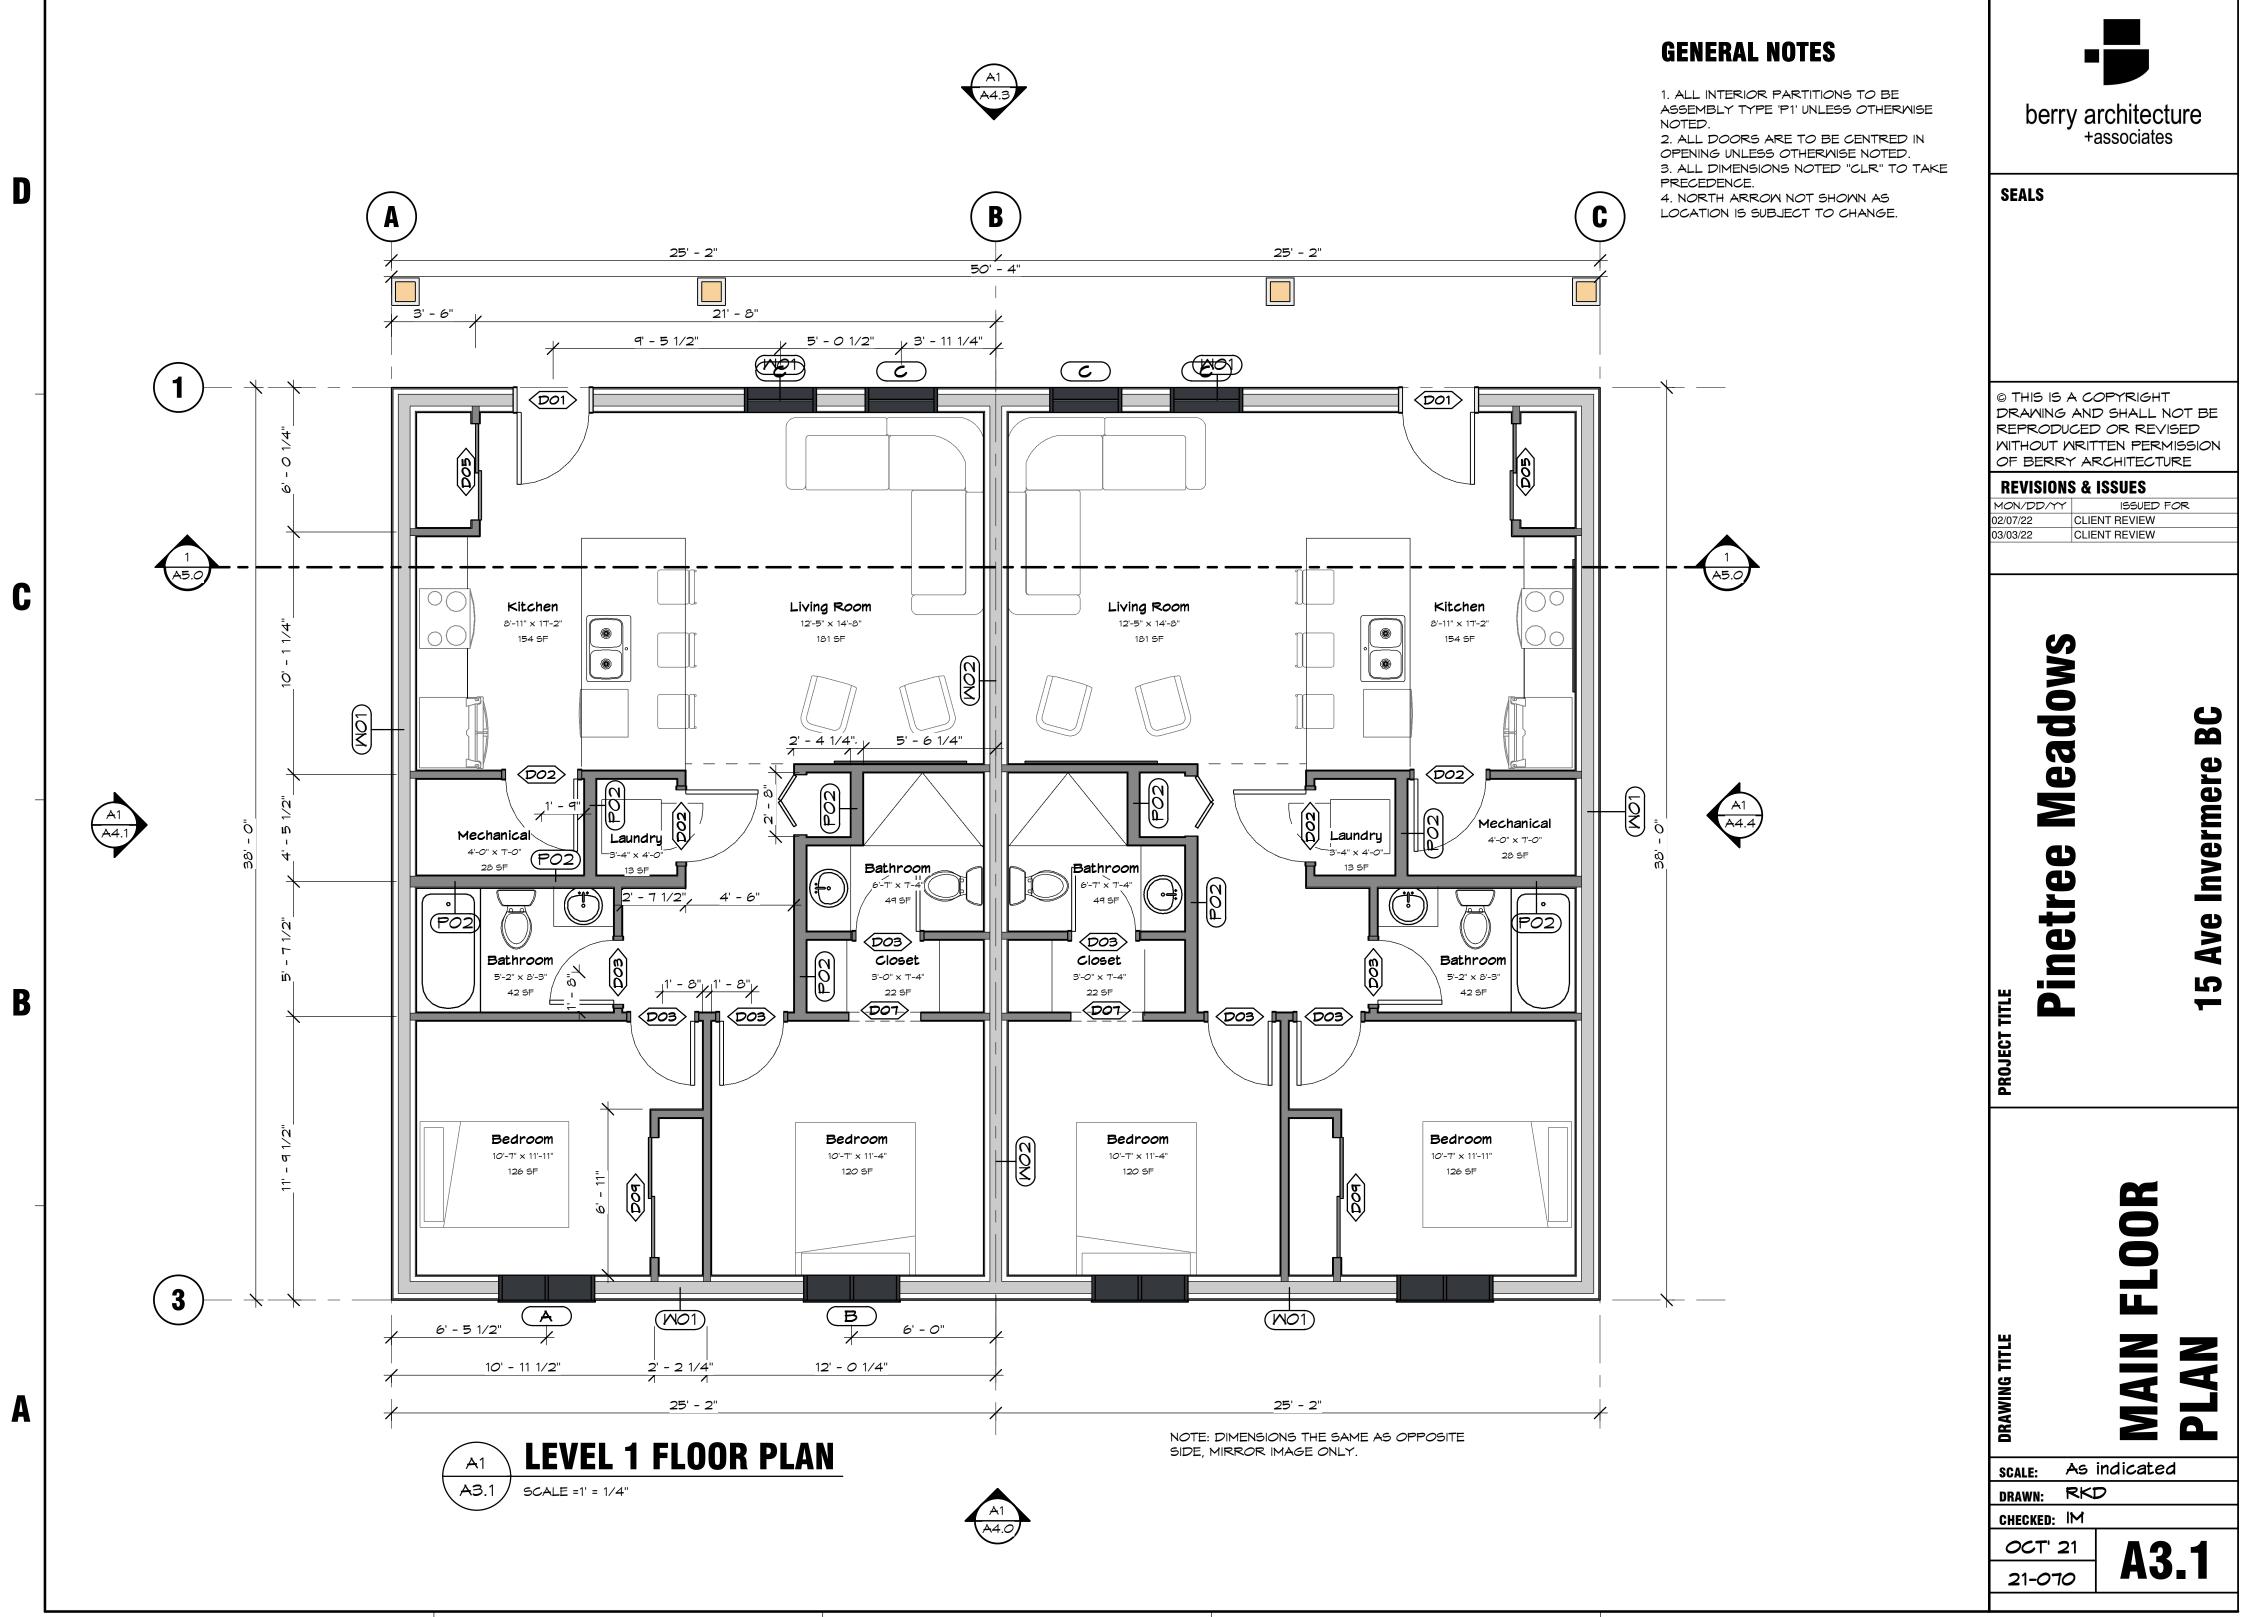

The Development consists of 8 phases with 4 strata lots in each phase, for a total of 32 strata lots. In each phase, the Developer will construct one building comprised of 4 condos. The Developer has amended the proposed strata phasing plan for all phases of the Development. The amended proposed strata phasing plan is attached as **Exhibit A1**. Under this First Amendment to the Disclosure Statement, the Developer is offering for sale the strata lots to be constructed in phases 1, 2, 3 and 4. Copies of the proposed strata plans for phases 1, 2, 3, and 4 are attached as **Exhibit B1**. The architectural designs for the proposed phase 1, 2, 3, and 4 strata lots are attached as **Exhibit C1**.

6. Section 3.6 – Parking: Section 3.6 is deleted in its entirety and replaced with the following:

Each strata lot will have one uncovered parking stall in the location indicated on the proposed phase 1 - 4 strata plans attached as **Exhibit B1**.