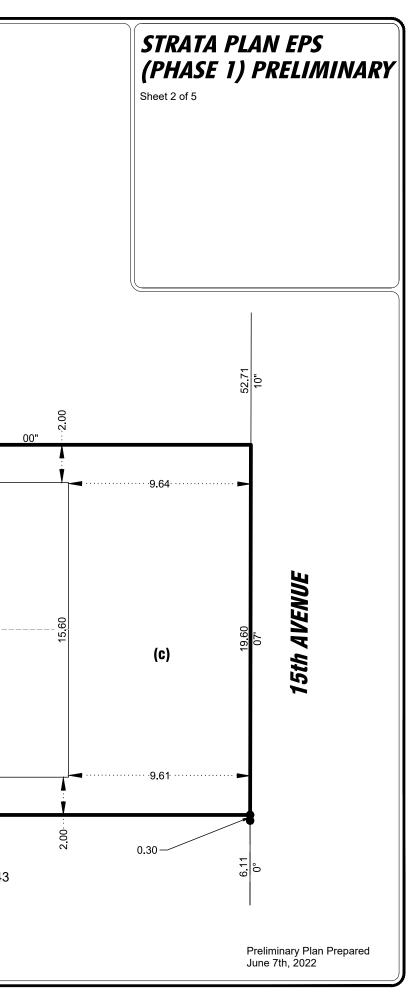

The Development consists of 8 phases with 4 strata lots in each phase, for a total of 32 strata lots. In each phase, the Developer will construct one building comprised of 4 condos. The Developer has amended the proposed strata phasing plan for all phases of the Development. The amended proposed strata phasing plan is attached as **Exhibit A1**. Under this First Amendment to the Disclosure Statement, the Developer is offering for sale the strata lots to be constructed in phases 1, 2, 3 and 4. Copies of the proposed strata plans for phases 1, 2, 3, and 4 are attached as **Exhibit B1**. The architectural designs for the proposed phase 1, 2, 3, and 4 strata lots are attached as **Exhibit C1**.

6. Section 3.6 – Parking: Section 3.6 is deleted in its entirety and replaced with the following:

Each strata lot will have one uncovered parking stall in the location indicated on the proposed phase 1 - 4 strata plans attached as **Exhibit B1**.