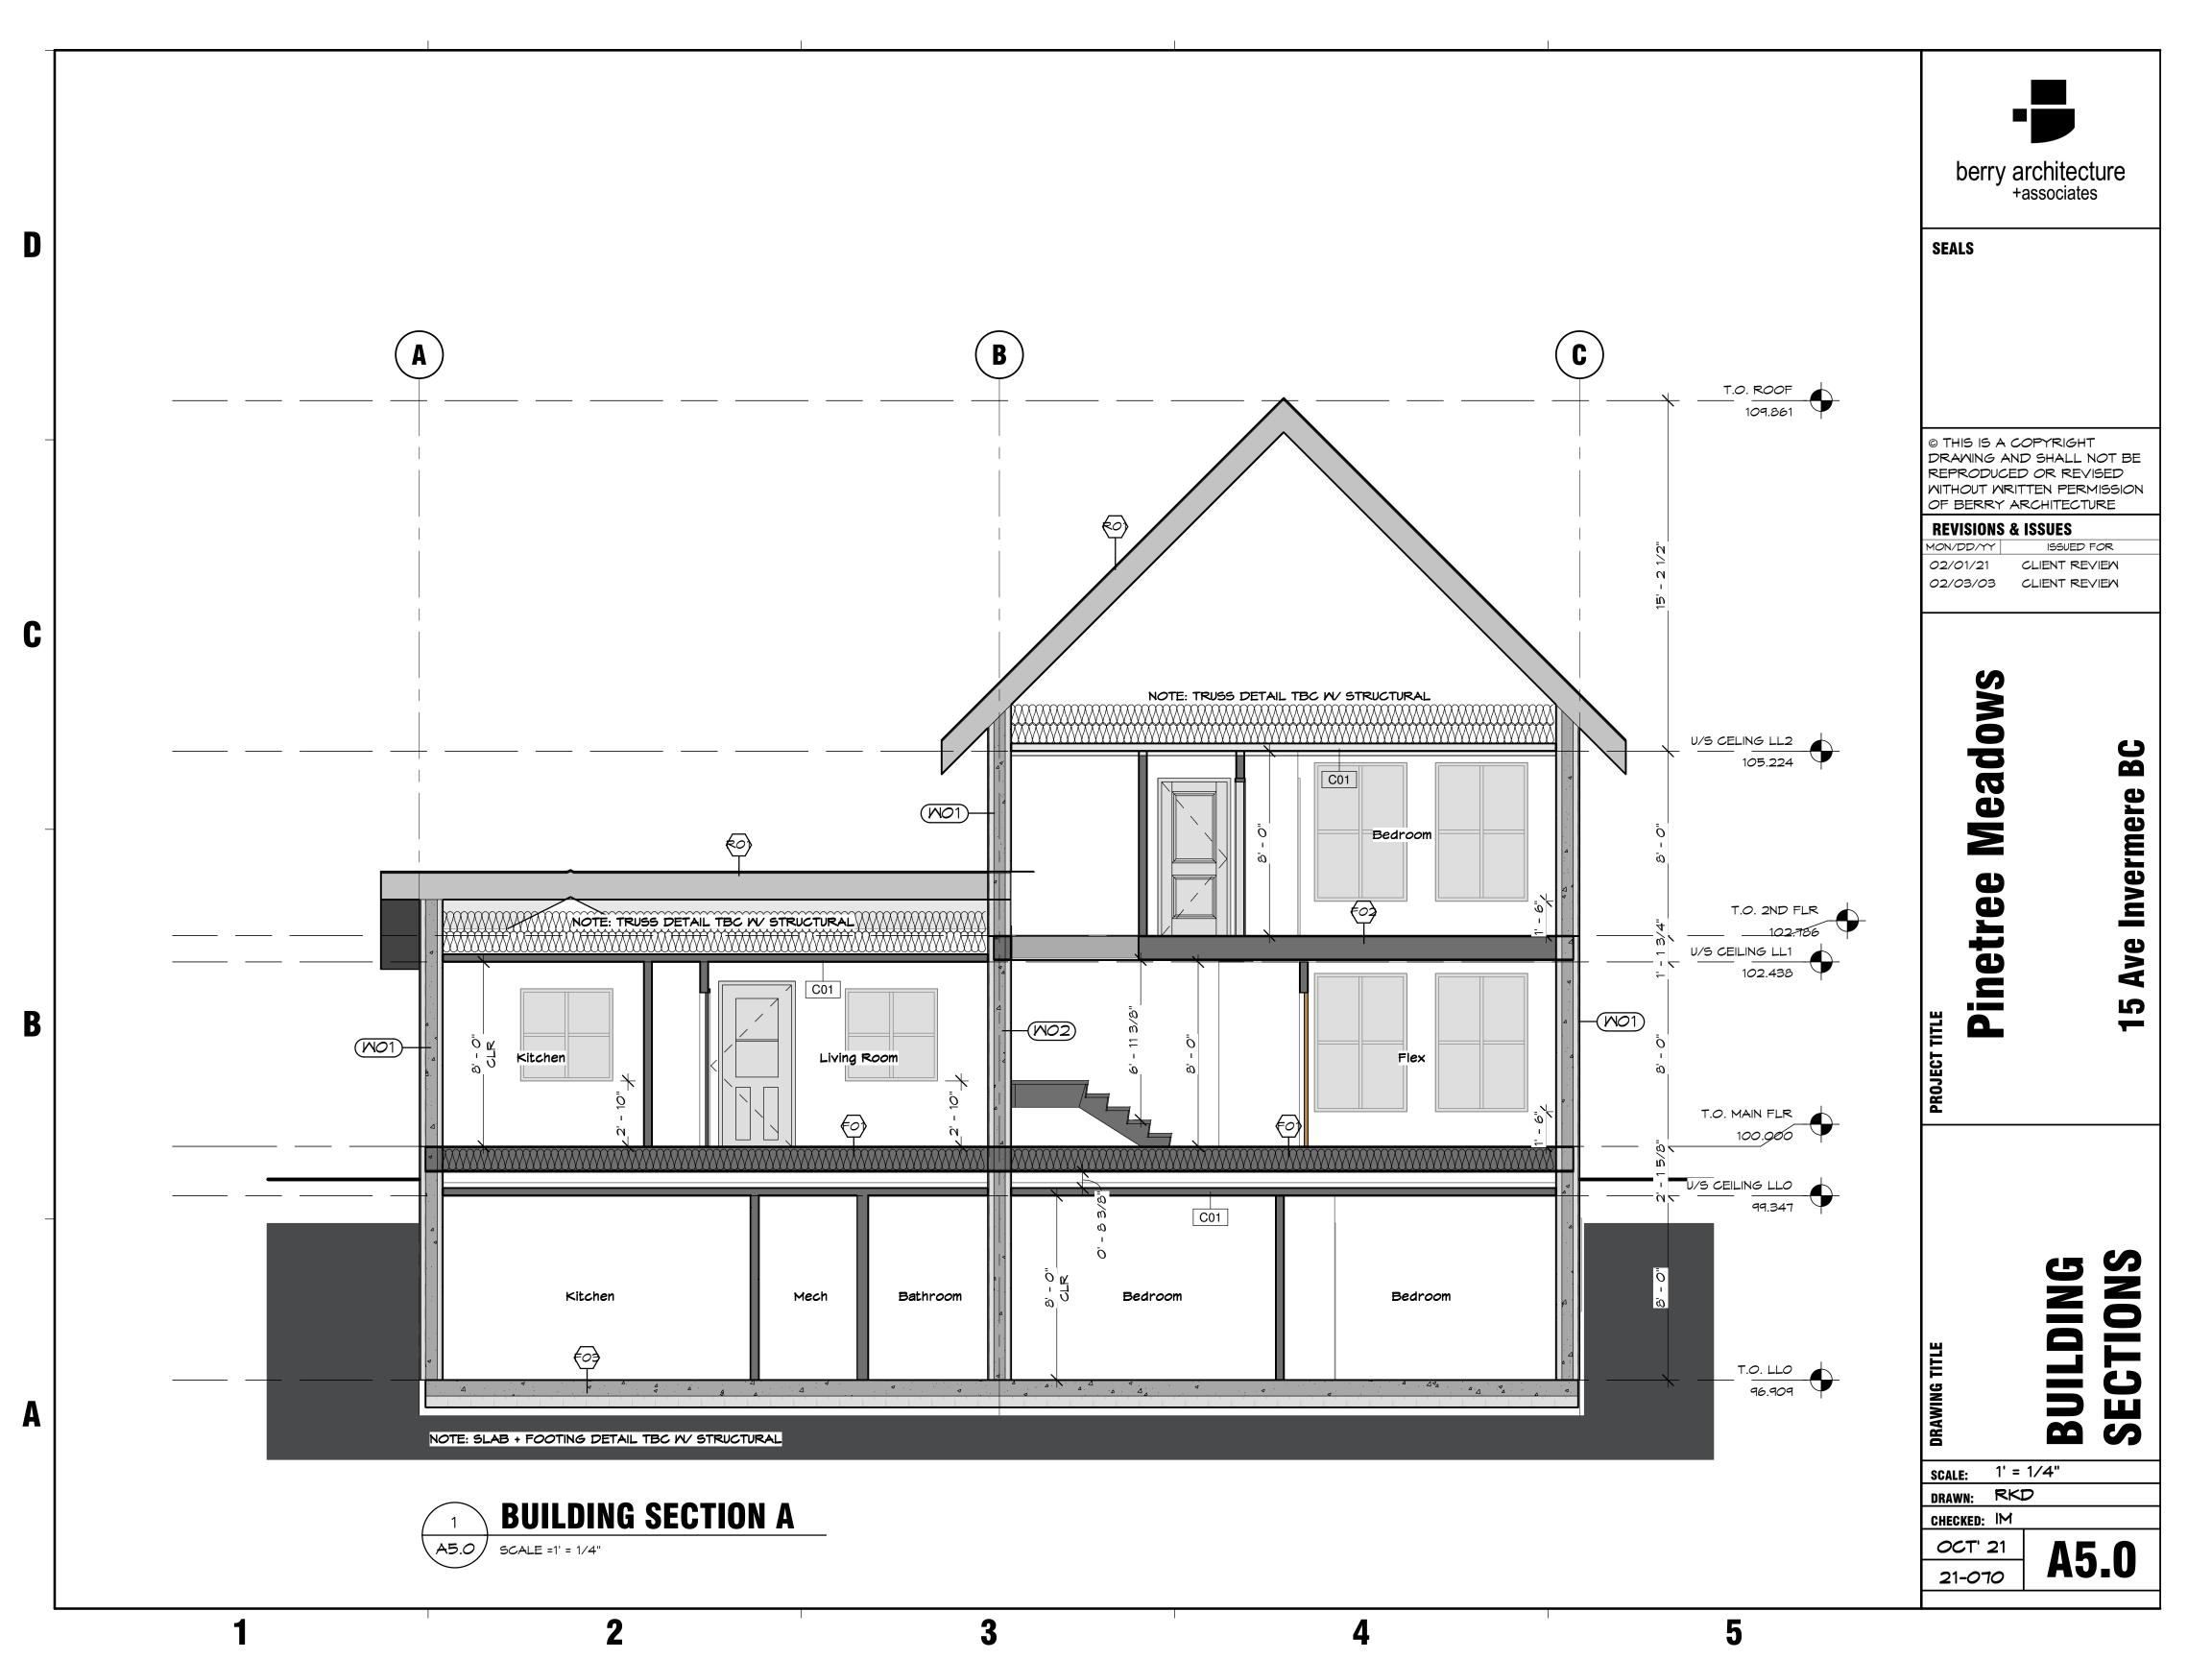

The Development consists of 8 phases with 4 strata lots in each phase, for a total of 32 strata lots. In each phase, the Developer will construct one building comprised of 4 condos. The Developer has amended the proposed strata phasing plan for all phases of the Development. The amended proposed strata phasing plan is attached as **Exhibit A1**. Under this First Amendment to the Disclosure Statement, the Developer is offering for sale the strata lots to be constructed in phases 1, 2, 3 and 4. Copies of the proposed strata plans for phases 1, 2, 3, and 4 are attached as **Exhibit B1**. The architectural designs for the proposed phase 1, 2, 3, and 4 strata lots are attached as **Exhibit C1**.

#### The Disclosure Statement dated June 30, 2022, is amended as follows:

- 1. Exhibits: The Exhibits in the June 30, 2022, Disclosure Statement are amended as follows:
  - a. Exhibit A Proposed Strata Phasing Plan is deleted in its entirety and replaced with Exhibit A1- Proposed Strata Phasing Plan;
  - b. Exhibit B Proposed Phase 1 Strata Plan is deleted in its entirety and replaced with Exhibit B1 Proposed Phase 1 4 Strata Plans;
  - c. Exhibit C Architectural Designs for the Proposed Phase 1 Strata Lots is deleted in its entirety and replaced with Exhibit C1 - Architectural Designs for the Proposed Phase 1 -4 Strata Lots;
  - d. Exhibit D Form P Phased Strata Plan Declaration is deleted in its entirety and replaced with Exhibit D1 Form P Phased Strata Plan Declaration;
  - e. Exhibit E Form V Schedule of Unit Entitlement is deleted in its entirety and replaced with Exhibit E1 Form V Schedule of Unit Entitlement;
  - f. Exhibit G Estimated Operating Budget is deleted in its entirety and replaced with Exhibit G1 Estimated Operating Budget; and
  - g. Exhibit J Purchase Agreement is deleted in its entirety and replaced with Exhibit J1 Purchase Agreement.