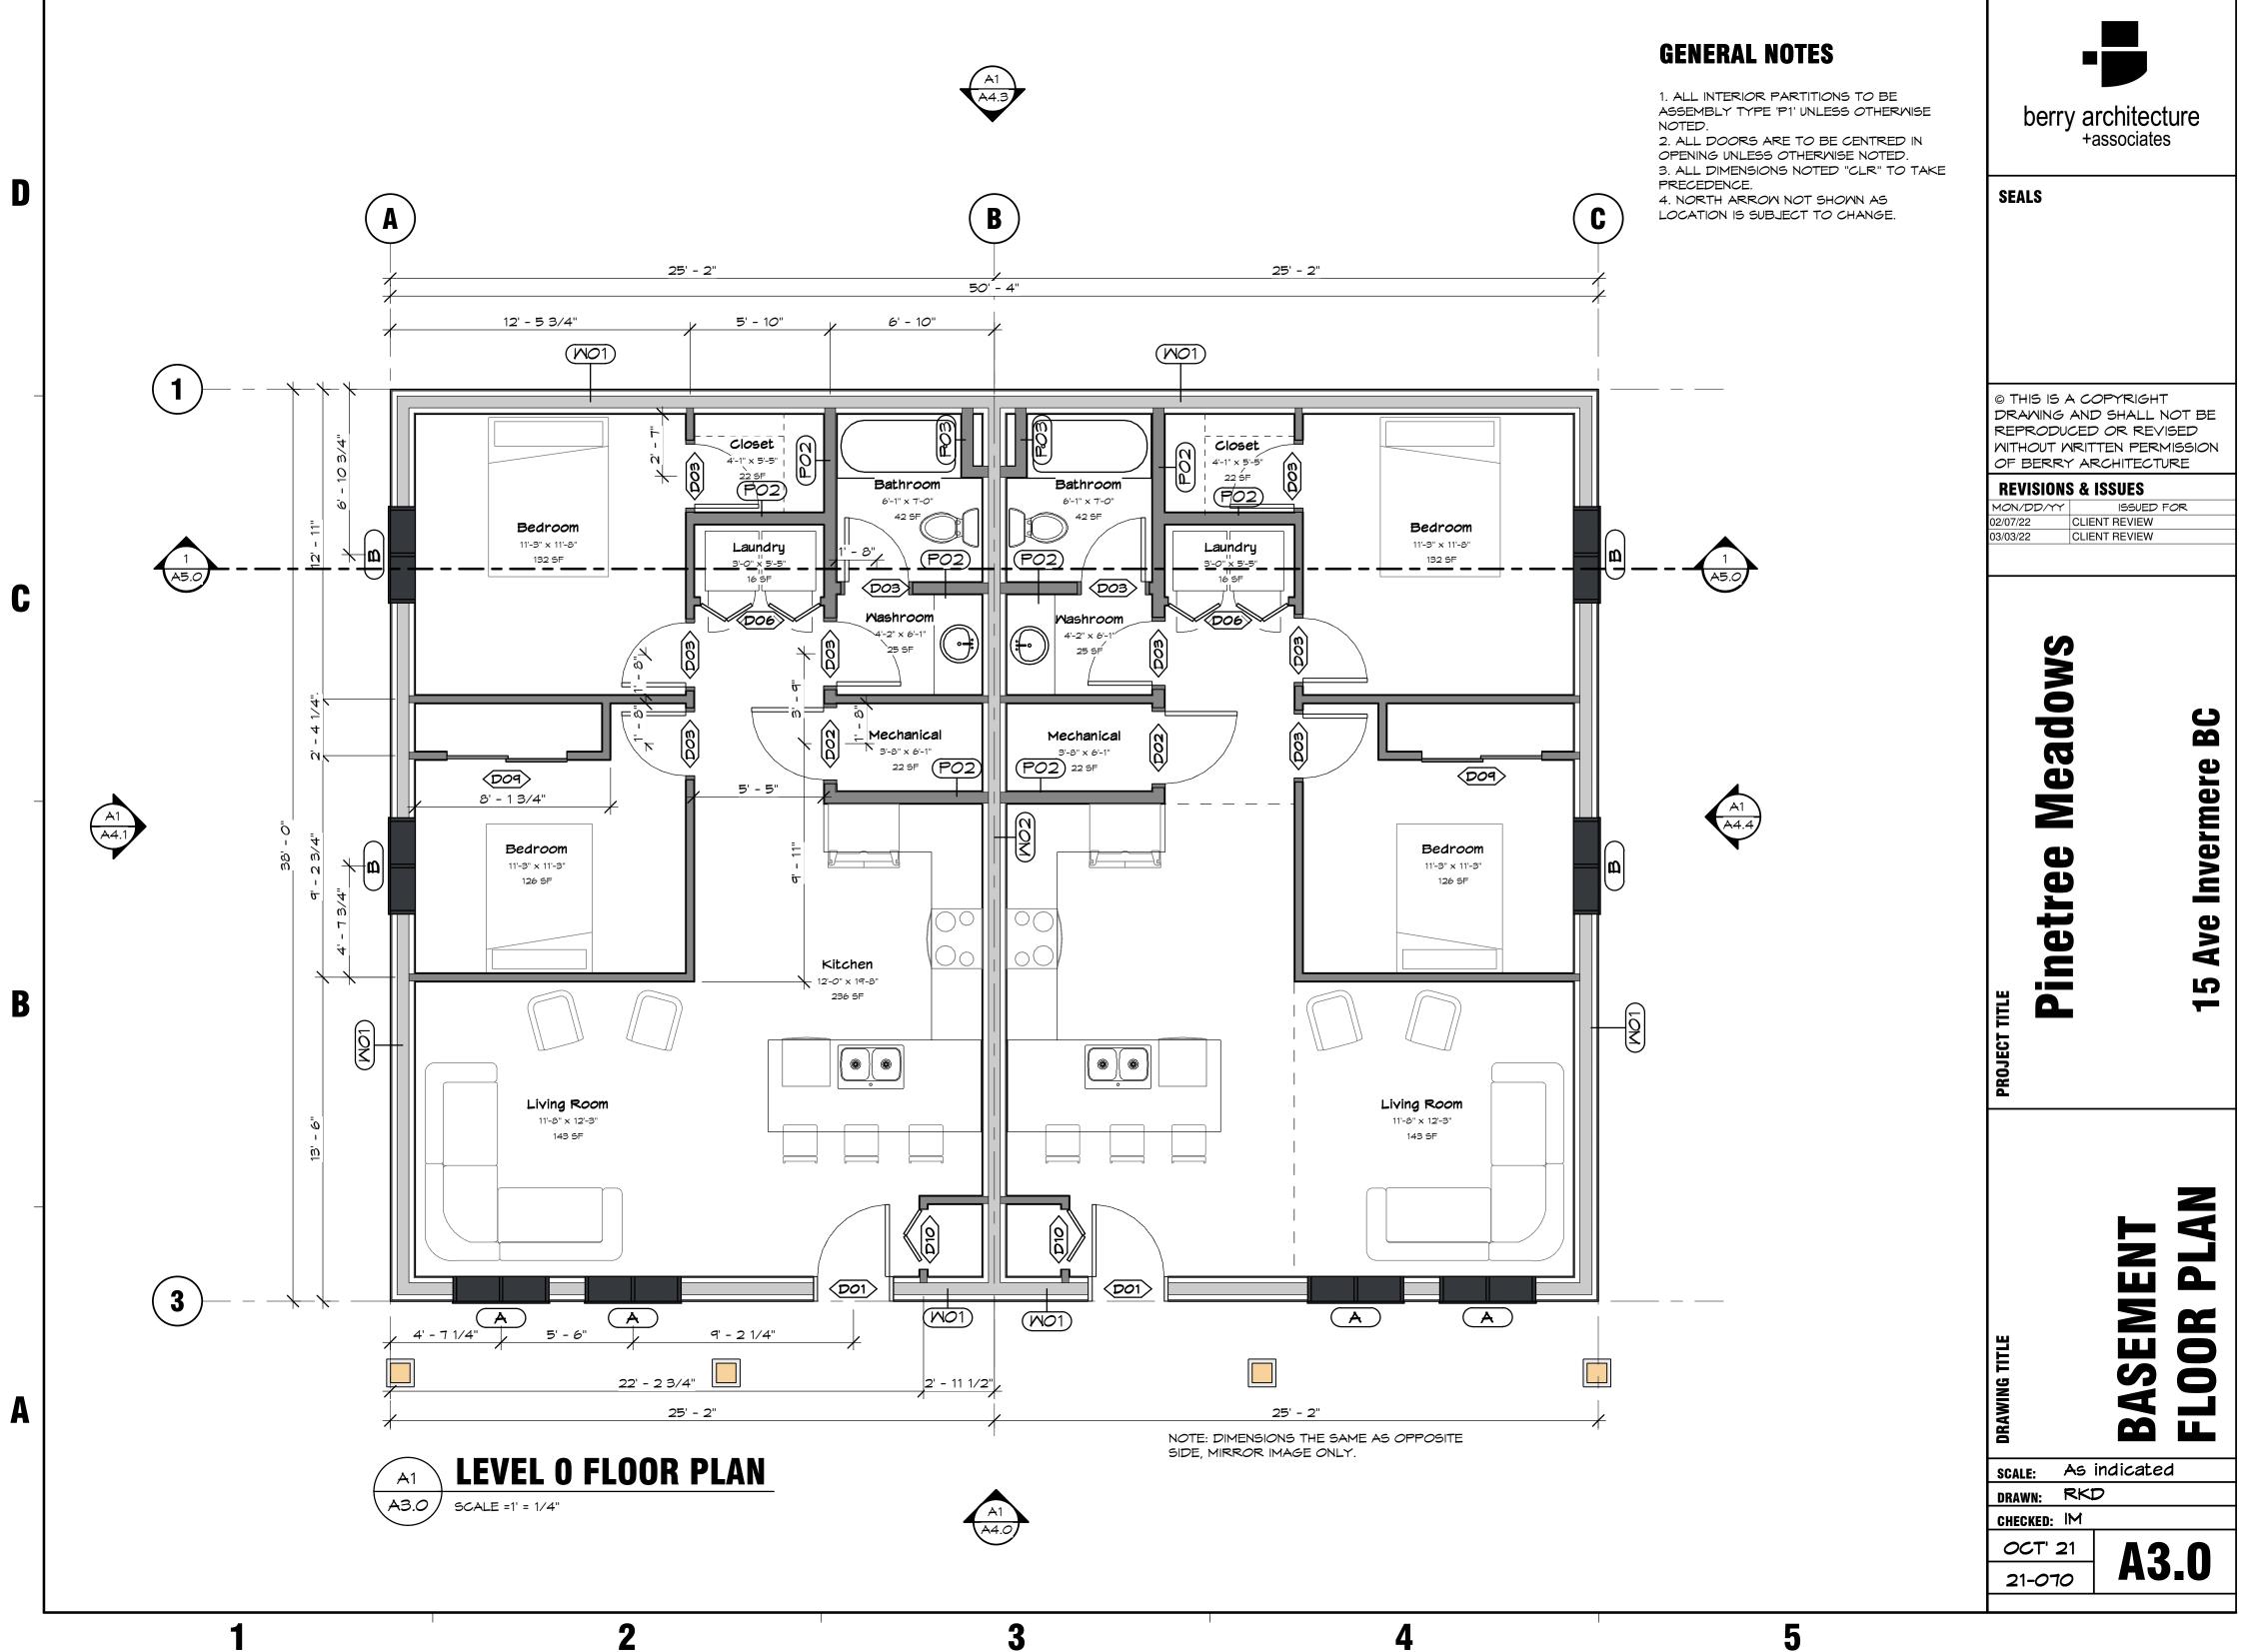

The Development consists of 8 phases with 4 strata lots in each phase, for a total of 32 strata lots. In each phase, the Developer will construct one building comprised of 4 condos. The Developer has amended the proposed strata phasing plan for all phases of the Development. The amended proposed strata phasing plan is attached as **Exhibit A1**. Under this First Amendment to the Disclosure Statement, the Developer is offering for sale the strata lots to be constructed in phases 1, 2, 3 and 4. Copies of the proposed strata plans for phases 1, 2, 3, and 4 are attached as **Exhibit B1**. The architectural designs for the proposed phase 1, 2, 3, and 4 strata lots are attached as **Exhibit C1**.

6. Section 3.6 – Parking: Section 3.6 is deleted in its entirety and replaced with the following:

Each strata lot will have one uncovered parking stall in the location indicated on the proposed phase 1 - 4 strata plans attached as **Exhibit B1**.