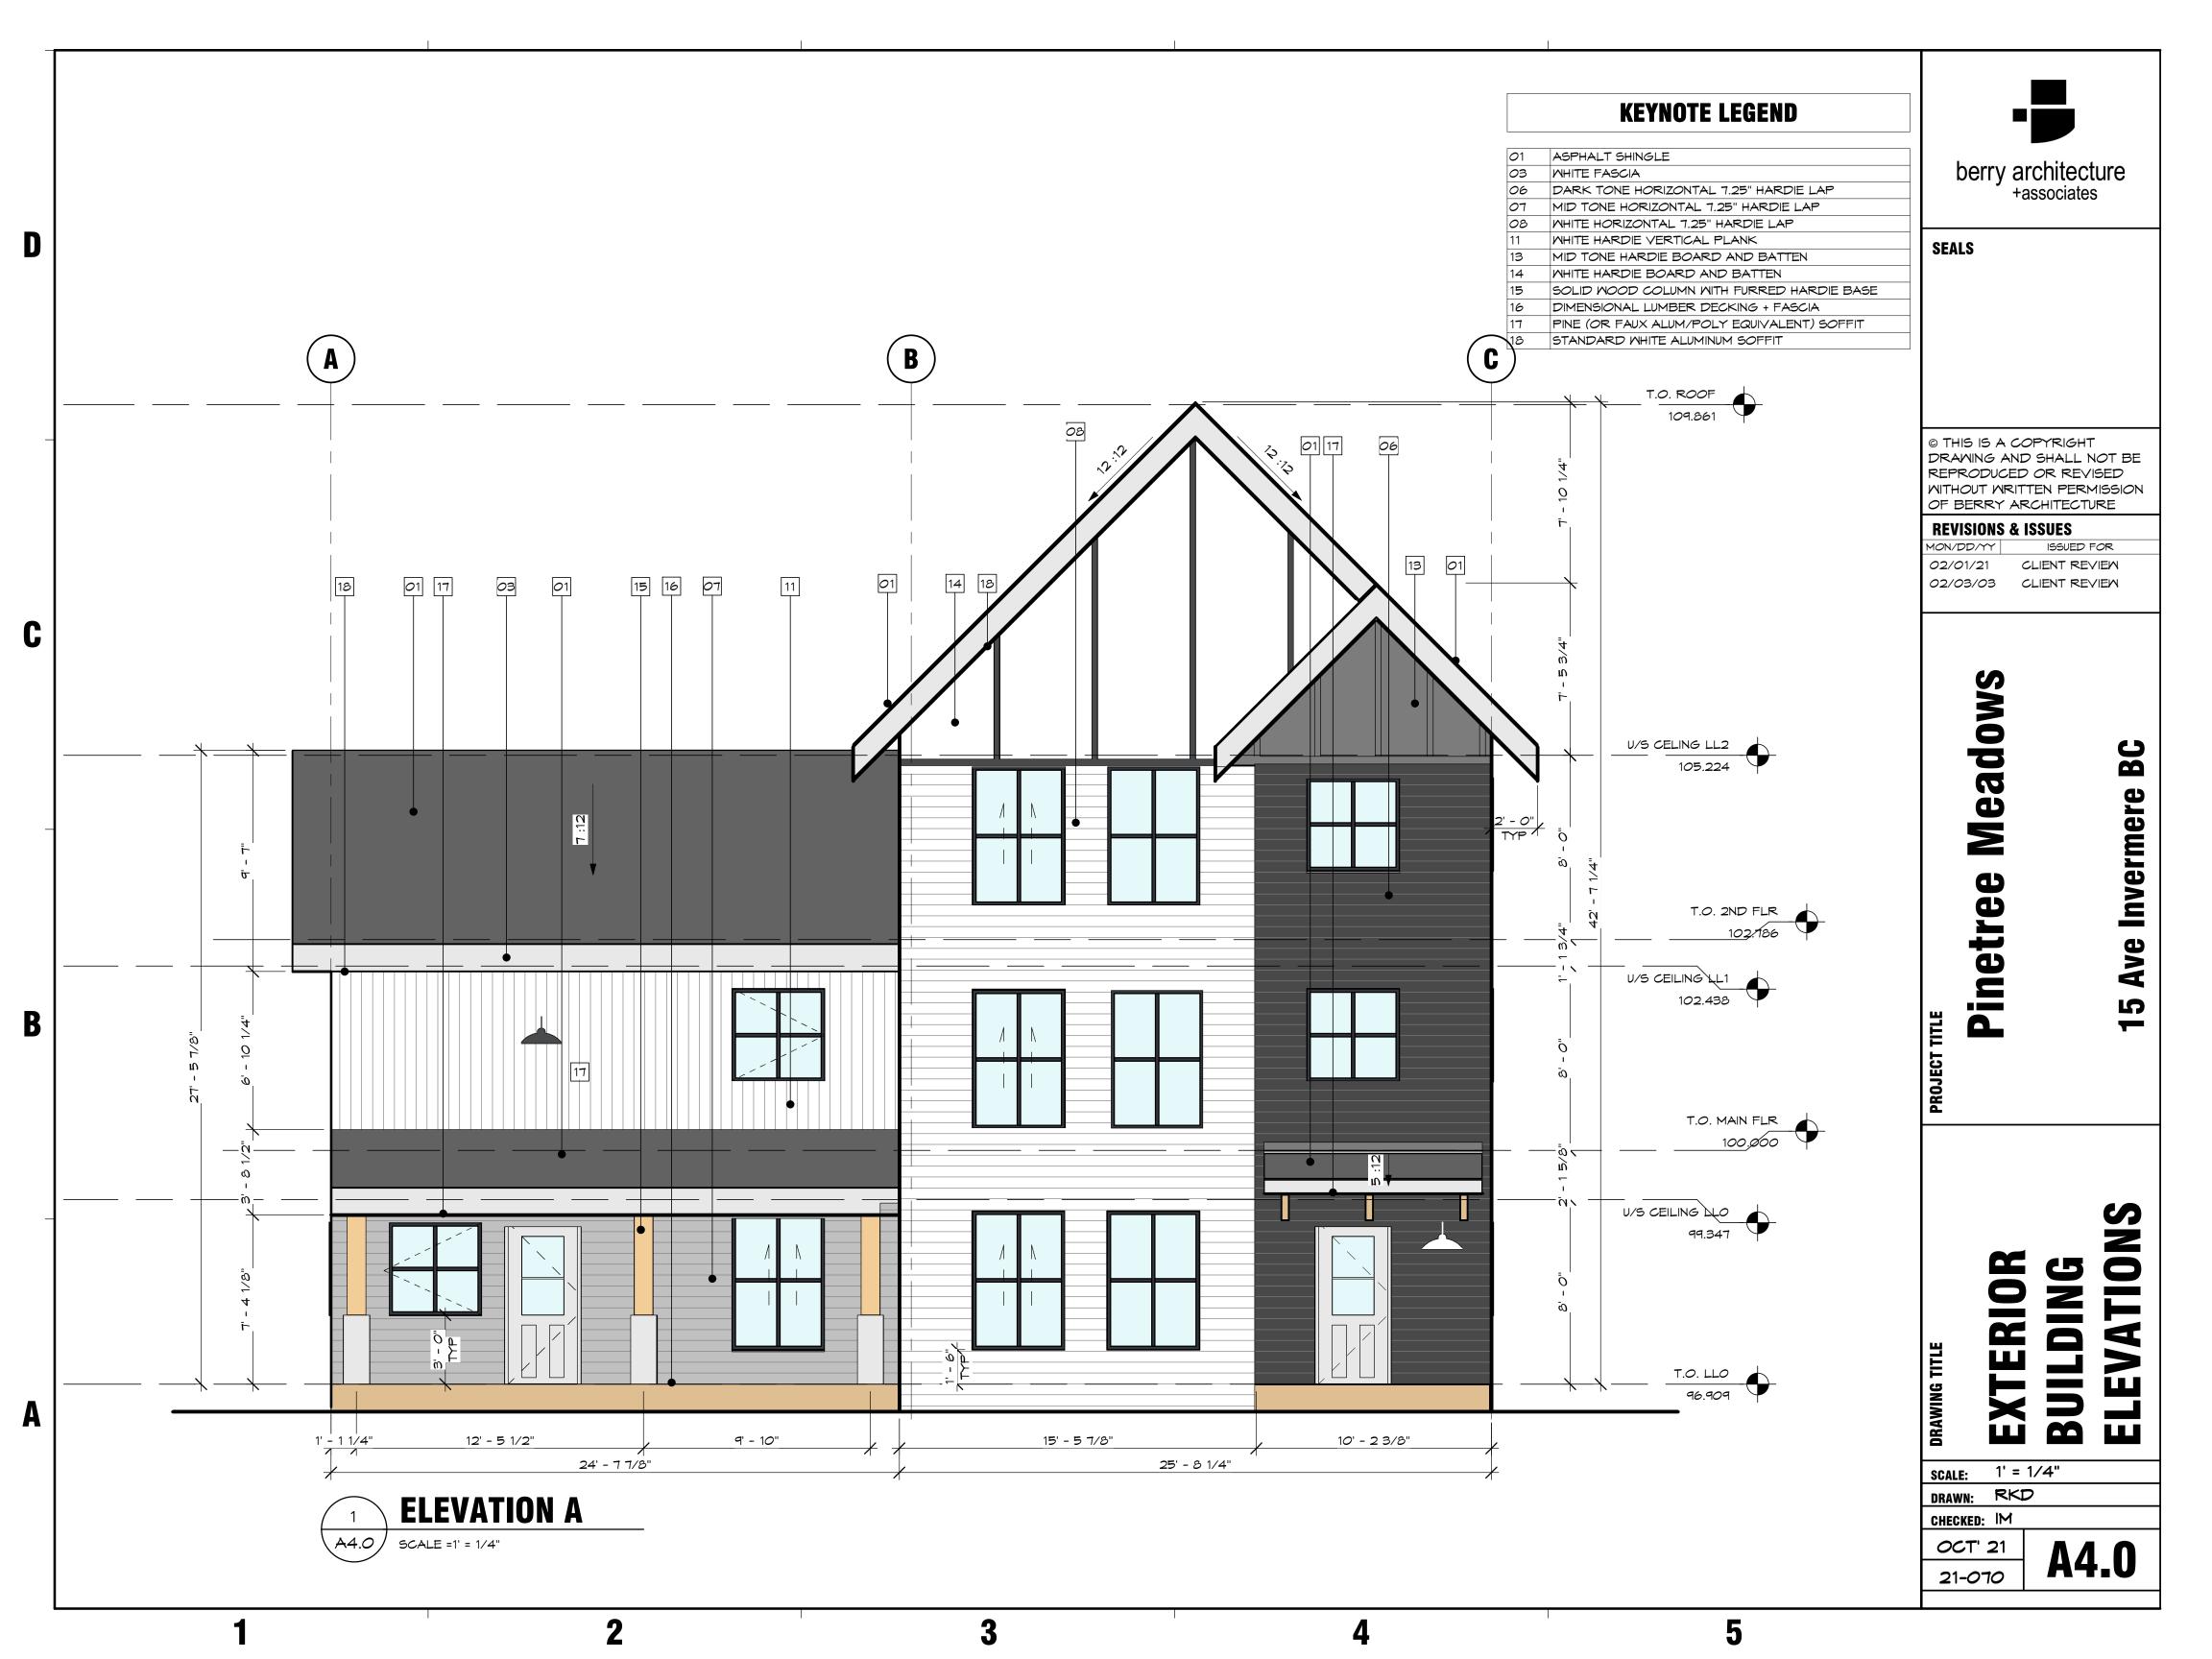

The Development consists of 8 phases with 4 strata lots in each phase, for a total of 32 strata lots. In each phase, the Developer will construct one building comprised of 4 condos. The Developer has amended the proposed strata phasing plan for all phases of the Development. The amended proposed strata phasing plan is attached as **Exhibit A1**. Under this First Amendment to the Disclosure Statement, the Developer is offering for sale the strata lots to be constructed in phases 1, 2, 3 and 4. Copies of the proposed strata plans for phases 1, 2, 3, and 4 are attached as **Exhibit B1**. The architectural designs for the proposed phase 1, 2, 3, and 4 strata lots are attached as **Exhibit C1**.