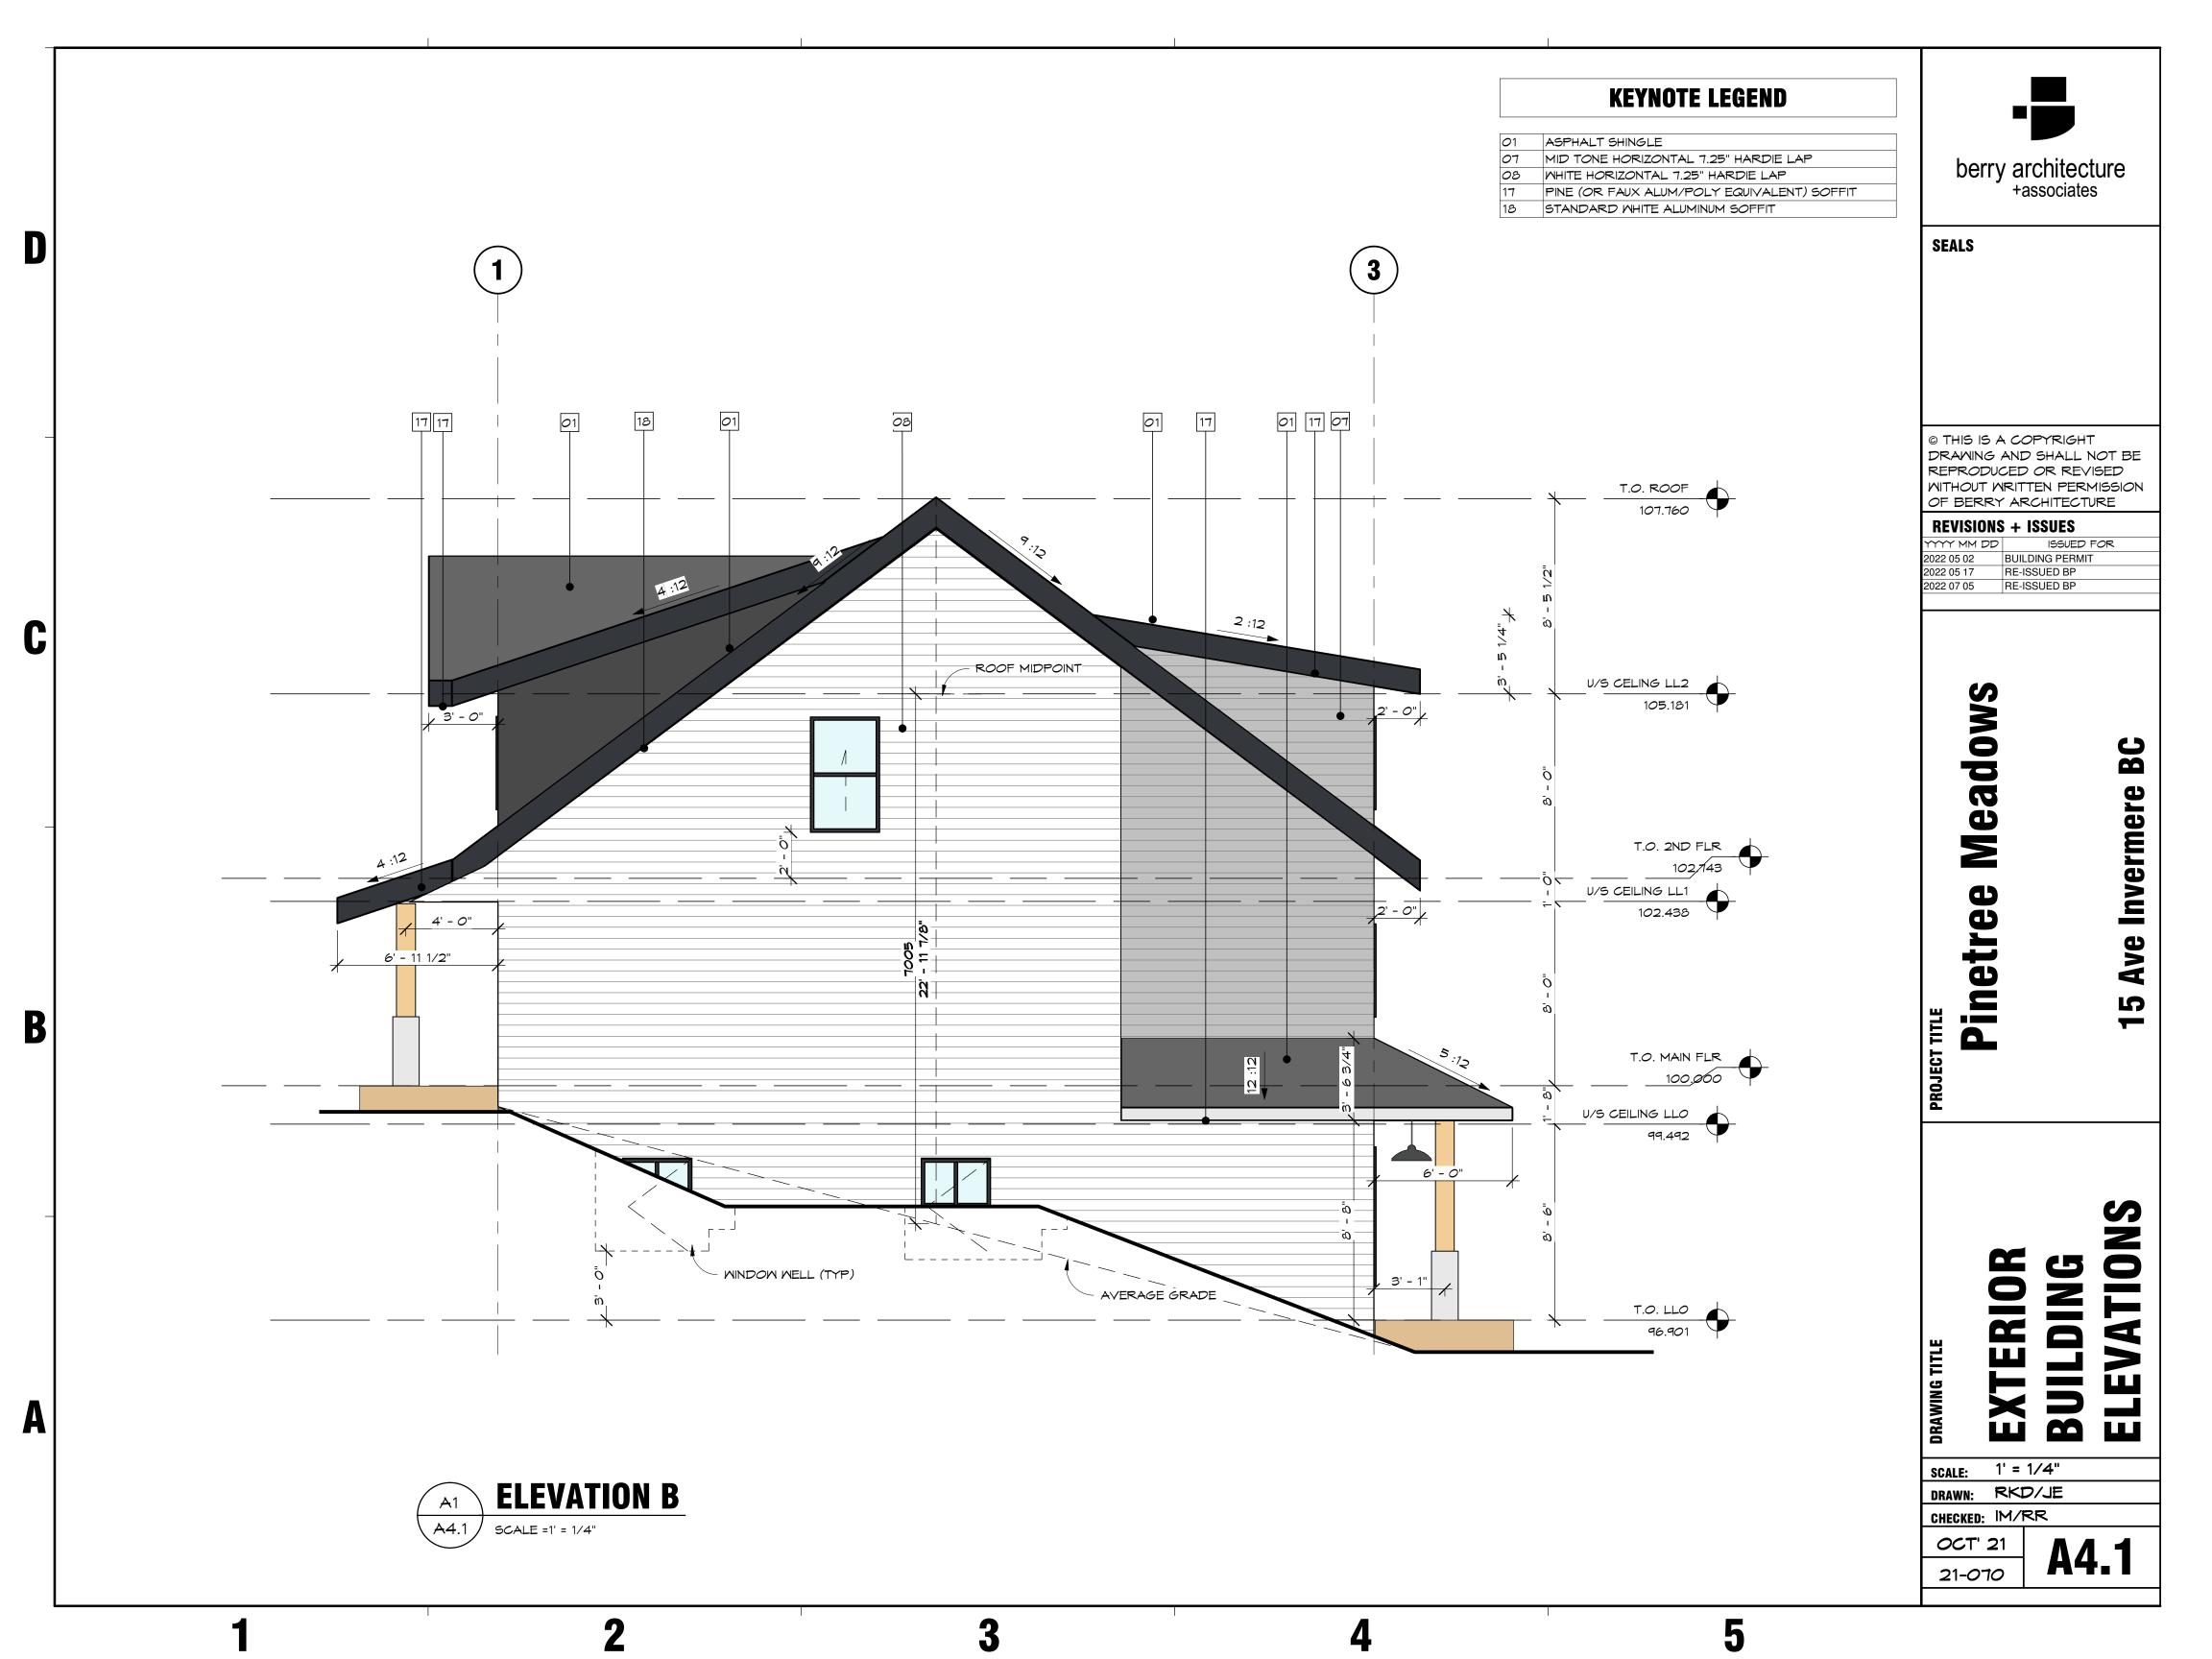

The Development consists of 8 phases with 4 strata lots in each phase, for a total of 32 strata lots. In each phase, the Developer will construct one building comprised of 4 condos. The Developer has amended the proposed strata phasing plan for all phases of the Development. The amended proposed strata phasing plan is attached as **Exhibit A1**. Under this First Amendment to the Disclosure Statement, the Developer is offering for sale the strata lots to be constructed in phases 1, 2, 3 and 4. Copies of the proposed strata plans for phases 1, 2, 3, and 4 are attached as **Exhibit B1**. The architectural designs for the proposed phase 1, 2, 3, and 4 strata lots are attached as **Exhibit C1**.

6. Section 3.6 – Parking: Section 3.6 is deleted in its entirety and replaced with the following:

Each strata lot will have one uncovered parking stall in the location indicated on the proposed phase 1 - 4 strata plans attached as **Exhibit B1**.