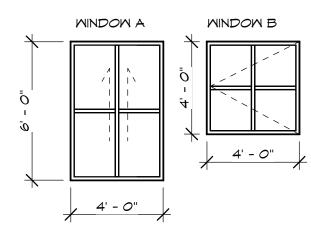

The Development consists of 8 phases with 4 strata lots in each phase, for a total of 32 strata lots. In each phase, the Developer will construct one building comprised of 4 condos. The Developer has amended the proposed strata phasing plan for all phases of the Development. The amended proposed strata phasing plan is attached as **Exhibit A1**. Under this First Amendment to the Disclosure Statement, the Developer is offering for sale the strata lots to be constructed in phases 1, 2, 3 and 4. Copies of the proposed strata plans for phases 1, 2, 3, and 4 are attached as **Exhibit B1**. The architectural designs for the proposed phase 1, 2, 3, and 4 strata lots are attached as **Exhibit C1**.