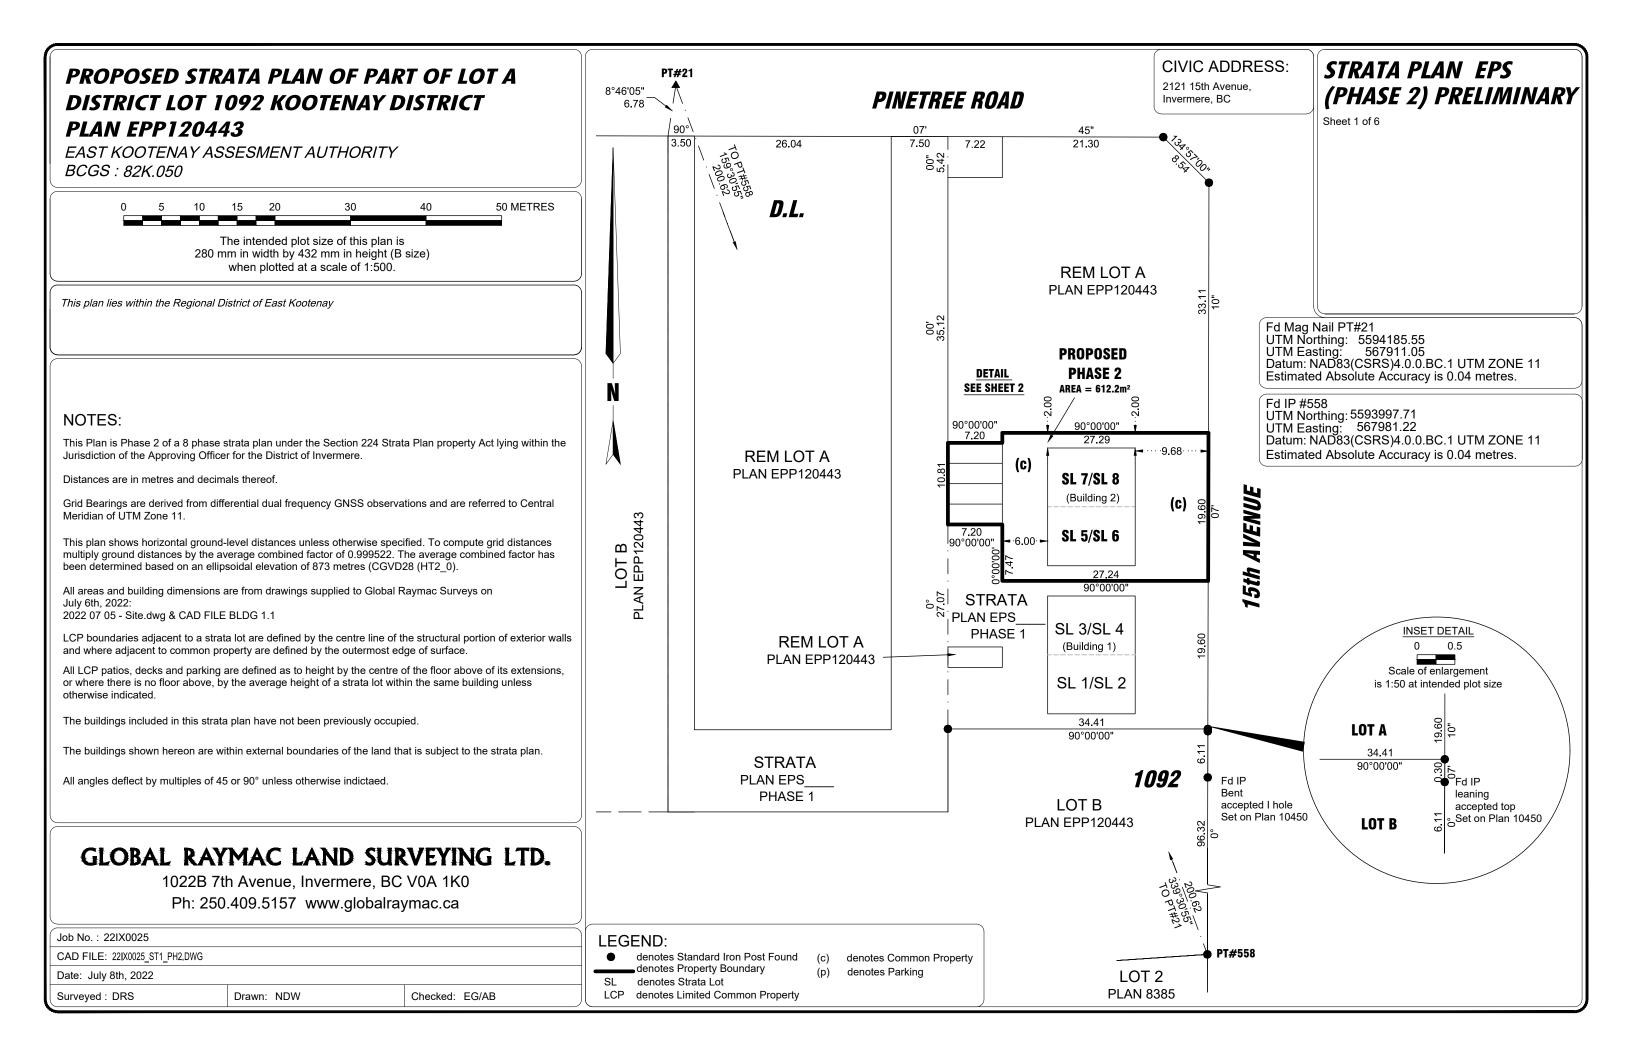

 Section 2.1 – General Description of the Development: Section 2.1 is deleted in its entirety and replaced with the following:

The Development is located in the District of Invermere at the intersection of Pinetree Road and 15th avenue. The parent parcel of the Development is currently described as LOT 1 DISTRICT LOT 1092 KOOTENAY DISTRICT PLAN 8385, EXCEPT PART INCLUDED IN PLAN NEP20703, PID: 013-506-722. The civic address of the Development is 2128 15 Ave Invermere, VOA 1K4.

The Development consists of 8 phases with 4 strata lots in each phase, for a total of 32 strata lots. In each phase, the Developer will construct one building comprised of 4 condos. The Developer has amended the proposed strata phasing plan for all phases of the Development. The amended proposed strata phasing plan is attached as **Exhibit A1**. Under this First Amendment to the Disclosure Statement, the Developer is offering for sale the strata lots to be constructed in phases 1, 2, 3 and 4. Copies of the proposed strata plans for phases 1, 2, 3, and 4 are attached as **Exhibit B1**. The architectural designs for the proposed phase 1, 2, 3, and 4 strata lots are attached as **Exhibit C1**.

The roadways between the strata lots will be common property to be used by the strata lot owners for access and servicing.

The Developer owns the lands adjacent to the strata lots and intends to develop additional bare land strata lots. The Development is part of a community that will be called Pine Tree Valley. Upon completion, the Pine Tree Valley community will have 32 strata lots and 76 bare land strata lots.