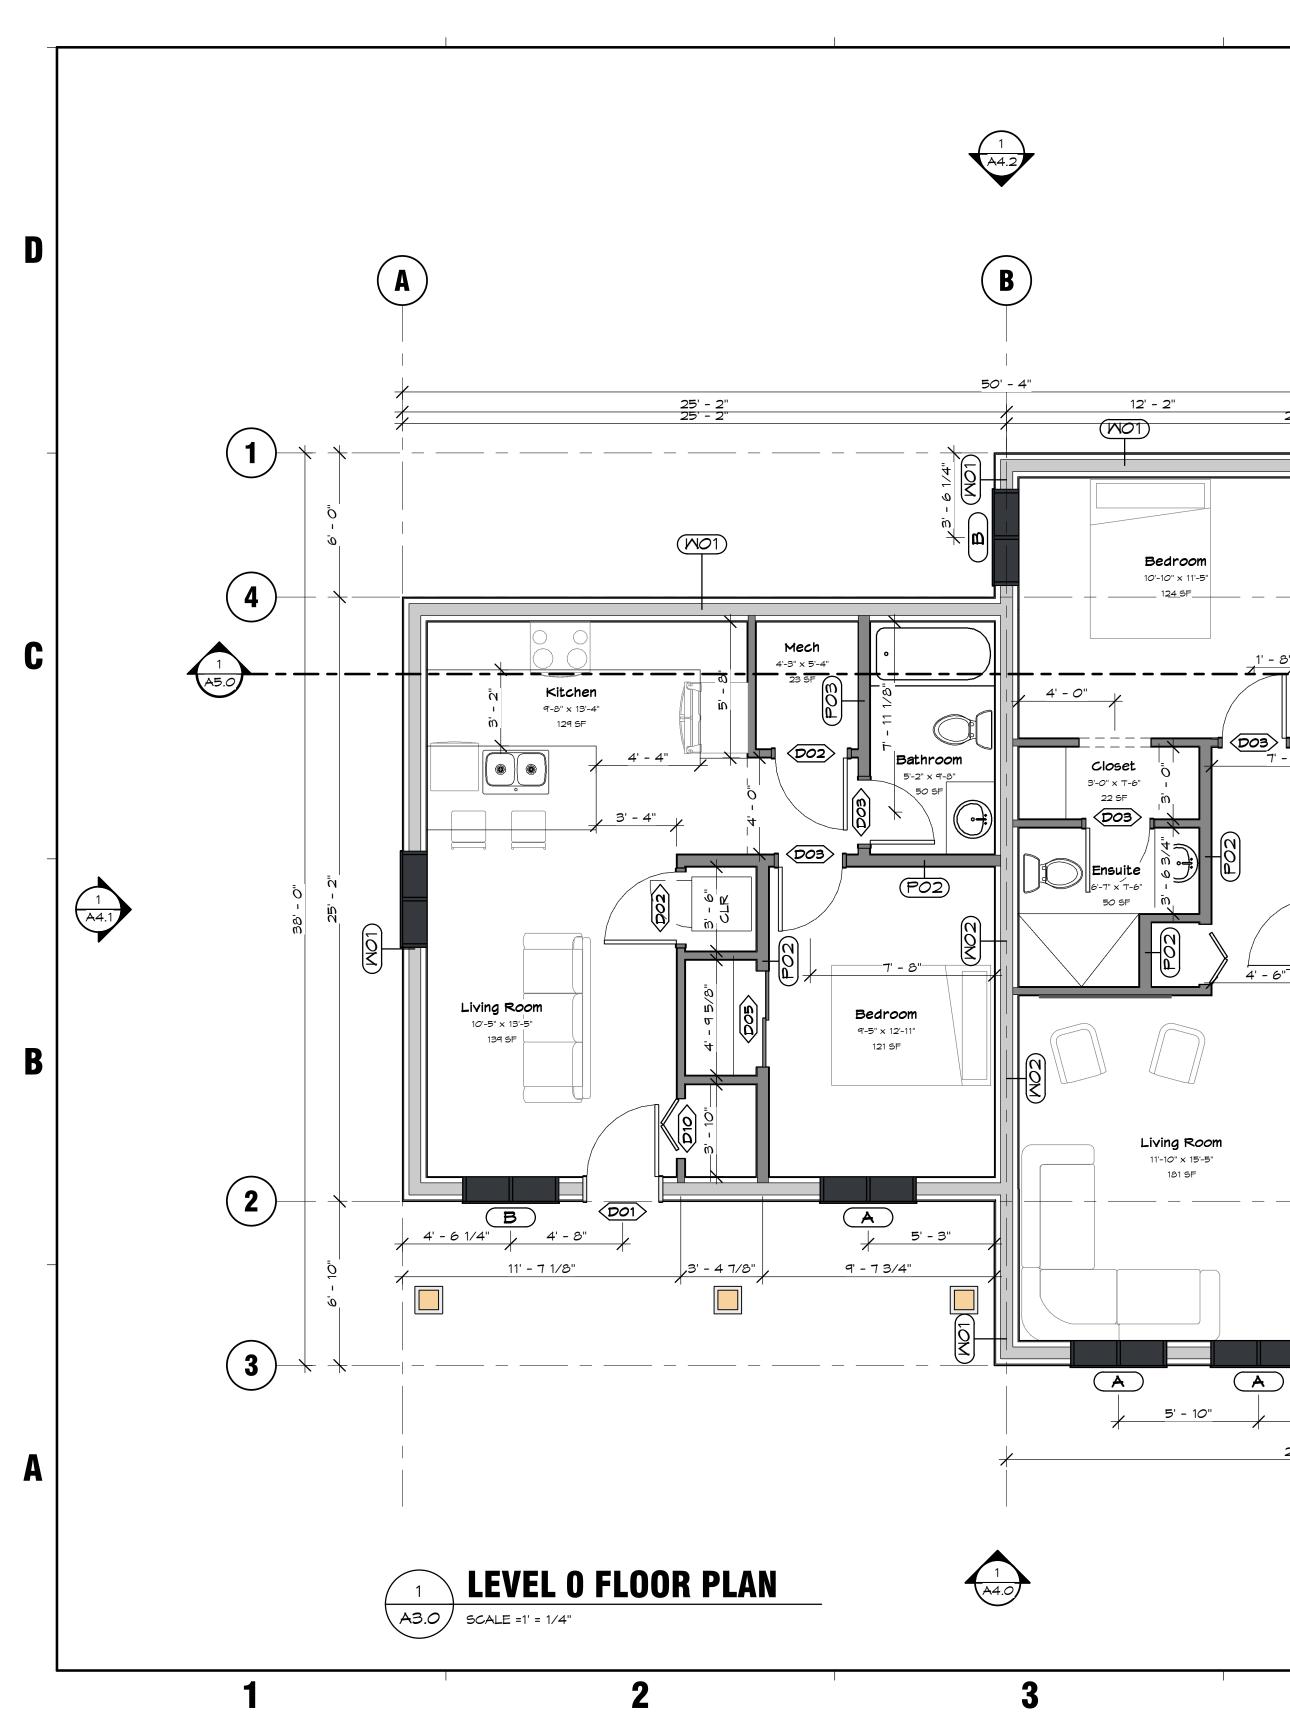

The Development consists of 8 phases with 4 strata lots in each phase, for a total of 32 strata lots. In each phase, the Developer will construct one building comprised of 4 condos. The Developer has amended the proposed strata phasing plan for all phases of the Development. The amended proposed strata phasing plan is attached as **Exhibit A1**. Under this First Amendment to the Disclosure Statement, the Developer is offering for sale the strata lots to be constructed in phases 1, 2, 3 and 4. Copies of the proposed strata plans for phases 1, 2, 3, and 4 are attached as **Exhibit B1**. The architectural designs for the proposed phase 1, 2, 3, and 4 strata lots are attached as **Exhibit C1**.

6. Section 3.6 – Parking: Section 3.6 is deleted in its entirety and replaced with the following:

Each strata lot will have one uncovered parking stall in the location indicated on the proposed phase 1 - 4 strata plans attached as **Exhibit B1**.