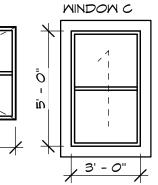

The Development consists of 8 phases with 4 strata lots in each phase, for a total of 32 strata lots. In each phase, the Developer will construct one building comprised of 4 condos. The Developer has amended the proposed strata phasing plan for all phases of the Development. The amended proposed strata phasing plan is attached as **Exhibit A1**. Under this First Amendment to the Disclosure Statement, the Developer is offering for sale the strata lots to be constructed in phases 1, 2, 3 and 4. Copies of the proposed strata plans for phases 1, 2, 3, and 4 are attached as **Exhibit B1**. The architectural designs for the proposed phase 1, 2, 3, and 4 strata lots are attached as **Exhibit C1**.