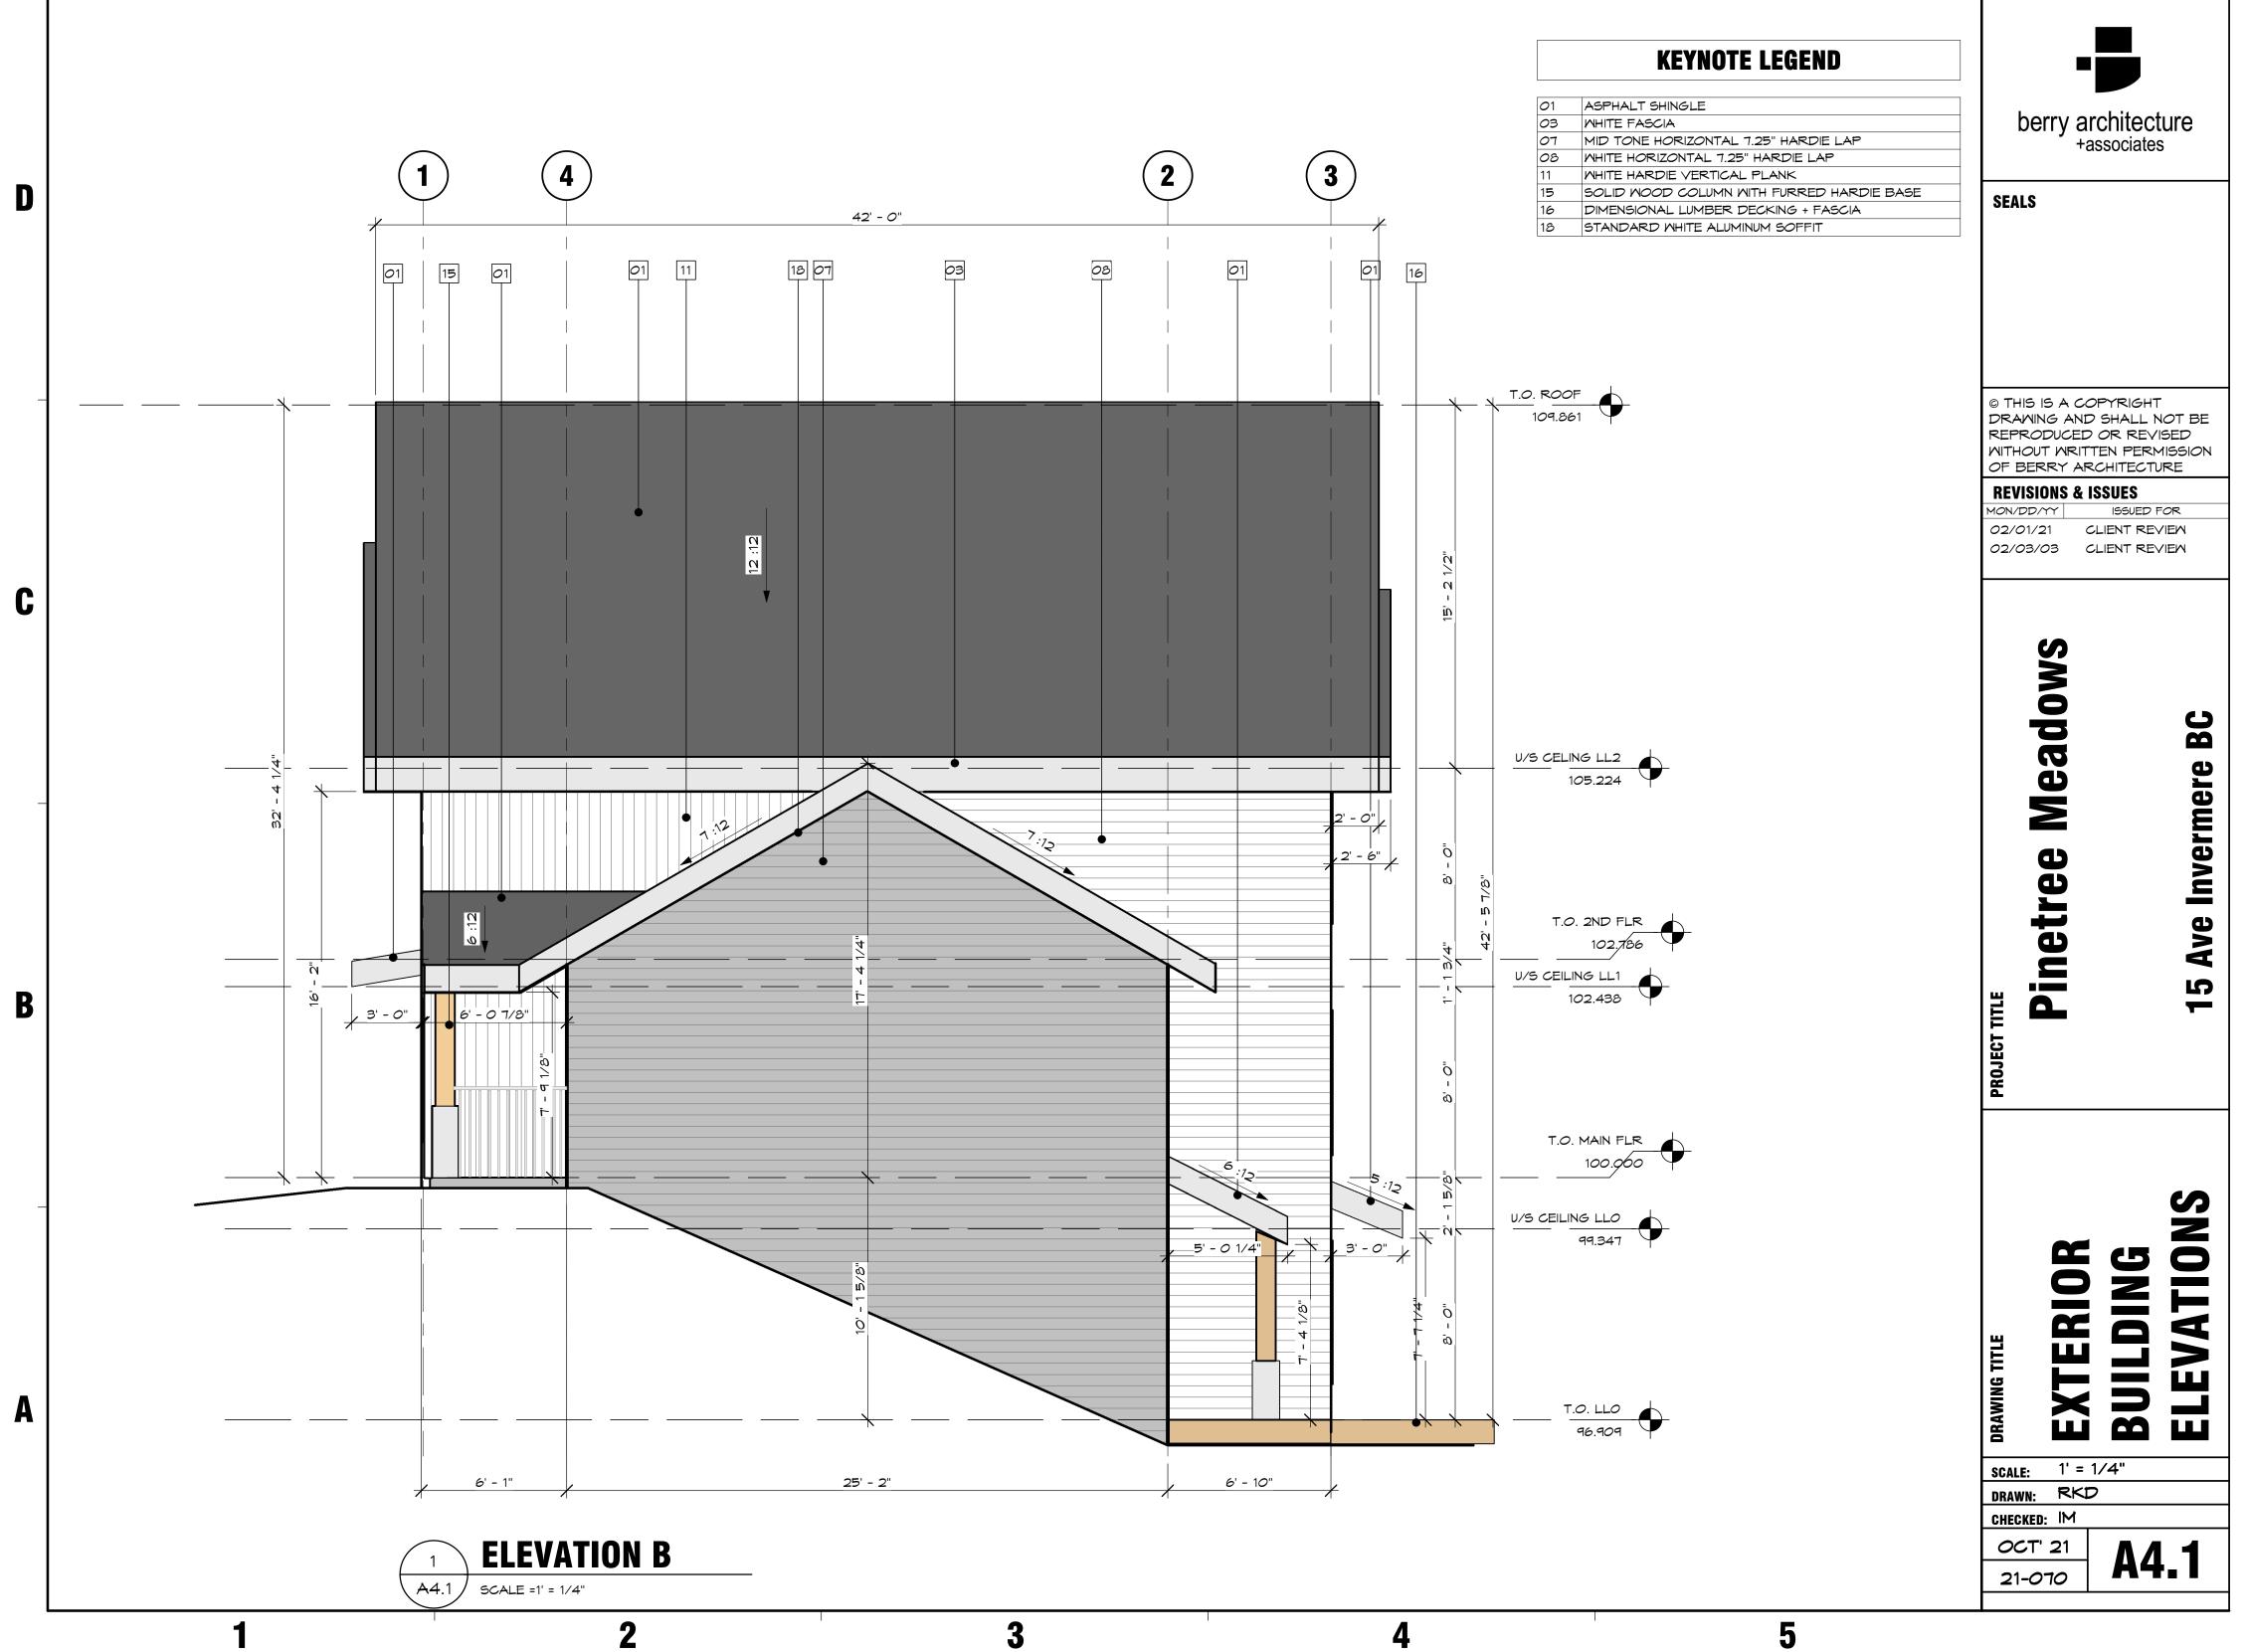

The Development consists of 8 phases with 4 strata lots in each phase, for a total of 32 strata lots. In each phase, the Developer will construct one building comprised of 4 condos. The Developer has amended the proposed strata phasing plan for all phases of the Development. The amended proposed strata phasing plan is attached as **Exhibit A1**. Under this First Amendment to the Disclosure Statement, the Developer is offering for sale the strata lots to be constructed in phases 1, 2, 3 and 4. Copies of the proposed strata plans for phases 1, 2, 3, and 4 are attached as **Exhibit B1**. The architectural designs for the proposed phase 1, 2, 3, and 4 strata lots are attached as **Exhibit C1**.