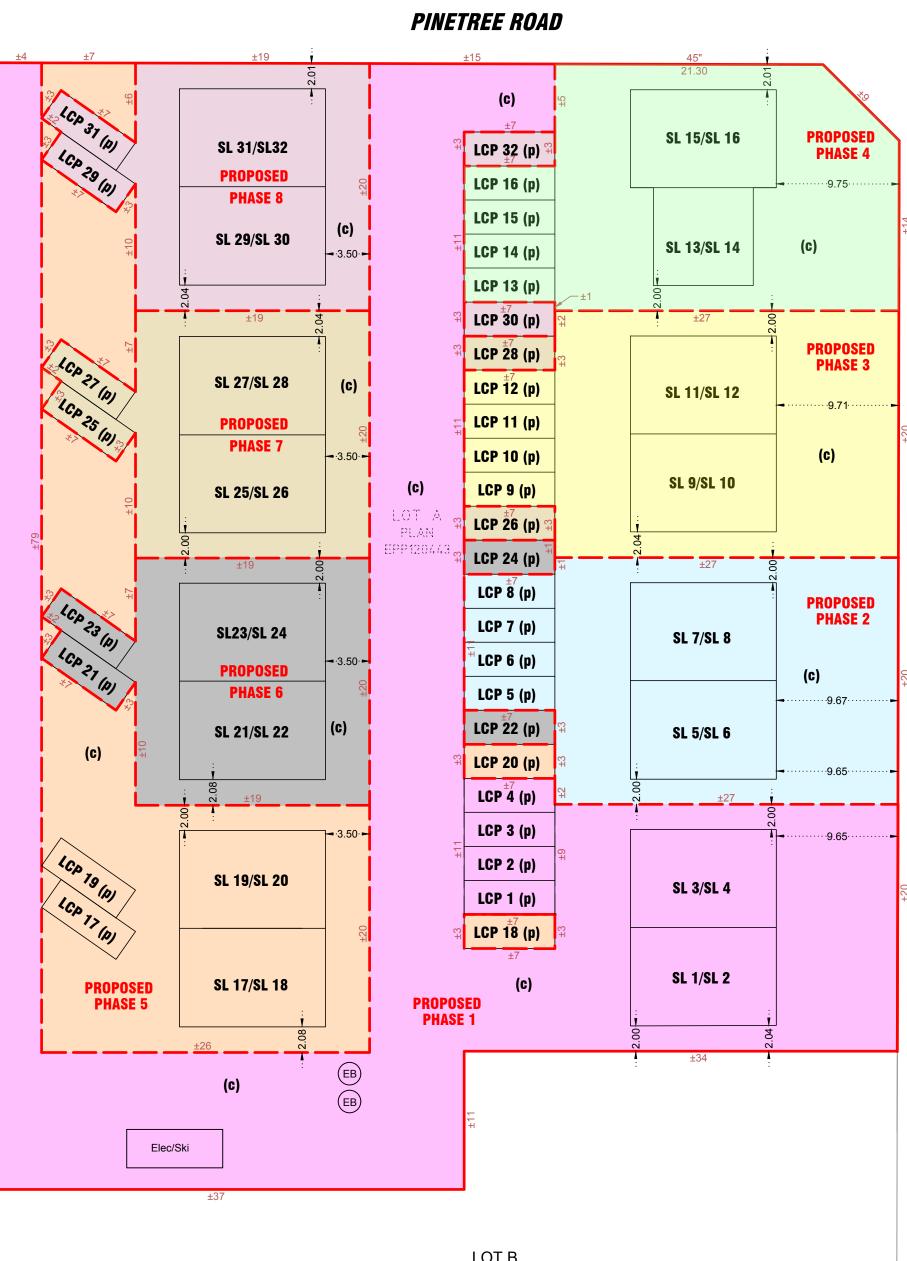

The Development consists of 8 phases with 4 strata lots in each phase, for a total of 32 strata lots. In each phase, the Developer will construct one building comprised of 4 condos. The Developer has amended the proposed strata phasing plan for all phases of the Development. The amended proposed strata phasing plan is attached as **Exhibit A1**. Under this First Amendment to the Disclosure Statement, the Developer is offering for sale the strata lots to be constructed in phases 1, 2, 3 and 4. Copies of the proposed strata plans for phases 1, 2, 3, and 4 are attached as **Exhibit B1**. The architectural designs for the proposed phase 1, 2, 3, and 4 strata lots are attached as **Exhibit C1**.

3. Section 2.3 – Phasing: Section 2.3 is deleted in its entirety and replaced with the following:

The strata lots will be constructed in phases. The Development includes 32 potential strata lots, which will be constructed in 8 phases with 4 strata lots being developed in each phase. The Developer is currently marketing strata lots in phases 1, 2, 3 and 4. The Developer is entitled not to proceed with subsequent phases. Development Permit No.22.01 was issued by the approving officer for the District of Invermere for all 8 phases of the Development.

5. Section 3.3 – Common Property and Facilities: Section 3.3 is deleted in its entirety and replaced with the following:

The roadways, exterior grounds and surfaces, mechanical areas, and garbage facilities in the development as shown on the amended proposed strata phasing plan attached as **Exhibit A1** are common property of the development.