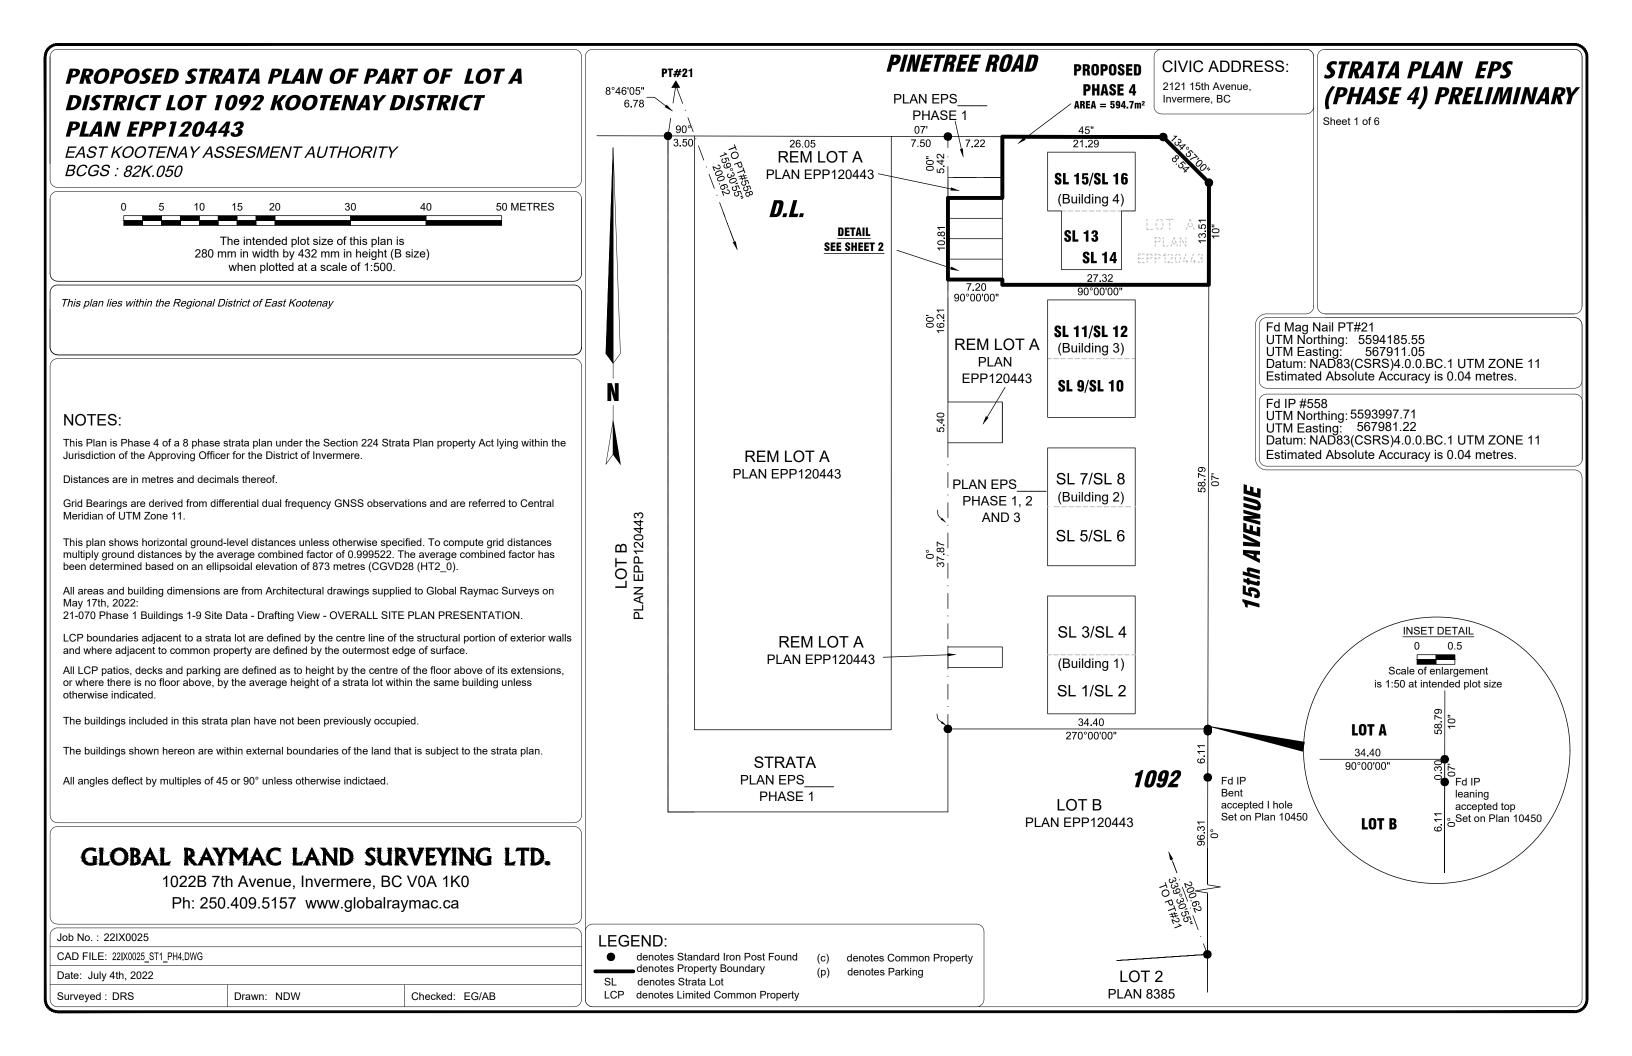

 Section 2.1 – General Description of the Development: Section 2.1 is deleted in its entirety and replaced with the following:

The Development is located in the District of Invermere at the intersection of Pinetree Road and 15th avenue. The parent parcel of the Development is currently described as LOT 1 DISTRICT LOT 1092 KOOTENAY DISTRICT PLAN 8385, EXCEPT PART INCLUDED IN PLAN NEP20703, PID: 013-506-722. The civic address of the Development is 2128 15 Ave Invermere, VOA 1K4.

The Development consists of 8 phases with 4 strata lots in each phase, for a total of 32 strata lots. In each phase, the Developer will construct one building comprised of 4 condos. The Developer has amended the proposed strata phasing plan for all phases of the Development. The amended proposed strata phasing plan is attached as **Exhibit A1**. Under this First Amendment to the Disclosure Statement, the Developer is offering for sale the strata lots to be constructed in phases 1, 2, 3 and 4. Copies of the proposed strata plans for phases 1, 2, 3, and 4 are attached as **Exhibit B1**. The architectural designs for the proposed phase 1, 2, 3, and 4 strata lots are attached as **Exhibit C1**.

3. Section 2.3 – Phasing: Section 2.3 is deleted in its entirety and replaced with the following:

The strata lots will be constructed in phases. The Development includes 32 potential strata lots, which will be constructed in 8 phases with 4 strata lots being developed in each phase. The Developer is currently marketing strata lots in phases 1, 2, 3 and 4. The Developer is entitled not to proceed with subsequent phases. Development Permit No.22.01 was issued by the approving officer for the District of Invermere for all 8 phases of the Development.

6. Section 3.6 – Parking: Section 3.6 is deleted in its entirety and replaced with the following:

Each strata lot will have one uncovered parking stall in the location indicated on the proposed phase 1 - 4 strata plans attached as **Exhibit B1**.