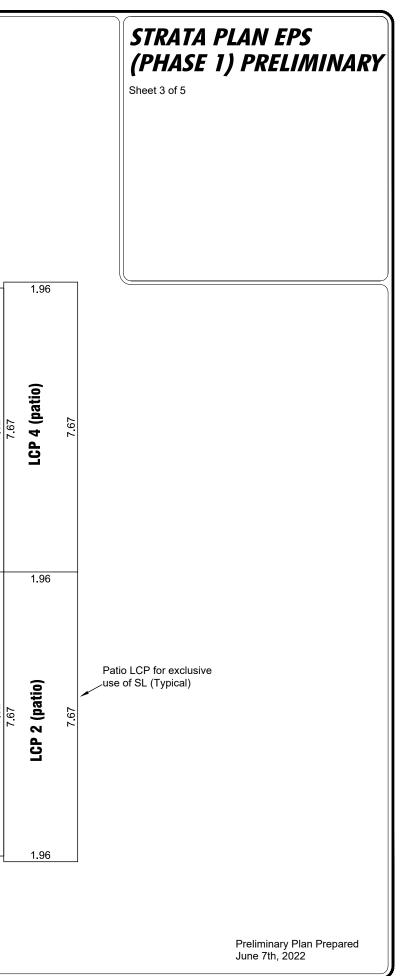

5. Section 3.3 – Common Property and Facilities: Section 3.3 is deleted in its entirety and replaced with the following:

The roadways, exterior grounds and surfaces, mechanical areas, and garbage facilities in the development as shown on the amended proposed strata phasing plan attached as **Exhibit A1** are common property of the development.

The Development consists of 8 phases with 4 strata lots in each phase, for a total of 32 strata lots. In each phase, the Developer will construct one building comprised of 4 condos. The Developer has amended the proposed strata phasing plan for all phases of the Development. The amended proposed strata phasing plan is attached as **Exhibit A1**. Under this First Amendment to the Disclosure Statement, the Developer is offering for sale the strata lots to be constructed in phases 1, 2, 3 and 4. Copies of the proposed strata plans for phases 1, 2, 3, and 4 are attached as **Exhibit B1**. The architectural designs for the proposed phase 1, 2, 3, and 4 strata lots are attached as **Exhibit C1**.