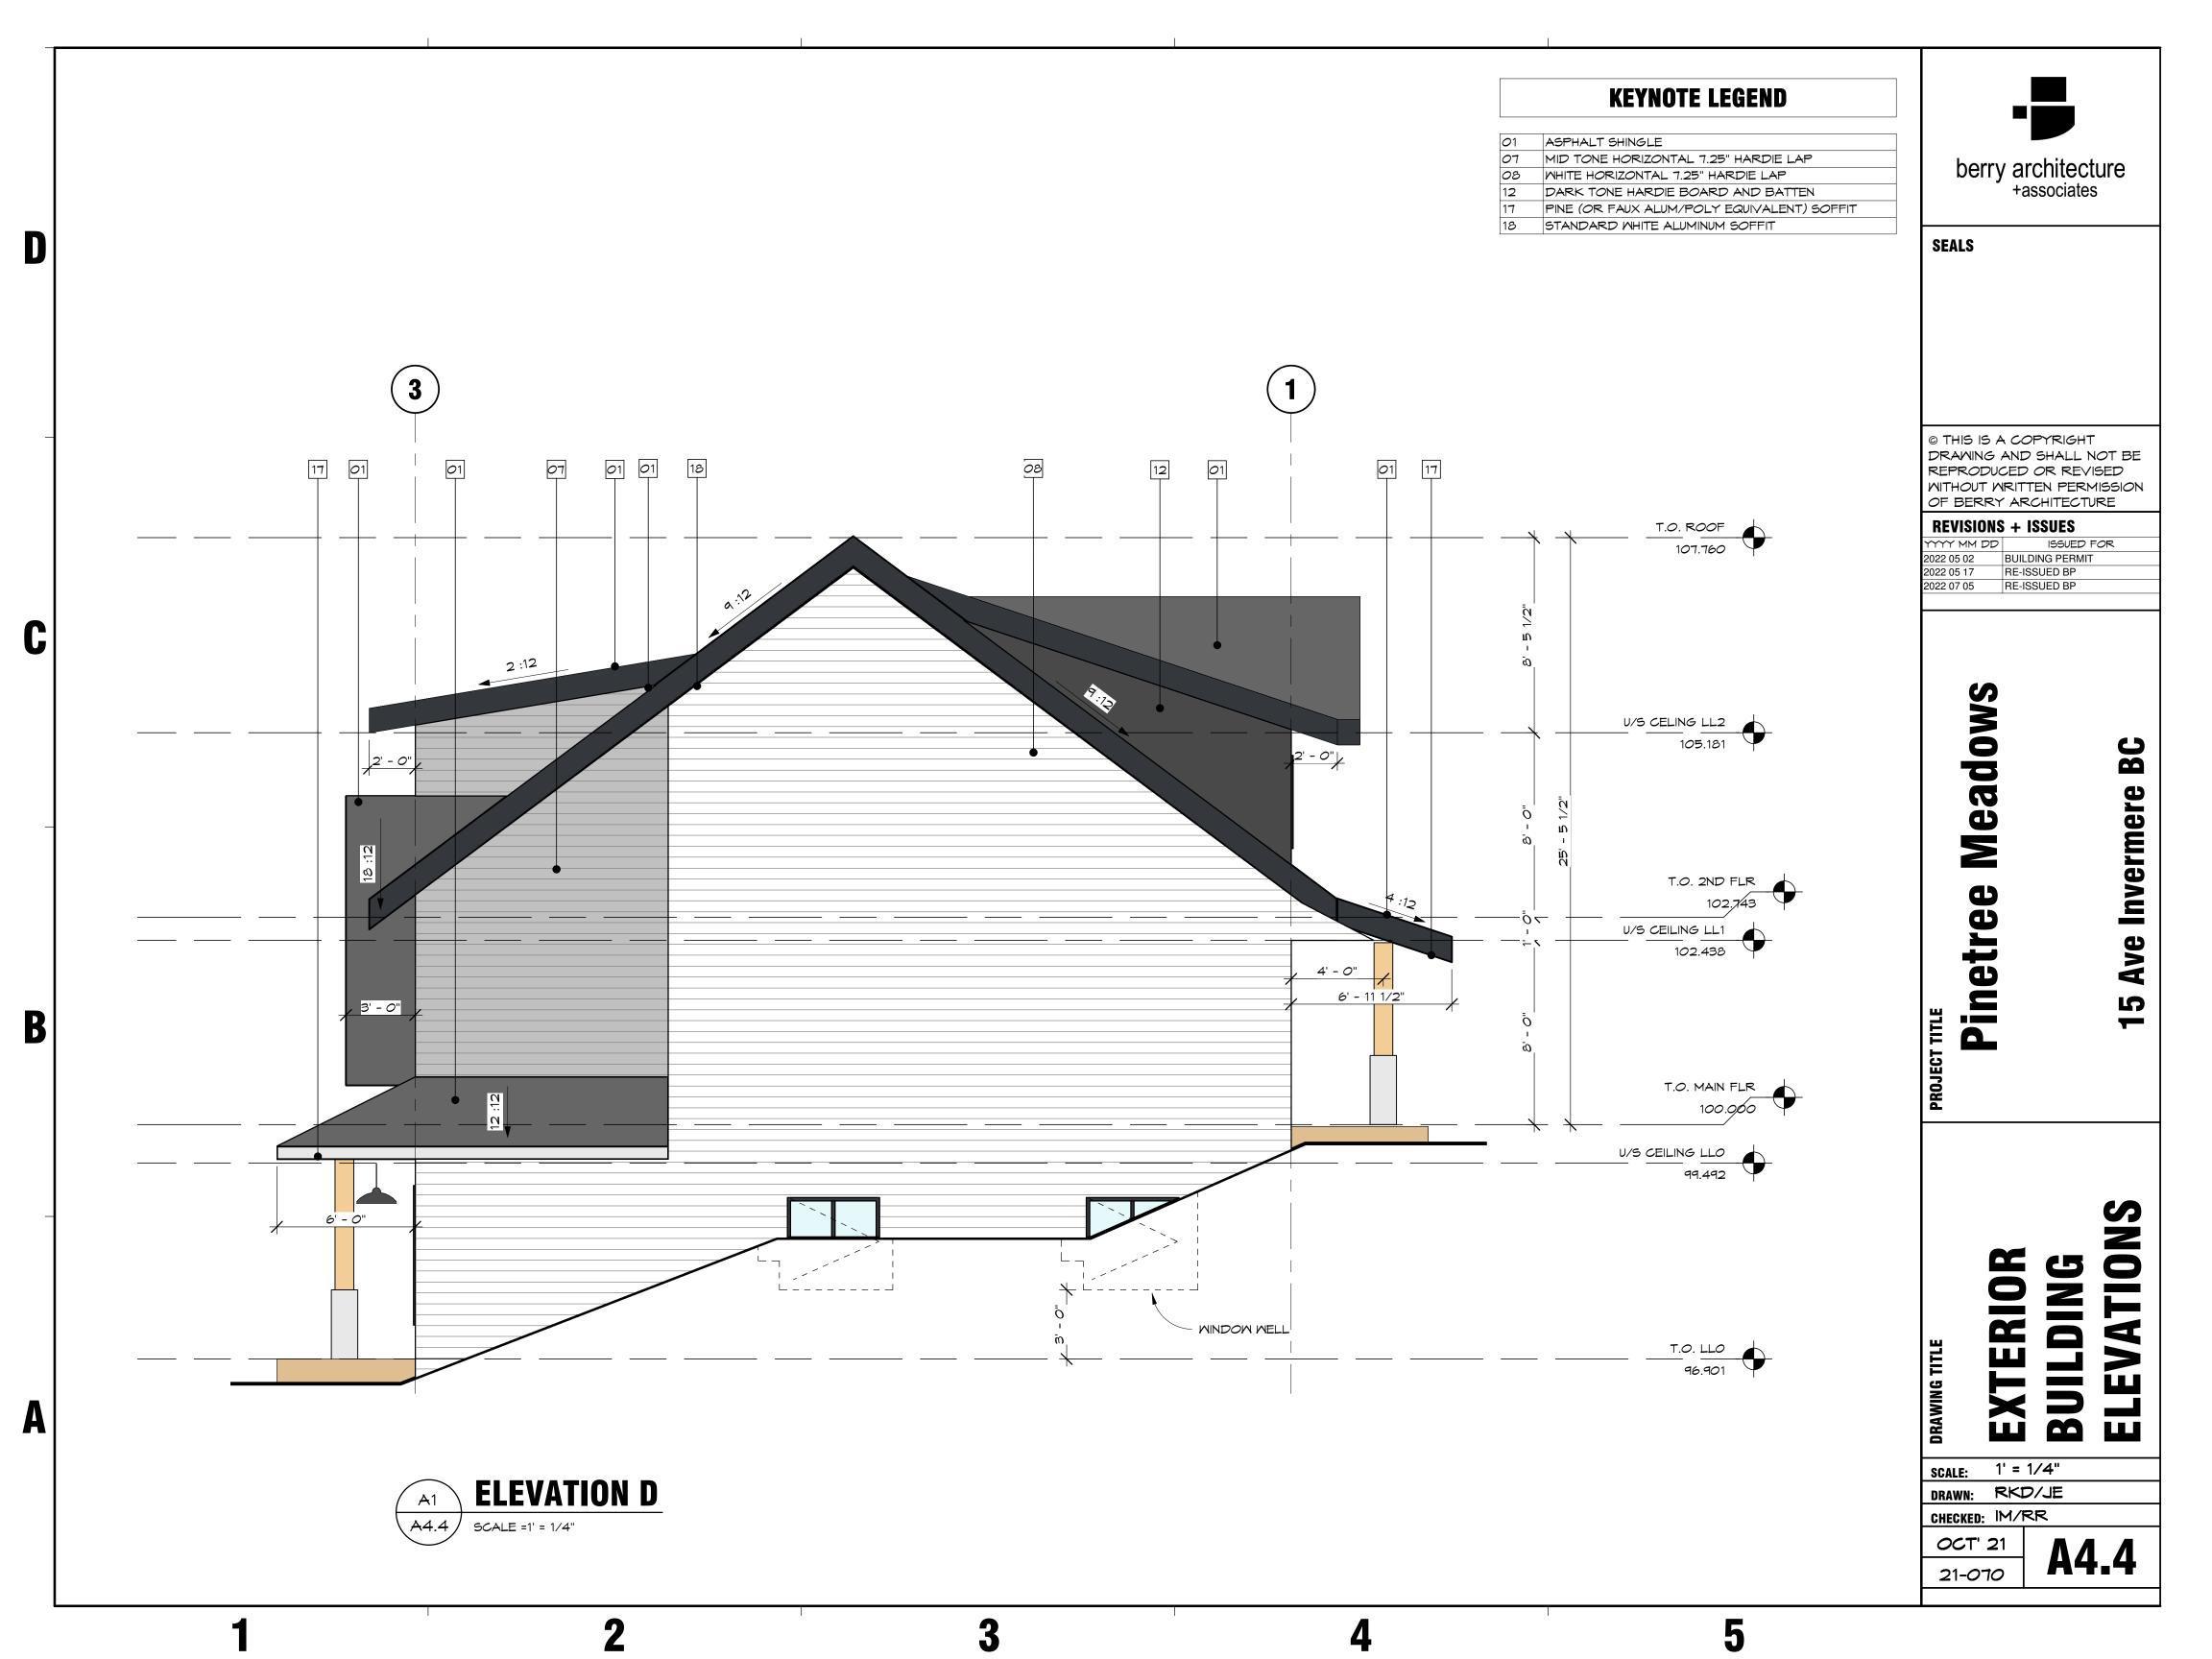

The Development consists of 8 phases with 4 strata lots in each phase, for a total of 32 strata lots. In each phase, the Developer will construct one building comprised of 4 condos. The Developer has amended the proposed strata phasing plan for all phases of the Development. The amended proposed strata phasing plan is attached as **Exhibit A1**. Under this First Amendment to the Disclosure Statement, the Developer is offering for sale the strata lots to be constructed in phases 1, 2, 3 and 4. Copies of the proposed strata plans for phases 1, 2, 3, and 4 are attached as **Exhibit B1**. The architectural designs for the proposed phase 1, 2, 3, and 4 strata lots are attached as **Exhibit C1**.

6. Section 3.6 – Parking: Section 3.6 is deleted in its entirety and replaced with the following:

Each strata lot will have one uncovered parking stall in the location indicated on the proposed phase 1 - 4 strata plans attached as **Exhibit B1**.