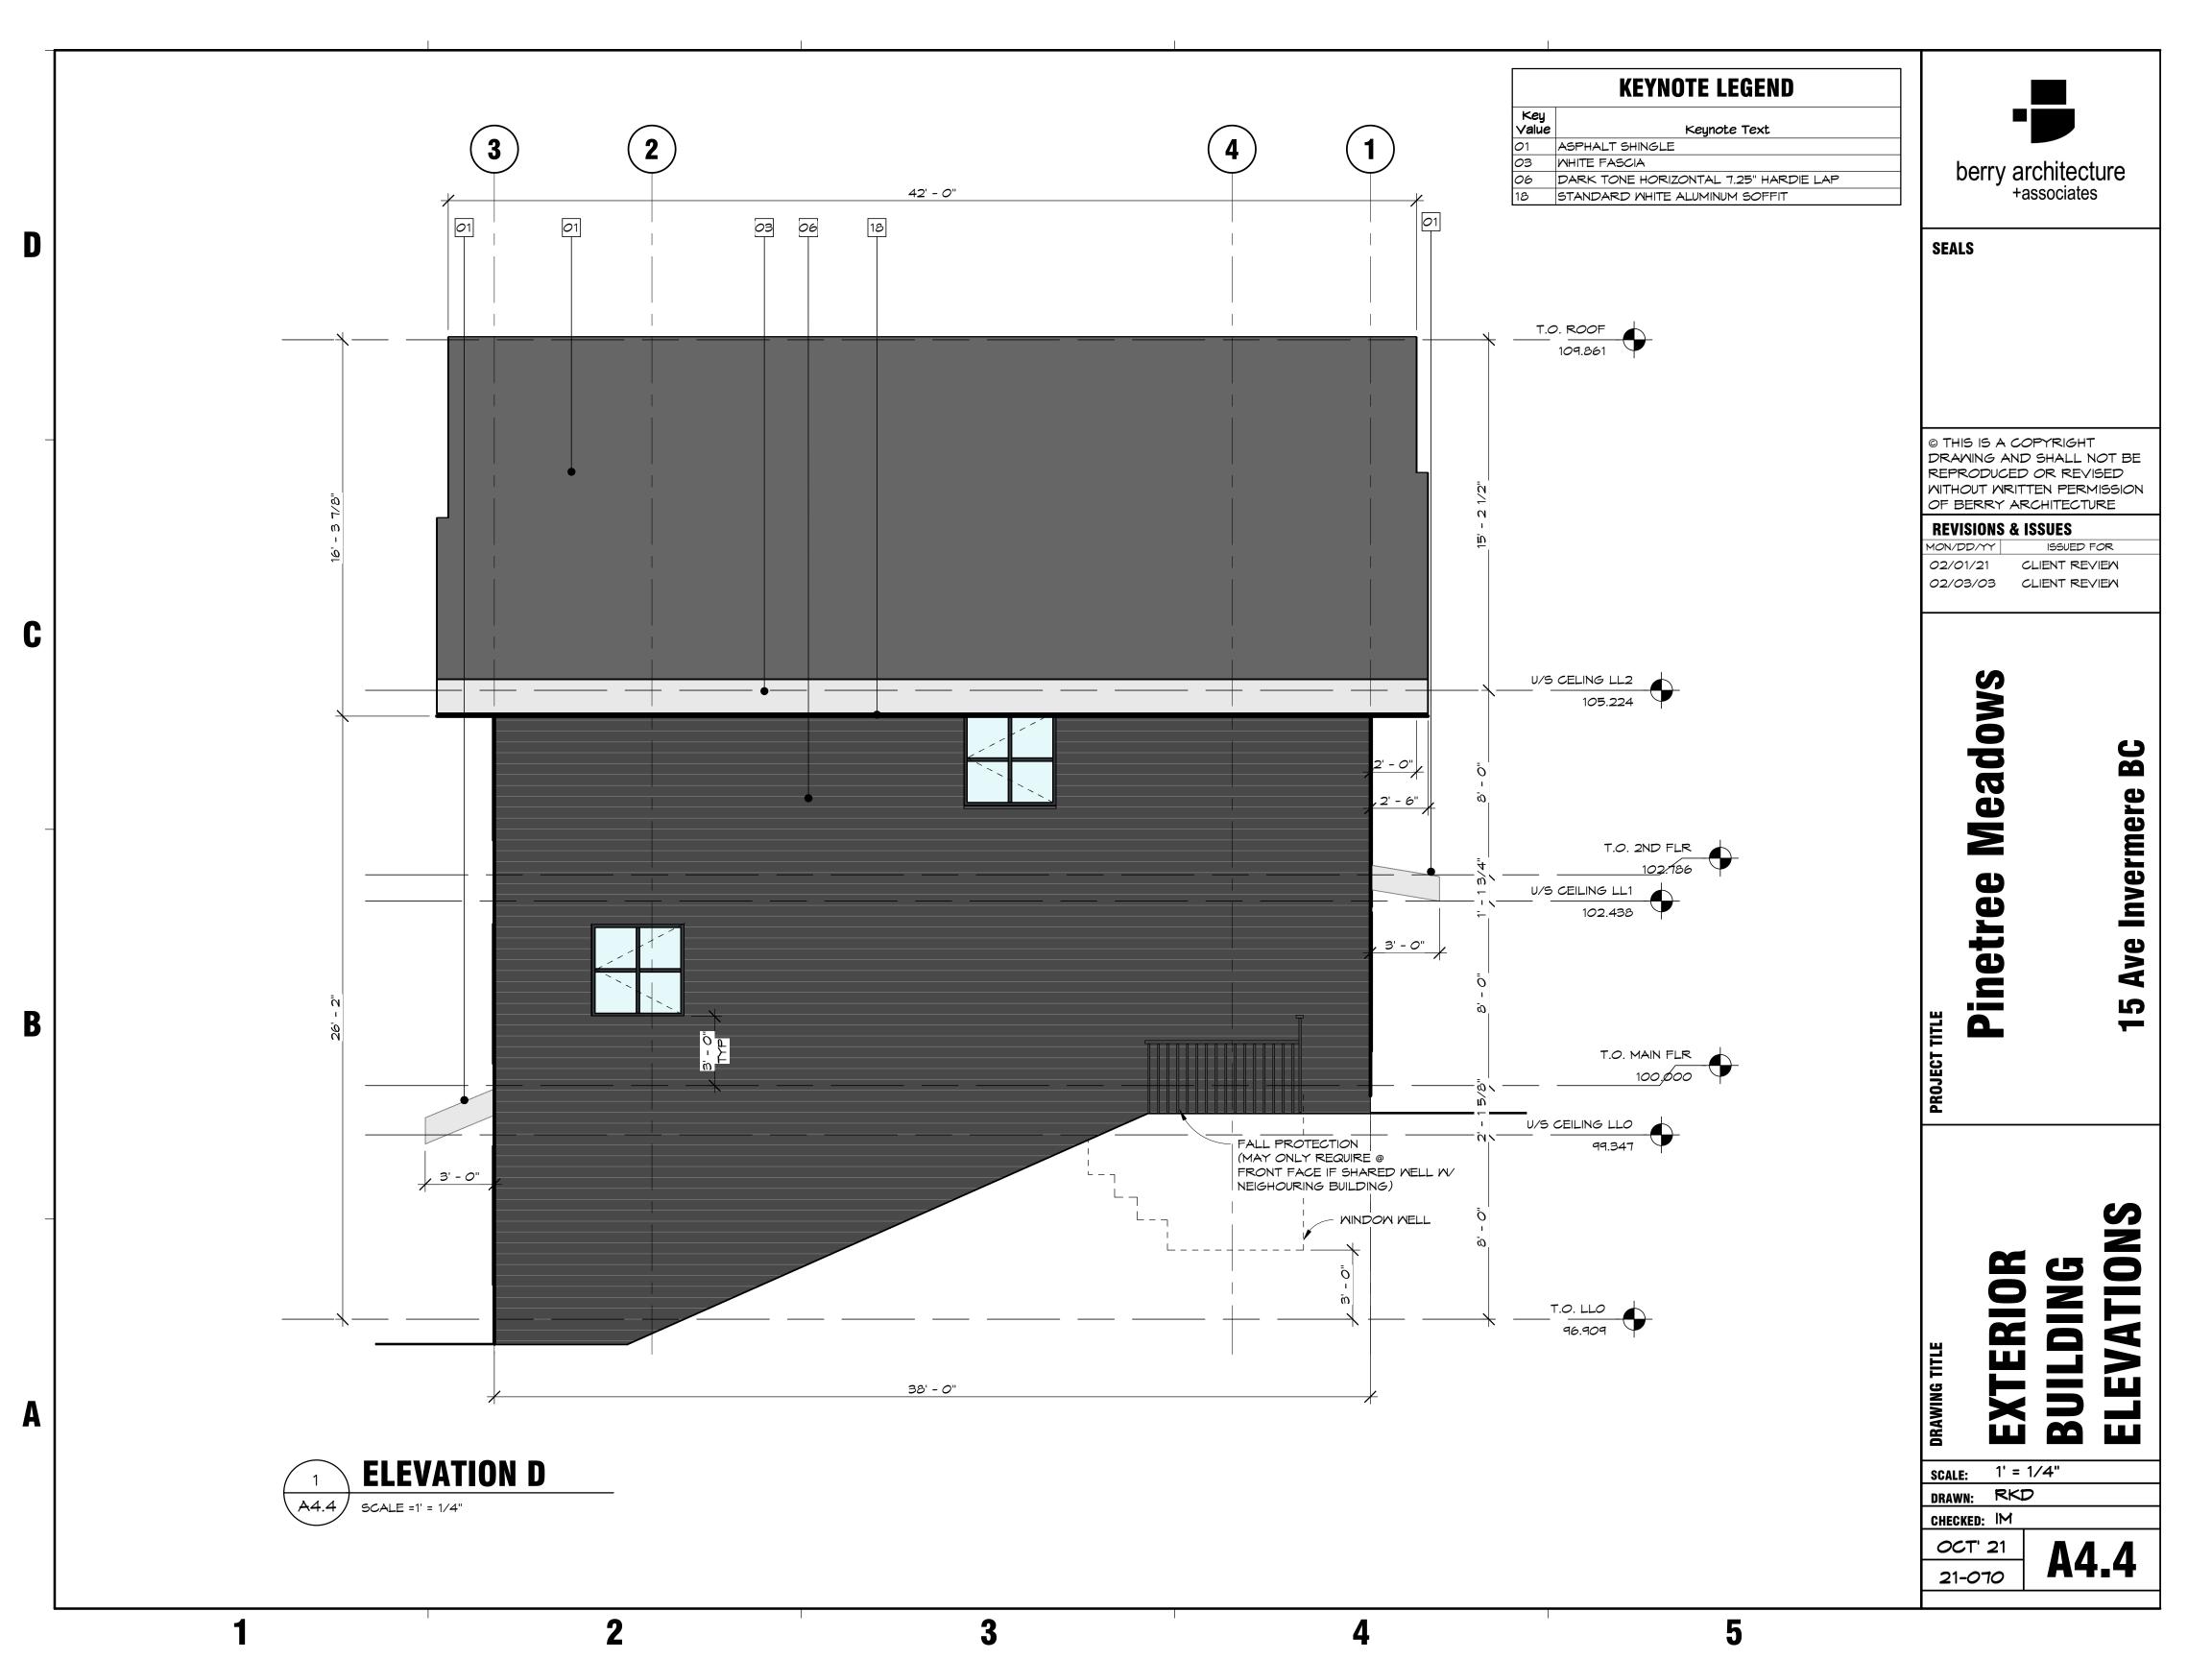

The Development consists of 8 phases with 4 strata lots in each phase, for a total of 32 strata lots. In each phase, the Developer will construct one building comprised of 4 condos. The Developer has amended the proposed strata phasing plan for all phases of the Development. The amended proposed strata phasing plan is attached as **Exhibit A1**. Under this First Amendment to the Disclosure Statement, the Developer is offering for sale the strata lots to be constructed in phases 1, 2, 3 and 4. Copies of the proposed strata plans for phases 1, 2, 3, and 4 are attached as **Exhibit B1**. The architectural designs for the proposed phase 1, 2, 3, and 4 strata lots are attached as **Exhibit C1**.

#### The Disclosure Statement dated June 30, 2022, is amended as follows:

- 1. Exhibits: The Exhibits in the June 30, 2022, Disclosure Statement are amended as follows:
  - a. Exhibit A Proposed Strata Phasing Plan is deleted in its entirety and replaced with Exhibit A1- Proposed Strata Phasing Plan;
  - b. Exhibit B Proposed Phase 1 Strata Plan is deleted in its entirety and replaced with Exhibit B1 Proposed Phase 1 4 Strata Plans;
  - c. Exhibit C Architectural Designs for the Proposed Phase 1 Strata Lots is deleted in its entirety and replaced with Exhibit C1 - Architectural Designs for the Proposed Phase 1 -4 Strata Lots;
  - d. Exhibit D Form P Phased Strata Plan Declaration is deleted in its entirety and replaced with Exhibit D1 Form P Phased Strata Plan Declaration;
  - e. Exhibit E Form V Schedule of Unit Entitlement is deleted in its entirety and replaced with Exhibit E1 Form V Schedule of Unit Entitlement;
  - f. Exhibit G Estimated Operating Budget is deleted in its entirety and replaced with Exhibit G1 Estimated Operating Budget; and
  - g. Exhibit J Purchase Agreement is deleted in its entirety and replaced with Exhibit J1 Purchase Agreement.