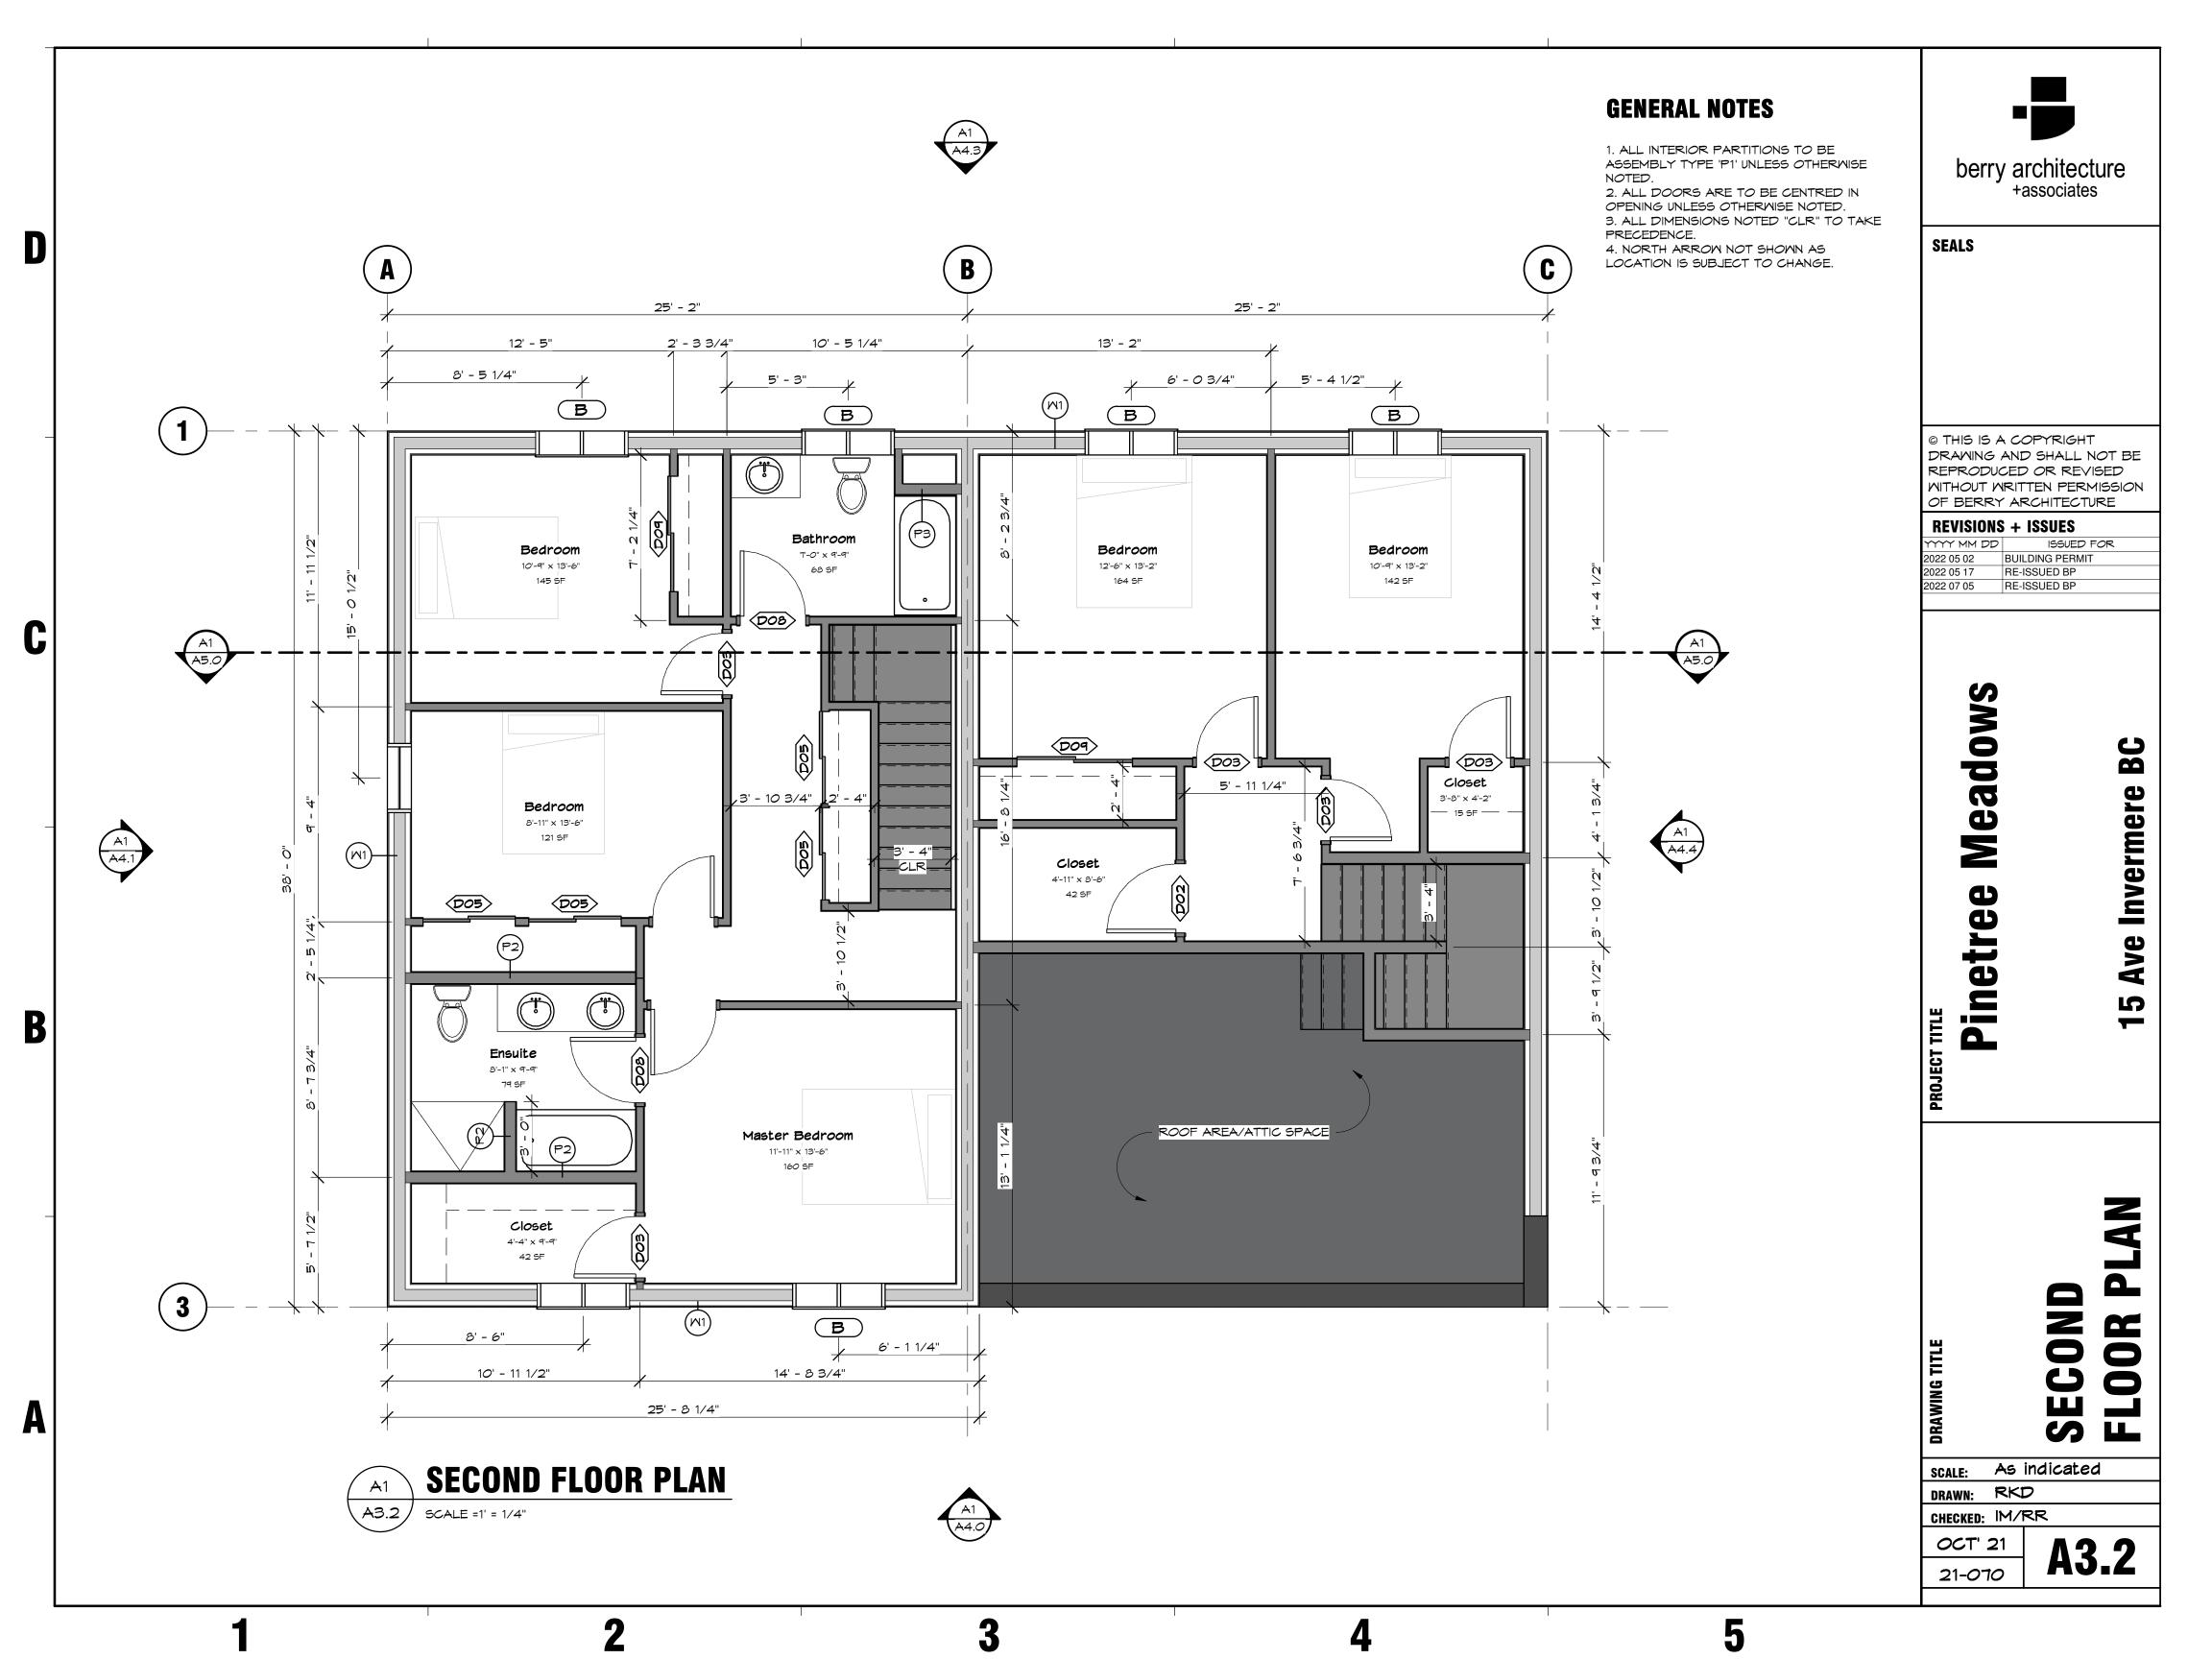

The Development consists of 8 phases with 4 strata lots in each phase, for a total of 32 strata lots. In each phase, the Developer will construct one building comprised of 4 condos. The Developer has amended the proposed strata phasing plan for all phases of the Development. The amended proposed strata phasing plan is attached as **Exhibit A1**. Under this First Amendment to the Disclosure Statement, the Developer is offering for sale the strata lots to be constructed in phases 1, 2, 3 and 4. Copies of the proposed strata plans for phases 1, 2, 3, and 4 are attached as **Exhibit B1**. The architectural designs for the proposed phase 1, 2, 3, and 4 strata lots are attached as **Exhibit C1**.