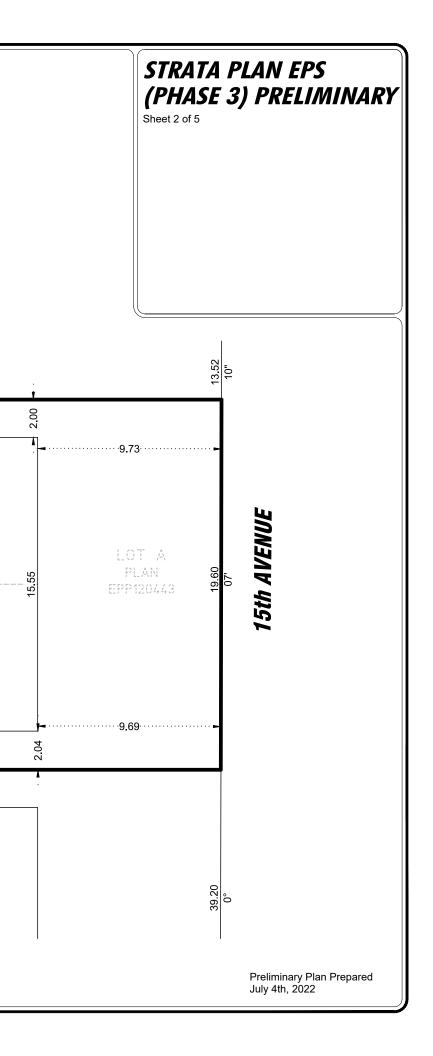

The Development consists of 8 phases with 4 strata lots in each phase, for a total of 32 strata lots. In each phase, the Developer will construct one building comprised of 4 condos. The Developer has amended the proposed strata phasing plan for all phases of the Development. The amended proposed strata phasing plan is attached as **Exhibit A1**. Under this First Amendment to the Disclosure Statement, the Developer is offering for sale the strata lots to be constructed in phases 1, 2, 3 and 4. Copies of the proposed strata plans for phases 1, 2, 3, and 4 are attached as **Exhibit B1**. The architectural designs for the proposed phase 1, 2, 3, and 4 strata lots are attached as **Exhibit C1**.

6. Section 3.6 – Parking: Section 3.6 is deleted in its entirety and replaced with the following:

Each strata lot will have one uncovered parking stall in the location indicated on the proposed phase 1 - 4 strata plans attached as **Exhibit B1**.