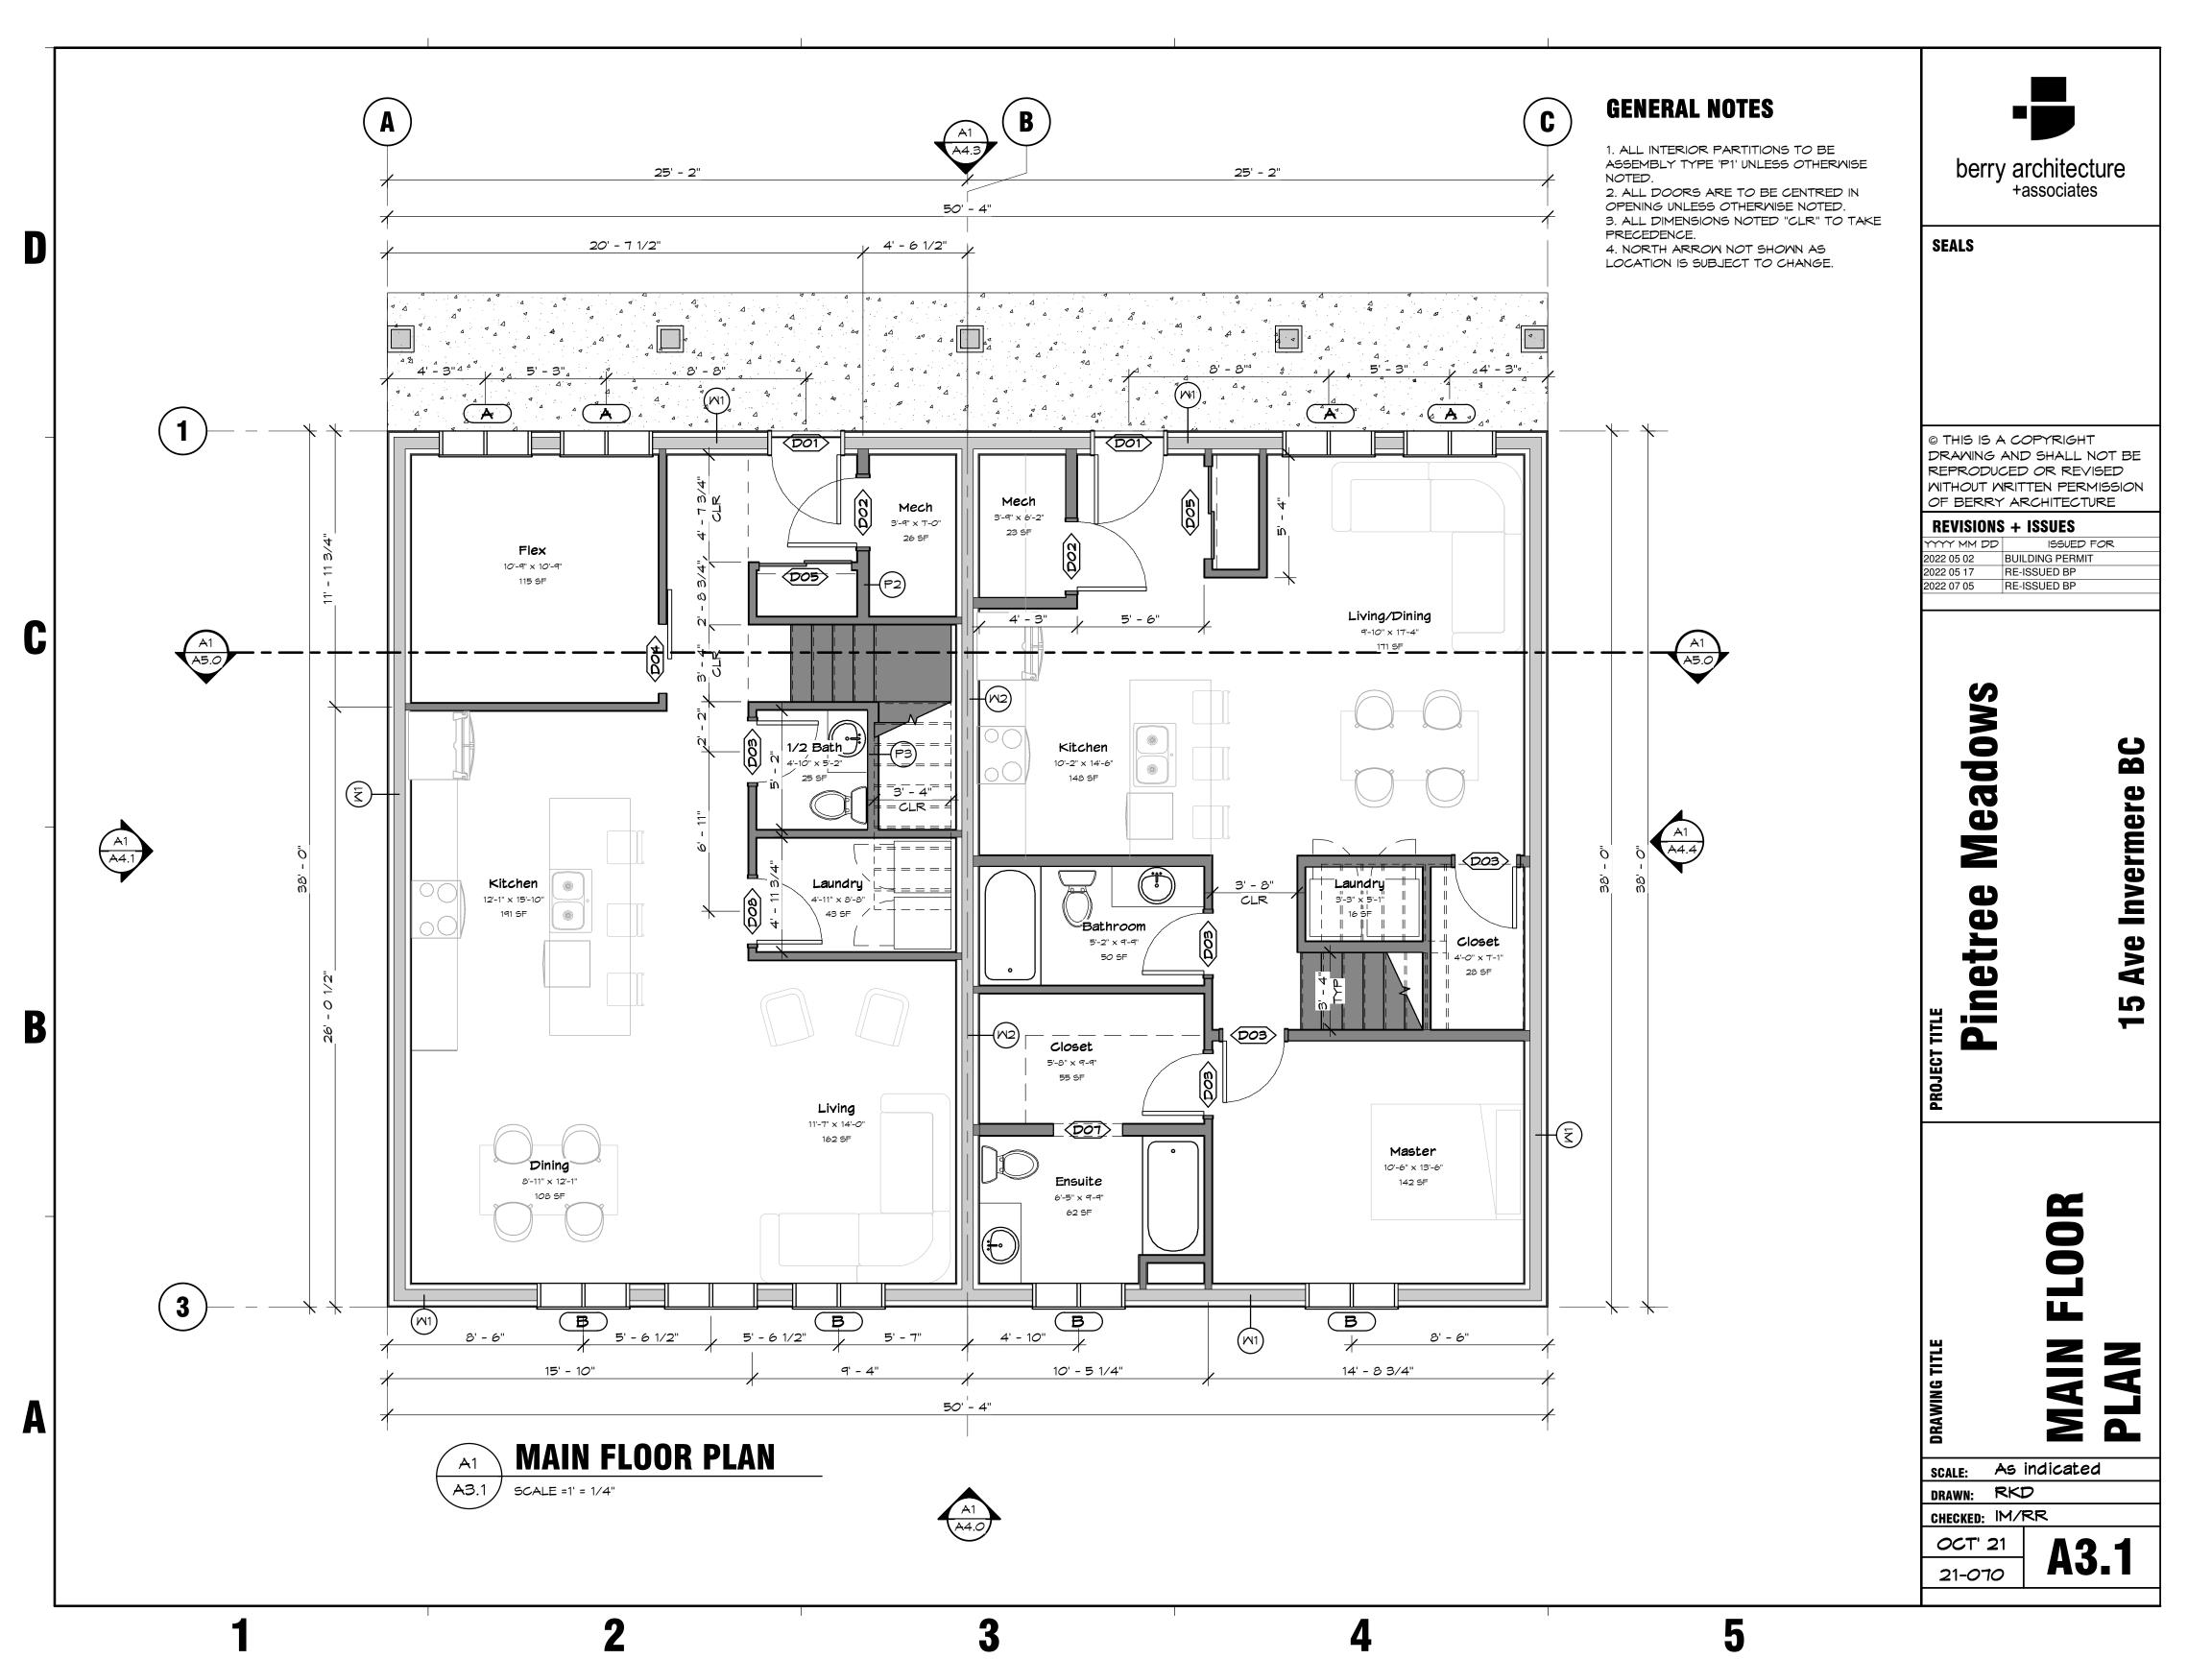

The Development consists of 8 phases with 4 strata lots in each phase, for a total of 32 strata lots. In each phase, the Developer will construct one building comprised of 4 condos. The Developer has amended the proposed strata phasing plan for all phases of the Development. The amended proposed strata phasing plan is attached as **Exhibit A1**. Under this First Amendment to the Disclosure Statement, the Developer is offering for sale the strata lots to be constructed in phases 1, 2, 3 and 4. Copies of the proposed strata plans for phases 1, 2, 3, and 4 are attached as **Exhibit B1**. The architectural designs for the proposed phase 1, 2, 3, and 4 strata lots are attached as **Exhibit C1**.

6. Section 3.6 – Parking: Section 3.6 is deleted in its entirety and replaced with the following:

Each strata lot will have one uncovered parking stall in the location indicated on the proposed phase 1 - 4 strata plans attached as **Exhibit B1**.