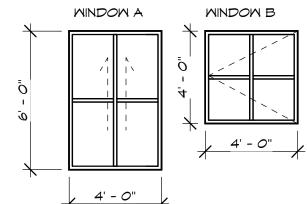

The Development consists of 8 phases with 4 strata lots in each phase, for a total of 32 strata lots. In each phase, the Developer will construct one building comprised of 4 condos. The Developer has amended the proposed strata phasing plan for all phases of the Development. The amended proposed strata phasing plan is attached as **Exhibit A1**. Under this First Amendment to the Disclosure Statement, the Developer is offering for sale the strata lots to be constructed in phases 1, 2, 3 and 4. Copies of the proposed strata plans for phases 1, 2, 3, and 4 are attached as **Exhibit B1**. The architectural designs for the proposed phase 1, 2, 3, and 4 strata lots are attached as **Exhibit C1**.