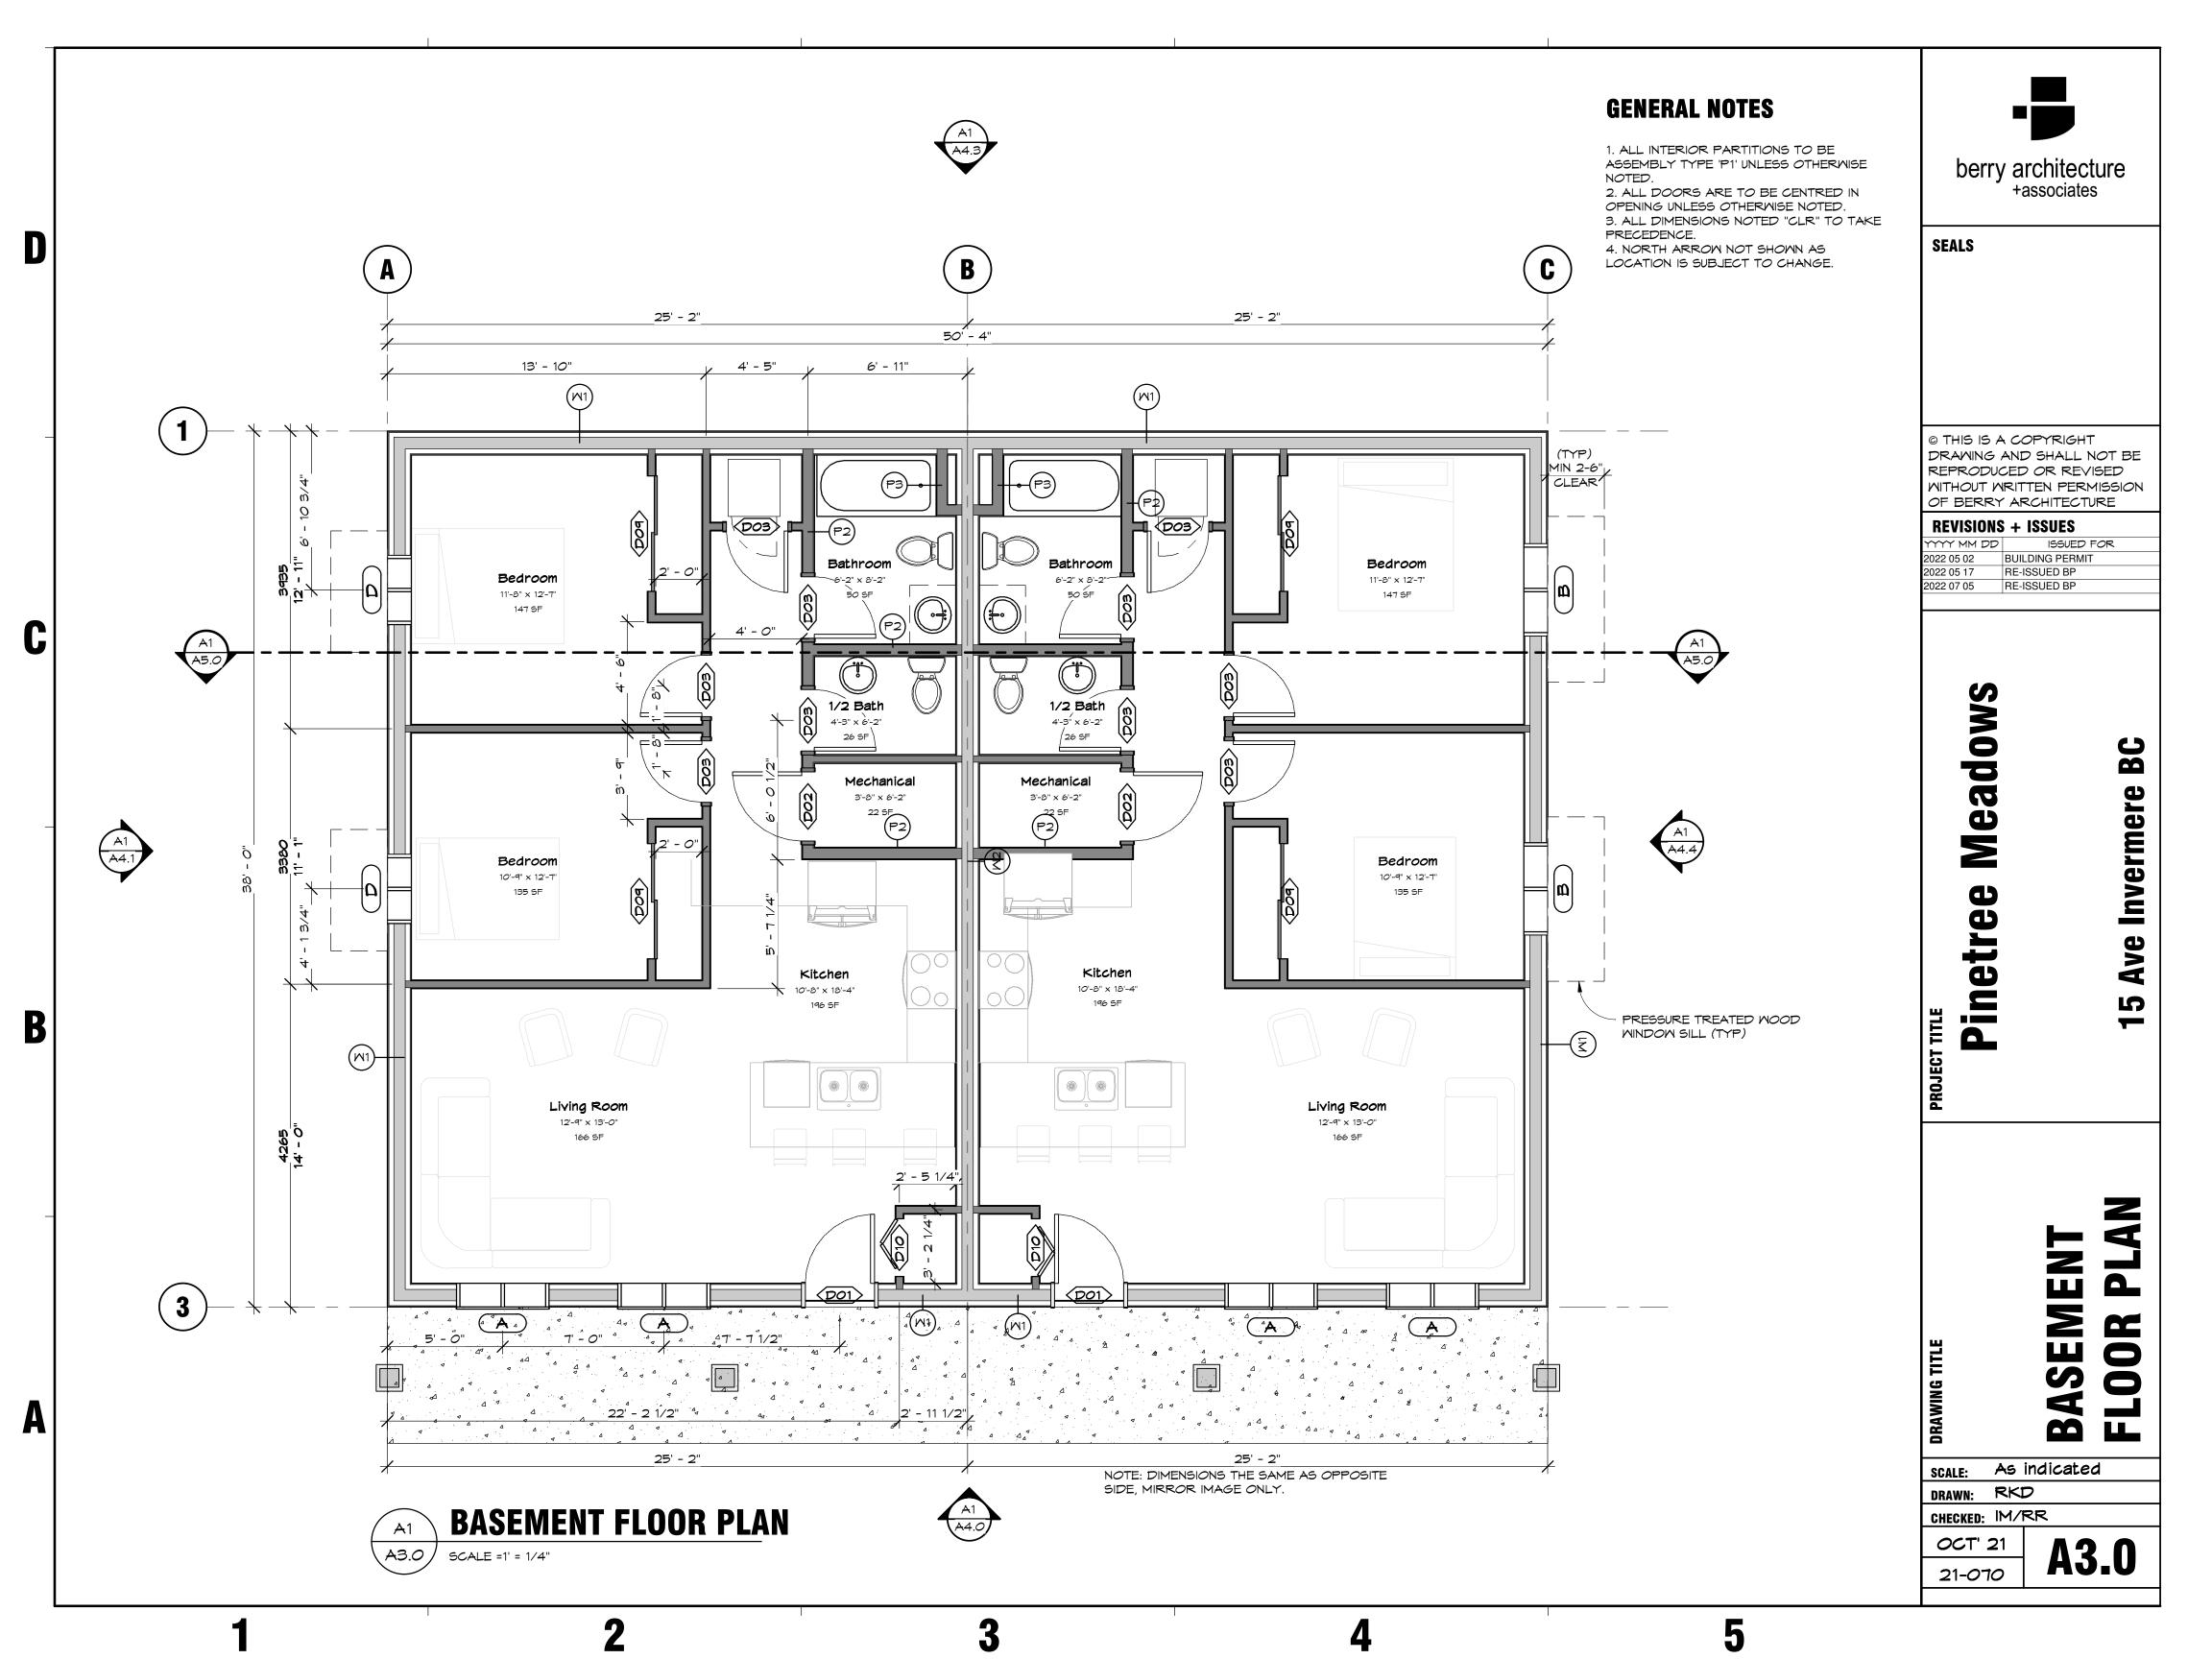

 Section 2.1 – General Description of the Development: Section 2.1 is deleted in its entirety and replaced with the following:

The Development is located in the District of Invermere at the intersection of Pinetree Road and 15th avenue. The parent parcel of the Development is currently described as LOT 1 DISTRICT LOT 1092 KOOTENAY DISTRICT PLAN 8385, EXCEPT PART INCLUDED IN PLAN NEP20703, PID: 013-506-722. The civic address of the Development is 2128 15 Ave Invermere, VOA 1K4.

The Development consists of 8 phases with 4 strata lots in each phase, for a total of 32 strata lots. In each phase, the Developer will construct one building comprised of 4 condos. The Developer has amended the proposed strata phasing plan for all phases of the Development. The amended proposed strata phasing plan is attached as **Exhibit A1**. Under this First Amendment to the Disclosure Statement, the Developer is offering for sale the strata lots to be constructed in phases 1, 2, 3 and 4. Copies of the proposed strata plans for phases 1, 2, 3, and 4 are attached as **Exhibit B1**. The architectural designs for the proposed phase 1, 2, 3, and 4 strata lots are attached as **Exhibit C1**.

The roadways between the strata lots will be common property to be used by the strata lot owners for access and servicing.

The Developer owns the lands adjacent to the strata lots and intends to develop additional bare land strata lots. The Development is part of a community that will be called Pine Tree Valley. Upon completion, the Pine Tree Valley community will have 32 strata lots and 76 bare land strata lots.

3. Section 2.3 – Phasing: Section 2.3 is deleted in its entirety and replaced with the following:

The strata lots will be constructed in phases. The Development includes 32 potential strata lots, which will be constructed in 8 phases with 4 strata lots being developed in each phase. The Developer is currently marketing strata lots in phases 1, 2, 3 and 4. The Developer is entitled not to proceed with subsequent phases. Development Permit No.22.01 was issued by the approving officer for the District of Invermere for all 8 phases of the Development.