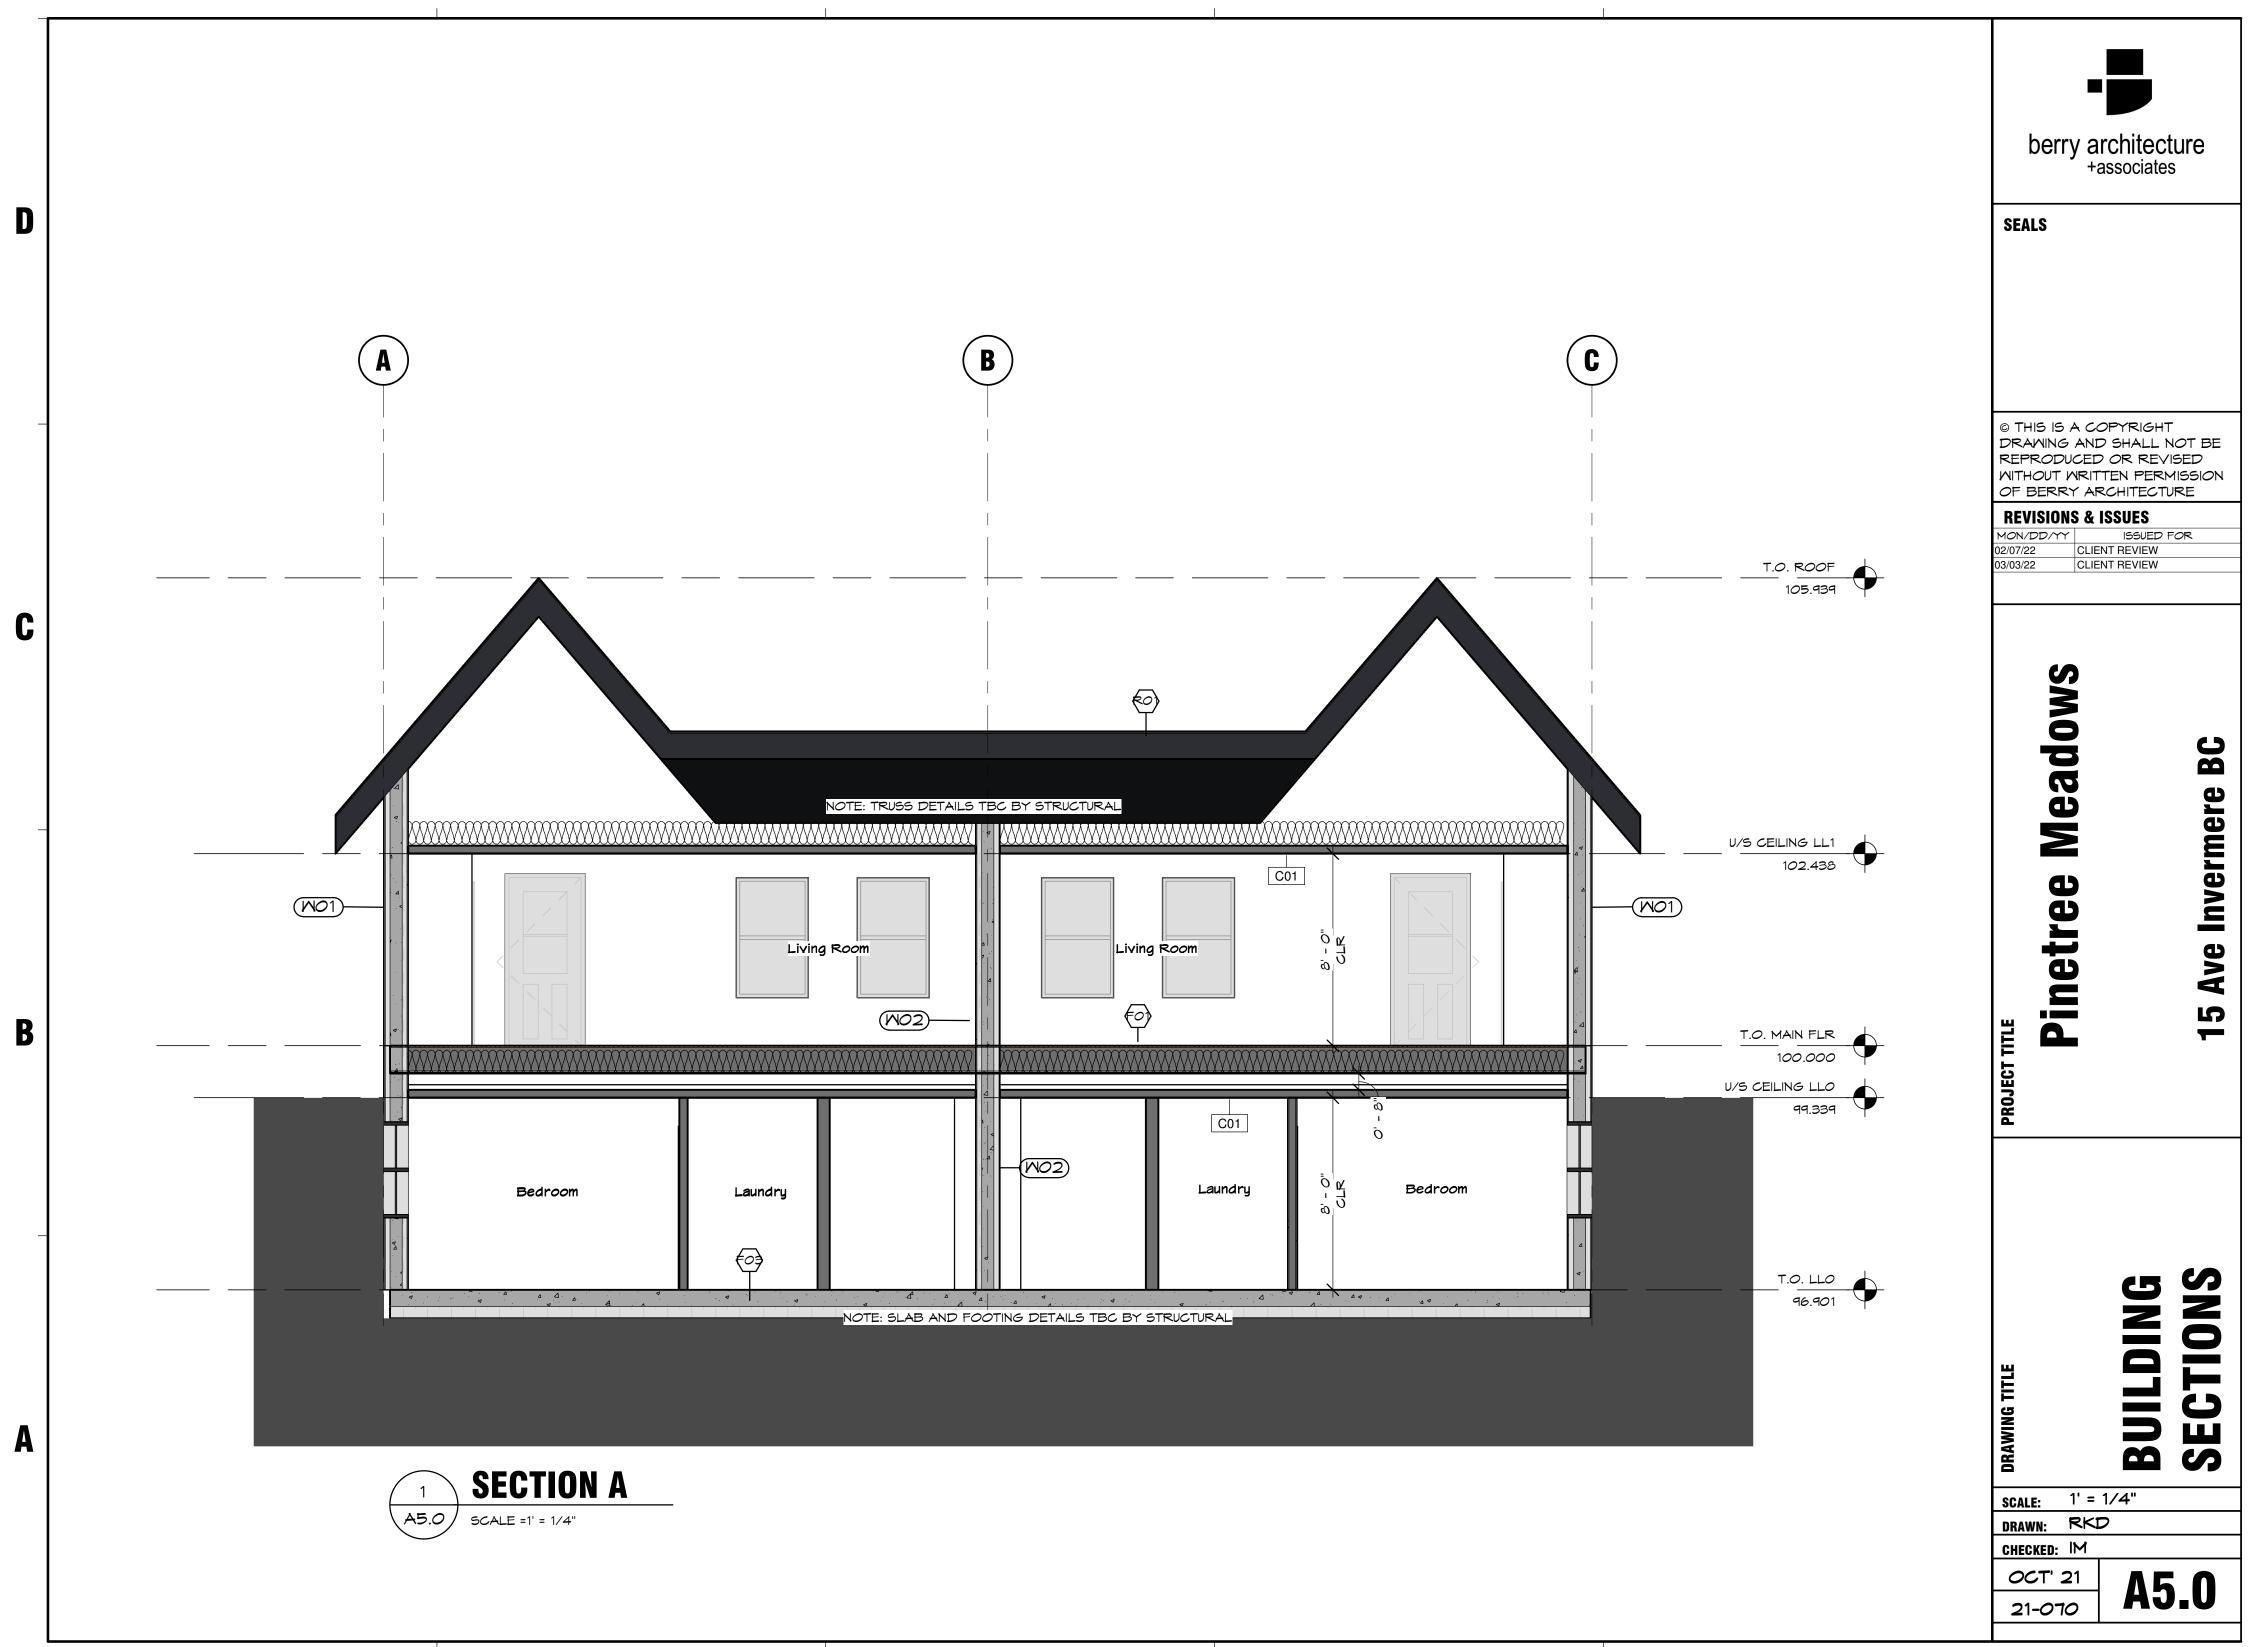

The Development consists of 8 phases with 4 strata lots in each phase, for a total of 32 strata lots. In each phase, the Developer will construct one building comprised of 4 condos. The Developer has amended the proposed strata phasing plan for all phases of the Development. The amended proposed strata phasing plan is attached as **Exhibit A1**. Under this First Amendment to the Disclosure Statement, the Developer is offering for sale the strata lots to be constructed in phases 1, 2, 3 and 4. Copies of the proposed strata plans for phases 1, 2, 3, and 4 are attached as **Exhibit B1**. The architectural designs for the proposed phase 1, 2, 3, and 4 strata lots are attached as **Exhibit C1**.

4. Section 3.1 – Unit Entitlement: Section 3.1 is deleted in its entirety and replaced with the following:

Unit entitlement is a number that is used to determine a strata lot's proportionate share of the common property and common assets, and its contribution to the common expenses and liabilities of the strata corporation. The unit entitlement of each strata lot is the habitable area in square meters, rounded to the nearest whole number.