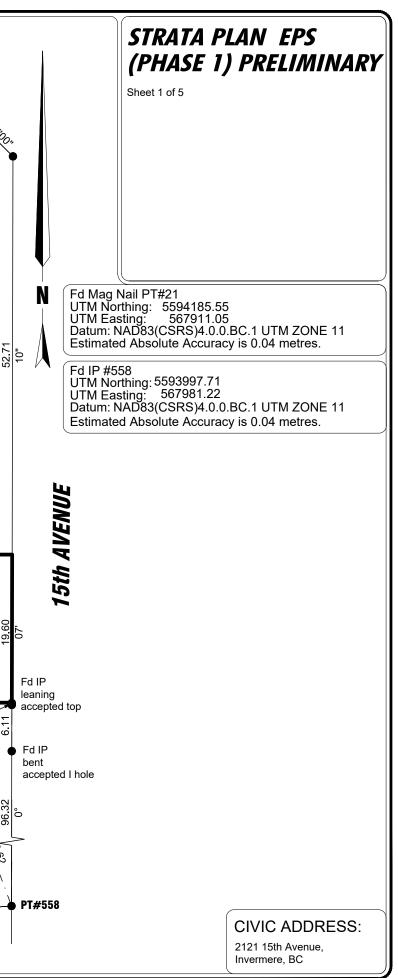

The Development consists of 8 phases with 4 strata lots in each phase, for a total of 32 strata lots. In each phase, the Developer will construct one building comprised of 4 condos. The Developer has amended the proposed strata phasing plan for all phases of the Development. The amended proposed strata phasing plan is attached as **Exhibit A1**. Under this First Amendment to the Disclosure Statement, the Developer is offering for sale the strata lots to be constructed in phases 1, 2, 3 and 4. Copies of the proposed strata plans for phases 1, 2, 3, and 4 are attached as **Exhibit B1**. The architectural designs for the proposed phase 1, 2, 3, and 4 strata lots are attached as **Exhibit C1**.

6. Section 3.6 – Parking: Section 3.6 is deleted in its entirety and replaced with the following:

Each strata lot will have one uncovered parking stall in the location indicated on the proposed phase 1 - 4 strata plans attached as **Exhibit B1**.

 Section 2.1 – General Description of the Development: Section 2.1 is deleted in its entirety and replaced with the following:

The Development is located in the District of Invermere at the intersection of Pinetree Road and 15th avenue. The parent parcel of the Development is currently described as LOT 1 DISTRICT LOT 1092 KOOTENAY DISTRICT PLAN 8385, EXCEPT PART INCLUDED IN PLAN NEP20703, PID: 013-506-722. The civic address of the Development is 2128 15 Ave Invermere, VOA 1K4.