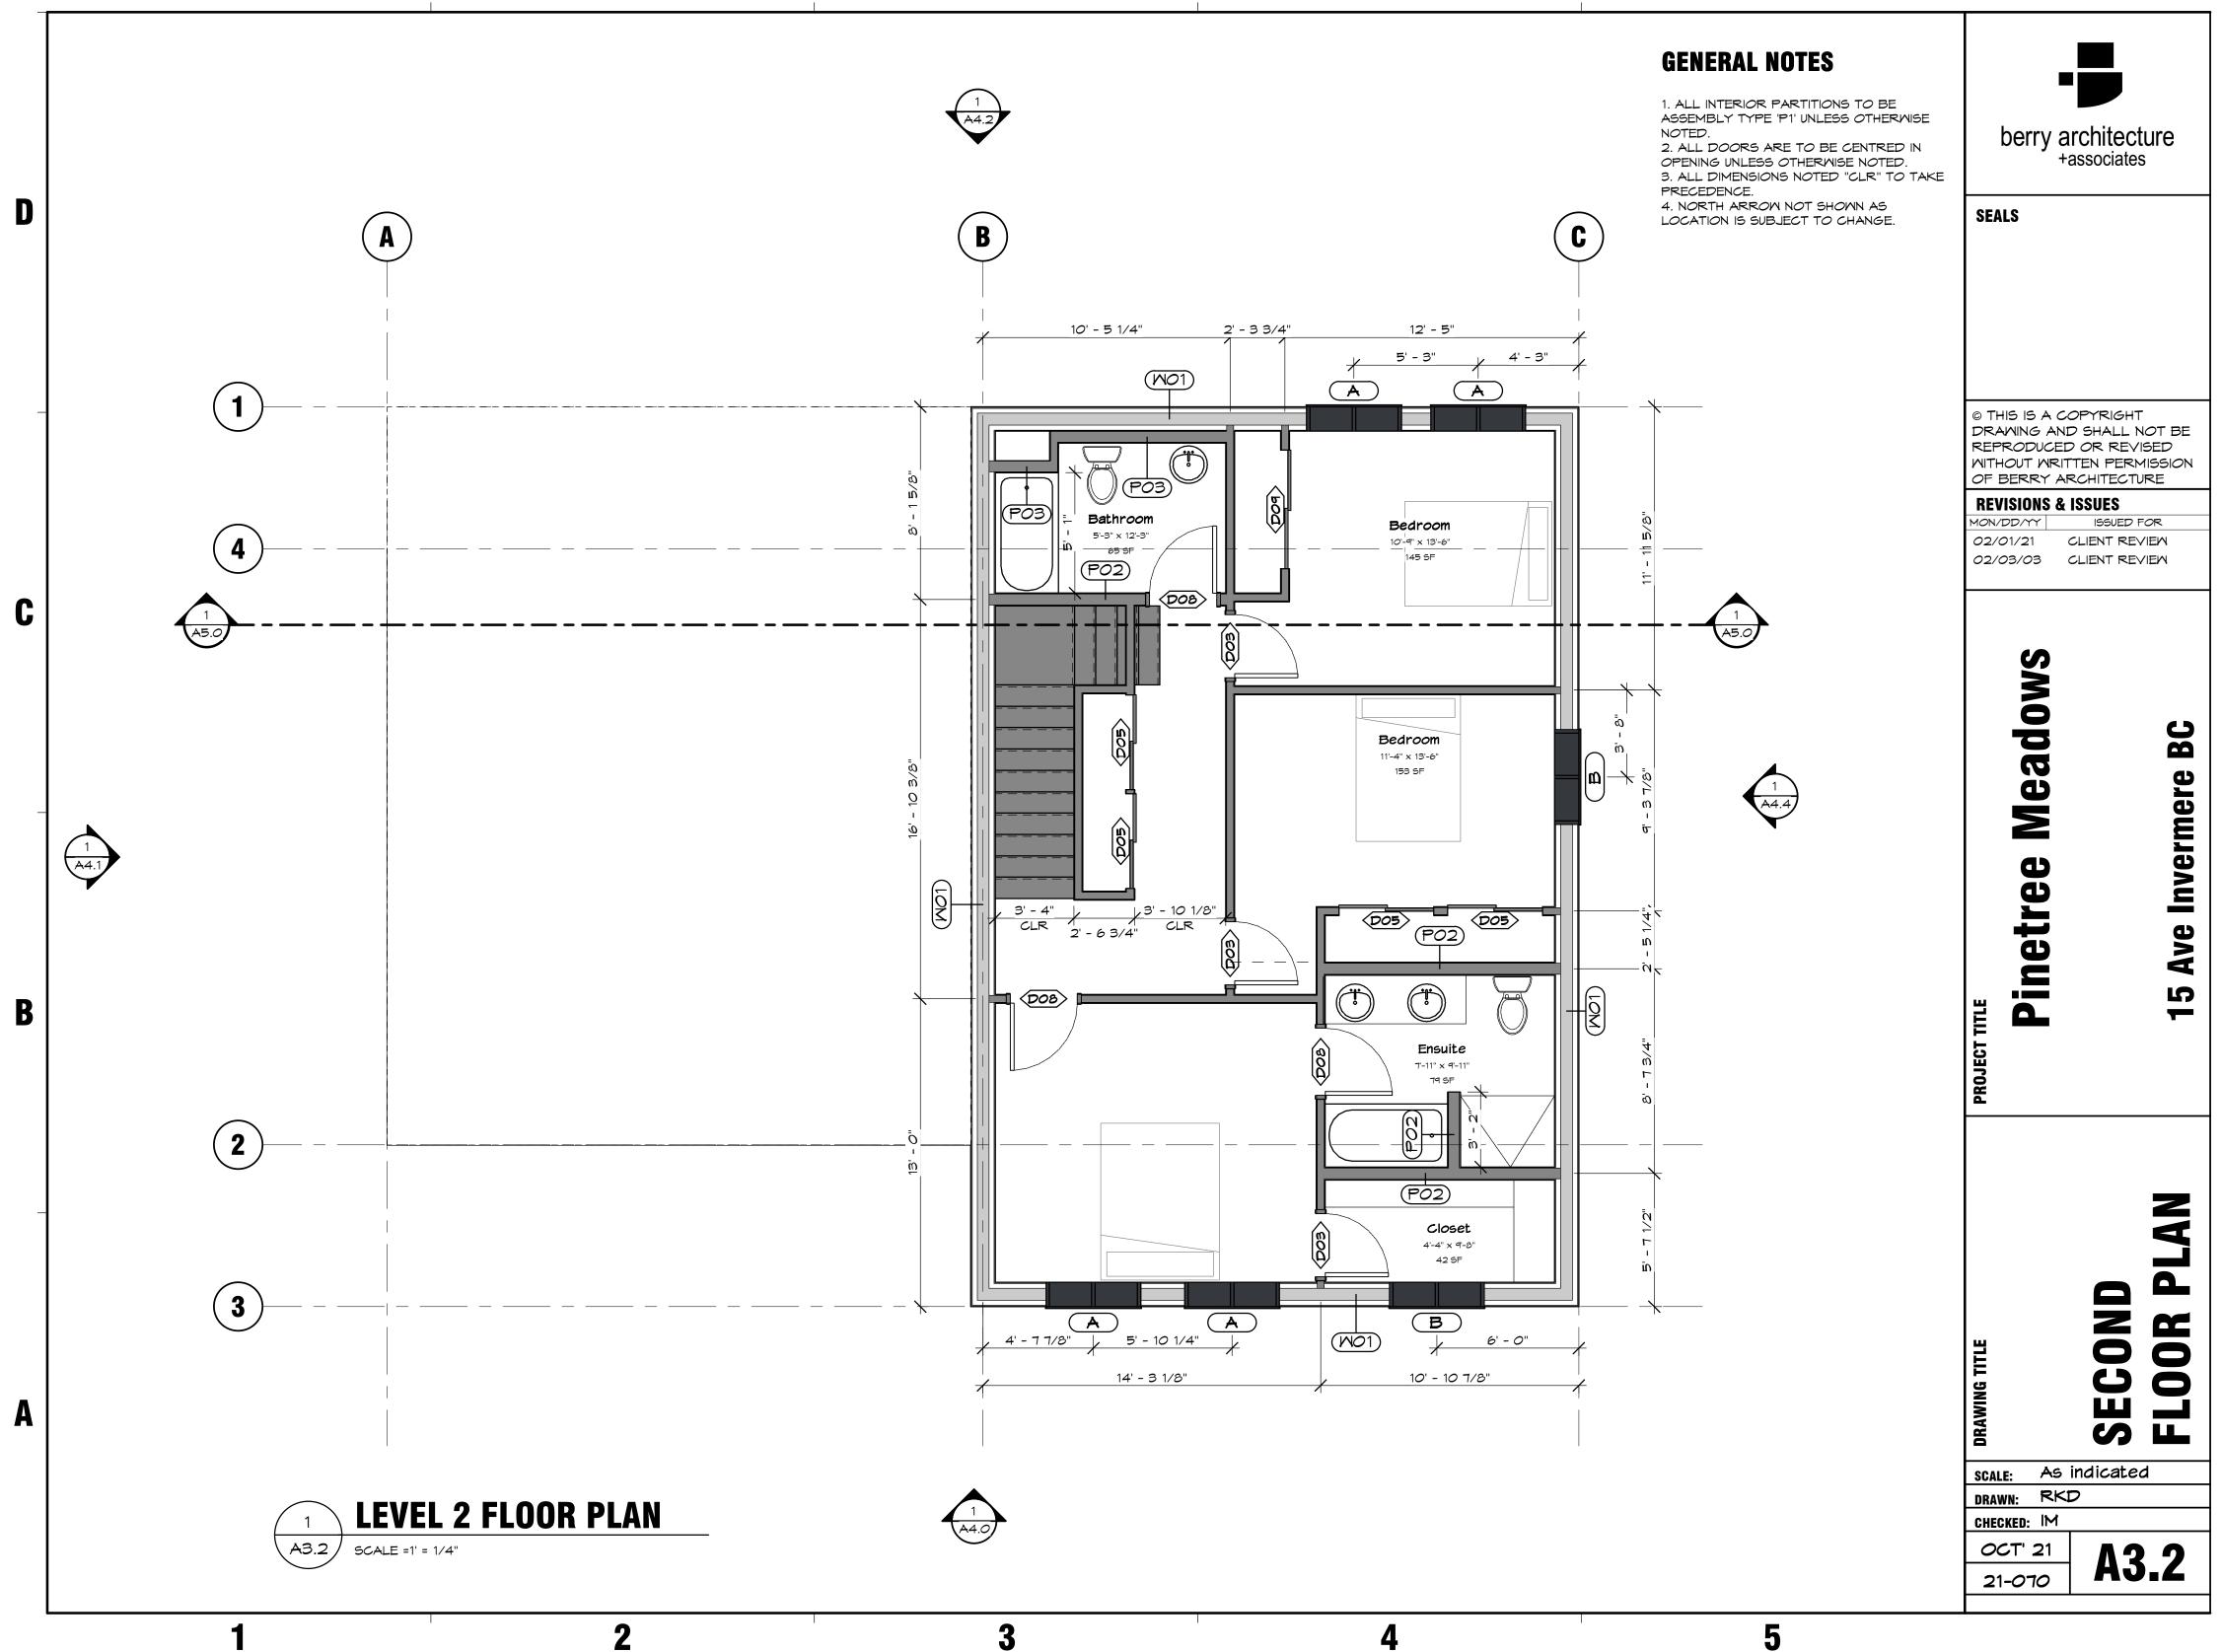

The Development consists of 8 phases with 4 strata lots in each phase, for a total of 32 strata lots. In each phase, the Developer will construct one building comprised of 4 condos. The Developer has amended the proposed strata phasing plan for all phases of the Development. The amended proposed strata phasing plan is attached as **Exhibit A1**. Under this First Amendment to the Disclosure Statement, the Developer is offering for sale the strata lots to be constructed in phases 1, 2, 3 and 4. Copies of the proposed strata plans for phases 1, 2, 3, and 4 are attached as **Exhibit B1**. The architectural designs for the proposed phase 1, 2, 3, and 4 strata lots are attached as **Exhibit C1**.

6. Section 3.6 – Parking: Section 3.6 is deleted in its entirety and replaced with the following:

Each strata lot will have one uncovered parking stall in the location indicated on the proposed phase 1 - 4 strata plans attached as **Exhibit B1**.