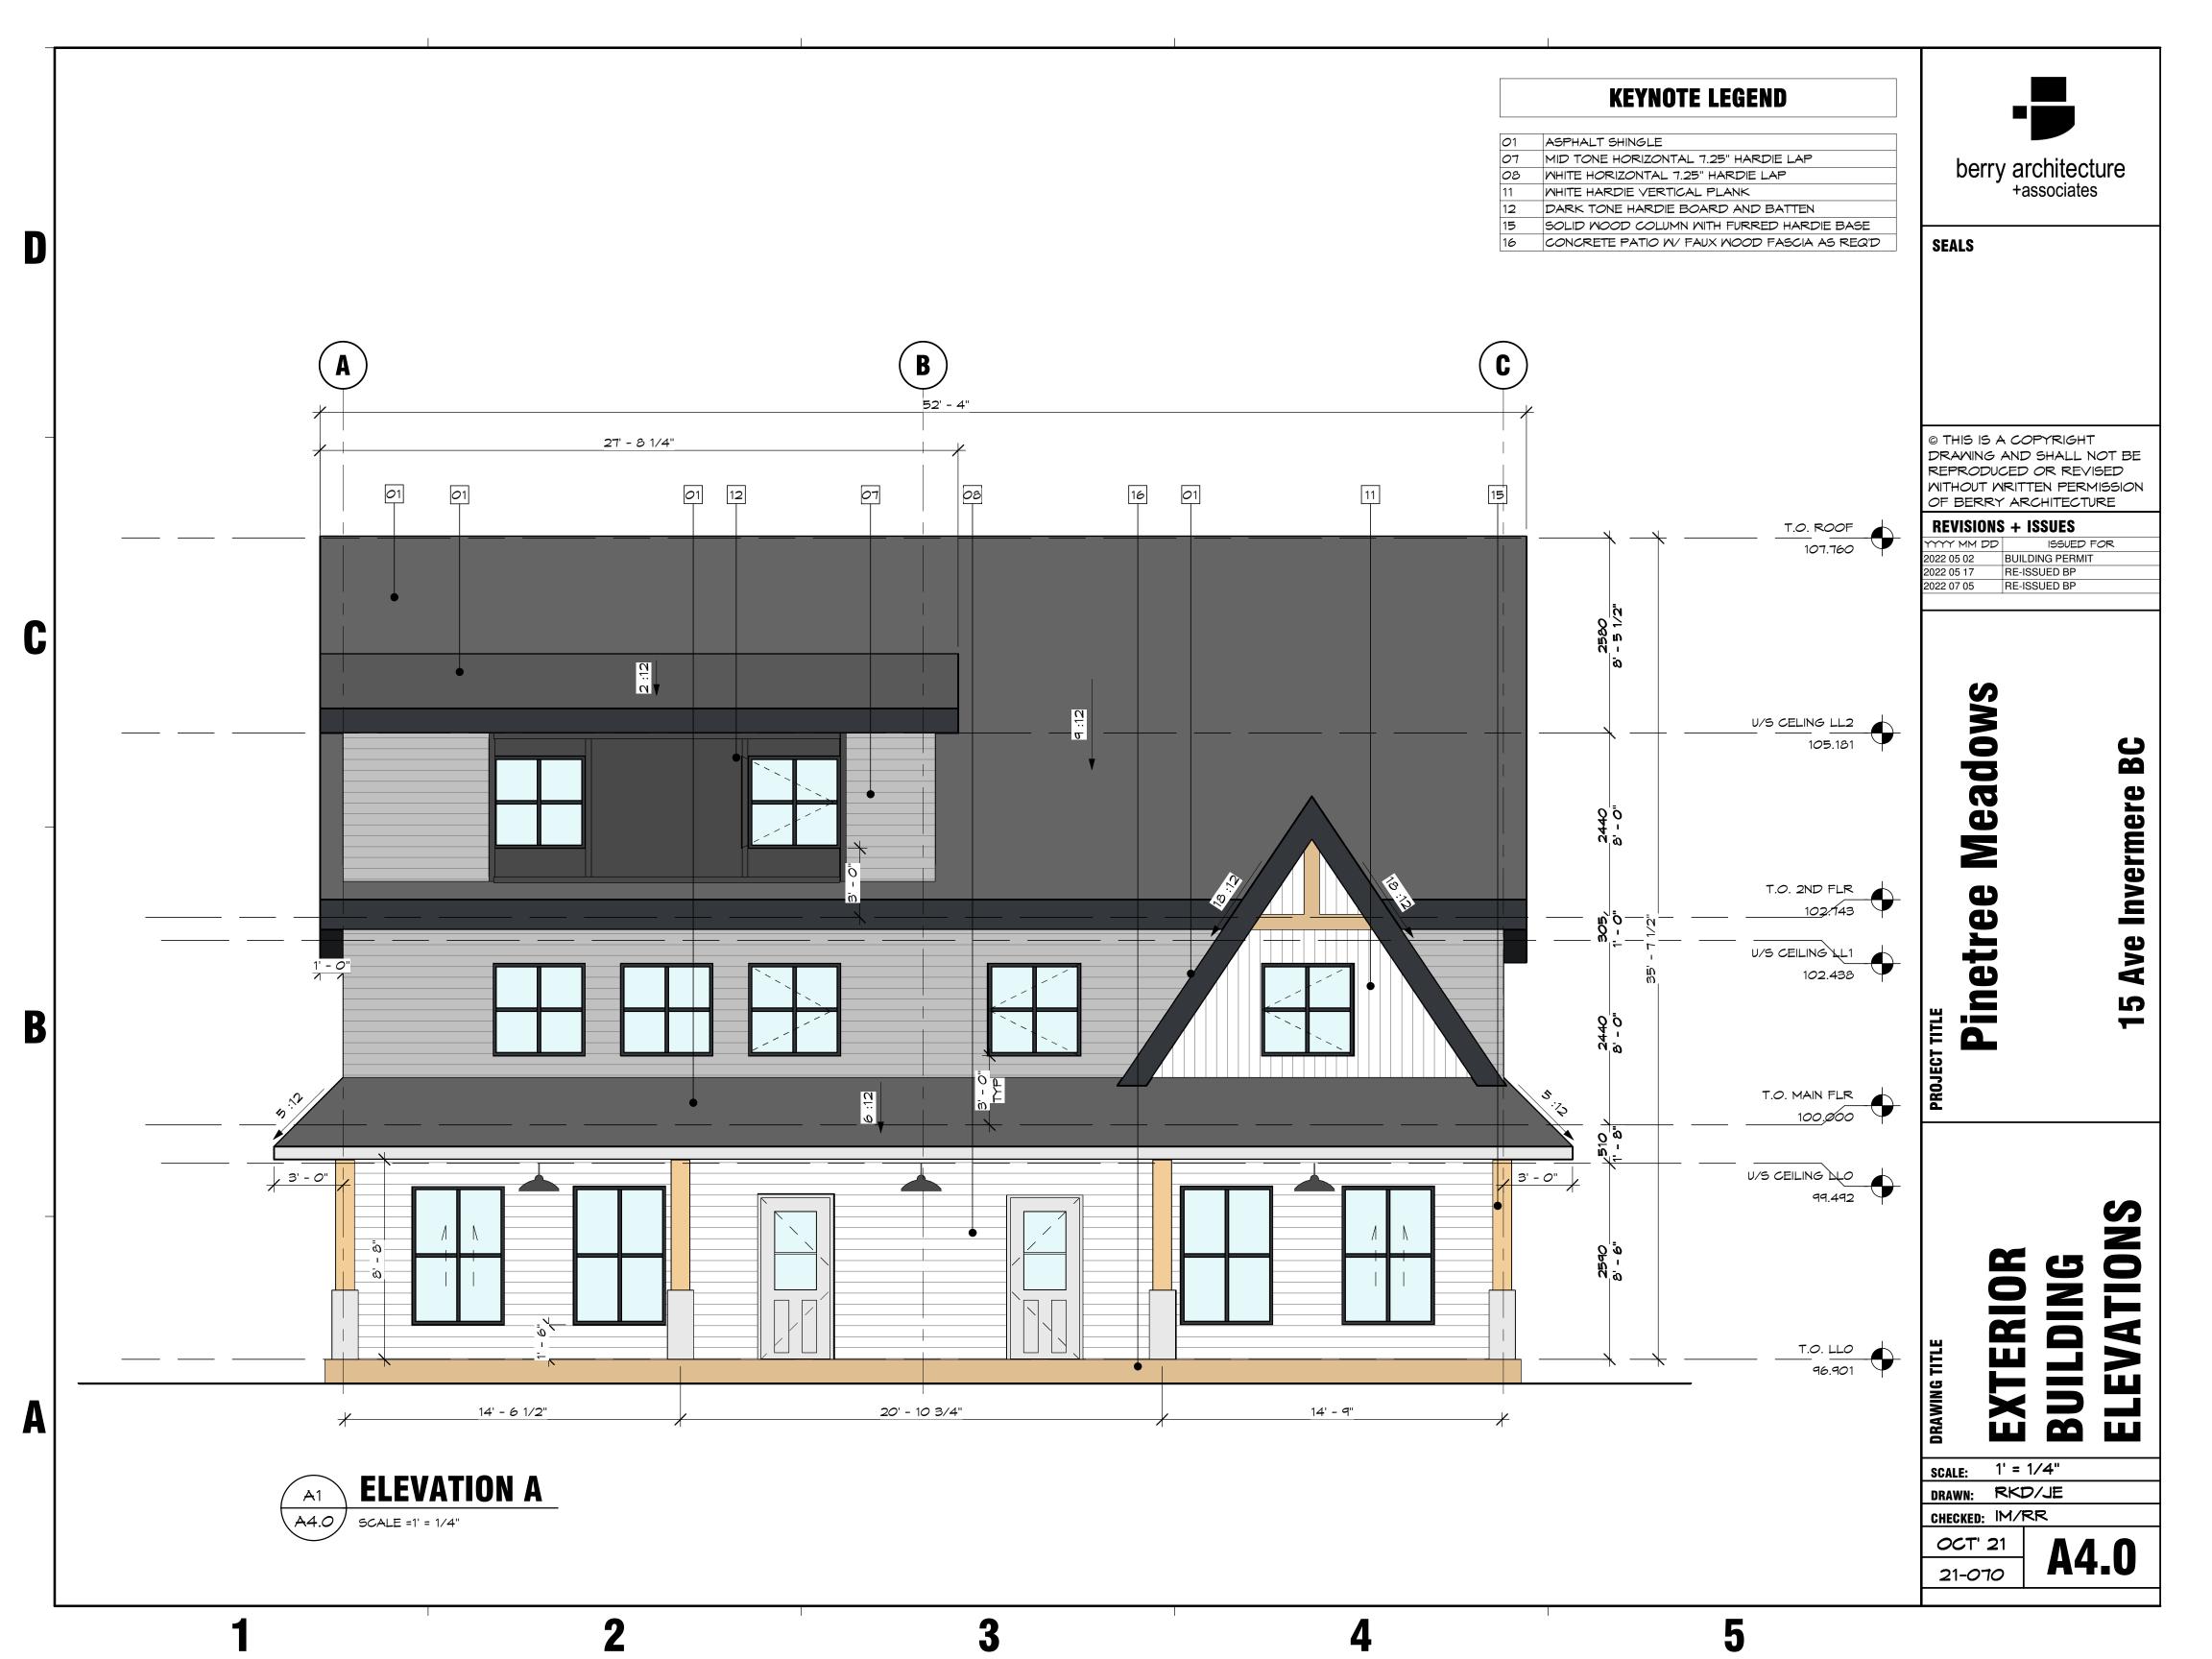

The Development consists of 8 phases with 4 strata lots in each phase, for a total of 32 strata lots. In each phase, the Developer will construct one building comprised of 4 condos. The Developer has amended the proposed strata phasing plan for all phases of the Development. The amended proposed strata phasing plan is attached as **Exhibit A1**. Under this First Amendment to the Disclosure Statement, the Developer is offering for sale the strata lots to be constructed in phases 1, 2, 3 and 4. Copies of the proposed strata plans for phases 1, 2, 3, and 4 are attached as **Exhibit B1**. The architectural designs for the proposed phase 1, 2, 3, and 4 strata lots are attached as **Exhibit C1**.