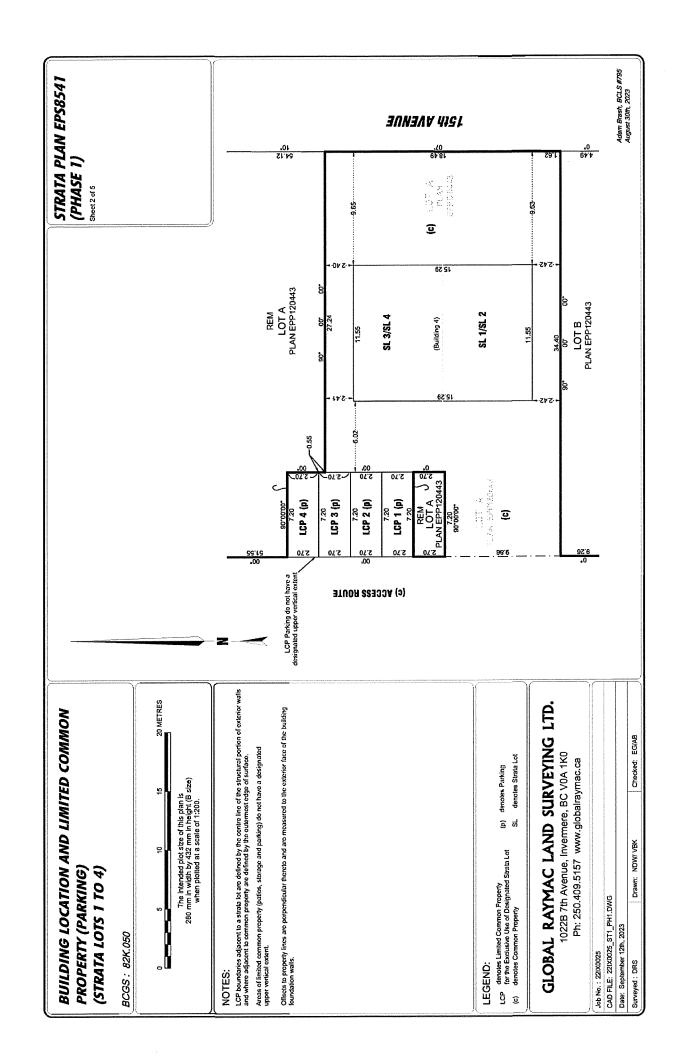

#### Each strata lot will have:

- o one uncovered parking stall designated as limited common property for the sole use of the strata lot owner; and
- o a patio and shed attached to the strata lot as limited common property for the sole use of the strata lot owner.

7. Section 3.6 - Parking: Section 3.6 is deleted in its entirety and replaced with the following:

Phase 1 and Phase 2 – each strata lot will have one uncovered parking stall in the location indicated on Strata Plan EPS8541 Phase 1 and Phase 2 attached as part of **Exhibit B4.** 