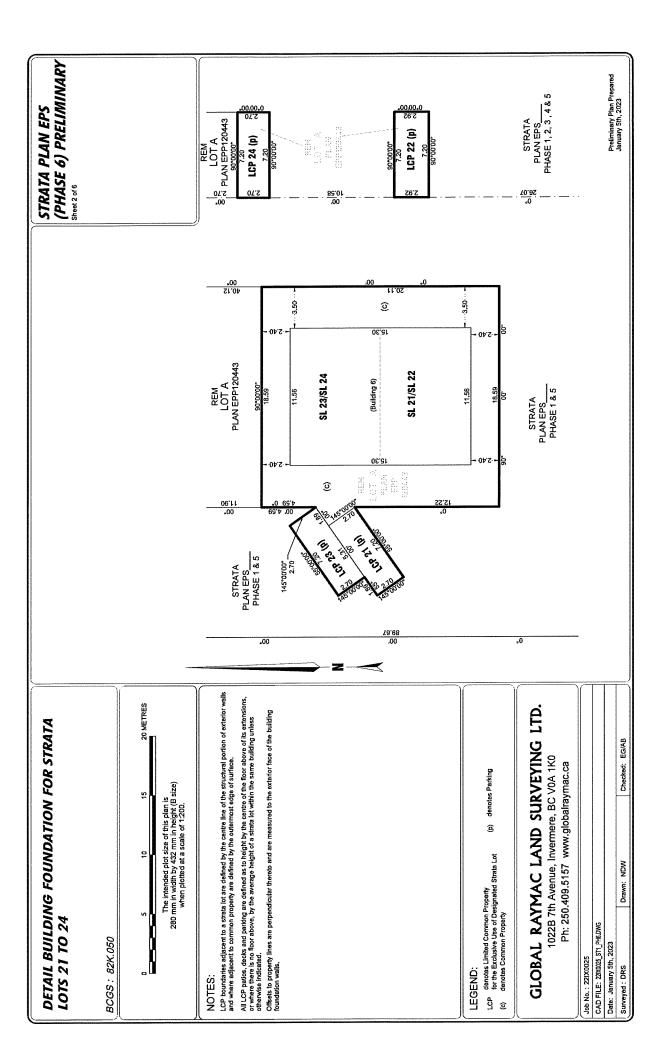

6. **Section 3.4 – Limited Common Property:** Section 3.4 is deleted in its entirety and replaced with the following:

Limited Common Property is an area within the common property that may be used exclusively by one or more strata lot owners and any additional maintenance expense created thereby will be paid by that owner.

#### Each strata lot will have:

- o one uncovered parking stall designated as limited common property for the sole use of the strata lot owner; and
- o a patio and shed attached to the strata lot as limited common property for the sole use of the strata lot owner.

Strata Lots 5 to 8 also have a balcony attached to the strata lot as limited common property for the sole use of the strata lot owner.

The limited common property areas for Phase 1 and Phase 2 are set out as limited common property in Strata Plan EPS8541 Phase 1 and Phase 2 as part of **Exhibit B4**.

The proposed limited common property areas for Phases 3 to 8 are set out in the Proposed Phases 1 to 8 Strata Plans as part of **Exhibit B4**.

The Developer may add a balcony to the strata lots in Phases 3 to 8. If the Developer decides to add balconies to the strata lots in Phases 3 to 8, then each balcony will be designated as limited common property for the sole use of that strata lot owner.