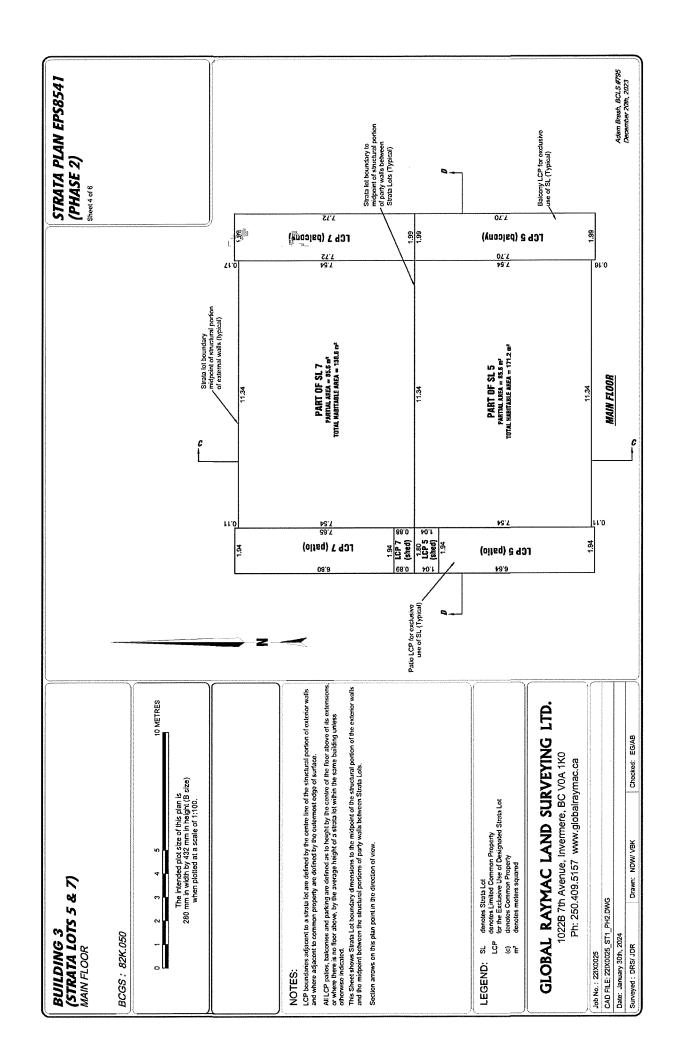

The Developer registered Phase 1 of the strata plan on October 06, 2023, creating Strata Lots 1 to 4 and Strata Corporation EPS8541. The Developer registered Phase 2 of the strata plan on February 12, 2024, creating Strata Lots 5 to 8. A copy of the registered Phase 1 and Phase 2 strata plan under Strata Plan EPS8541 is attached as part of **Exhibit B4.** 

5. **Section 3.3 – Common Property and Facilities:** Section 3.3 is deleted in its entirety and replaced with the following:

The roadways, exterior grounds and surfaces, mechanical areas, and garbage facilities in the Development as shown on Strata Plan EPS8541 Phase 1 and Phase 2 and Proposed Phases 1 to 8 Strata Plans attached as **Exhibit B4** are common property of the Development.

Strata Lots 5 to 8 also have a balcony attached to the strata lot as limited common property for the sole use of the strata lot owner.

The limited common property areas for Phase 1 and Phase 2 are set out as limited common property in Strata Plan EPS8541 Phase 1 and Phase 2 as part of **Exhibit B4**.

7. Section 3.6 - Parking: Section 3.6 is deleted in its entirety and replaced with the following:

Phase 1 and Phase 2 – each strata lot will have one uncovered parking stall in the location indicated on Strata Plan EPS8541 Phase 1 and Phase 2 attached as part of **Exhibit B4.** 