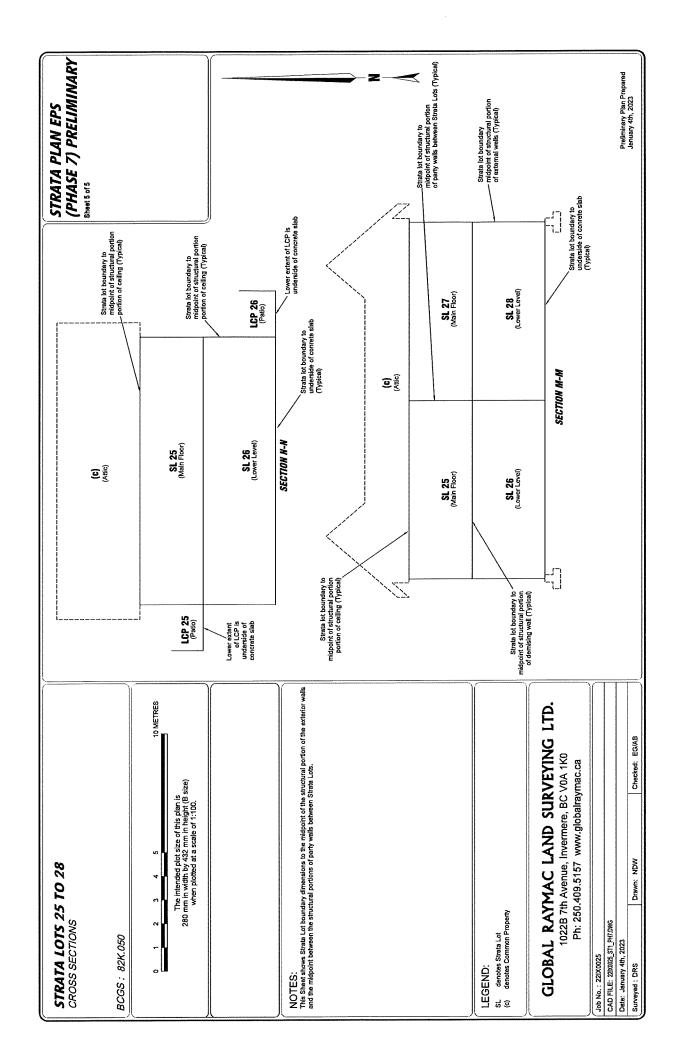

5. **Section 3.3 – Common Property and Facilities:** Section 3.3 is deleted in its entirety and replaced with the following:

The roadways, exterior grounds and surfaces, mechanical areas, and garbage facilities in the Development as shown on Strata Plan EPS8541 Phase 1 and Phase 2 and Proposed Phases 1 to 8 Strata Plans attached as **Exhibit B4** are common property of the Development.