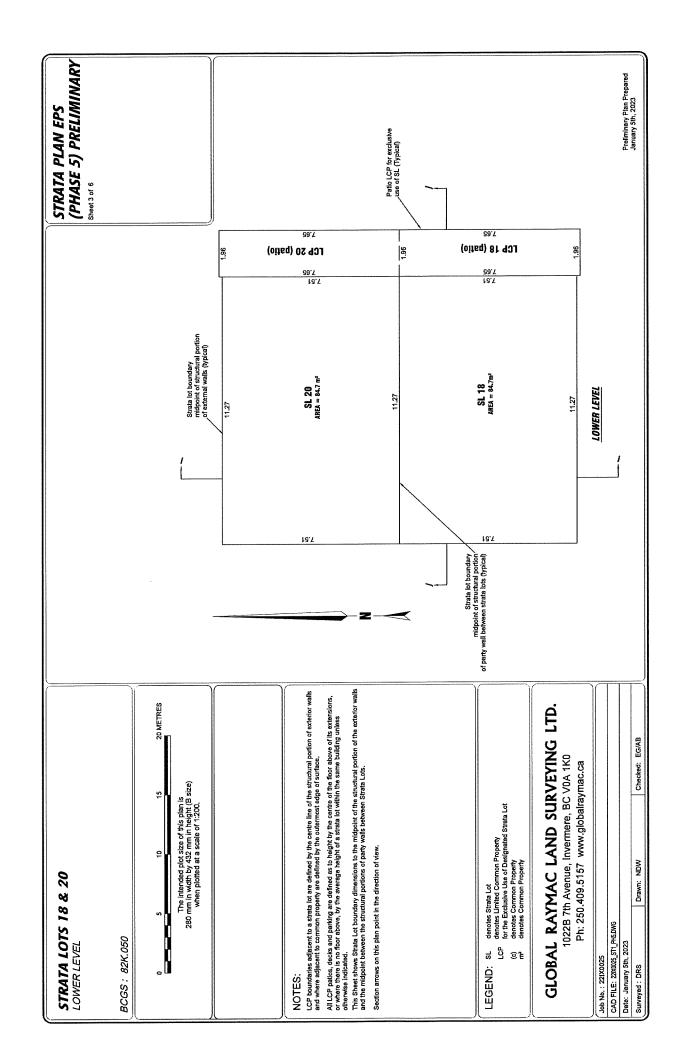

The Developer proposes to construct Phases 3 to 8 of the Development, being Strata Lots 9 to 32. A draft proposed strata plan for Phases 1 to 8 is attached as part of **Exhibit B4**. The draft strata plan and dimensions shown are approximates only and there may be minor changes or alterations made during the construction of the Development. The architectural designs for the Phase 1 and Phase 2 strata lots and the proposed architectural designs for the Phases 3, 4, 5, and 6 strata lots are attached as **Exhibit C4** to the Disclosure Statement.

The proposed limited common property areas for Phases 3 to 8 are set out in the Proposed Phases 1 to 8 Strata Plans as part of **Exhibit B4**.

The Developer may add a balcony to the strata lots in Phases 3 to 8. If the Developer decides to add balconies to the strata lots in Phases 3 to 8, then each balcony will be designated as limited common property for the sole use of that strata lot owner.

Phases 3 to 8 – each strata lot will have one uncovered parking stall in the location indicated on the Proposed Phases 1 to 8 Strata Plans attached as part of **Exhibit B4**.

8. **Section 3.8 – Budget:** Paragraph 3 of section 3.8 is deleted in its entirety and replaced with the following: