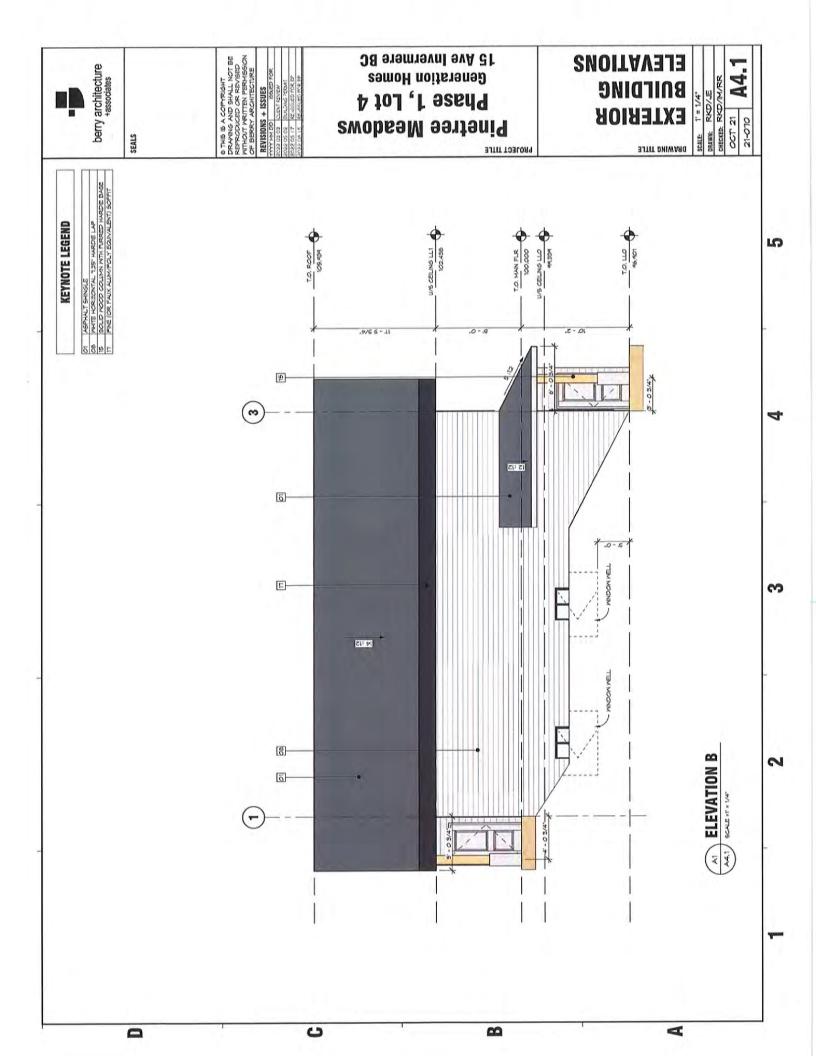

The Developer proposes to construct Phases 3 to 8 of the Development, being Strata Lots 9 to 32. A draft proposed strata plan for Phases 1 to 8 is attached as part of **Exhibit B4**. The draft strata plan and dimensions shown are approximates only and there may be minor changes or alterations made during the construction of the Development. The architectural designs for the Phase 1 and Phase 2 strata lots and the proposed architectural designs for the Phases 3, 4, 5, and 6 strata lots are attached as **Exhibit C4** to the Disclosure Statement.