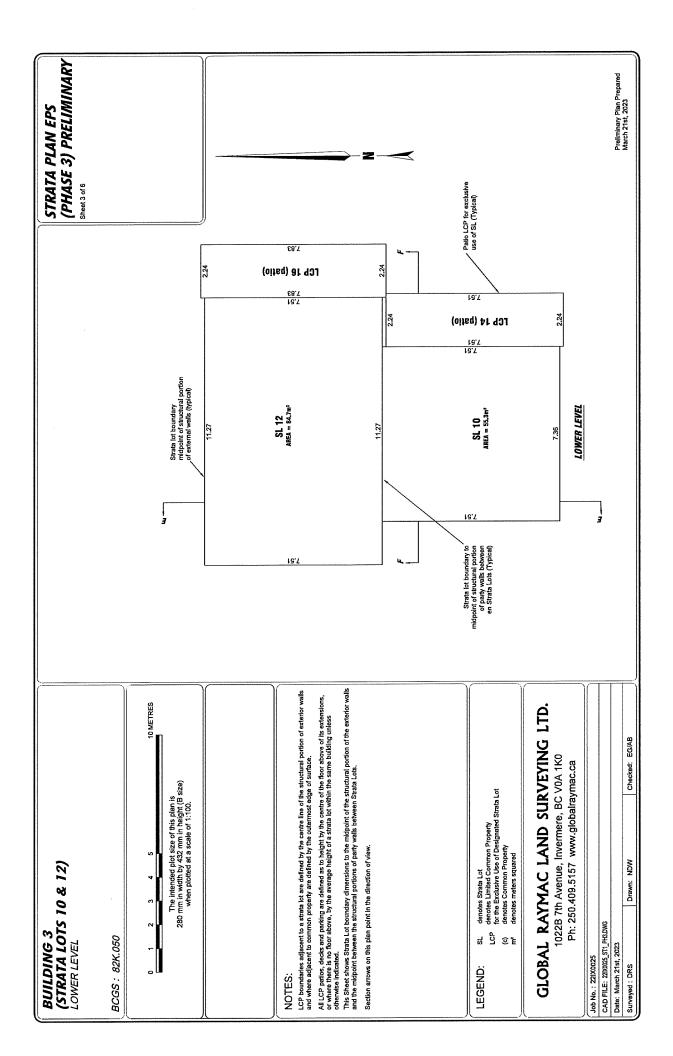

2. **Section 2.1 – General Description of the Development:** Section 2.1 is deleted in its entirety and replaced with the following:

The Development is located in the District of Invermere. The parent parcel of the Development is described as Lot A District Lot 1092 Kootenay District Plan EPP120443, PID: 032-005-121 (the "Parent Parcel"). The civic address of the Development is 2128 15<sup>th</sup> Ave., Invermere, B.C. VOA 1K4. Upon completion, the Development will consist of 8 phases with 4 strata lots in each phase, for a total of 32 strata lots. In each phase, the Developer will construct one building comprised of 4 condos.

The Developer proposes to construct Phases 3 to 8 of the Development, being Strata Lots 9 to 32. A draft proposed strata plan for Phases 1 to 8 is attached as part of **Exhibit B4**. The draft strata plan and dimensions shown are approximates only and there may be minor changes or alterations made during the construction of the Development. The architectural designs for the Phase 1 and Phase 2 strata lots and the proposed architectural designs for the Phases 3, 4, 5, and 6 strata lots are attached as **Exhibit C4** to the Disclosure Statement.

Strata Lots 5 to 8 also have a balcony attached to the strata lot as limited common property for the sole use of the strata lot owner.

The limited common property areas for Phase 1 and Phase 2 are set out as limited common property in Strata Plan EPS8541 Phase 1 and Phase 2 as part of **Exhibit B4**.

The proposed limited common property areas for Phases 3 to 8 are set out in the Proposed Phases 1 to 8 Strata Plans as part of **Exhibit B4**.

The Developer may add a balcony to the strata lots in Phases 3 to 8. If the Developer decides to add balconies to the strata lots in Phases 3 to 8, then each balcony will be designated as limited common property for the sole use of that strata lot owner.