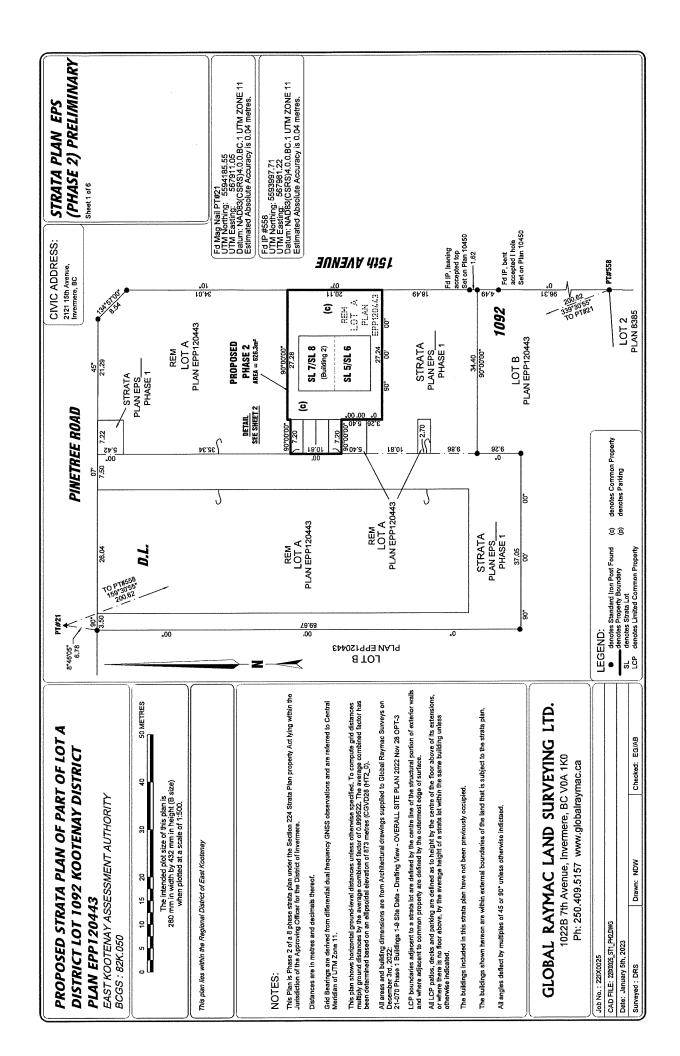

2. **Section 2.1 – General Description of the Development:** Section 2.1 is deleted in its entirety and replaced with the following:

The Development is located in the District of Invermere. The parent parcel of the Development is described as Lot A District Lot 1092 Kootenay District Plan EPP120443, PID: 032-005-121 (the "Parent Parcel"). The civic address of the Development is 2128 15<sup>th</sup> Ave., Invermere, B.C. VOA 1K4. Upon completion, the Development will consist of 8 phases with 4 strata lots in each phase, for a total of 32 strata lots. In each phase, the Developer will construct one building comprised of 4 condos.

The Developer registered Phase 1 of the strata plan on October 06, 2023, creating Strata Lots 1 to 4 and Strata Corporation EPS8541. The Developer registered Phase 2 of the strata plan on February 12, 2024, creating Strata Lots 5 to 8. A copy of the registered Phase 1 and Phase 2 strata plan under Strata Plan EPS8541 is attached as part of **Exhibit B4.** 

The Developer proposes to construct Phases 3 to 8 of the Development, being Strata Lots 9 to 32. A draft proposed strata plan for Phases 1 to 8 is attached as part of **Exhibit B4**. The draft strata plan and dimensions shown are approximates only and there may be minor changes or alterations made during the construction of the Development. The architectural designs for the Phase 1 and Phase 2 strata lots and the proposed architectural designs for the Phases 3, 4, 5, and 6 strata lots are attached as **Exhibit C4** to the Disclosure Statement.