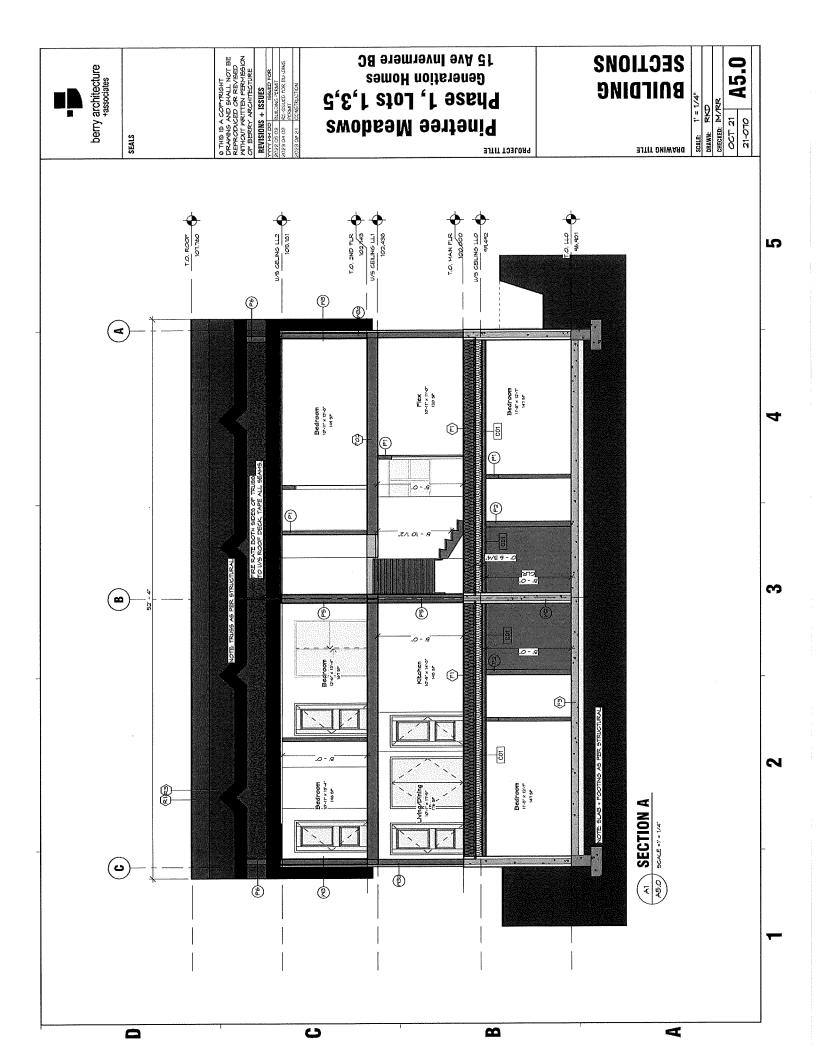

The Developer proposes to construct Phases 3 to 8 of the Development, being Strata Lots 9 to 32. A draft proposed strata plan for Phases 1 to 8 is attached as part of **Exhibit B4**. The draft strata plan and dimensions shown are approximates only and there may be minor changes or alterations made during the construction of the Development. The architectural designs for the Phase 1 and Phase 2 strata lots and the proposed architectural designs for the Phases 3, 4, 5, and 6 strata lots are attached as **Exhibit C4** to the Disclosure Statement.

# 7.2.4 Other Provisions of the Agreement

Purchasers are referred to the following provisions in paragraphs 8, 9, 14, 18, 21, 25, and 30 of Schedule A:

8. <u>Strata Lot Plans</u>: The Purchaser acknowledges that the Purchaser is purchasing the Strata Lot as shown on the proposed form of strata plan attached as **Exhibit B4** to the Disclosure Statement, and the proposed architectural designs attached as **Exhibit C4** to the Disclosure Statement. The Vendor will construct the Strata Lot substantially in accordance with such plans and architectural designs, however the Vendor may make modifications to the features and design of the Development and to the Strata Lot as