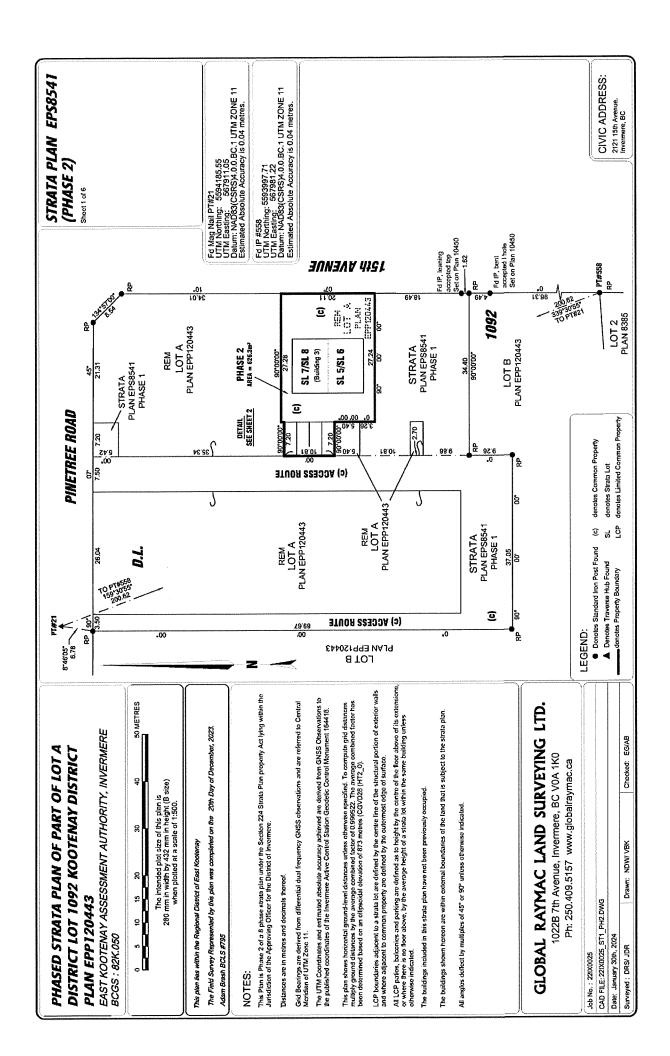

2. **Section 2.1 – General Description of the Development:** Section 2.1 is deleted in its entirety and replaced with the following:

The Development is located in the District of Invermere. The parent parcel of the Development is described as Lot A District Lot 1092 Kootenay District Plan EPP120443, PID: 032-005-121 (the "Parent Parcel"). The civic address of the Development is 2128 15<sup>th</sup> Ave., Invermere, B.C. VOA 1K4. Upon completion, the Development will consist of 8 phases with 4 strata lots in each phase, for a total of 32 strata lots. In each phase, the Developer will construct one building comprised of 4 condos.

The Developer registered Phase 1 of the strata plan on October 06, 2023, creating Strata Lots 1 to 4 and Strata Corporation EPS8541. The Developer registered Phase 2 of the strata plan on February 12, 2024, creating Strata Lots 5 to 8. A copy of the registered Phase 1 and Phase 2 strata plan under Strata Plan EPS8541 is attached as part of **Exhibit B4.** 

The Development is accessible from the public road, Pinetree Road, and will also be accessible by way of a reciprocal access easements over the lands adjacent to the Development. The roadways between the strata lots in the Development will be strata common property to be used by the strata lot owners for access and servicing. The Developer will complete the construction of the access roads throughout the course of the Development.

Following the registration of the phase 2 strata plan, the remainder of the lands over which Phases 2 to 8 were to be registered had the following legal description:

PID: 032-005-121

Legal: Lot A District Lot 1092 Kootenay District Plan EPP120443 except Phase 1 Strata Plan EPS8541

Following the registration of the Phase 2 strata plan, the remainder of the lands over which Phases 3 to 8 will be registered has the following legal description:

PID: 032-005-121

Legal: Lot A District Lot 1092 Kootenay District Plan EPP120443 except Phase 1-2 Strata Plan EPS8541