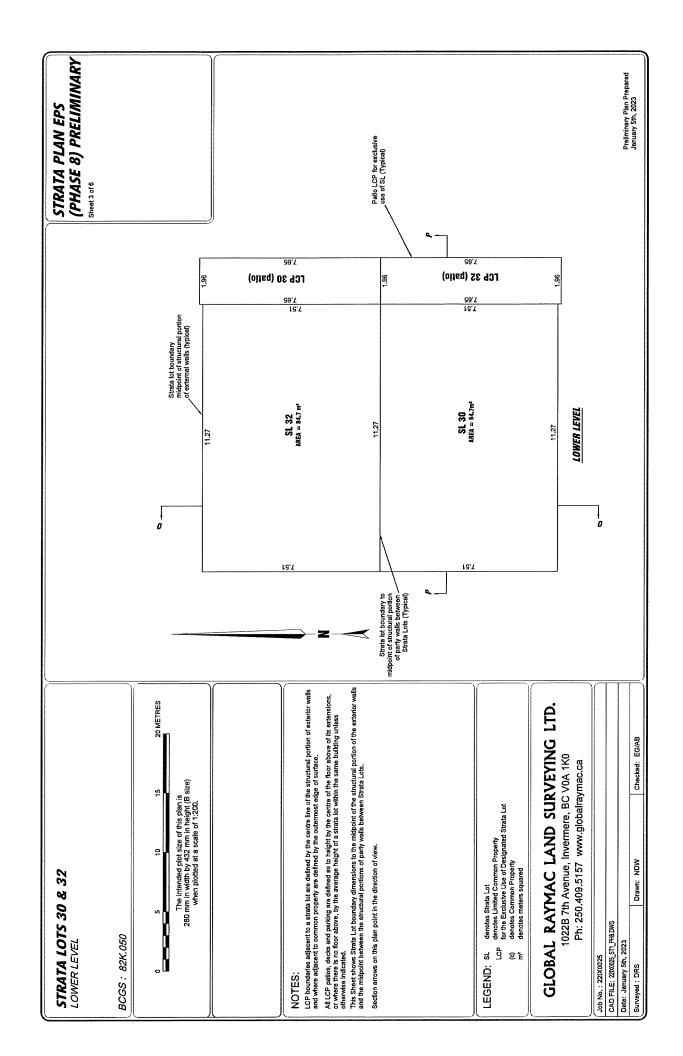

#### Each strata lot will have:

- o one uncovered parking stall designated as limited common property for the sole use of the strata lot owner; and
- o a patio and shed attached to the strata lot as limited common property for the sole use of the strata lot owner.

Strata Lots 5 to 8 also have a balcony attached to the strata lot as limited common property for the sole use of the strata lot owner.

The limited common property areas for Phase 1 and Phase 2 are set out as limited common property in Strata Plan EPS8541 Phase 1 and Phase 2 as part of **Exhibit B4**.

The proposed limited common property areas for Phases 3 to 8 are set out in the Proposed Phases 1 to 8 Strata Plans as part of **Exhibit B4**.

The Developer may add a balcony to the strata lots in Phases 3 to 8. If the Developer decides to add balconies to the strata lots in Phases 3 to 8, then each balcony will be designated as limited common property for the sole use of that strata lot owner.