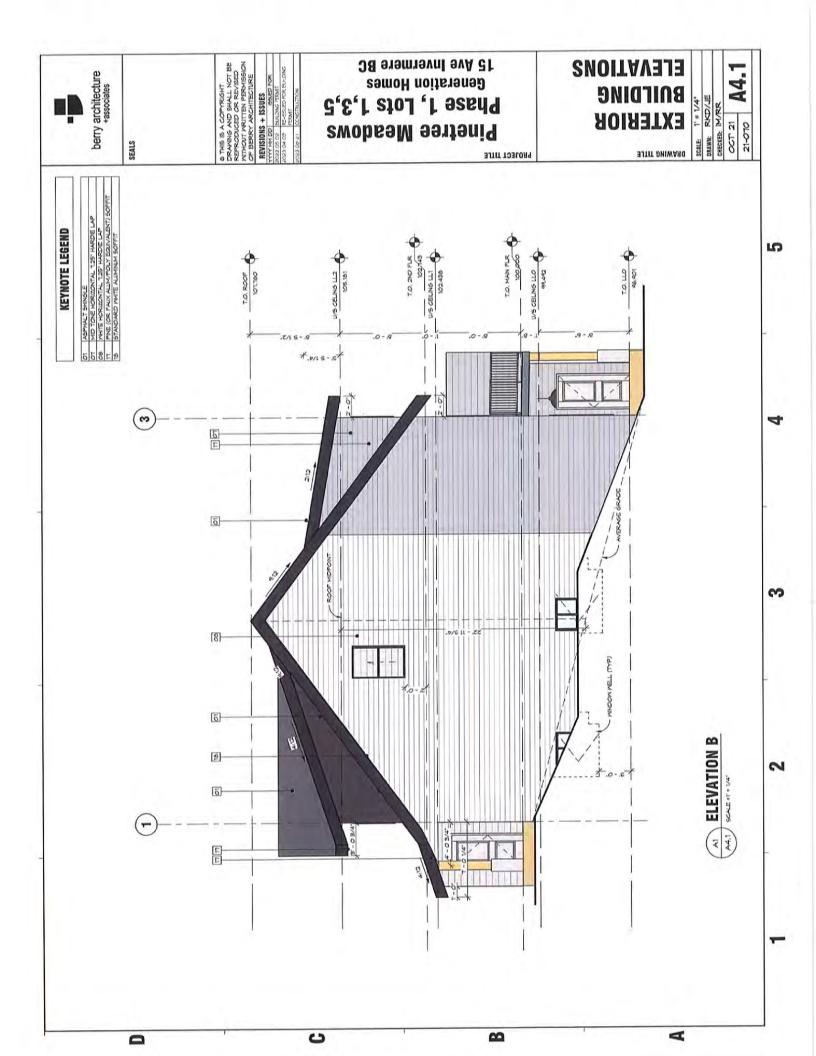

The Developer proposes to construct Phases 3 to 8 of the Development, being Strata Lots 9 to 32. A draft proposed strata plan for Phases 1 to 8 is attached as part of **Exhibit B4**. The draft strata plan and dimensions shown are approximates only and there may be minor changes or alterations made during the construction of the Development. The architectural designs for the Phase 1 and Phase 2 strata lots and the proposed architectural designs for the Phases 3, 4, 5, and 6 strata lots are attached as **Exhibit C4** to the Disclosure Statement.