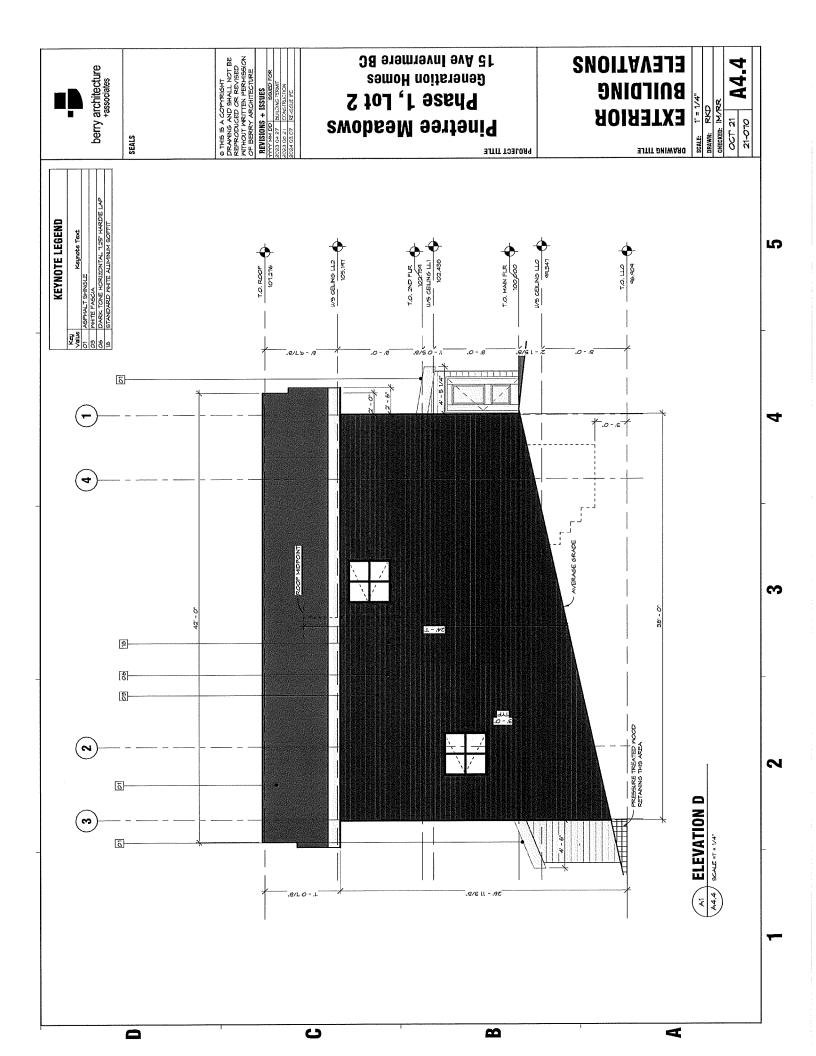

The Developer proposes to construct Phases 3 to 8 of the Development, being Strata Lots 9 to 32. A draft proposed strata plan for Phases 1 to 8 is attached as part of **Exhibit B4**. The draft strata plan and dimensions shown are approximates only and there may be minor changes or alterations made during the construction of the Development. The architectural designs for the Phase 1 and Phase 2 strata lots and the proposed architectural designs for the Phases 3, 4, 5, and 6 strata lots are attached as **Exhibit C4** to the Disclosure Statement.