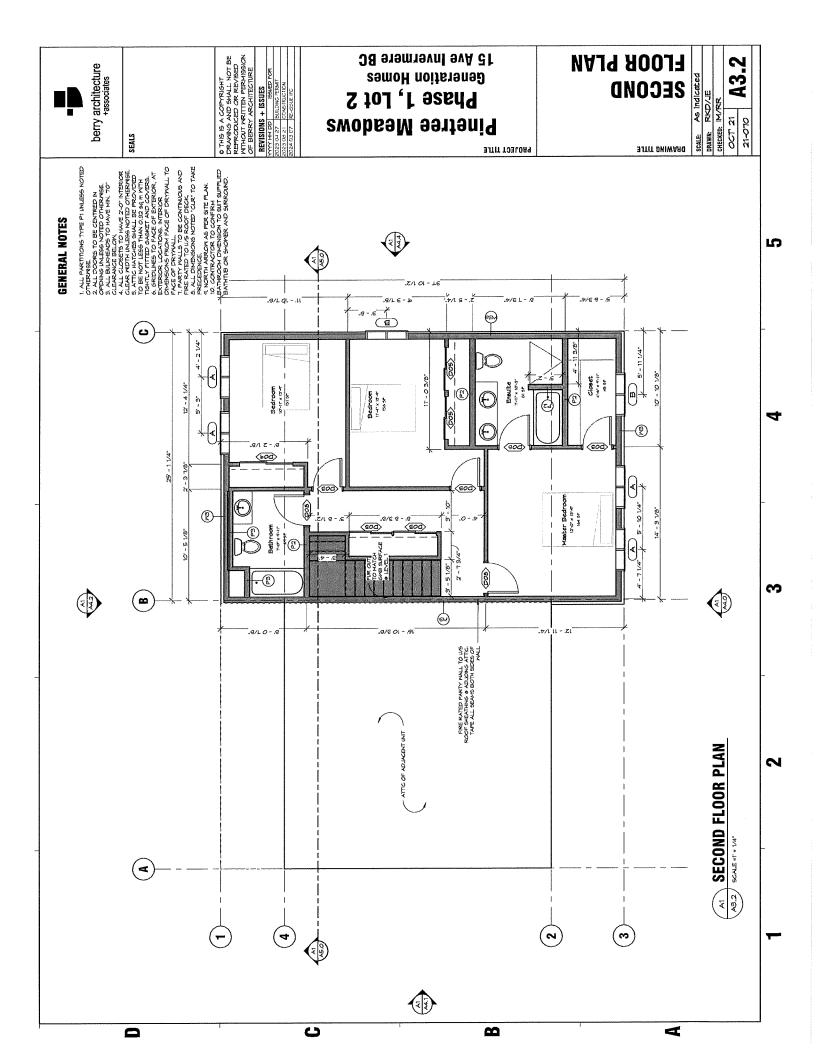

The Developer proposes to construct Phases 3 to 8 of the Development, being Strata Lots 9 to 32. A draft proposed strata plan for Phases 1 to 8 is attached as part of **Exhibit B4**. The draft strata plan and dimensions shown are approximates only and there may be minor changes or alterations made during the construction of the Development. The architectural designs for the Phase 1 and Phase 2 strata lots and the proposed architectural designs for the Phases 3, 4, 5, and 6 strata lots are attached as **Exhibit C4** to the Disclosure Statement.