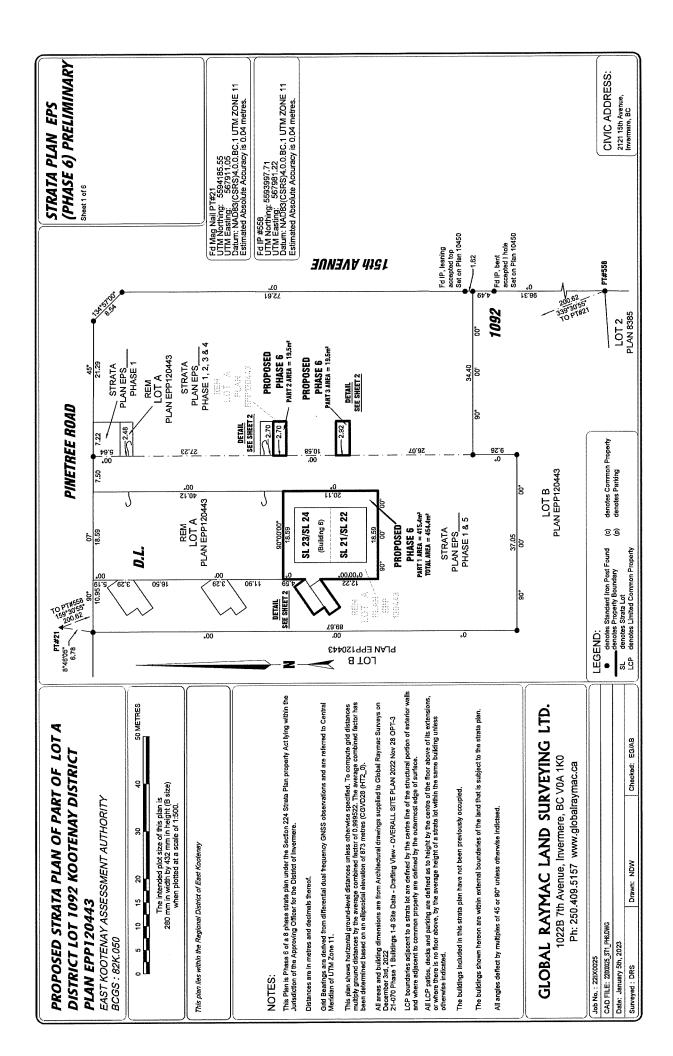

2. **Section 2.1 – General Description of the Development:** Section 2.1 is deleted in its entirety and replaced with the following:

The Development is located in the District of Invermere. The parent parcel of the Development is described as Lot A District Lot 1092 Kootenay District Plan EPP120443, PID: 032-005-121 (the "Parent Parcel"). The civic address of the Development is 2128 15<sup>th</sup> Ave., Invermere, B.C. VOA 1K4. Upon completion, the Development will consist of 8 phases with 4 strata lots in each phase, for a total of 32 strata lots. In each phase, the Developer will construct one building comprised of 4 condos.

The Developer registered Phase 1 of the strata plan on October 06, 2023, creating Strata Lots 1 to 4 and Strata Corporation EPS8541. The Developer registered Phase 2 of the strata plan on February 12, 2024, creating Strata Lots 5 to 8. A copy of the registered Phase 1 and Phase 2 strata plan under Strata Plan EPS8541 is attached as part of **Exhibit B4.** 

The Developer proposes to construct Phases 3 to 8 of the Development, being Strata Lots 9 to 32. A draft proposed strata plan for Phases 1 to 8 is attached as part of **Exhibit B4**. The draft strata plan and dimensions shown are approximates only and there may be minor changes or alterations made during the construction of the Development. The architectural designs for the Phase 1 and Phase 2 strata lots and the proposed architectural designs for the Phases 3, 4, 5, and 6 strata lots are attached as **Exhibit C4** to the Disclosure Statement.

5. **Section 3.3 – Common Property and Facilities:** Section 3.3 is deleted in its entirety and replaced with the following:

The roadways, exterior grounds and surfaces, mechanical areas, and garbage facilities in the Development as shown on Strata Plan EPS8541 Phase 1 and Phase 2 and Proposed Phases 1 to 8 Strata Plans attached as **Exhibit B4** are common property of the Development.

7. Section 3.6 - Parking: Section 3.6 is deleted in its entirety and replaced with the following:

Phase 1 and Phase 2 – each strata lot will have one uncovered parking stall in the location indicated on Strata Plan EPS8541 Phase 1 and Phase 2 attached as part of **Exhibit B4.** 