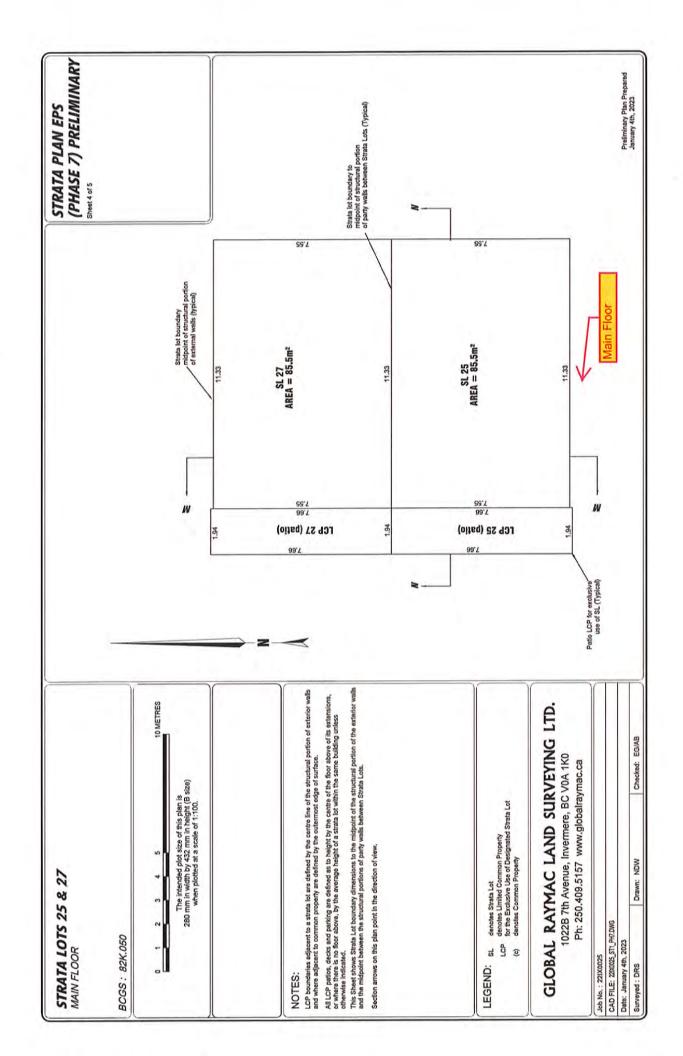

5. **Section 3.3 – Common Property and Facilities:** Section 3.3 is deleted in its entirety and replaced with the following:

The roadways, exterior grounds and surfaces, mechanical areas, and garbage facilities in the Development as shown on Strata Plan EPS8541 Phase 1 and Phase 2 and Proposed Phases 1 to 8 Strata Plans attached as **Exhibit B4** are common property of the Development.

Strata Lots 5 to 8 also have a balcony attached to the strata lot as limited common property for the sole use of the strata lot owner.

The limited common property areas for Phase 1 and Phase 2 are set out as limited common property in Strata Plan EPS8541 Phase 1 and Phase 2 as part of **Exhibit B4**.

The proposed limited common property areas for Phases 3 to 8 are set out in the Proposed Phases 1 to 8 Strata Plans as part of **Exhibit B4**.

The Developer may add a balcony to the strata lots in Phases 3 to 8. If the Developer decides to add balconies to the strata lots in Phases 3 to 8, then each balcony will be designated as limited common property for the sole use of that strata lot owner.