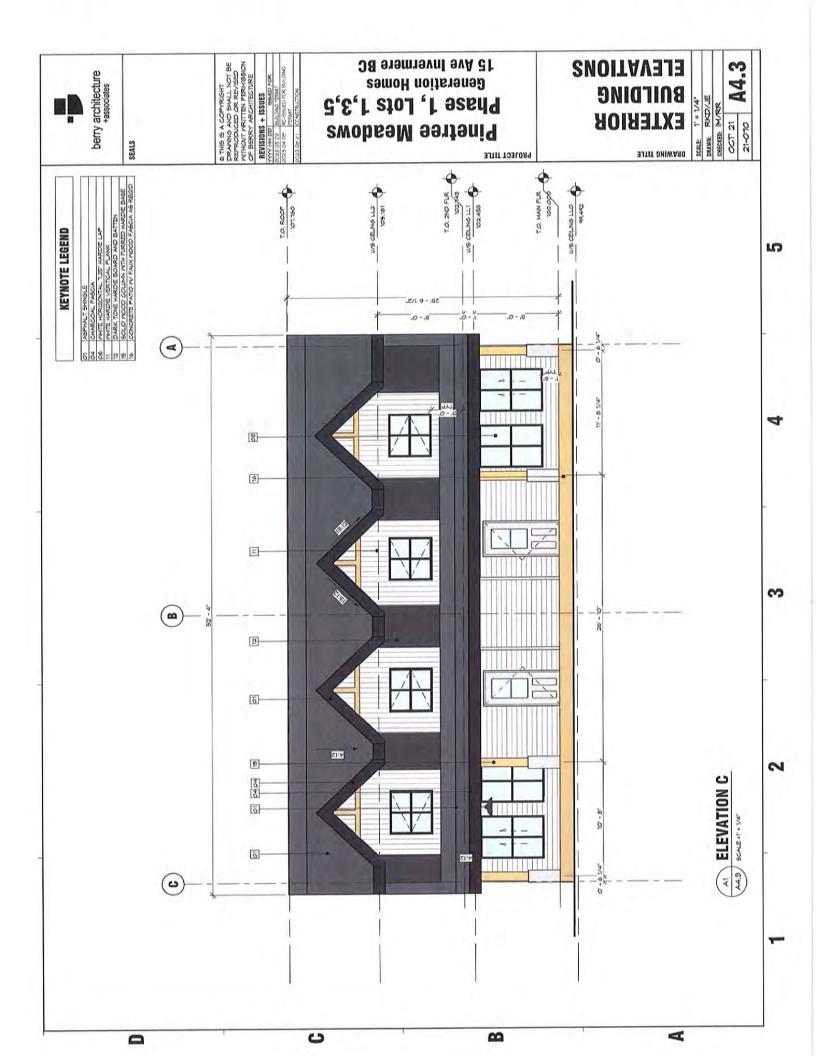

The Developer proposes to construct Phases 3 to 8 of the Development, being Strata Lots 9 to 32. A draft proposed strata plan for Phases 1 to 8 is attached as part of **Exhibit B4**. The draft strata plan and dimensions shown are approximates only and there may be minor changes or alterations made during the construction of the Development. The architectural designs for the Phase 1 and Phase 2 strata lots and the proposed architectural designs for the Phases 3, 4, 5, and 6 strata lots are attached as **Exhibit C4** to the Disclosure Statement.