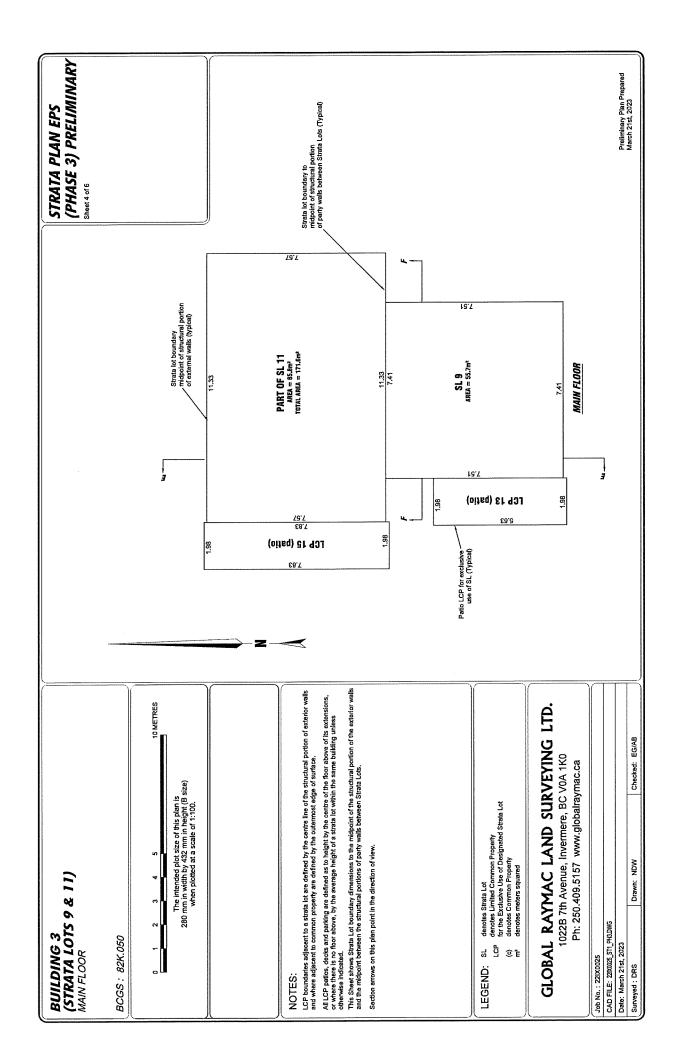

2. **Section 2.1 – General Description of the Development:** Section 2.1 is deleted in its entirety and replaced with the following:

The Development is located in the District of Invermere. The parent parcel of the Development is described as Lot A District Lot 1092 Kootenay District Plan EPP120443, PID: 032-005-121 (the "Parent Parcel"). The civic address of the Development is 2128 15<sup>th</sup> Ave., Invermere, B.C. VOA 1K4. Upon completion, the Development will consist of 8 phases with 4 strata lots in each phase, for a total of 32 strata lots. In each phase, the Developer will construct one building comprised of 4 condos.

The Developer proposes to construct Phases 3 to 8 of the Development, being Strata Lots 9 to 32. A draft proposed strata plan for Phases 1 to 8 is attached as part of **Exhibit B4**. The draft strata plan and dimensions shown are approximates only and there may be minor changes or alterations made during the construction of the Development. The architectural designs for the Phase 1 and Phase 2 strata lots and the proposed architectural designs for the Phases 3, 4, 5, and 6 strata lots are attached as **Exhibit C4** to the Disclosure Statement.

Strata Lots 5 to 8 also have a balcony attached to the strata lot as limited common property for the sole use of the strata lot owner.

The limited common property areas for Phase 1 and Phase 2 are set out as limited common property in Strata Plan EPS8541 Phase 1 and Phase 2 as part of **Exhibit B4**.

The proposed limited common property areas for Phases 3 to 8 are set out in the Proposed Phases 1 to 8 Strata Plans as part of **Exhibit B4**.

The Developer may add a balcony to the strata lots in Phases 3 to 8. If the Developer decides to add balconies to the strata lots in Phases 3 to 8, then each balcony will be designated as limited common property for the sole use of that strata lot owner.