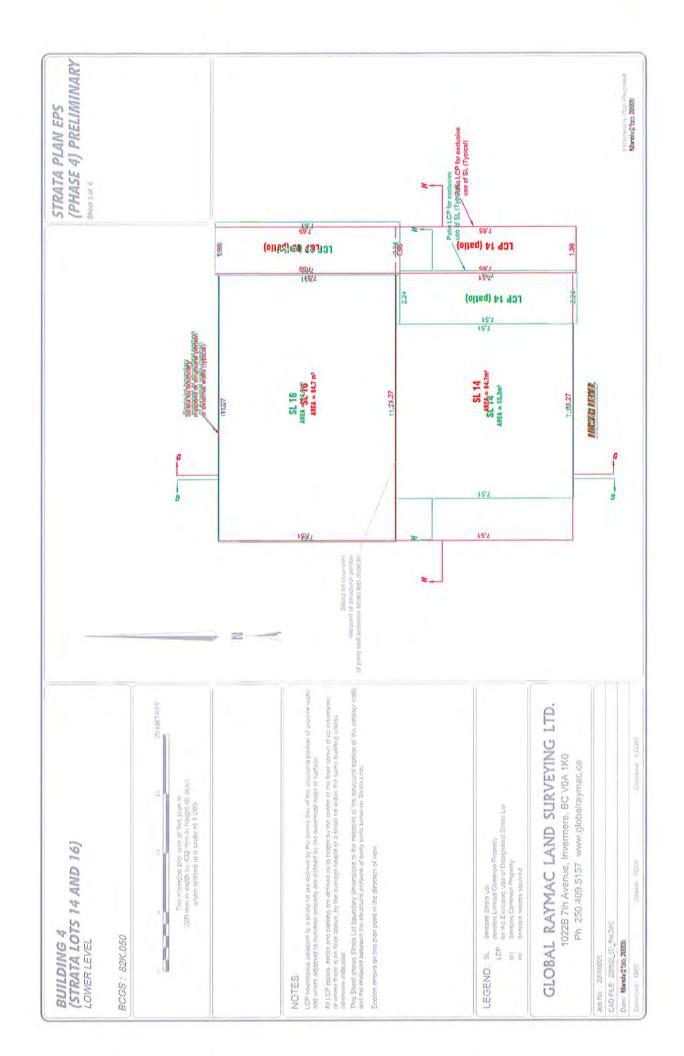

#### Each strata lot will have:

- o one uncovered parking stall designated as limited common property for the sole use of the strata lot owner; and
- o a patio and shed attached to the strata lot as limited common property for the sole use of the strata lot owner.

The proposed limited common property areas for Phases 3 to 8 are set out in the Proposed Phases 1 to 8 Strata Plans as part of **Exhibit B4**.

The Developer may add a balcony to the strata lots in Phases 3 to 8. If the Developer decides to add balconies to the strata lots in Phases 3 to 8, then each balcony will be designated as limited common property for the sole use of that strata lot owner.