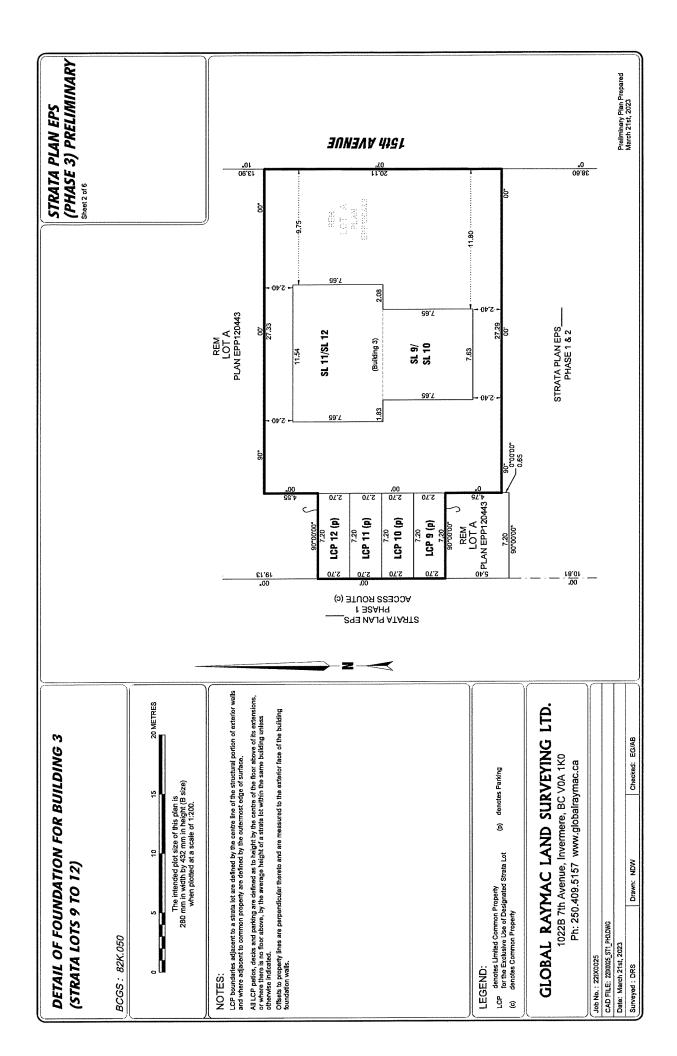

2. **Section 2.1 – General Description of the Development:** Section 2.1 is deleted in its entirety and replaced with the following:

The Development is located in the District of Invermere. The parent parcel of the Development is described as Lot A District Lot 1092 Kootenay District Plan EPP120443, PID: 032-005-121 (the "Parent Parcel"). The civic address of the Development is 2128 15<sup>th</sup> Ave., Invermere, B.C. VOA 1K4. Upon completion, the Development will consist of 8 phases with 4 strata lots in each phase, for a total of 32 strata lots. In each phase, the Developer will construct one building comprised of 4 condos.

The Developer registered Phase 1 of the strata plan on October 06, 2023, creating Strata Lots 1 to 4 and Strata Corporation EPS8541. The Developer registered Phase 2 of the strata plan on February 12, 2024, creating Strata Lots 5 to 8. A copy of the registered Phase 1 and Phase 2 strata plan under Strata Plan EPS8541 is attached as part of **Exhibit B4.** 

The Developer proposes to construct Phases 3 to 8 of the Development, being Strata Lots 9 to 32. A draft proposed strata plan for Phases 1 to 8 is attached as part of **Exhibit B4**. The draft strata plan and dimensions shown are approximates only and there may be minor changes or alterations made during the construction of the Development. The architectural designs for the Phase 1 and Phase 2 strata lots and the proposed architectural designs for the Phases 3, 4, 5, and 6 strata lots are attached as **Exhibit C4** to the Disclosure Statement.

5. **Section 3.3 – Common Property and Facilities:** Section 3.3 is deleted in its entirety and replaced with the following:

The roadways, exterior grounds and surfaces, mechanical areas, and garbage facilities in the Development as shown on Strata Plan EPS8541 Phase 1 and Phase 2 and Proposed Phases 1 to 8 Strata Plans attached as **Exhibit B4** are common property of the Development.

Strata Lots 5 to 8 also have a balcony attached to the strata lot as limited common property for the sole use of the strata lot owner.

The limited common property areas for Phase 1 and Phase 2 are set out as limited common property in Strata Plan EPS8541 Phase 1 and Phase 2 as part of **Exhibit B4**.

The proposed limited common property areas for Phases 3 to 8 are set out in the Proposed Phases 1 to 8 Strata Plans as part of **Exhibit B4**.

The Developer may add a balcony to the strata lots in Phases 3 to 8. If the Developer decides to add balconies to the strata lots in Phases 3 to 8, then each balcony will be designated as limited common property for the sole use of that strata lot owner.

7. Section 3.6 - Parking: Section 3.6 is deleted in its entirety and replaced with the following:

Phase 1 and Phase 2 – each strata lot will have one uncovered parking stall in the location indicated on Strata Plan EPS8541 Phase 1 and Phase 2 attached as part of **Exhibit B4.** 

Phases 3 to 8 – each strata lot will have one uncovered parking stall in the location indicated on the Proposed Phases 1 to 8 Strata Plans attached as part of **Exhibit B4**.

8. **Section 3.8 – Budget:** Paragraph 3 of section 3.8 is deleted in its entirety and replaced with the following: