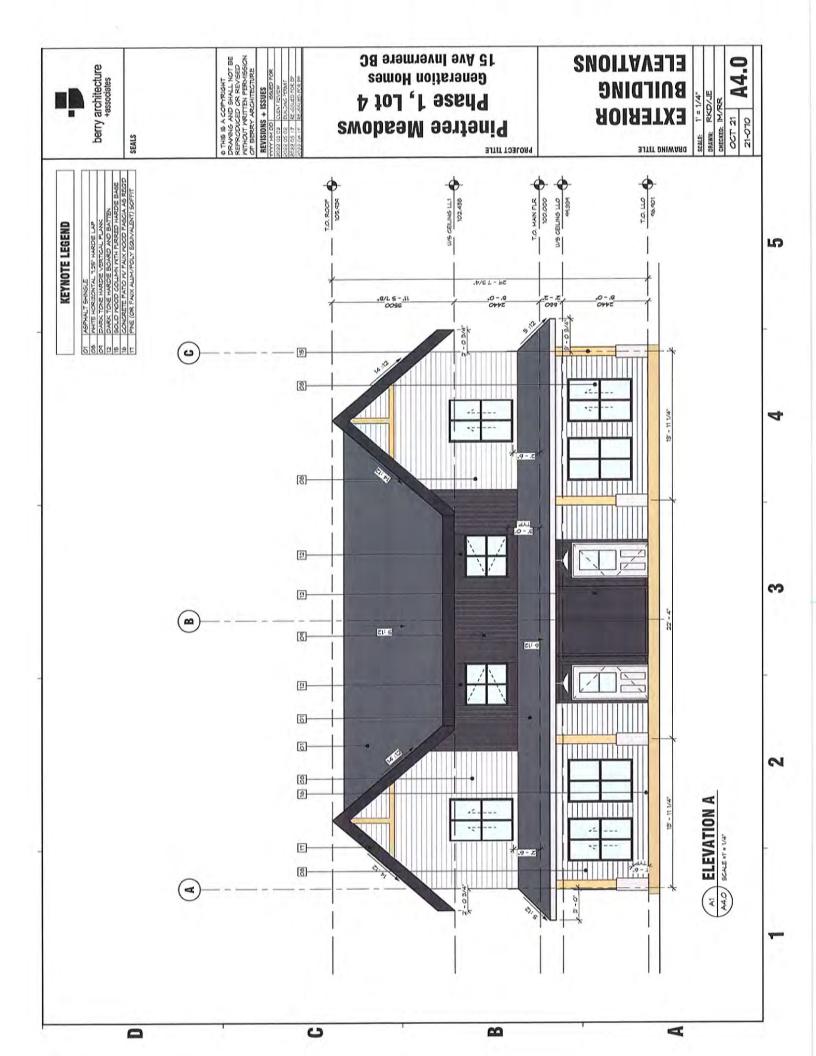

The Developer proposes to construct Phases 3 to 8 of the Development, being Strata Lots 9 to 32. A draft proposed strata plan for Phases 1 to 8 is attached as part of **Exhibit B4**. The draft strata plan and dimensions shown are approximates only and there may be minor changes or alterations made during the construction of the Development. The architectural designs for the Phase 1 and Phase 2 strata lots and the proposed architectural designs for the Phases 3, 4, 5, and 6 strata lots are attached as **Exhibit C4** to the Disclosure Statement.