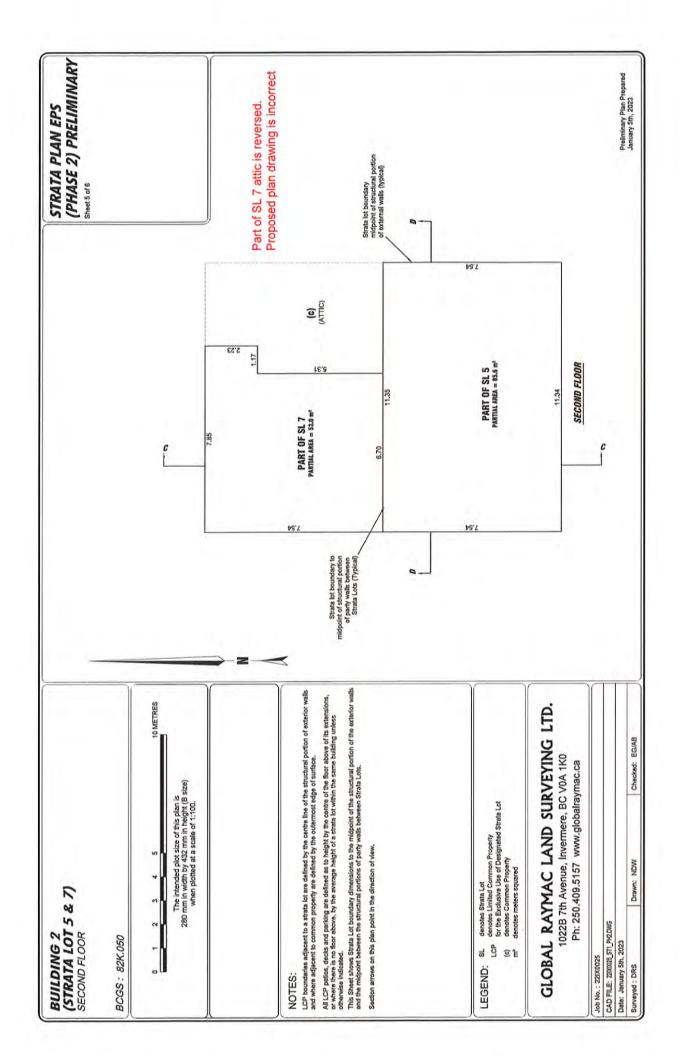

The Developer registered Phase 1 of the strata plan on October 06, 2023, creating Strata Lots 1 to 4 and Strata Corporation EPS8541. The Developer registered Phase 2 of the strata plan on February 12, 2024, creating Strata Lots 5 to 8. A copy of the registered Phase 1 and Phase 2 strata plan under Strata Plan EPS8541 is attached as part of **Exhibit B4.** 

5. **Section 3.3 – Common Property and Facilities:** Section 3.3 is deleted in its entirety and replaced with the following:

The roadways, exterior grounds and surfaces, mechanical areas, and garbage facilities in the Development as shown on Strata Plan EPS8541 Phase 1 and Phase 2 and Proposed Phases 1 to 8 Strata Plans attached as **Exhibit B4** are common property of the Development.

Strata Lots 5 to 8 also have a balcony attached to the strata lot as limited common property for the sole use of the strata lot owner.

The limited common property areas for Phase 1 and Phase 2 are set out as limited common property in Strata Plan EPS8541 Phase 1 and Phase 2 as part of **Exhibit B4**.