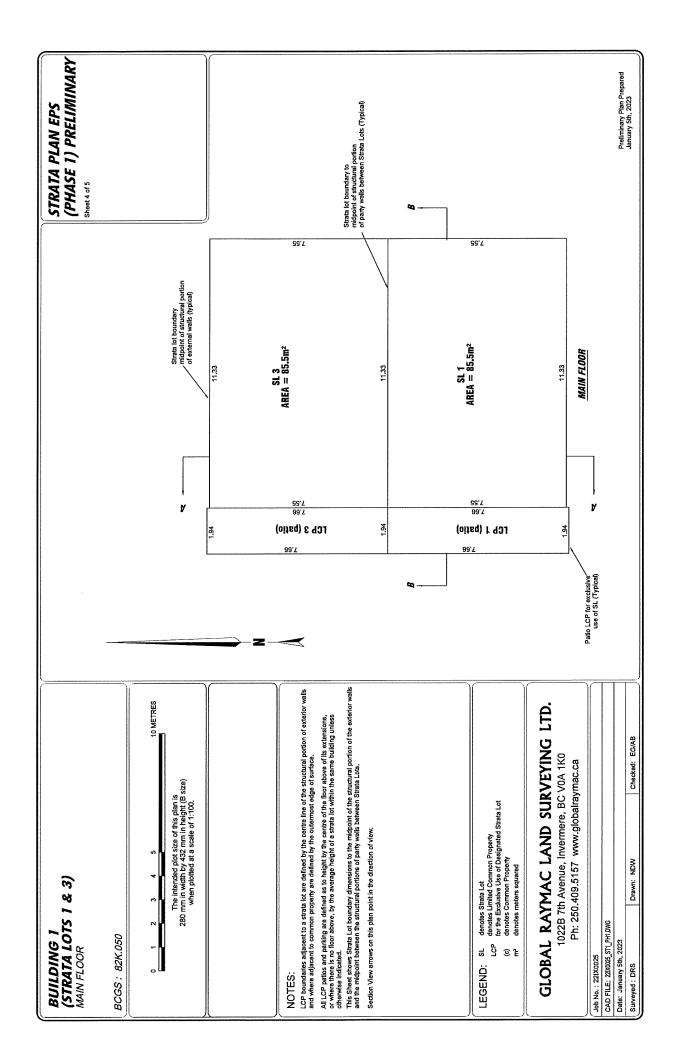

#### Each strata lot will have:

- o one uncovered parking stall designated as limited common property for the sole use of the strata lot owner; and
- o a patio and shed attached to the strata lot as limited common property for the sole use of the strata lot owner.

Strata Lots 5 to 8 also have a balcony attached to the strata lot as limited common property for the sole use of the strata lot owner.

The limited common property areas for Phase 1 and Phase 2 are set out as limited common property in Strata Plan EPS8541 Phase 1 and Phase 2 as part of **Exhibit B4**.