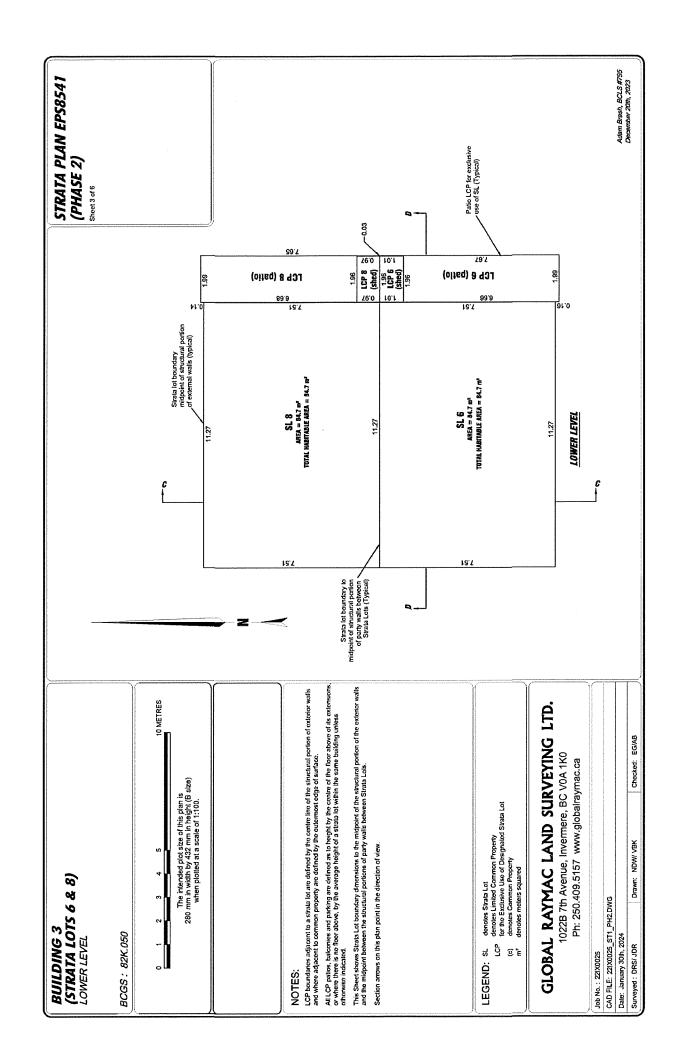

The Developer registered Phase 1 of the strata plan on October 06, 2023, creating Strata Lots 1 to 4 and Strata Corporation EPS8541. The Developer registered Phase 2 of the strata plan on February 12, 2024, creating Strata Lots 5 to 8. A copy of the registered Phase 1 and Phase 2 strata plan under Strata Plan EPS8541 is attached as part of **Exhibit B4.** 

5. **Section 3.3 – Common Property and Facilities:** Section 3.3 is deleted in its entirety and replaced with the following:

The roadways, exterior grounds and surfaces, mechanical areas, and garbage facilities in the Development as shown on Strata Plan EPS8541 Phase 1 and Phase 2 and Proposed Phases 1 to 8 Strata Plans attached as **Exhibit B4** are common property of the Development.

Strata Lots 5 to 8 also have a balcony attached to the strata lot as limited common property for the sole use of the strata lot owner.

The limited common property areas for Phase 1 and Phase 2 are set out as limited common property in Strata Plan EPS8541 Phase 1 and Phase 2 as part of **Exhibit B4**.

7. Section 3.6 - Parking: Section 3.6 is deleted in its entirety and replaced with the following:

Phase 1 and Phase 2 – each strata lot will have one uncovered parking stall in the location indicated on Strata Plan EPS8541 Phase 1 and Phase 2 attached as part of **Exhibit B4.** 