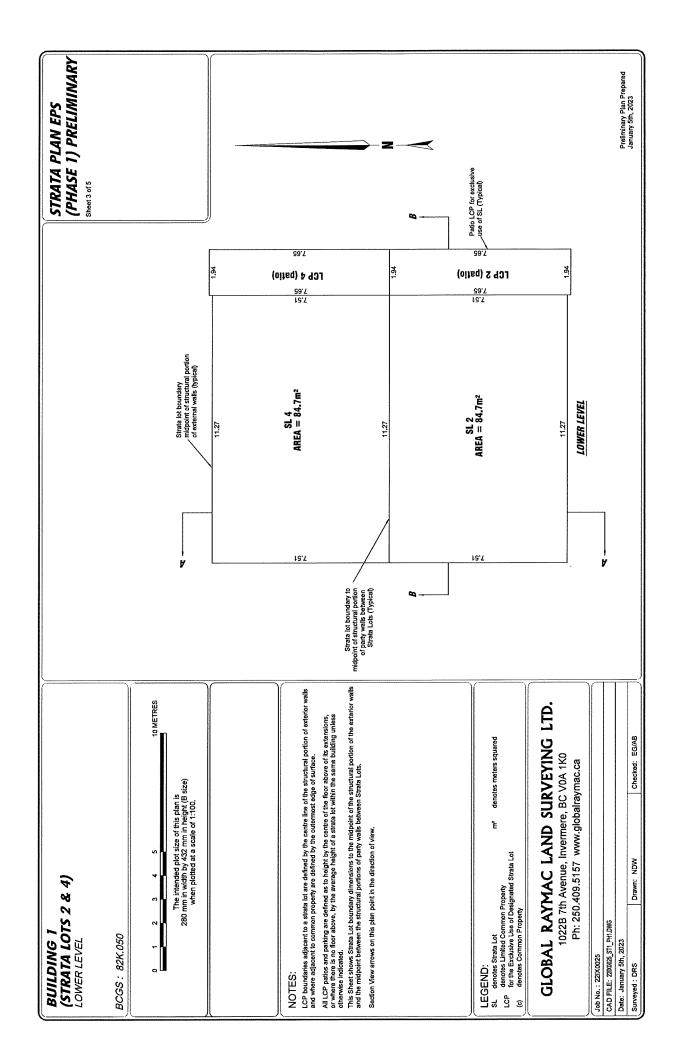

#### Each strata lot will have:

- o one uncovered parking stall designated as limited common property for the sole use of the strata lot owner; and
- o a patio and shed attached to the strata lot as limited common property for the sole use of the strata lot owner.

Strata Lots 5 to 8 also have a balcony attached to the strata lot as limited common property for the sole use of the strata lot owner.

The limited common property areas for Phase 1 and Phase 2 are set out as limited common property in Strata Plan EPS8541 Phase 1 and Phase 2 as part of **Exhibit B4**.