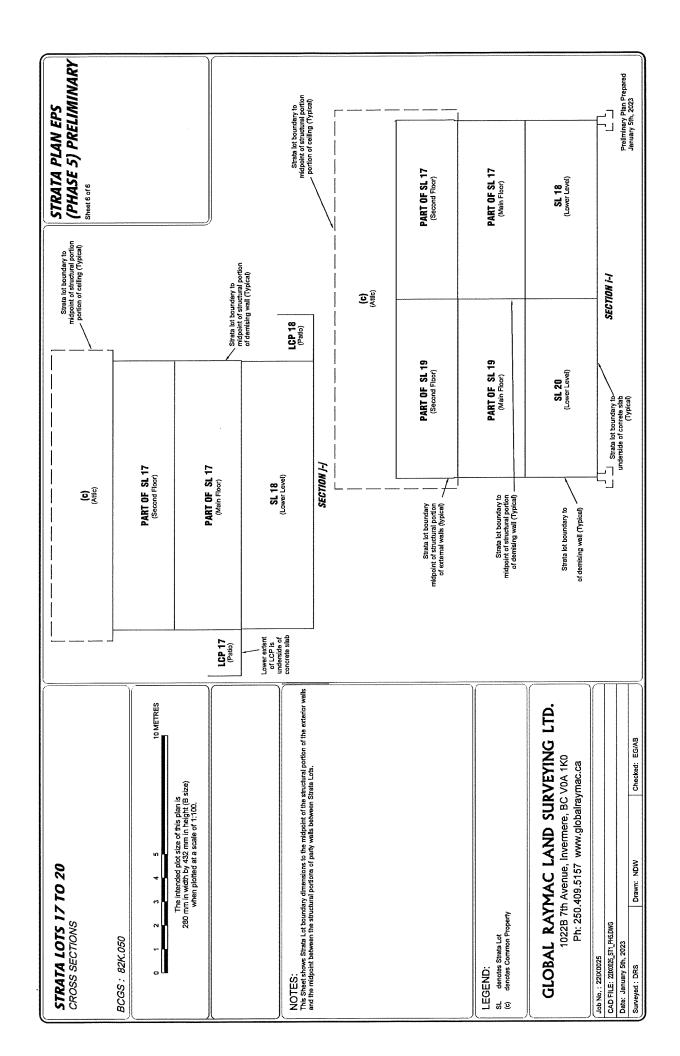

The Developer proposes to construct Phases 3 to 8 of the Development, being Strata Lots 9 to 32. A draft proposed strata plan for Phases 1 to 8 is attached as part of **Exhibit B4**. The draft strata plan and dimensions shown are approximates only and there may be minor changes or alterations made during the construction of the Development. The architectural designs for the Phase 1 and Phase 2 strata lots and the proposed architectural designs for the Phases 3, 4, 5, and 6 strata lots are attached as **Exhibit C4** to the Disclosure Statement.

5. **Section 3.3 – Common Property and Facilities:** Section 3.3 is deleted in its entirety and replaced with the following:

The roadways, exterior grounds and surfaces, mechanical areas, and garbage facilities in the Development as shown on Strata Plan EPS8541 Phase 1 and Phase 2 and Proposed Phases 1 to 8 Strata Plans attached as **Exhibit B4** are common property of the Development.