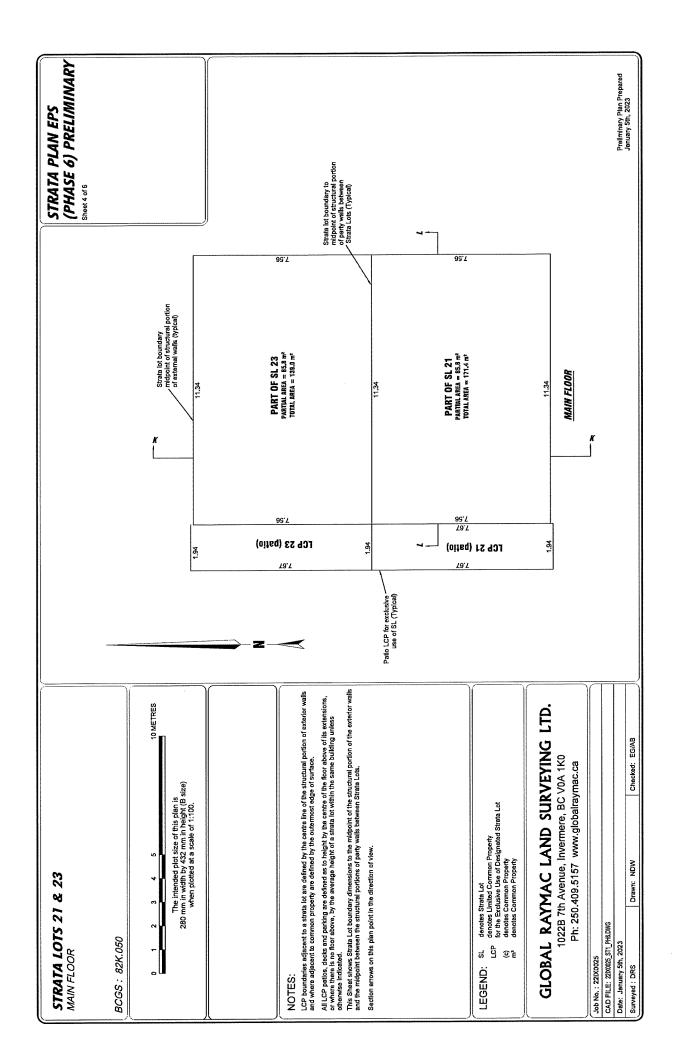

6. **Section 3.4 – Limited Common Property:** Section 3.4 is deleted in its entirety and replaced with the following:

Limited Common Property is an area within the common property that may be used exclusively by one or more strata lot owners and any additional maintenance expense created thereby will be paid by that owner.

#### Each strata lot will have:

- o one uncovered parking stall designated as limited common property for the sole use of the strata lot owner; and
- o a patio and shed attached to the strata lot as limited common property for the sole use of the strata lot owner.

Strata Lots 5 to 8 also have a balcony attached to the strata lot as limited common property for the sole use of the strata lot owner.

The limited common property areas for Phase 1 and Phase 2 are set out as limited common property in Strata Plan EPS8541 Phase 1 and Phase 2 as part of **Exhibit B4**.