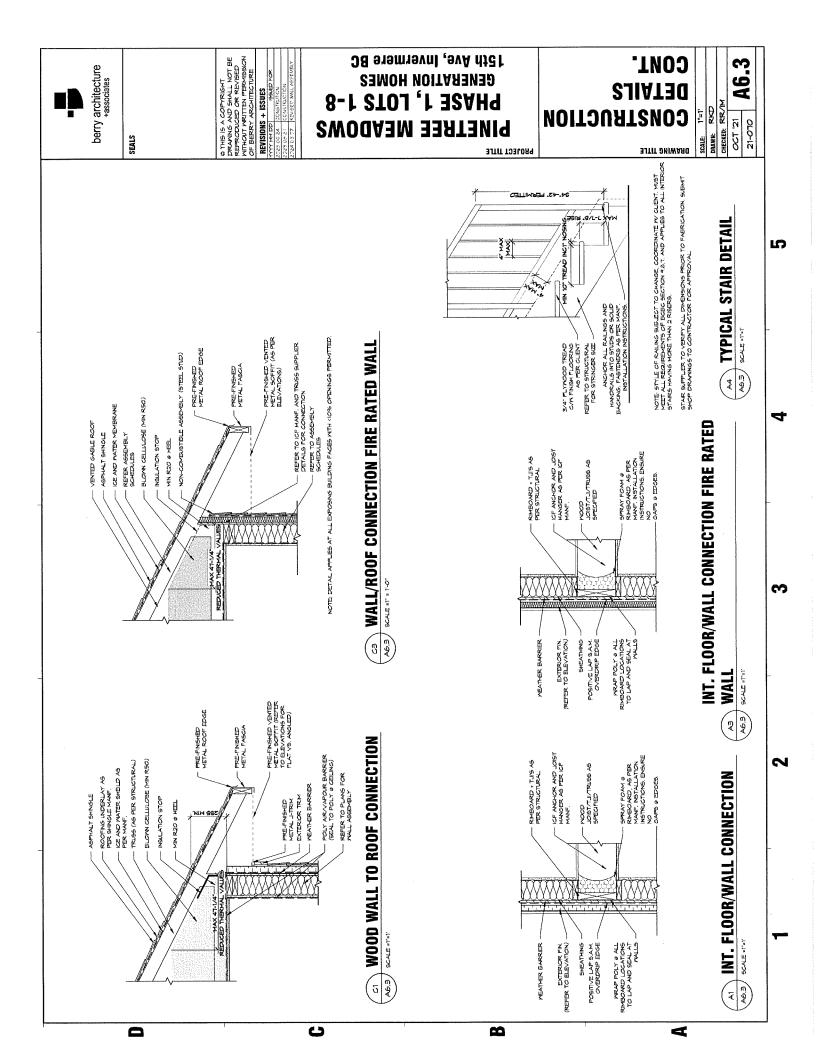

The Developer proposes to construct Phases 3 to 8 of the Development, being Strata Lots 9 to 32. A draft proposed strata plan for Phases 1 to 8 is attached as part of **Exhibit B4**. The draft strata plan and dimensions shown are approximates only and there may be minor changes or alterations made during the construction of the Development. The architectural designs for the Phase 1 and Phase 2 strata lots and the proposed architectural designs for the Phases 3, 4, 5, and 6 strata lots are attached as **Exhibit C4** to the Disclosure Statement.