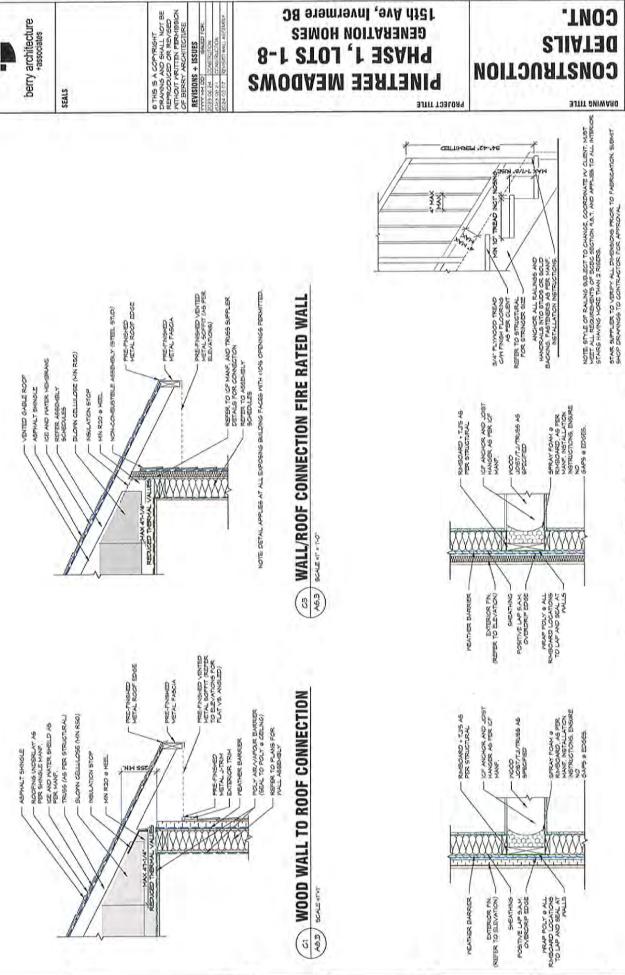

The Developer proposes to construct Phases 3 to 8 of the Development, being Strata Lots 9 to 32. A draft proposed strata plan for Phases 1 to 8 is attached as part of **Exhibit B4**. The draft strata plan and dimensions shown are approximates only and there may be minor changes or alterations made during the construction of the Development. The architectural designs for the Phase 1 and Phase 2 strata lots and the proposed architectural designs for the Phases 3, 4, 5, and 6 strata lots are attached as **Exhibit C4** to the Disclosure Statement.