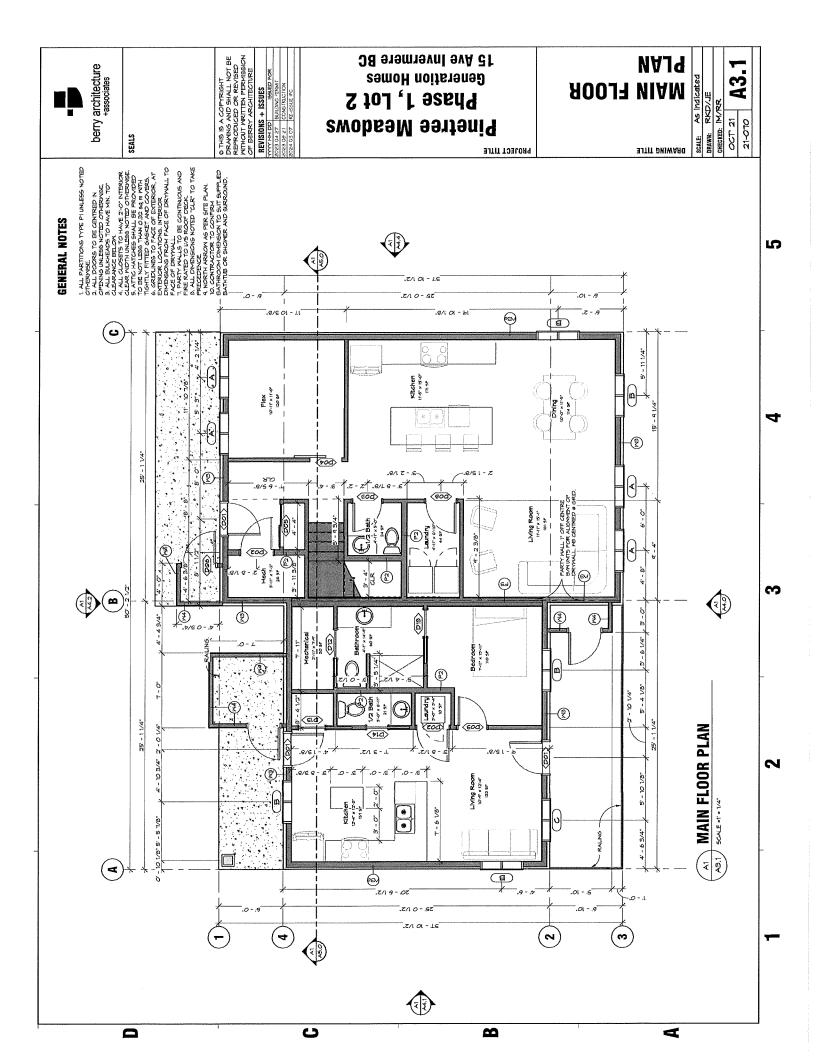

The Developer proposes to construct Phases 3 to 8 of the Development, being Strata Lots 9 to 32. A draft proposed strata plan for Phases 1 to 8 is attached as part of **Exhibit B4**. The draft strata plan and dimensions shown are approximates only and there may be minor changes or alterations made during the construction of the Development. The architectural designs for the Phase 1 and Phase 2 strata lots and the proposed architectural designs for the Phases 3, 4, 5, and 6 strata lots are attached as **Exhibit C4** to the Disclosure Statement.