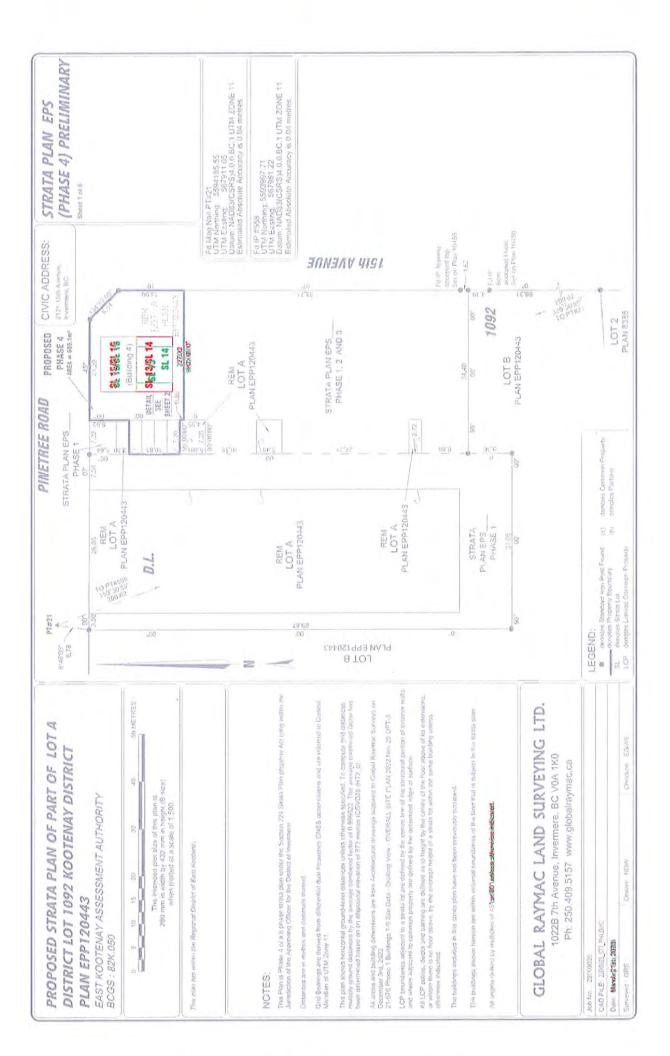

2. **Section 2.1 – General Description of the Development:** Section 2.1 is deleted in its entirety and replaced with the following:

The Development is located in the District of Invermere. The parent parcel of the Development is described as Lot A District Lot 1092 Kootenay District Plan EPP120443, PID: 032-005-121 (the "Parent Parcel"). The civic address of the Development is 2128 15<sup>th</sup> Ave., Invermere, B.C. VOA 1K4. Upon completion, the Development will consist of 8 phases with 4 strata lots in each phase, for a total of 32 strata lots. In each phase, the Developer will construct one building comprised of 4 condos.

The Developer proposes to construct Phases 3 to 8 of the Development, being Strata Lots 9 to 32. A draft proposed strata plan for Phases 1 to 8 is attached as part of **Exhibit B4**. The draft strata plan and dimensions shown are approximates only and there may be minor changes or alterations made during the construction of the Development. The architectural designs for the Phase 1 and Phase 2 strata lots and the proposed architectural designs for the Phases 3, 4, 5, and 6 strata lots are attached as **Exhibit C4** to the Disclosure Statement.

5. **Section 3.3 – Common Property and Facilities:** Section 3.3 is deleted in its entirety and replaced with the following:

The roadways, exterior grounds and surfaces, mechanical areas, and garbage facilities in the Development as shown on Strata Plan EPS8541 Phase 1 and Phase 2 and Proposed Phases 1 to 8 Strata Plans attached as **Exhibit B4** are common property of the Development.