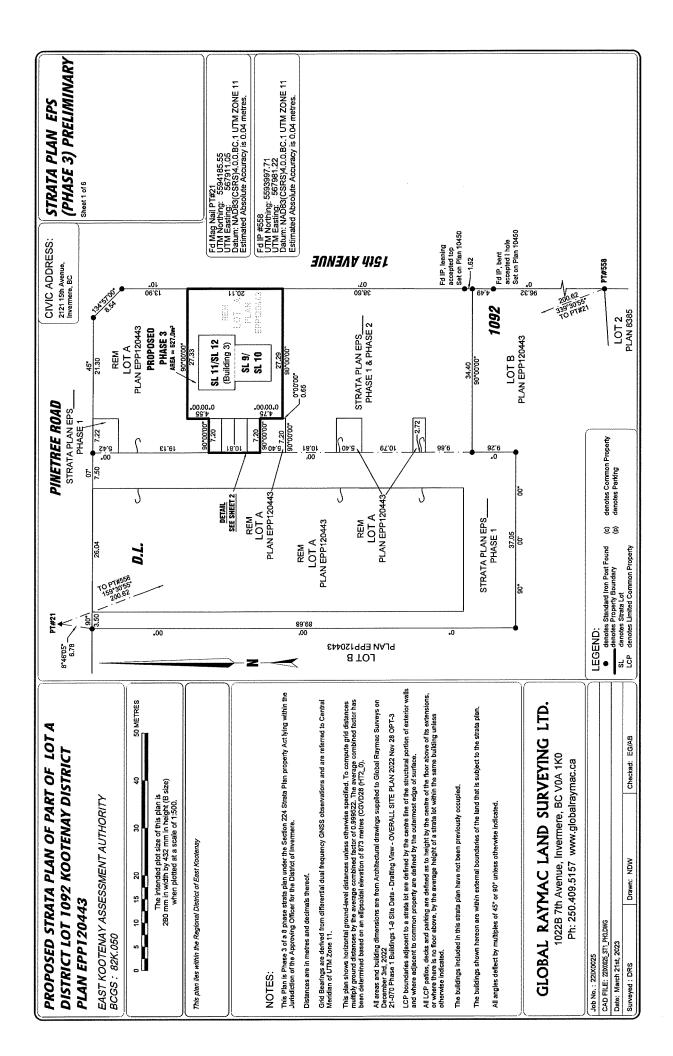

2. **Section 2.1 – General Description of the Development:** Section 2.1 is deleted in its entirety and replaced with the following:

The Development is located in the District of Invermere. The parent parcel of the Development is described as Lot A District Lot 1092 Kootenay District Plan EPP120443, PID: 032-005-121 (the "Parent Parcel"). The civic address of the Development is 2128 15<sup>th</sup> Ave., Invermere, B.C. VOA 1K4. Upon completion, the Development will consist of 8 phases with 4 strata lots in each phase, for a total of 32 strata lots. In each phase, the Developer will construct one building comprised of 4 condos.

The Developer proposes to construct Phases 3 to 8 of the Development, being Strata Lots 9 to 32. A draft proposed strata plan for Phases 1 to 8 is attached as part of **Exhibit B4**. The draft strata plan and dimensions shown are approximates only and there may be minor changes or alterations made during the construction of the Development. The architectural designs for the Phase 1 and Phase 2 strata lots and the proposed architectural designs for the Phases 3, 4, 5, and 6 strata lots are attached as **Exhibit C4** to the Disclosure Statement.

10. **Section 4.1 – Legal Description**: Section 4.1 is deleted in its entirety and replaced with the following:

The Developer registered Phase 1 of the strata plan, and created 4 new strata lots from the parcel of lands having the following legal description:

PID: 032-005-121

Legal: Lot A District Lot 1092 Kootenay District Plan EPP120443

Following the registration of the Phase 1 strata plan, Strata Lots 1 to 4 were created with the following legal description:

Following the registration of the phase 2 strata plan, the remainder of the lands over which Phases 2 to 8 were to be registered had the following legal description:

PID: 032-005-121

Legal: Lot A District Lot 1092 Kootenay District Plan EPP120443 except Phase 1 Strata Plan EPS8541

Following the registration of the Phase 2 strata plan, the remainder of the lands over which Phases 3 to 8 will be registered has the following legal description:

PID: 032-005-121

Legal: Lot A District Lot 1092 Kootenay District Plan EPP120443 except Phase 1-2 Strata Plan EPS8541