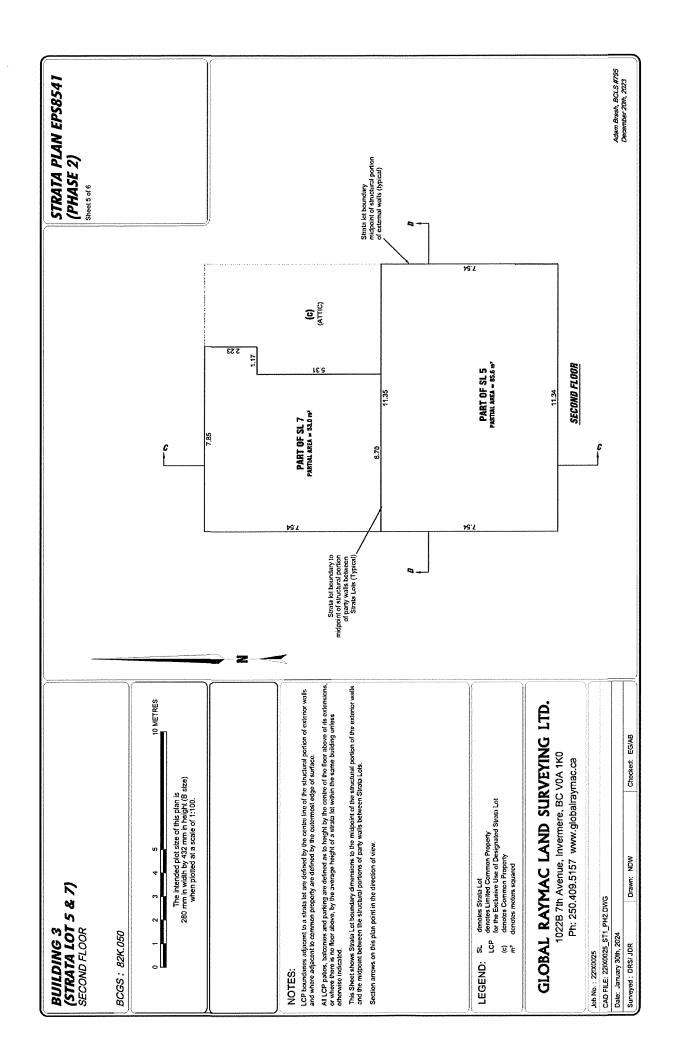

The Developer registered Phase 1 of the strata plan on October 06, 2023, creating Strata Lots 1 to 4 and Strata Corporation EPS8541. The Developer registered Phase 2 of the strata plan on February 12, 2024, creating Strata Lots 5 to 8. A copy of the registered Phase 1 and Phase 2 strata plan under Strata Plan EPS8541 is attached as part of **Exhibit B4.** 

5. **Section 3.3 – Common Property and Facilities:** Section 3.3 is deleted in its entirety and replaced with the following:

The roadways, exterior grounds and surfaces, mechanical areas, and garbage facilities in the Development as shown on Strata Plan EPS8541 Phase 1 and Phase 2 and Proposed Phases 1 to 8 Strata Plans attached as **Exhibit B4** are common property of the Development.

Strata Lots 5 to 8 also have a balcony attached to the strata lot as limited common property for the sole use of the strata lot owner.

The limited common property areas for Phase 1 and Phase 2 are set out as limited common property in Strata Plan EPS8541 Phase 1 and Phase 2 as part of **Exhibit B4**.