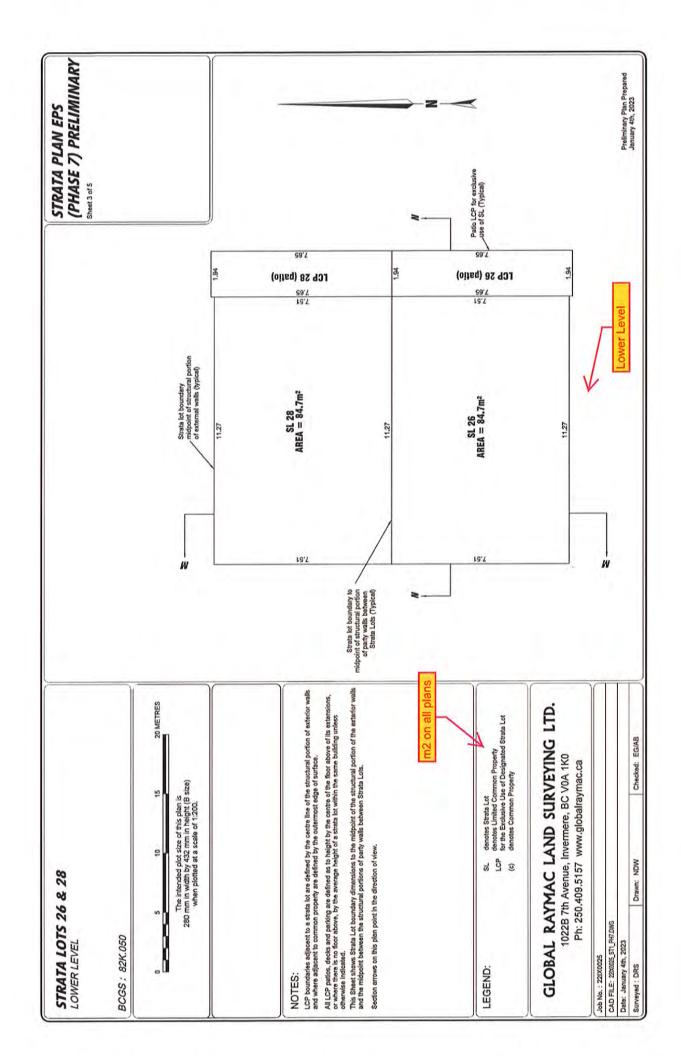

5. **Section 3.3 – Common Property and Facilities:** Section 3.3 is deleted in its entirety and replaced with the following:

The roadways, exterior grounds and surfaces, mechanical areas, and garbage facilities in the Development as shown on Strata Plan EPS8541 Phase 1 and Phase 2 and Proposed Phases 1 to 8 Strata Plans attached as **Exhibit B4** are common property of the Development.

Strata Lots 5 to 8 also have a balcony attached to the strata lot as limited common property for the sole use of the strata lot owner.

The limited common property areas for Phase 1 and Phase 2 are set out as limited common property in Strata Plan EPS8541 Phase 1 and Phase 2 as part of **Exhibit B4**.

The proposed limited common property areas for Phases 3 to 8 are set out in the Proposed Phases 1 to 8 Strata Plans as part of **Exhibit B4**.

The Developer may add a balcony to the strata lots in Phases 3 to 8. If the Developer decides to add balconies to the strata lots in Phases 3 to 8, then each balcony will be designated as limited common property for the sole use of that strata lot owner.