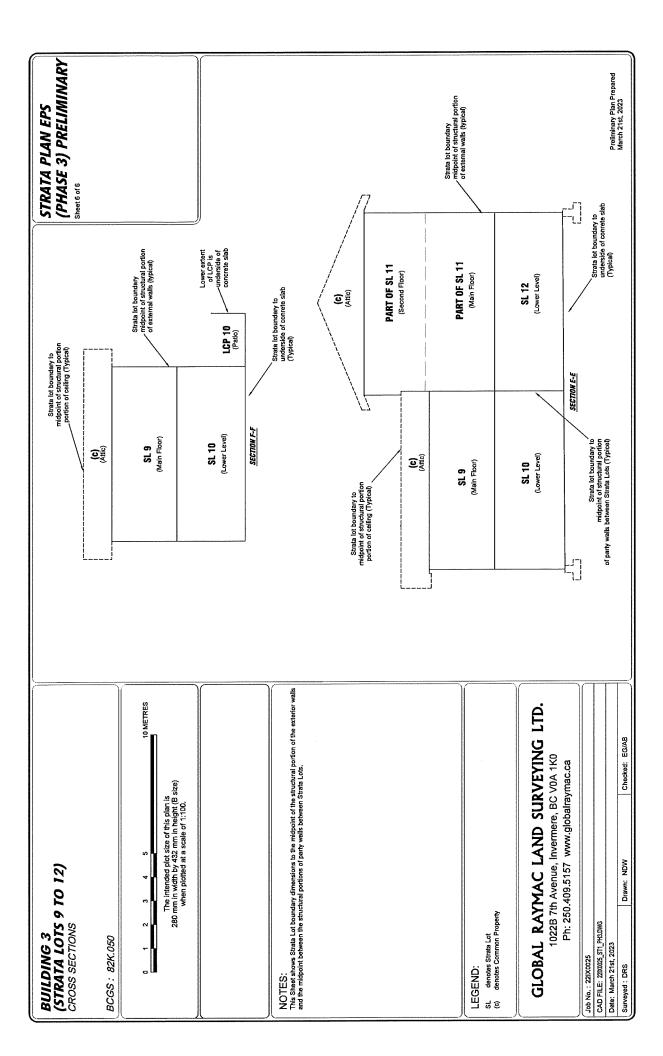

The Developer proposes to construct Phases 3 to 8 of the Development, being Strata Lots 9 to 32. A draft proposed strata plan for Phases 1 to 8 is attached as part of **Exhibit B4**. The draft strata plan and dimensions shown are approximates only and there may be minor changes or alterations made during the construction of the Development. The architectural designs for the Phase 1 and Phase 2 strata lots and the proposed architectural designs for the Phases 3, 4, 5, and 6 strata lots are attached as **Exhibit C4** to the Disclosure Statement.

5. **Section 3.3 – Common Property and Facilities:** Section 3.3 is deleted in its entirety and replaced with the following:

The roadways, exterior grounds and surfaces, mechanical areas, and garbage facilities in the Development as shown on Strata Plan EPS8541 Phase 1 and Phase 2 and Proposed Phases 1 to 8 Strata Plans attached as **Exhibit B4** are common property of the Development.

The proposed limited common property areas for Phases 3 to 8 are set out in the Proposed Phases 1 to 8 Strata Plans as part of **Exhibit B4**.

The Developer may add a balcony to the strata lots in Phases 3 to 8. If the Developer decides to add balconies to the strata lots in Phases 3 to 8, then each balcony will be designated as limited common property for the sole use of that strata lot owner.