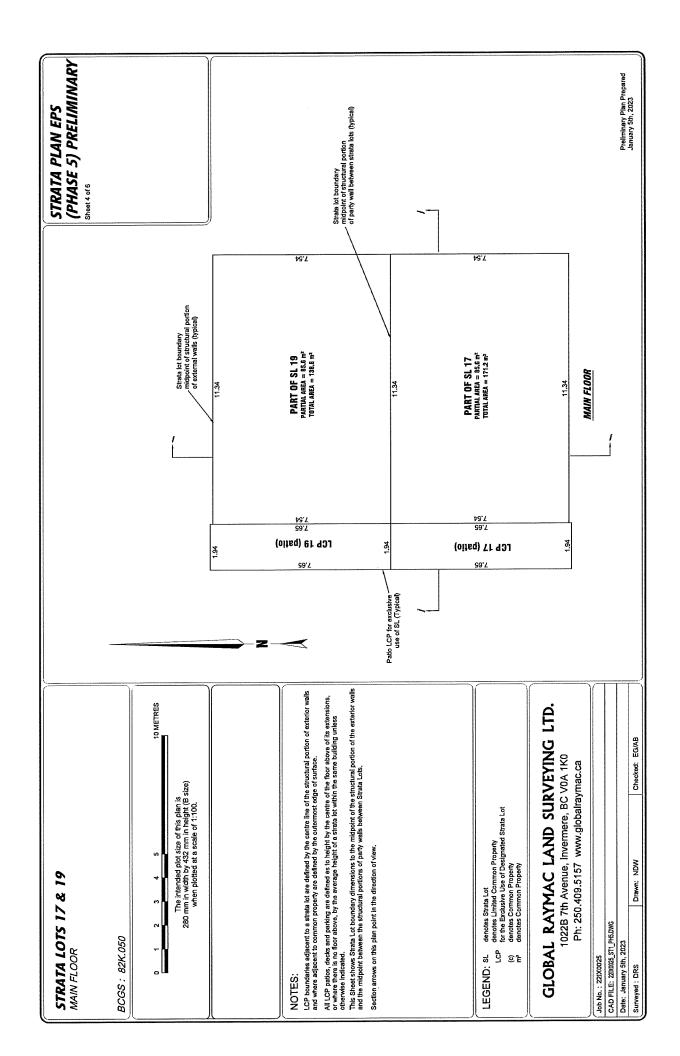

The Developer proposes to construct Phases 3 to 8 of the Development, being Strata Lots 9 to 32. A draft proposed strata plan for Phases 1 to 8 is attached as part of **Exhibit B4**. The draft strata plan and dimensions shown are approximates only and there may be minor changes or alterations made during the construction of the Development. The architectural designs for the Phase 1 and Phase 2 strata lots and the proposed architectural designs for the Phases 3, 4, 5, and 6 strata lots are attached as **Exhibit C4** to the Disclosure Statement.

The proposed limited common property areas for Phases 3 to 8 are set out in the Proposed Phases 1 to 8 Strata Plans as part of **Exhibit B4**.

The Developer may add a balcony to the strata lots in Phases 3 to 8. If the Developer decides to add balconies to the strata lots in Phases 3 to 8, then each balcony will be designated as limited common property for the sole use of that strata lot owner.

Phases 3 to 8 – each strata lot will have one uncovered parking stall in the location indicated on the Proposed Phases 1 to 8 Strata Plans attached as part of **Exhibit B4**.

8. **Section 3.8 – Budget:** Paragraph 3 of section 3.8 is deleted in its entirety and replaced with the following: