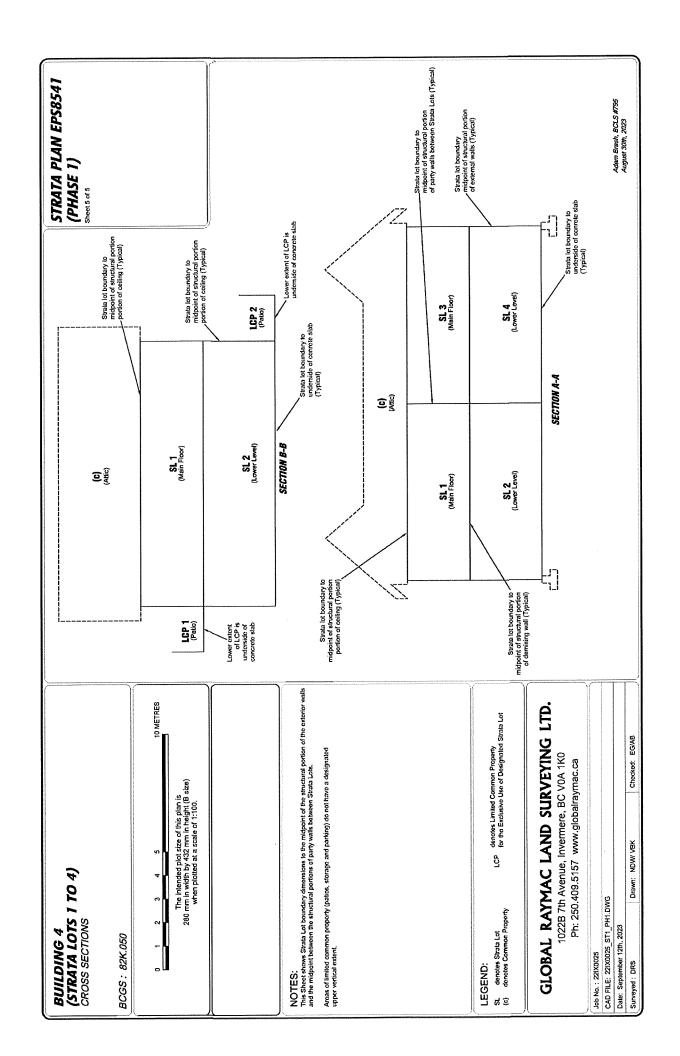

The Developer registered Phase 1 of the strata plan on October 06, 2023, creating Strata Lots 1 to 4 and Strata Corporation EPS8541. The Developer registered Phase 2 of the strata plan on February 12, 2024, creating Strata Lots 5 to 8. A copy of the registered Phase 1 and Phase 2 strata plan under Strata Plan EPS8541 is attached as part of **Exhibit B4.** 

The Developer proposes to construct Phases 3 to 8 of the Development, being Strata Lots 9 to 32. A draft proposed strata plan for Phases 1 to 8 is attached as part of **Exhibit B4**. The draft strata plan and dimensions shown are approximates only and there may be minor changes or alterations made during the construction of the Development. The architectural designs for the Phase 1 and Phase 2 strata lots and the proposed architectural designs for the Phases 3, 4, 5, and 6 strata lots are attached as **Exhibit C4** to the Disclosure Statement.

5. **Section 3.3 – Common Property and Facilities:** Section 3.3 is deleted in its entirety and replaced with the following:

The roadways, exterior grounds and surfaces, mechanical areas, and garbage facilities in the Development as shown on Strata Plan EPS8541 Phase 1 and Phase 2 and Proposed Phases 1 to 8 Strata Plans attached as **Exhibit B4** are common property of the Development.