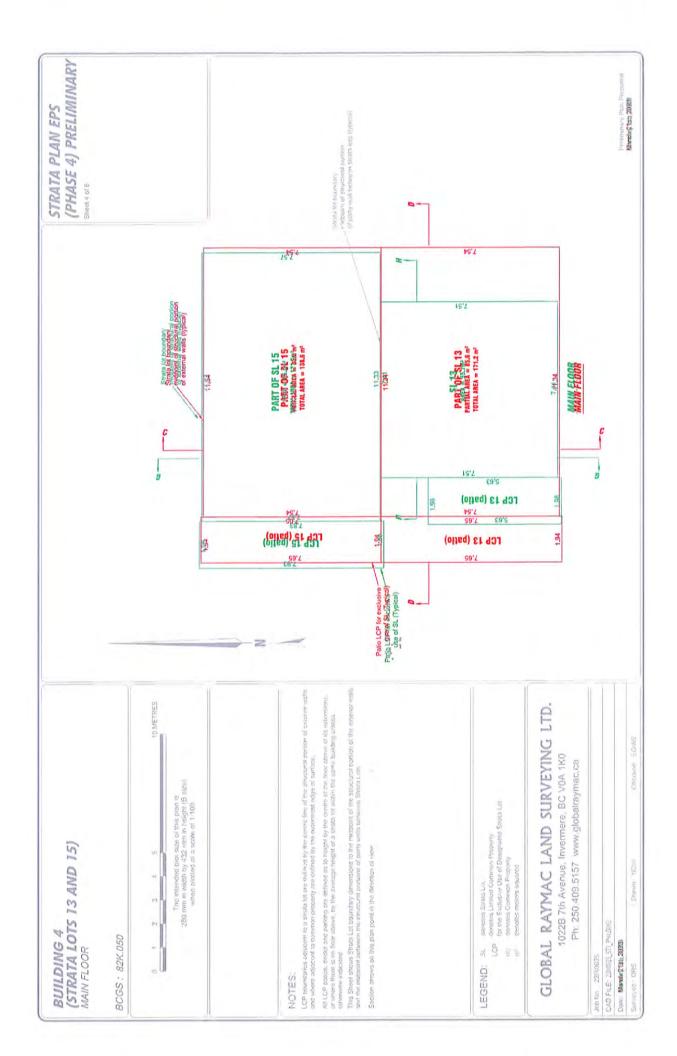

#### Each strata lot will have:

- o one uncovered parking stall designated as limited common property for the sole use of the strata lot owner; and
- o a patio and shed attached to the strata lot as limited common property for the sole use of the strata lot owner.

The proposed limited common property areas for Phases 3 to 8 are set out in the Proposed Phases 1 to 8 Strata Plans as part of **Exhibit B4**.

The Developer may add a balcony to the strata lots in Phases 3 to 8. If the Developer decides to add balconies to the strata lots in Phases 3 to 8, then each balcony will be designated as limited common property for the sole use of that strata lot owner.