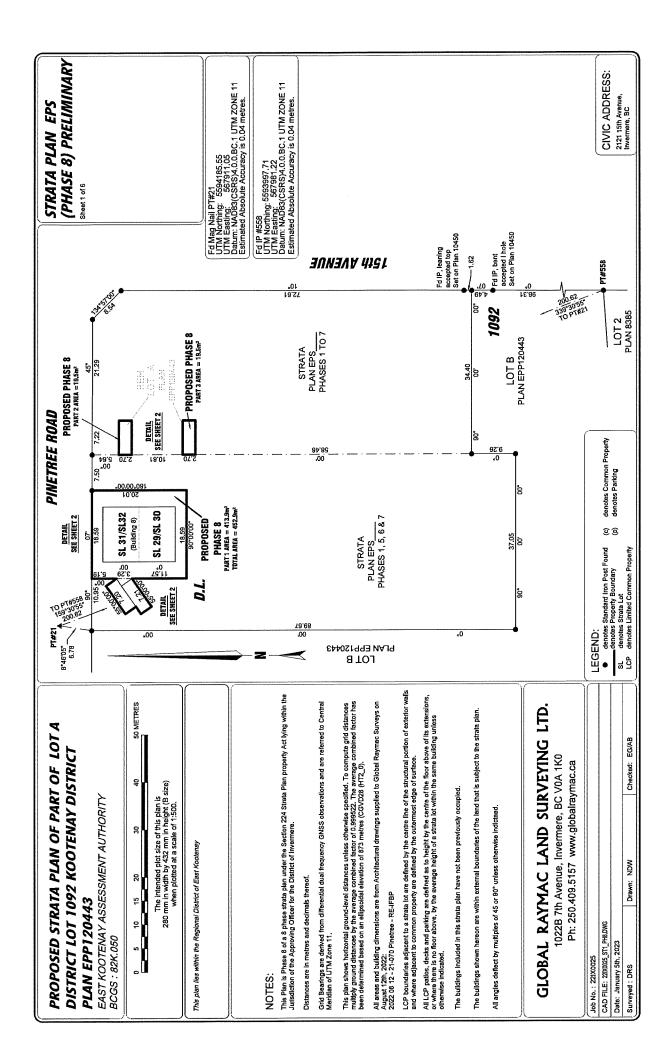

2. **Section 2.1 – General Description of the Development:** Section 2.1 is deleted in its entirety and replaced with the following:

The Development is located in the District of Invermere. The parent parcel of the Development is described as Lot A District Lot 1092 Kootenay District Plan EPP120443, PID: 032-005-121 (the "Parent Parcel"). The civic address of the Development is 2128 15<sup>th</sup> Ave., Invermere, B.C. VOA 1K4. Upon completion, the Development will consist of 8 phases with 4 strata lots in each phase, for a total of 32 strata lots. In each phase, the Developer will construct one building comprised of 4 condos.

The Developer registered Phase 1 of the strata plan on October 06, 2023, creating Strata Lots 1 to 4 and Strata Corporation EPS8541. The Developer registered Phase 2 of the strata plan on February 12, 2024, creating Strata Lots 5 to 8. A copy of the registered Phase 1 and Phase 2 strata plan under Strata Plan EPS8541 is attached as part of **Exhibit B4.** 

The Developer proposes to construct Phases 3 to 8 of the Development, being Strata Lots 9 to 32. A draft proposed strata plan for Phases 1 to 8 is attached as part of **Exhibit B4**. The draft strata plan and dimensions shown are approximates only and there may be minor changes or alterations made during the construction of the Development. The architectural designs for the Phase 1 and Phase 2 strata lots and the proposed architectural designs for the Phases 3, 4, 5, and 6 strata lots are attached as **Exhibit C4** to the Disclosure Statement.