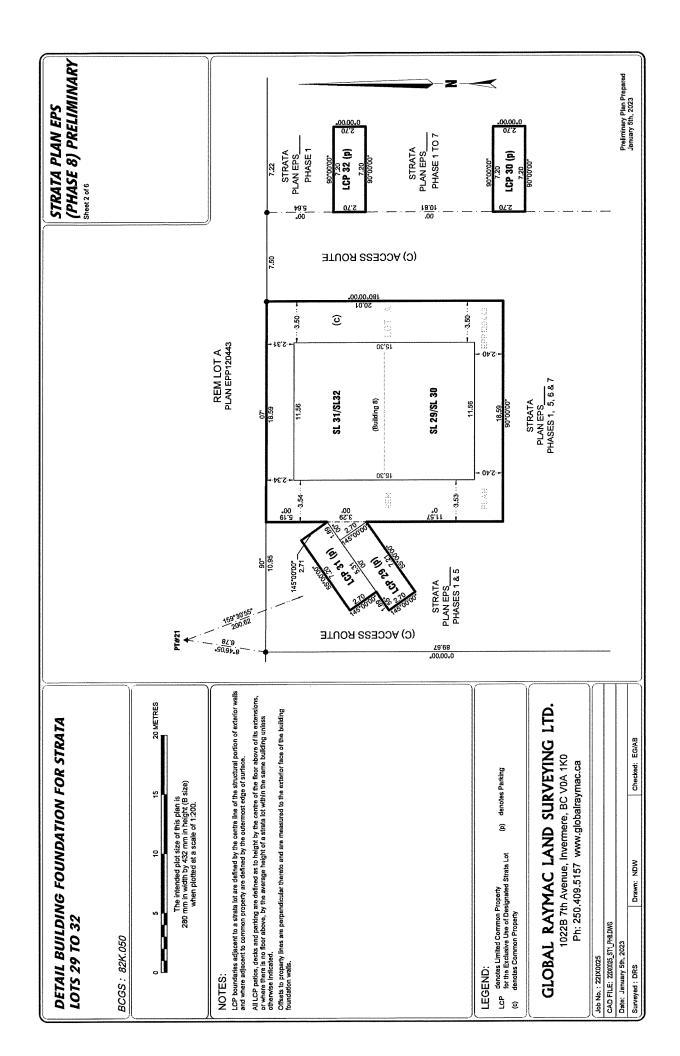

2. **Section 2.1 – General Description of the Development:** Section 2.1 is deleted in its entirety and replaced with the following:

The Development is located in the District of Invermere. The parent parcel of the Development is described as Lot A District Lot 1092 Kootenay District Plan EPP120443, PID: 032-005-121 (the "Parent Parcel"). The civic address of the Development is 2128 15<sup>th</sup> Ave., Invermere, B.C. VOA 1K4. Upon completion, the Development will consist of 8 phases with 4 strata lots in each phase, for a total of 32 strata lots. In each phase, the Developer will construct one building comprised of 4 condos.

The Developer registered Phase 1 of the strata plan on October 06, 2023, creating Strata Lots 1 to 4 and Strata Corporation EPS8541. The Developer registered Phase 2 of the strata plan on February 12, 2024, creating Strata Lots 5 to 8. A copy of the registered Phase 1 and Phase 2 strata plan under Strata Plan EPS8541 is attached as part of **Exhibit B4.** 

The Developer proposes to construct Phases 3 to 8 of the Development, being Strata Lots 9 to 32. A draft proposed strata plan for Phases 1 to 8 is attached as part of **Exhibit B4**. The draft strata plan and dimensions shown are approximates only and there may be minor changes or alterations made during the construction of the Development. The architectural designs for the Phase 1 and Phase 2 strata lots and the proposed architectural designs for the Phases 3, 4, 5, and 6 strata lots are attached as **Exhibit C4** to the Disclosure Statement.

5. **Section 3.3 – Common Property and Facilities:** Section 3.3 is deleted in its entirety and replaced with the following:

The roadways, exterior grounds and surfaces, mechanical areas, and garbage facilities in the Development as shown on Strata Plan EPS8541 Phase 1 and Phase 2 and Proposed Phases 1 to 8 Strata Plans attached as **Exhibit B4** are common property of the Development.

The proposed limited common property areas for Phases 3 to 8 are set out in the Proposed Phases 1 to 8 Strata Plans as part of **Exhibit B4**.

The Developer may add a balcony to the strata lots in Phases 3 to 8. If the Developer decides to add balconies to the strata lots in Phases 3 to 8, then each balcony will be designated as limited common property for the sole use of that strata lot owner.

Phases 3 to 8 – each strata lot will have one uncovered parking stall in the location indicated on the Proposed Phases 1 to 8 Strata Plans attached as part of **Exhibit B4**.

8. **Section 3.8 – Budget:** Paragraph 3 of section 3.8 is deleted in its entirety and replaced with the following: