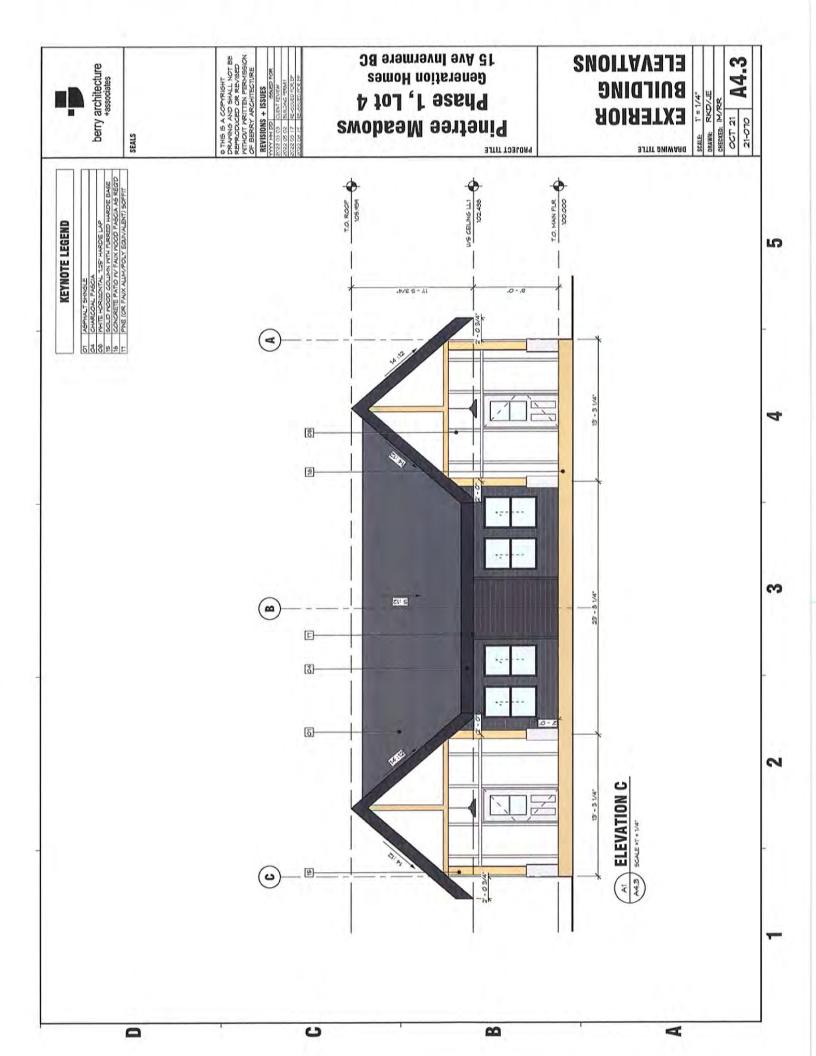

The Developer proposes to construct Phases 3 to 8 of the Development, being Strata Lots 9 to 32. A draft proposed strata plan for Phases 1 to 8 is attached as part of **Exhibit B4**. The draft strata plan and dimensions shown are approximates only and there may be minor changes or alterations made during the construction of the Development. The architectural designs for the Phase 1 and Phase 2 strata lots and the proposed architectural designs for the Phases 3, 4, 5, and 6 strata lots are attached as **Exhibit C4** to the Disclosure Statement.