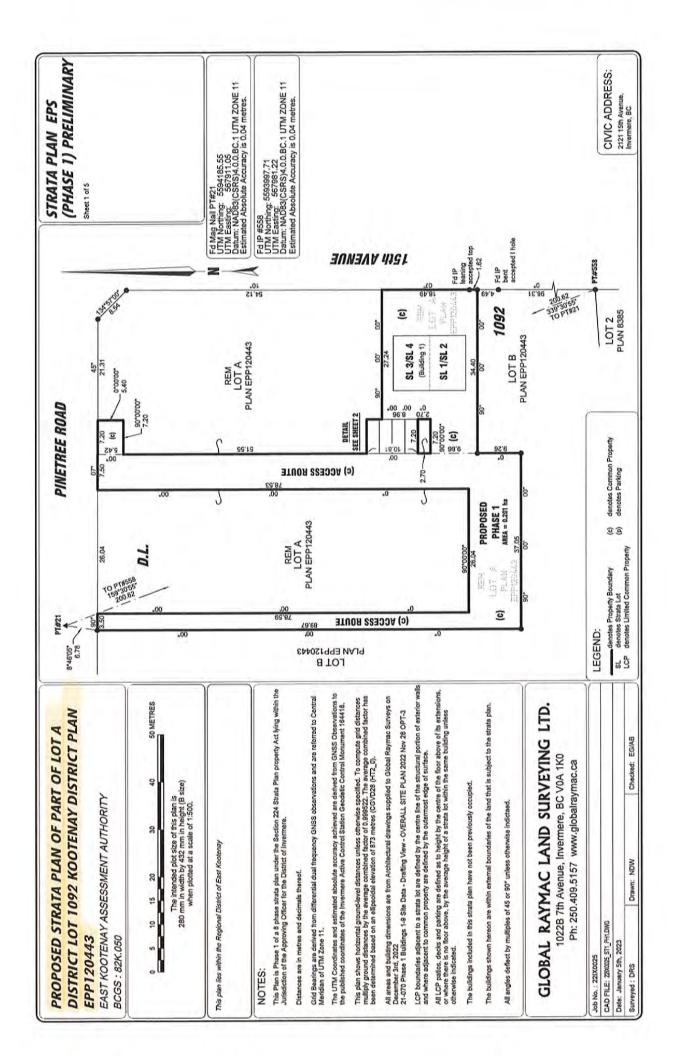

2. **Section 2.1 – General Description of the Development:** Section 2.1 is deleted in its entirety and replaced with the following:

The Development is located in the District of Invermere. The parent parcel of the Development is described as Lot A District Lot 1092 Kootenay District Plan EPP120443, PID: 032-005-121 (the "Parent Parcel"). The civic address of the Development is 2128 15<sup>th</sup> Ave., Invermere, B.C. VOA 1K4. Upon completion, the Development will consist of 8 phases with 4 strata lots in each phase, for a total of 32 strata lots. In each phase, the Developer will construct one building comprised of 4 condos.

The Developer registered Phase 1 of the strata plan on October 06, 2023, creating Strata Lots 1 to 4 and Strata Corporation EPS8541. The Developer registered Phase 2 of the strata plan on February 12, 2024, creating Strata Lots 5 to 8. A copy of the registered Phase 1 and Phase 2 strata plan under Strata Plan EPS8541 is attached as part of **Exhibit B4.** 

The Developer proposes to construct Phases 3 to 8 of the Development, being Strata Lots 9 to 32. A draft proposed strata plan for Phases 1 to 8 is attached as part of **Exhibit B4**. The draft strata plan and dimensions shown are approximates only and there may be minor changes or alterations made during the construction of the Development. The architectural designs for the Phase 1 and Phase 2 strata lots and the proposed architectural designs for the Phases 3, 4, 5, and 6 strata lots are attached as **Exhibit C4** to the Disclosure Statement.

5. **Section 3.3 – Common Property and Facilities:** Section 3.3 is deleted in its entirety and replaced with the following:

The roadways, exterior grounds and surfaces, mechanical areas, and garbage facilities in the Development as shown on Strata Plan EPS8541 Phase 1 and Phase 2 and Proposed Phases 1 to 8 Strata Plans attached as **Exhibit B4** are common property of the Development.

7. Section 3.6 - Parking: Section 3.6 is deleted in its entirety and replaced with the following:

Phase 1 and Phase 2 – each strata lot will have one uncovered parking stall in the location indicated on Strata Plan EPS8541 Phase 1 and Phase 2 attached as part of **Exhibit B4.** 