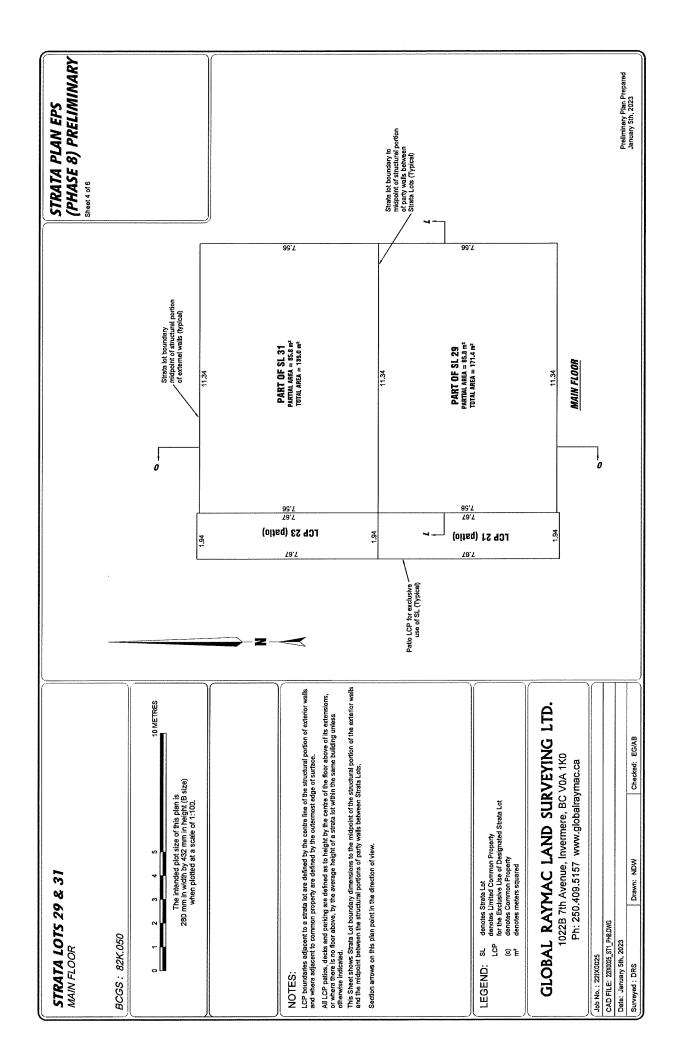

2. **Section 2.1 – General Description of the Development:** Section 2.1 is deleted in its entirety and replaced with the following:

The Development is located in the District of Invermere. The parent parcel of the Development is described as Lot A District Lot 1092 Kootenay District Plan EPP120443, PID: 032-005-121 (the "Parent Parcel"). The civic address of the Development is 2128 15<sup>th</sup> Ave., Invermere, B.C. VOA 1K4. Upon completion, the Development will consist of 8 phases with 4 strata lots in each phase, for a total of 32 strata lots. In each phase, the Developer will construct one building comprised of 4 condos.

The Developer proposes to construct Phases 3 to 8 of the Development, being Strata Lots 9 to 32. A draft proposed strata plan for Phases 1 to 8 is attached as part of **Exhibit B4**. The draft strata plan and dimensions shown are approximates only and there may be minor changes or alterations made during the construction of the Development. The architectural designs for the Phase 1 and Phase 2 strata lots and the proposed architectural designs for the Phases 3, 4, 5, and 6 strata lots are attached as **Exhibit C4** to the Disclosure Statement.