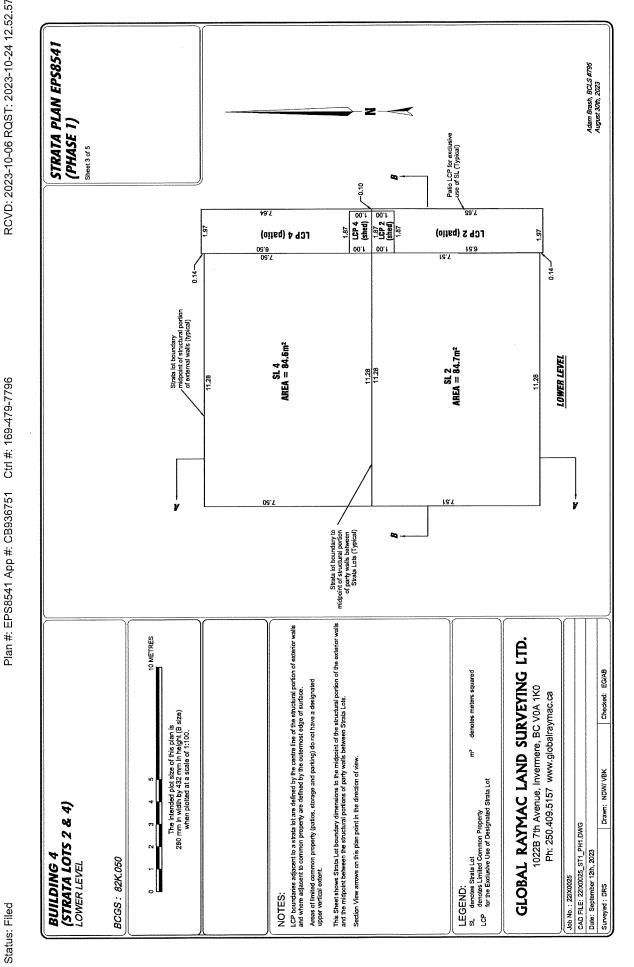

5. **Section 3.3 – Common Property and Facilities:** Section 3.3 is deleted in its entirety and replaced with the following:

The roadways, exterior grounds and surfaces, mechanical areas, and garbage facilities in the Development as shown on Strata Plan EPS8541 Phase 1 and Phase 2 and Proposed Phases 1 to 8 Strata Plans attached as **Exhibit B4** are common property of the Development.

#### Each strata lot will have:

- o one uncovered parking stall designated as limited common property for the sole use of the strata lot owner; and
- o a patio and shed attached to the strata lot as limited common property for the sole use of the strata lot owner.

Strata Lots 5 to 8 also have a balcony attached to the strata lot as limited common property for the sole use of the strata lot owner.

The limited common property areas for Phase 1 and Phase 2 are set out as limited common property in Strata Plan EPS8541 Phase 1 and Phase 2 as part of **Exhibit B4**.

7. Section 3.6 - Parking: Section 3.6 is deleted in its entirety and replaced with the following:

Phase 1 and Phase 2 – each strata lot will have one uncovered parking stall in the location indicated on Strata Plan EPS8541 Phase 1 and Phase 2 attached as part of **Exhibit B4.** 