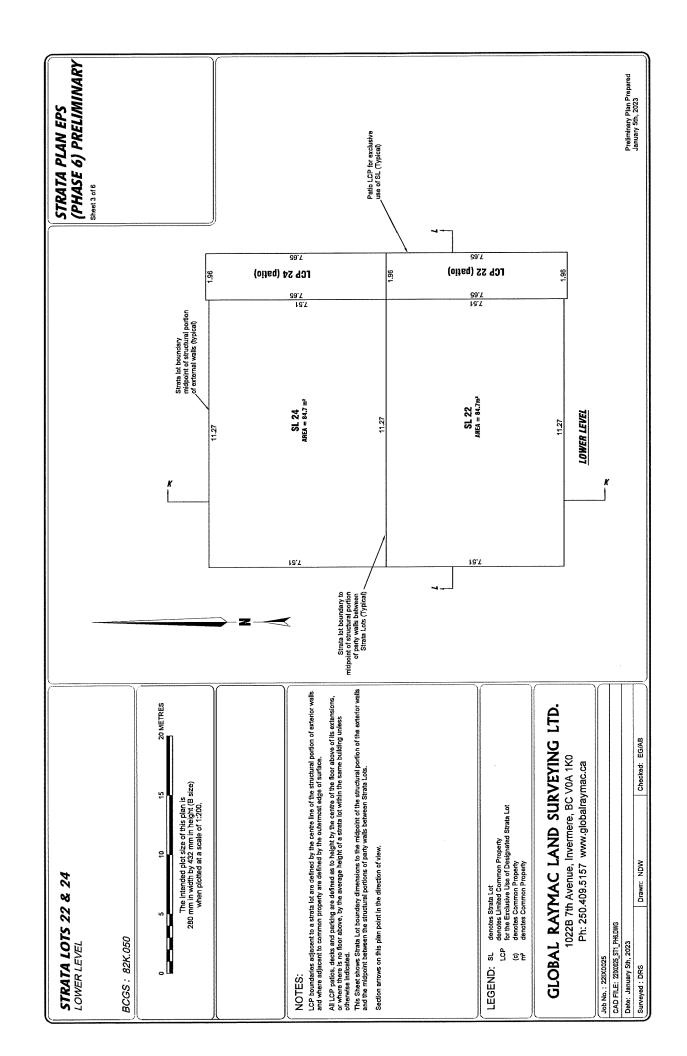

6. **Section 3.4 – Limited Common Property:** Section 3.4 is deleted in its entirety and replaced with the following:

Limited Common Property is an area within the common property that may be used exclusively by one or more strata lot owners and any additional maintenance expense created thereby will be paid by that owner.

#### Each strata lot will have:

- o one uncovered parking stall designated as limited common property for the sole use of the strata lot owner; and
- o a patio and shed attached to the strata lot as limited common property for the sole use of the strata lot owner.

Strata Lots 5 to 8 also have a balcony attached to the strata lot as limited common property for the sole use of the strata lot owner.

The limited common property areas for Phase 1 and Phase 2 are set out as limited common property in Strata Plan EPS8541 Phase 1 and Phase 2 as part of **Exhibit B4**.