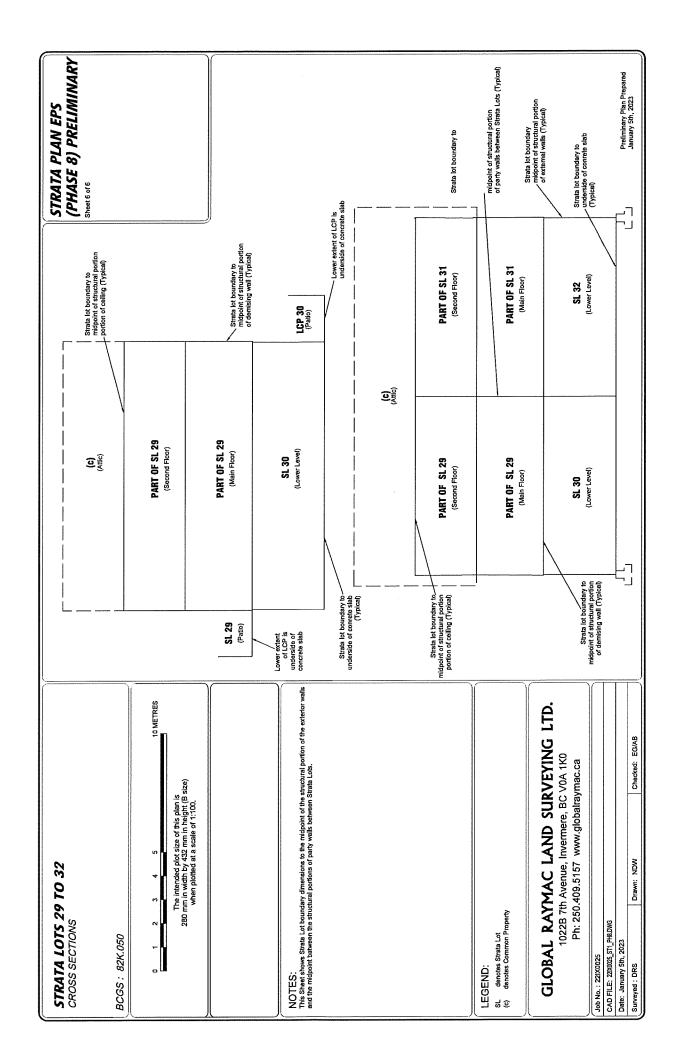

The Developer proposes to construct Phases 3 to 8 of the Development, being Strata Lots 9 to 32. A draft proposed strata plan for Phases 1 to 8 is attached as part of **Exhibit B4**. The draft strata plan and dimensions shown are approximates only and there may be minor changes or alterations made during the construction of the Development. The architectural designs for the Phase 1 and Phase 2 strata lots and the proposed architectural designs for the Phases 3, 4, 5, and 6 strata lots are attached as **Exhibit C4** to the Disclosure Statement.

The proposed limited common property areas for Phases 3 to 8 are set out in the Proposed Phases 1 to 8 Strata Plans as part of **Exhibit B4**.

The Developer may add a balcony to the strata lots in Phases 3 to 8. If the Developer decides to add balconies to the strata lots in Phases 3 to 8, then each balcony will be designated as limited common property for the sole use of that strata lot owner.

Phases 3 to 8 – each strata lot will have one uncovered parking stall in the location indicated on the Proposed Phases 1 to 8 Strata Plans attached as part of **Exhibit B4**.

8. **Section 3.8 – Budget:** Paragraph 3 of section 3.8 is deleted in its entirety and replaced with the following: