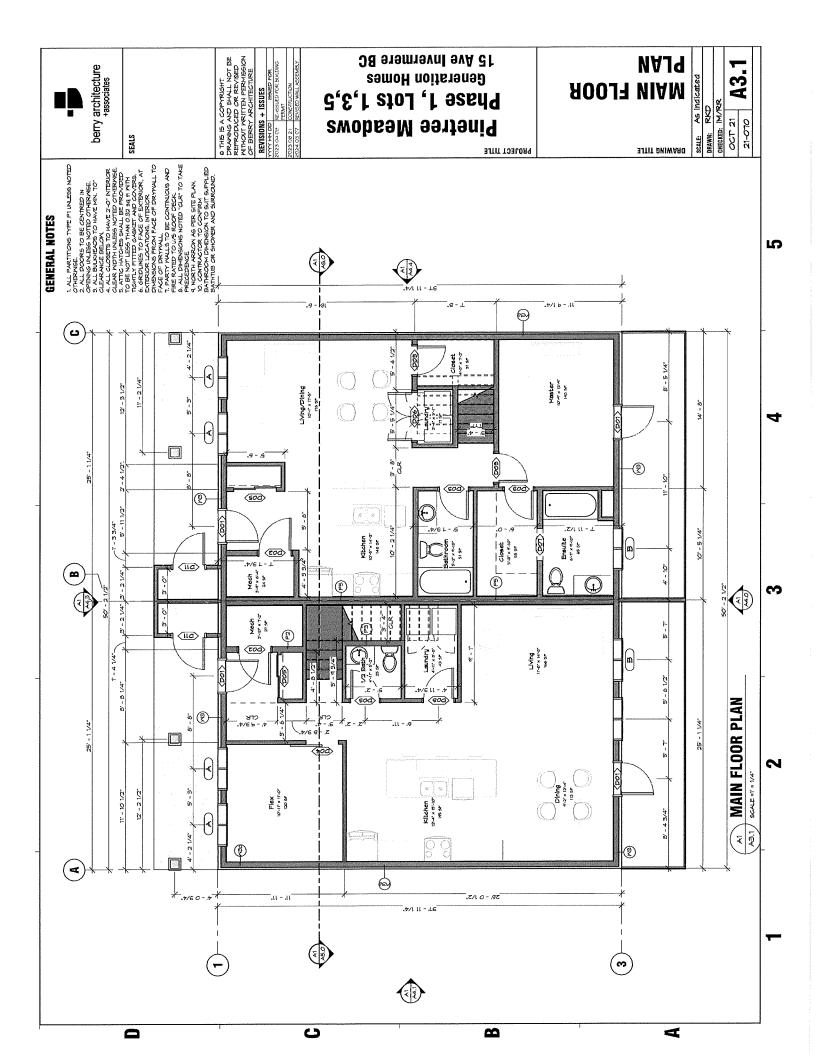

The Developer proposes to construct Phases 3 to 8 of the Development, being Strata Lots 9 to 32. A draft proposed strata plan for Phases 1 to 8 is attached as part of **Exhibit B4**. The draft strata plan and dimensions shown are approximates only and there may be minor changes or alterations made during the construction of the Development. The architectural designs for the Phase 1 and Phase 2 strata lots and the proposed architectural designs for the Phases 3, 4, 5, and 6 strata lots are attached as **Exhibit C4** to the Disclosure Statement.

# 7.2.4 Other Provisions of the Agreement

Purchasers are referred to the following provisions in paragraphs 8, 9, 14, 18, 21, 25, and 30 of Schedule A:

8. <u>Strata Lot Plans</u>: The Purchaser acknowledges that the Purchaser is purchasing the Strata Lot as shown on the proposed form of strata plan attached as **Exhibit B4** to the Disclosure Statement, and the proposed architectural designs attached as **Exhibit C4** to the Disclosure Statement. The Vendor will construct the Strata Lot substantially in accordance with such plans and architectural designs, however the Vendor may make modifications to the features and design of the Development and to the Strata Lot as