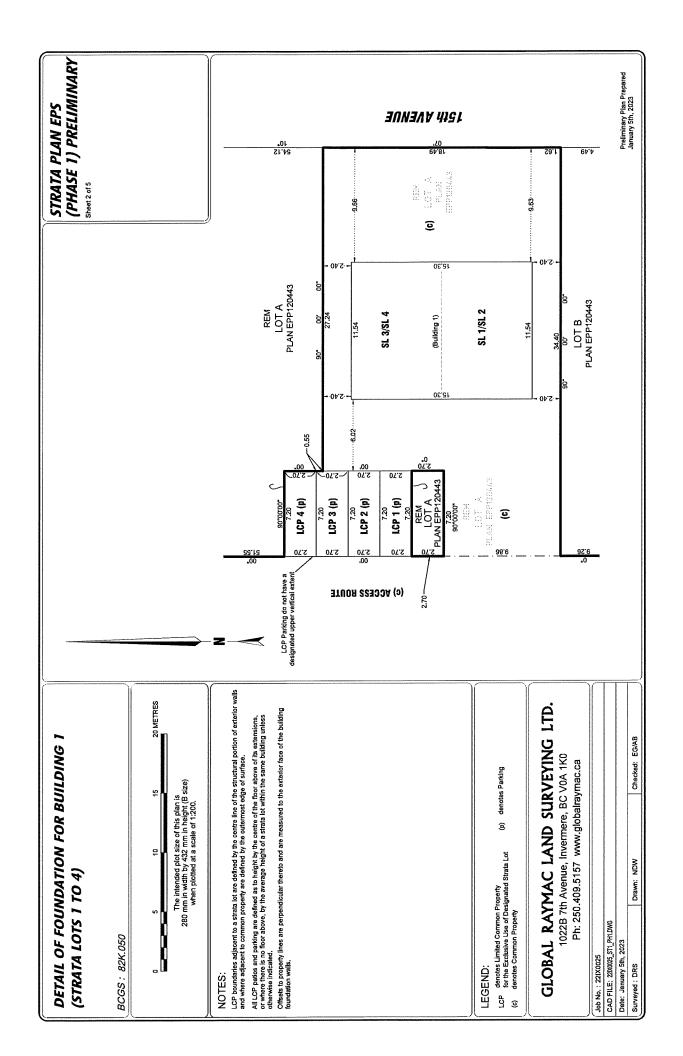

#### Each strata lot will have:

- o one uncovered parking stall designated as limited common property for the sole use of the strata lot owner; and
- o a patio and shed attached to the strata lot as limited common property for the sole use of the strata lot owner.

Strata Lots 5 to 8 also have a balcony attached to the strata lot as limited common property for the sole use of the strata lot owner.

The limited common property areas for Phase 1 and Phase 2 are set out as limited common property in Strata Plan EPS8541 Phase 1 and Phase 2 as part of **Exhibit B4**.

7. Section 3.6 - Parking: Section 3.6 is deleted in its entirety and replaced with the following:

Phase 1 and Phase 2 – each strata lot will have one uncovered parking stall in the location indicated on Strata Plan EPS8541 Phase 1 and Phase 2 attached as part of **Exhibit B4.** 