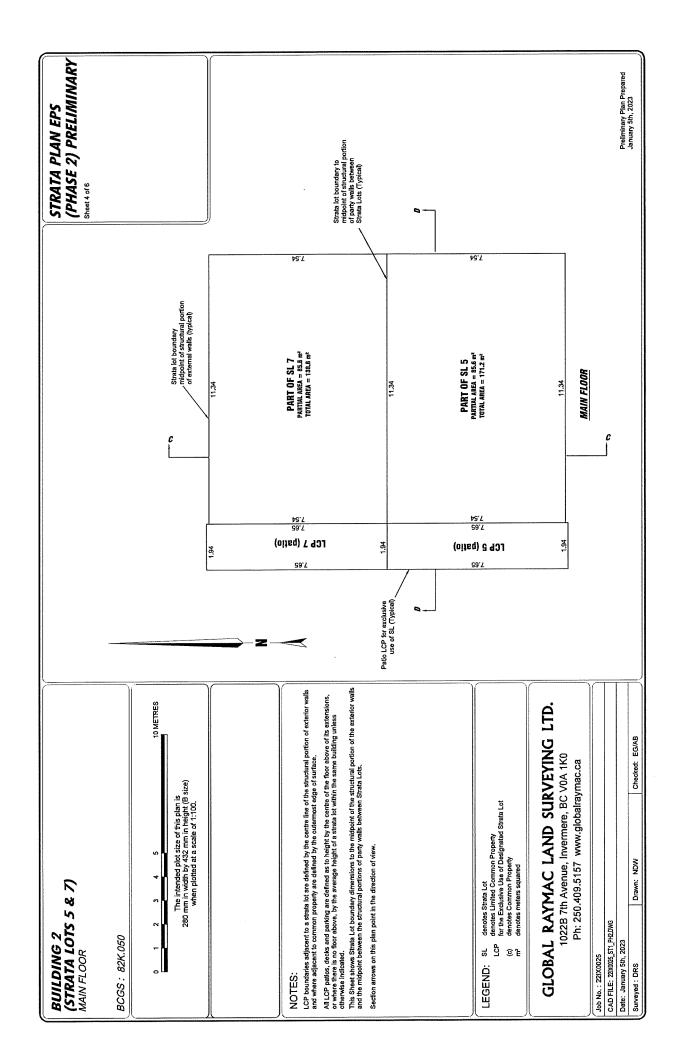

The Developer registered Phase 1 of the strata plan on October 06, 2023, creating Strata Lots 1 to 4 and Strata Corporation EPS8541. The Developer registered Phase 2 of the strata plan on February 12, 2024, creating Strata Lots 5 to 8. A copy of the registered Phase 1 and Phase 2 strata plan under Strata Plan EPS8541 is attached as part of **Exhibit B4.** 

5. **Section 3.3 – Common Property and Facilities:** Section 3.3 is deleted in its entirety and replaced with the following:

The roadways, exterior grounds and surfaces, mechanical areas, and garbage facilities in the Development as shown on Strata Plan EPS8541 Phase 1 and Phase 2 and Proposed Phases 1 to 8 Strata Plans attached as **Exhibit B4** are common property of the Development.

Strata Lots 5 to 8 also have a balcony attached to the strata lot as limited common property for the sole use of the strata lot owner.

The limited common property areas for Phase 1 and Phase 2 are set out as limited common property in Strata Plan EPS8541 Phase 1 and Phase 2 as part of **Exhibit B4**.

7. Section 3.6 - Parking: Section 3.6 is deleted in its entirety and replaced with the following:

Phase 1 and Phase 2 – each strata lot will have one uncovered parking stall in the location indicated on Strata Plan EPS8541 Phase 1 and Phase 2 attached as part of **Exhibit B4.** 