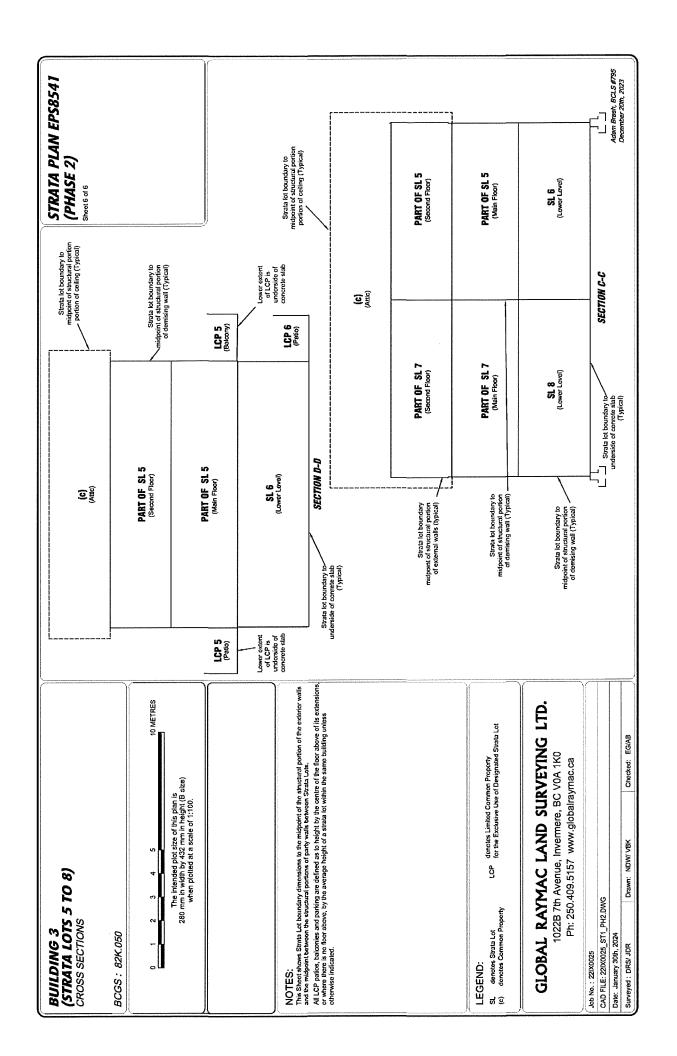

The Developer registered Phase 1 of the strata plan on October 06, 2023, creating Strata Lots 1 to 4 and Strata Corporation EPS8541. The Developer registered Phase 2 of the strata plan on February 12, 2024, creating Strata Lots 5 to 8. A copy of the registered Phase 1 and Phase 2 strata plan under Strata Plan EPS8541 is attached as part of **Exhibit B4.** 

5. **Section 3.3 – Common Property and Facilities:** Section 3.3 is deleted in its entirety and replaced with the following:

The roadways, exterior grounds and surfaces, mechanical areas, and garbage facilities in the Development as shown on Strata Plan EPS8541 Phase 1 and Phase 2 and Proposed Phases 1 to 8 Strata Plans attached as **Exhibit B4** are common property of the Development.

Strata Lots 5 to 8 also have a balcony attached to the strata lot as limited common property for the sole use of the strata lot owner.

The limited common property areas for Phase 1 and Phase 2 are set out as limited common property in Strata Plan EPS8541 Phase 1 and Phase 2 as part of **Exhibit B4**.