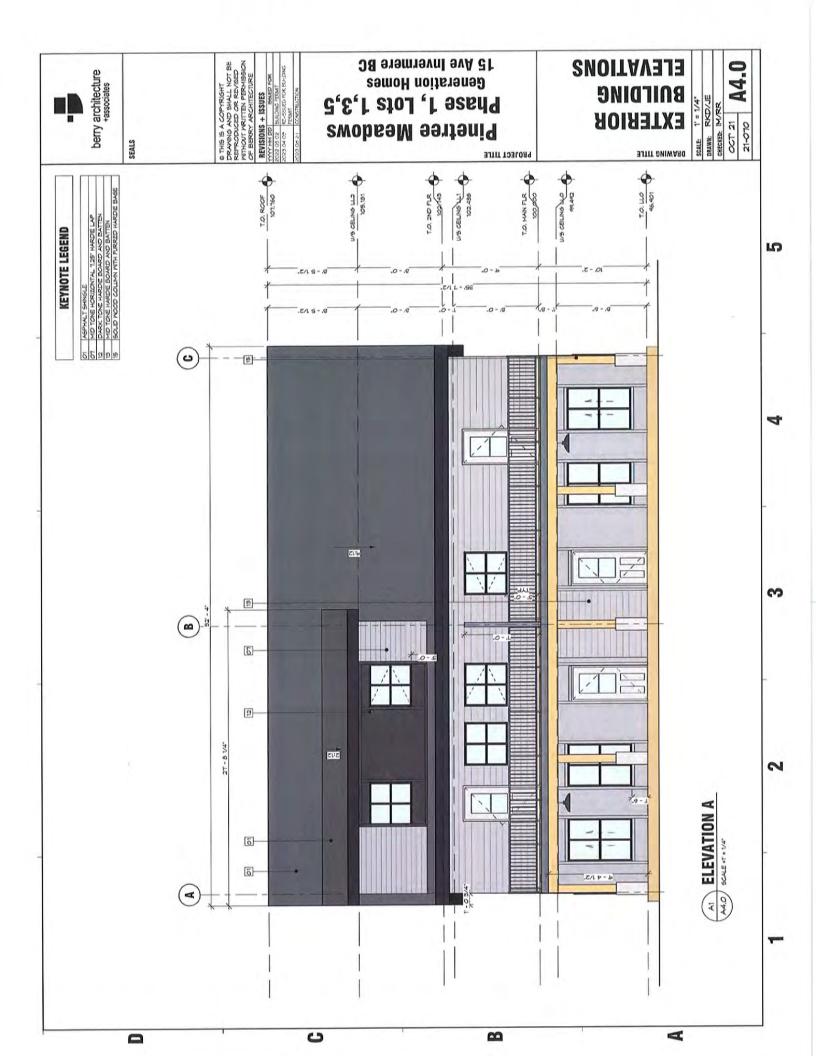

The Developer proposes to construct Phases 3 to 8 of the Development, being Strata Lots 9 to 32. A draft proposed strata plan for Phases 1 to 8 is attached as part of **Exhibit B4**. The draft strata plan and dimensions shown are approximates only and there may be minor changes or alterations made during the construction of the Development. The architectural designs for the Phase 1 and Phase 2 strata lots and the proposed architectural designs for the Phases 3, 4, 5, and 6 strata lots are attached as **Exhibit C4** to the Disclosure Statement.