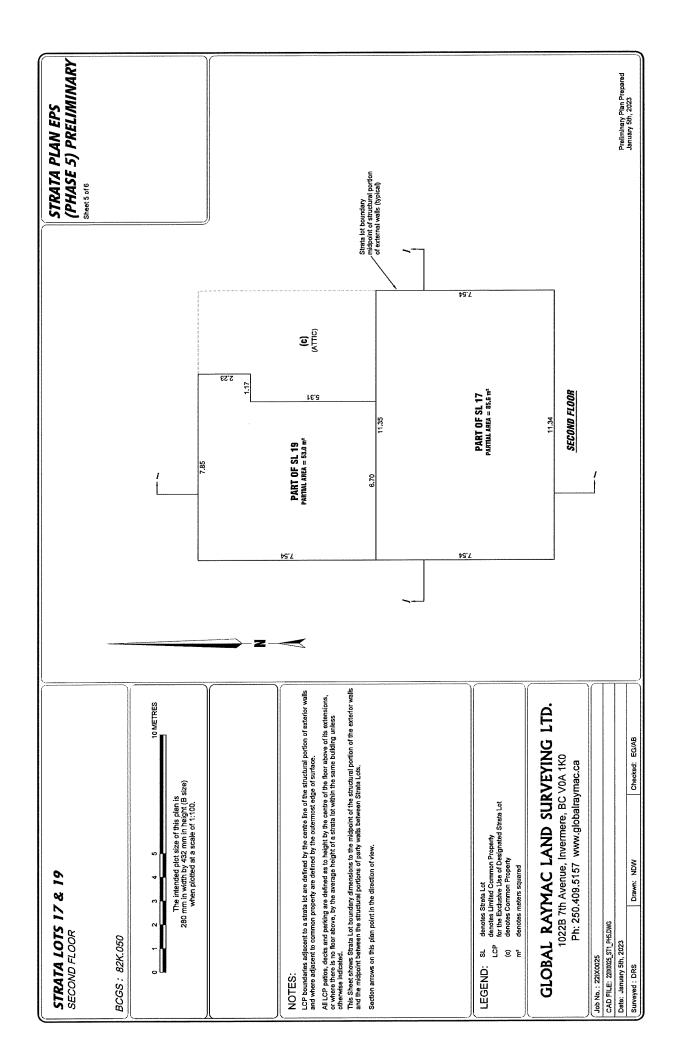

The Developer proposes to construct Phases 3 to 8 of the Development, being Strata Lots 9 to 32. A draft proposed strata plan for Phases 1 to 8 is attached as part of **Exhibit B4**. The draft strata plan and dimensions shown are approximates only and there may be minor changes or alterations made during the construction of the Development. The architectural designs for the Phase 1 and Phase 2 strata lots and the proposed architectural designs for the Phases 3, 4, 5, and 6 strata lots are attached as **Exhibit C4** to the Disclosure Statement.

The proposed limited common property areas for Phases 3 to 8 are set out in the Proposed Phases 1 to 8 Strata Plans as part of **Exhibit B4**.

The Developer may add a balcony to the strata lots in Phases 3 to 8. If the Developer decides to add balconies to the strata lots in Phases 3 to 8, then each balcony will be designated as limited common property for the sole use of that strata lot owner.