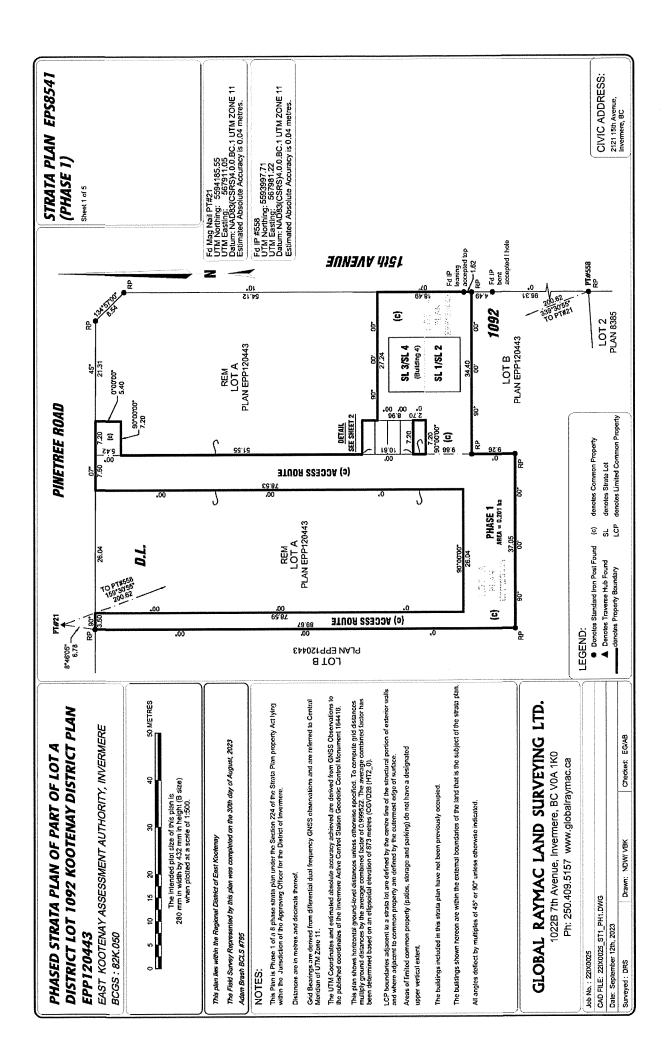

2. **Section 2.1 – General Description of the Development:** Section 2.1 is deleted in its entirety and replaced with the following:

The Development is located in the District of Invermere. The parent parcel of the Development is described as Lot A District Lot 1092 Kootenay District Plan EPP120443, PID: 032-005-121 (the "Parent Parcel"). The civic address of the Development is 2128 15<sup>th</sup> Ave., Invermere, B.C. VOA 1K4. Upon completion, the Development will consist of 8 phases with 4 strata lots in each phase, for a total of 32 strata lots. In each phase, the Developer will construct one building comprised of 4 condos.

The Developer registered Phase 1 of the strata plan on October 06, 2023, creating Strata Lots 1 to 4 and Strata Corporation EPS8541. The Developer registered Phase 2 of the strata plan on February 12, 2024, creating Strata Lots 5 to 8. A copy of the registered Phase 1 and Phase 2 strata plan under Strata Plan EPS8541 is attached as part of **Exhibit B4.** 

The Development is accessible from the public road, Pinetree Road, and will also be accessible by way of a reciprocal access easements over the lands adjacent to the Development. The roadways between the strata lots in the Development will be strata common property to be used by the strata lot owners for access and servicing. The Developer will complete the construction of the access roads throughout the course of the Development.

5. **Section 3.3 – Common Property and Facilities:** Section 3.3 is deleted in its entirety and replaced with the following:

The roadways, exterior grounds and surfaces, mechanical areas, and garbage facilities in the Development as shown on Strata Plan EPS8541 Phase 1 and Phase 2 and Proposed Phases 1 to 8 Strata Plans attached as **Exhibit B4** are common property of the Development.