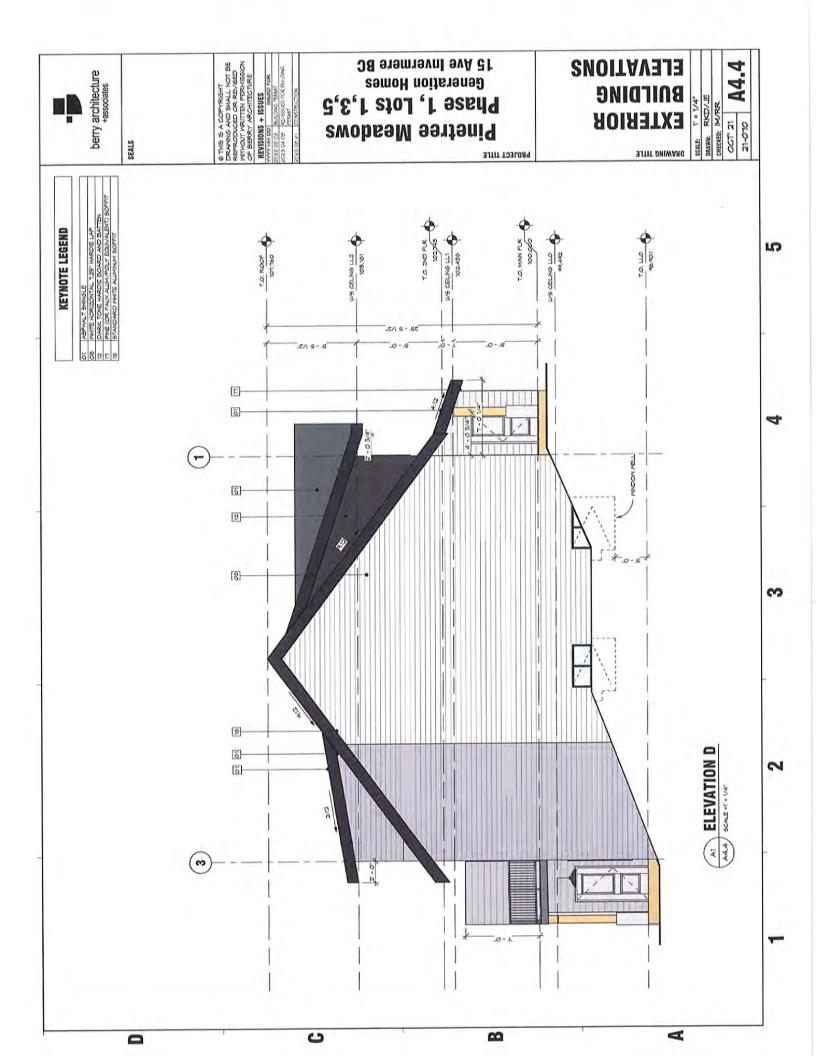

The Developer proposes to construct Phases 3 to 8 of the Development, being Strata Lots 9 to 32. A draft proposed strata plan for Phases 1 to 8 is attached as part of **Exhibit B4**. The draft strata plan and dimensions shown are approximates only and there may be minor changes or alterations made during the construction of the Development. The architectural designs for the Phase 1 and Phase 2 strata lots and the proposed architectural designs for the Phases 3, 4, 5, and 6 strata lots are attached as **Exhibit C4** to the Disclosure Statement.