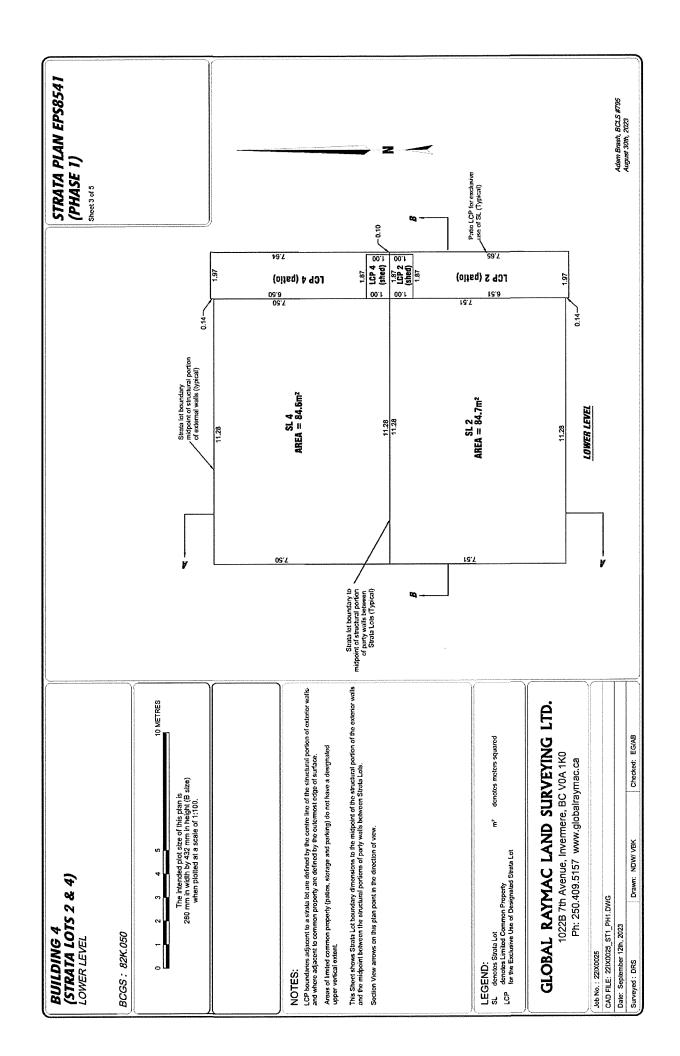

5. **Section 3.3 – Common Property and Facilities:** Section 3.3 is deleted in its entirety and replaced with the following:

The roadways, exterior grounds and surfaces, mechanical areas, and garbage facilities in the Development as shown on Strata Plan EPS8541 Phase 1 and Phase 2 and Proposed Phases 1 to 8 Strata Plans attached as **Exhibit B4** are common property of the Development.

#### Each strata lot will have:

- o one uncovered parking stall designated as limited common property for the sole use of the strata lot owner; and
- o a patio and shed attached to the strata lot as limited common property for the sole use of the strata lot owner.

Strata Lots 5 to 8 also have a balcony attached to the strata lot as limited common property for the sole use of the strata lot owner.

The limited common property areas for Phase 1 and Phase 2 are set out as limited common property in Strata Plan EPS8541 Phase 1 and Phase 2 as part of **Exhibit B4**.