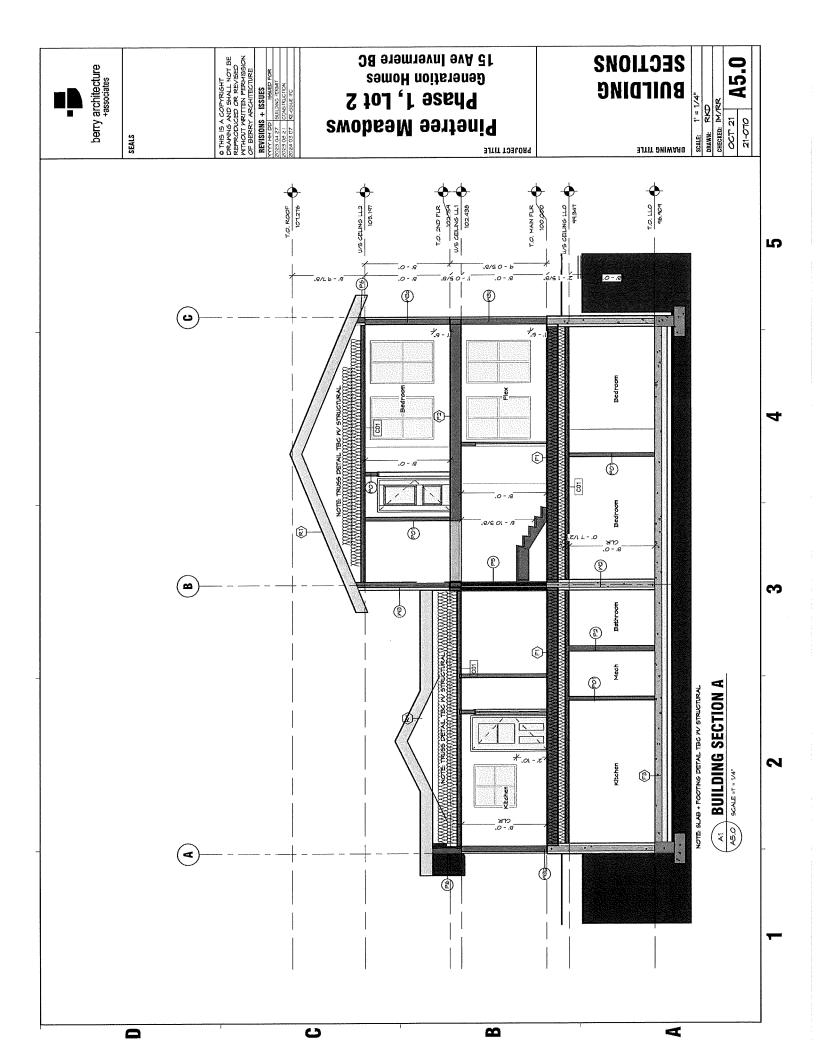

The Developer proposes to construct Phases 3 to 8 of the Development, being Strata Lots 9 to 32. A draft proposed strata plan for Phases 1 to 8 is attached as part of **Exhibit B4**. The draft strata plan and dimensions shown are approximates only and there may be minor changes or alterations made during the construction of the Development. The architectural designs for the Phase 1 and Phase 2 strata lots and the proposed architectural designs for the Phases 3, 4, 5, and 6 strata lots are attached as **Exhibit C4** to the Disclosure Statement.