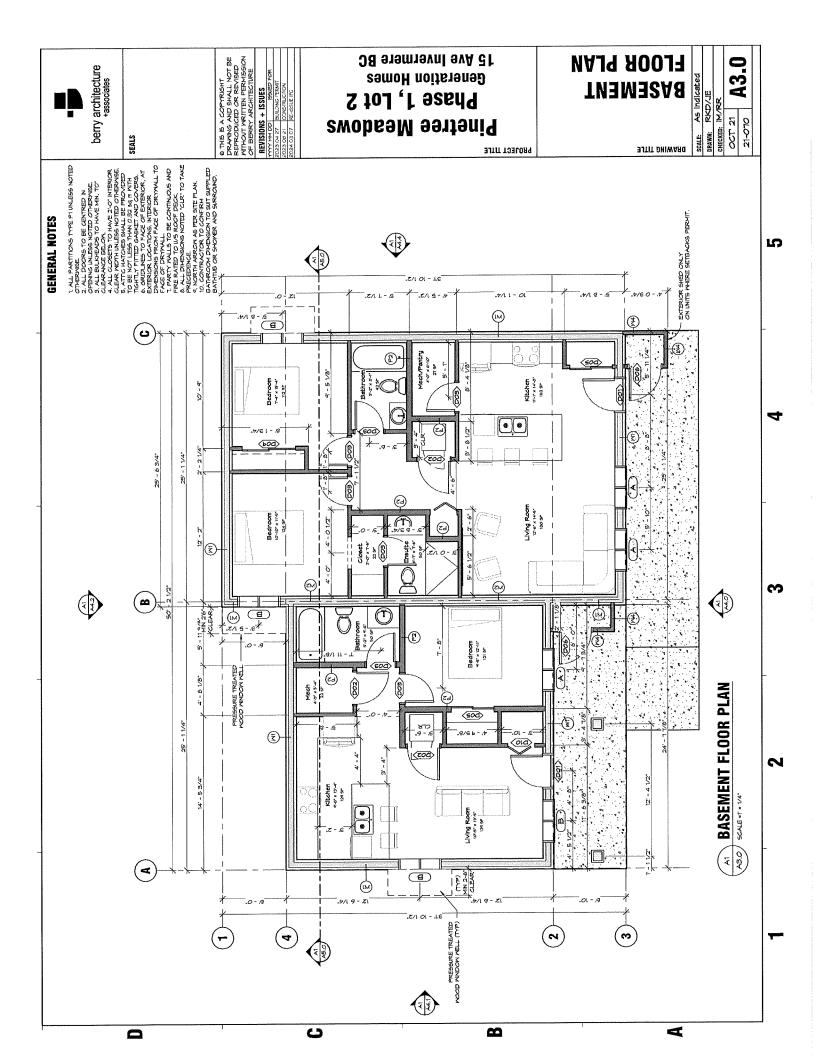

The Developer proposes to construct Phases 3 to 8 of the Development, being Strata Lots 9 to 32. A draft proposed strata plan for Phases 1 to 8 is attached as part of **Exhibit B4**. The draft strata plan and dimensions shown are approximates only and there may be minor changes or alterations made during the construction of the Development. The architectural designs for the Phase 1 and Phase 2 strata lots and the proposed architectural designs for the Phases 3, 4, 5, and 6 strata lots are attached as **Exhibit C4** to the Disclosure Statement.