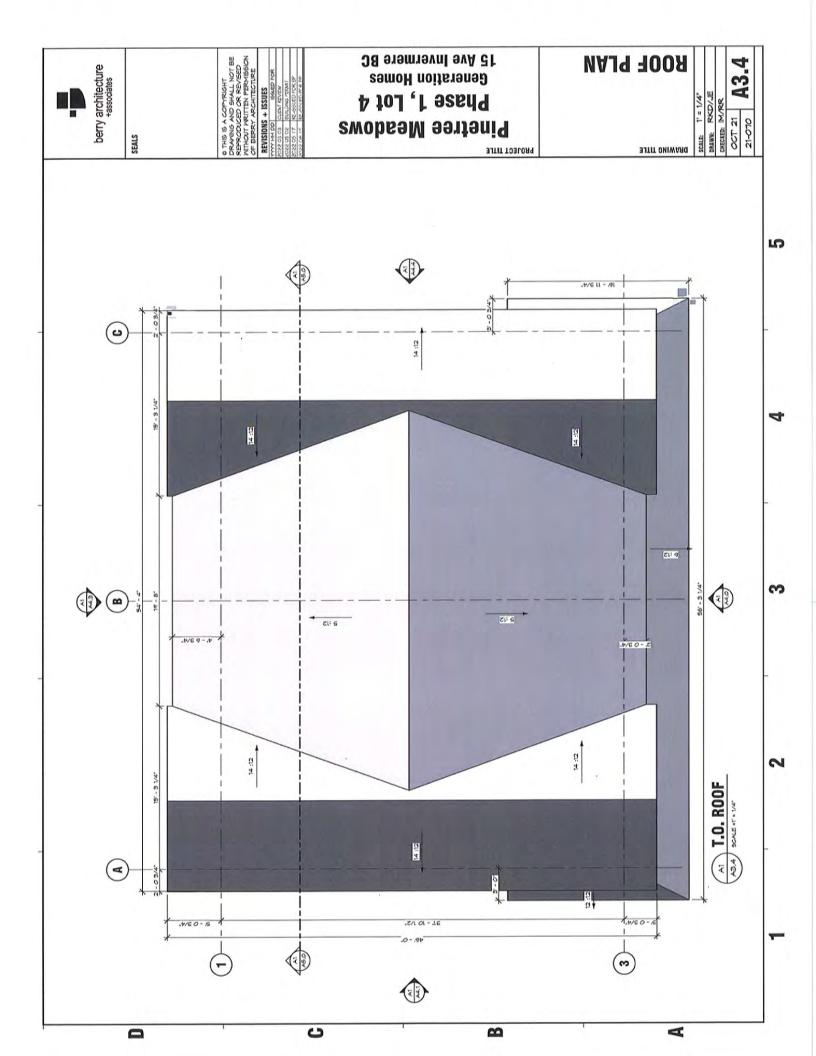

The Developer proposes to construct Phases 3 to 8 of the Development, being Strata Lots 9 to 32. A draft proposed strata plan for Phases 1 to 8 is attached as part of **Exhibit B4**. The draft strata plan and dimensions shown are approximates only and there may be minor changes or alterations made during the construction of the Development. The architectural designs for the Phase 1 and Phase 2 strata lots and the proposed architectural designs for the Phases 3, 4, 5, and 6 strata lots are attached as **Exhibit C4** to the Disclosure Statement.